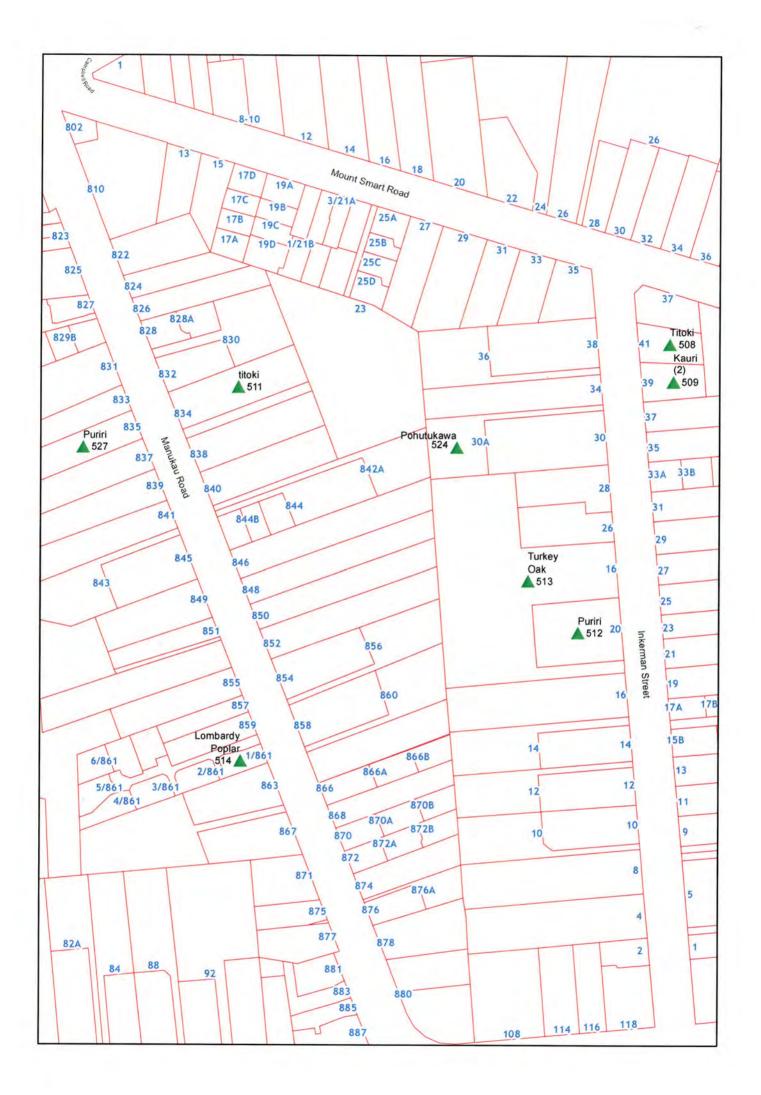

Change memorandum for Clause 20A Amendment to Chapter L Schedules - Schedule 10 Notable Tree Schedule and Unitary Plan Viewer, Auckland Unitary Plan Operative in

part (15 November 2016)

| Rule or<br>Section of<br>Plan               | Chapter L Schedule - Schedule 10 Notable Tree Schedule Item 511; Unitary Plan Viewer                                                                                                      |                                                                                |                           |             |        |                          |                        |
|---------------------------------------------|-------------------------------------------------------------------------------------------------------------------------------------------------------------------------------------------|--------------------------------------------------------------------------------|---------------------------|-------------|--------|--------------------------|------------------------|
| Subject Site (if applicable):               | 834-836 Manukau Road, Onehunga                                                                                                                                                            |                                                                                |                           |             |        |                          |                        |
| Legal<br>Description<br>(if<br>applicable): | Lot 5 DP 4120                                                                                                                                                                             |                                                                                |                           |             |        |                          |                        |
| Relevant<br>Plan Text:                      | Schedule                                                                                                                                                                                  | 10 Notable Trees                                                               | Schedule                  |             |        |                          |                        |
|                                             | 511                                                                                                                                                                                       | Magnolia grandiflora,<br>Alectryon excelsus                                    | Magnolia, <u>T</u> titoki | Isthmus     | 2<br>1 | Manukau Road<br>834-836, | Lot 5 DP 4120          |
| Nature of<br>Amendment                      | Magnolia tree on the subject site above has been authorised by Auckland Council for removal on 7 <sup>th</sup> February 2014 under Section 330(1)(f) of the Resource Management Act 1991. |                                                                                |                           |             |        |                          | Council for gement Act |
| Changes<br>required to<br>be made           | Text shown in strike through and underline above and remove reference to the Mangnolia on the GIS viewer.                                                                                 |                                                                                |                           |             |        |                          |                        |
| Attachments                                 | • R                                                                                                                                                                                       | lause 20A memo<br>esource consent a<br>chedule 10 Notabl<br>lap showing refere | le Trees showing          | text change |        | 511                      |                        |

Note - this form is for use only by Auckland-wide officers.

| Rule or Section of<br>Unitary Plan | Chapter L Schedules – Schedule 10 Notable Tree Schedule Item 511;<br>Unitary Plan Viewer                                                                                                                                               |
|------------------------------------|----------------------------------------------------------------------------------------------------------------------------------------------------------------------------------------------------------------------------------------|
| Subject Site (if applicable)       | 834-836 Manukau Road, Onehunga                                                                                                                                                                                                         |
| Legal Description (if applicable)  | Lot 5 DP 4120                                                                                                                                                                                                                          |
| Nature of change                   | The Auckland Unitary Plan – Operative in part schedules a Magnolia tree and a Titoki tree for protection at 834-836 Manukau Road, Onehunga (Schedule ID 511).                                                                          |
|                                    | Correspondence held on the property file confirms that the Magnolia tree was authorised by the Council to be removed on the 7 <sup>th</sup> of February 2014 under Section 330(1)(f) of the Resource Management Act 1991 see attached. |
|                                    | The Auckland Unitary Plan – Operative in part now needs to be updated to remove the Magnolia tree from item 511 of the Notable Tree schedule.                                                                                          |
| Effect of change                   | This amendment will have no effect because the scheduled tree has been removed.                                                                                                                                                        |
| Changes required to be made        | Chapter L Schedules – Schedule 10 Notable Tree Schedule Item 511: The reference to Magnolia in the common name column and Magnolia grandiflora in the botanical name column needs to be deleted.                                       |
|                                    | Unitary Plan Viewer: The Natural Heritage: Notable Tree Overlay section of the property summary for 834-836 Manukau Road, Onehunga needs to be amended to delete reference to the Magnolia.                                            |