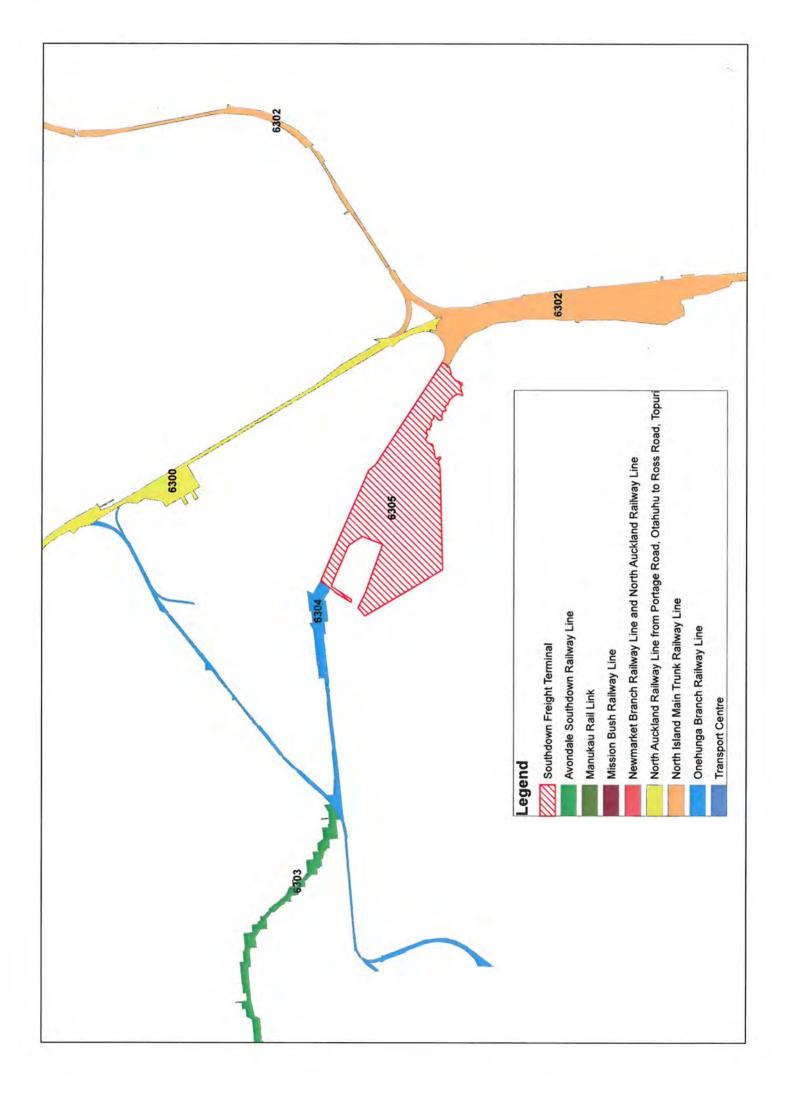

| Rule or Section of<br>Unitary Plan | Unitary Plan GIS Viewer (Planning Maps)                                                                                                                                                                                                                                                                              |
|------------------------------------|----------------------------------------------------------------------------------------------------------------------------------------------------------------------------------------------------------------------------------------------------------------------------------------------------------------------|
| Subject Site (if applicable)       |                                                                                                                                                                                                                                                                                                                      |
| Legal Description (if applicable)  |                                                                                                                                                                                                                                                                                                                      |
| Nature of change                   | Mapping corrections are required to Designations 6302, 6304 and 6305 in the Auckland Unitary Plan (Operative in Part) GIS viewer so that they reflect the general spatial extent of corresponding Designations in the Auckland Council District Plan which were rolled over into the Proposed Auckland Unitary Plan. |
| Effect of change                   | It is considered that the mapping corrections are minor in nature and will have a neutral effect as they seek to reflect the general spatial extent of corresponding Designations in the Auckland Council District Plan.                                                                                             |
| Changes required to be made        | Presently, the GIS viewer incorrectly shows parts of Designation 6304 being overlaid by Designation 6305 and these overlapping sections need to be corrected so that the underlying railway land is only subject to Designation 6304.                                                                                |
|                                    | The GIS viewer also incorrectly shows Designation 6305 covering railway land which should instead be covered by Designation 6302 and this needs to be corrected by reinstating Designation 6302 in place of Designation 6305 over the affected railway land.                                                         |