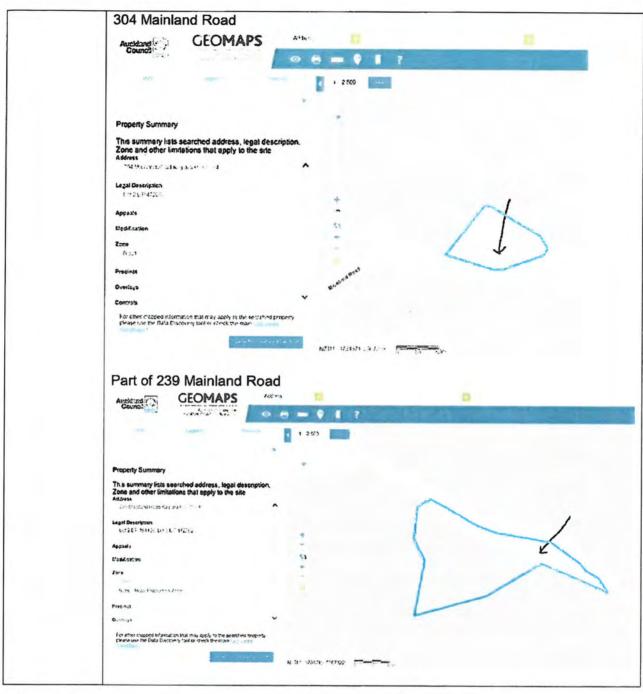

Note - this form is for use only by Auckland-wide officers.

| Rule or Section of<br>Unitary Plan | Chapter K Designations                                                                                                                                                                                                                                                                                                                                                                 |
|------------------------------------|----------------------------------------------------------------------------------------------------------------------------------------------------------------------------------------------------------------------------------------------------------------------------------------------------------------------------------------------------------------------------------------|
| Subject Site (if applicable)       | 119 Mountain Road and 14 Glenfell Place Epsom Auckland                                                                                                                                                                                                                                                                                                                                 |
| Legal Description (if applicable)  | PT LOT 1 DP4122 and PART DP 3025 and PART DP 3789                                                                                                                                                                                                                                                                                                                                      |
| Nature of change                   | Include 14 Glenfell Place Epsom Auckland in the land designated as "ID 7100, Government House", a designation made by the Prime Minister.                                                                                                                                                                                                                                              |
| Effect of change                   | Designates land that the Prime Minister wishes to be designated for Government House, but which was omitted in error from the original roll-over notice lodged with Council on 11 May 2012 and signed by Simon Hart, Operations Manager, Government House. The property at 14 Glenfell Place adjoins 119 Mountain Road. It is currently part of the Government House property holding. |
| Changes required to be made        | Extend the designation to include all that land described above.                                                                                                                                                                                                                                                                                                                       |