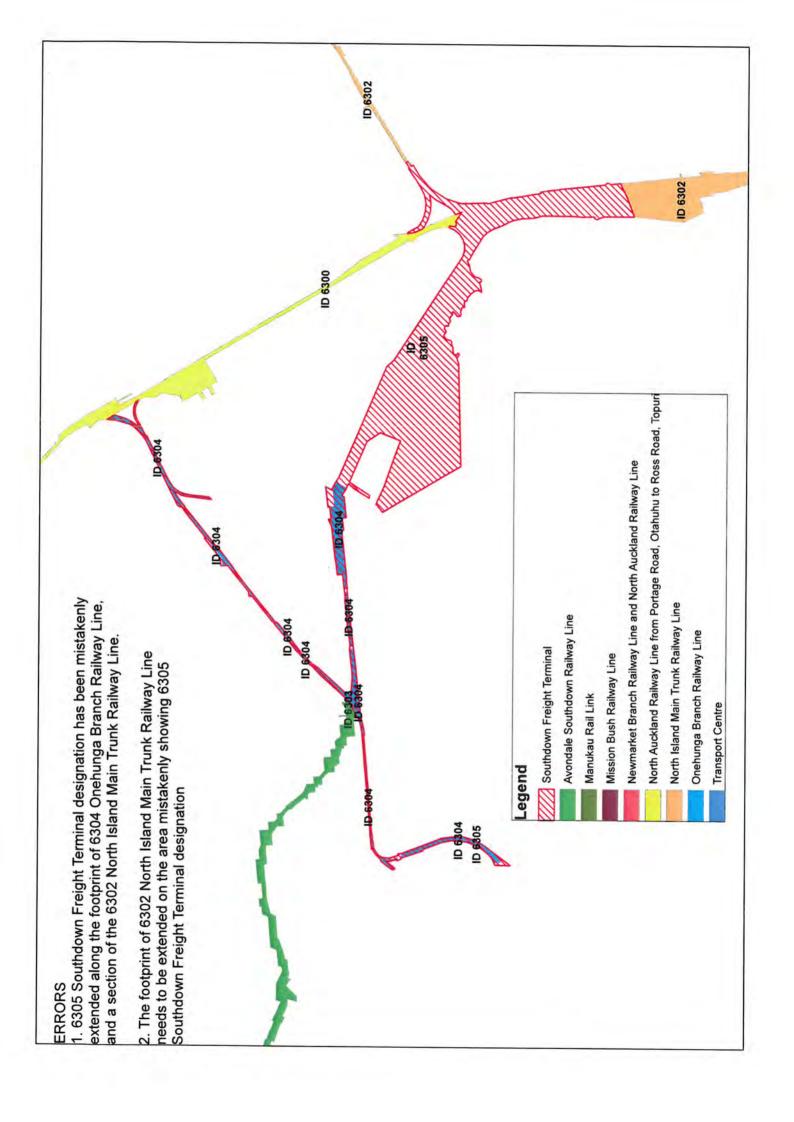

| Rule or Section of<br>Unitary Plan | Unitary Plan GIS Viewer (Planning Maps)                                                                                                                                                                                                                                                                              |
|------------------------------------|----------------------------------------------------------------------------------------------------------------------------------------------------------------------------------------------------------------------------------------------------------------------------------------------------------------------|
| Subject Site (if applicable)       |                                                                                                                                                                                                                                                                                                                      |
| Legal Description (if applicable)  |                                                                                                                                                                                                                                                                                                                      |
| Nature of change                   | Mapping corrections are required to Designations 6302, 6304 and 6305 in the Auckland Unitary Plan (Operative in Part) GIS viewer so that they reflect the general spatial extent of corresponding Designations in the Auckland Council District Plan which were rolled over into the Proposed Auckland Unitary Plan. |
| Effect of change                   | It is considered that the mapping corrections are minor in nature and will have a neutral effect as they seek to reflect the general spatial extent of corresponding Designations in the Auckland Council District Plan.                                                                                             |
| Changes required to be made        | Presently, the GIS viewer incorrectly shows parts of Designation 6304 being overlaid by Designation 6305 and these overlapping sections need to be corrected so that the underlying railway land is only subject to Designation 6304.                                                                                |
|                                    | The GIS viewer also incorrectly shows Designation 6305 covering railway land which should instead be covered by Designation 6302 and this needs to be corrected by reinstating Designation 6302 in place of Designation 6305 over the affected railway land.                                                         |