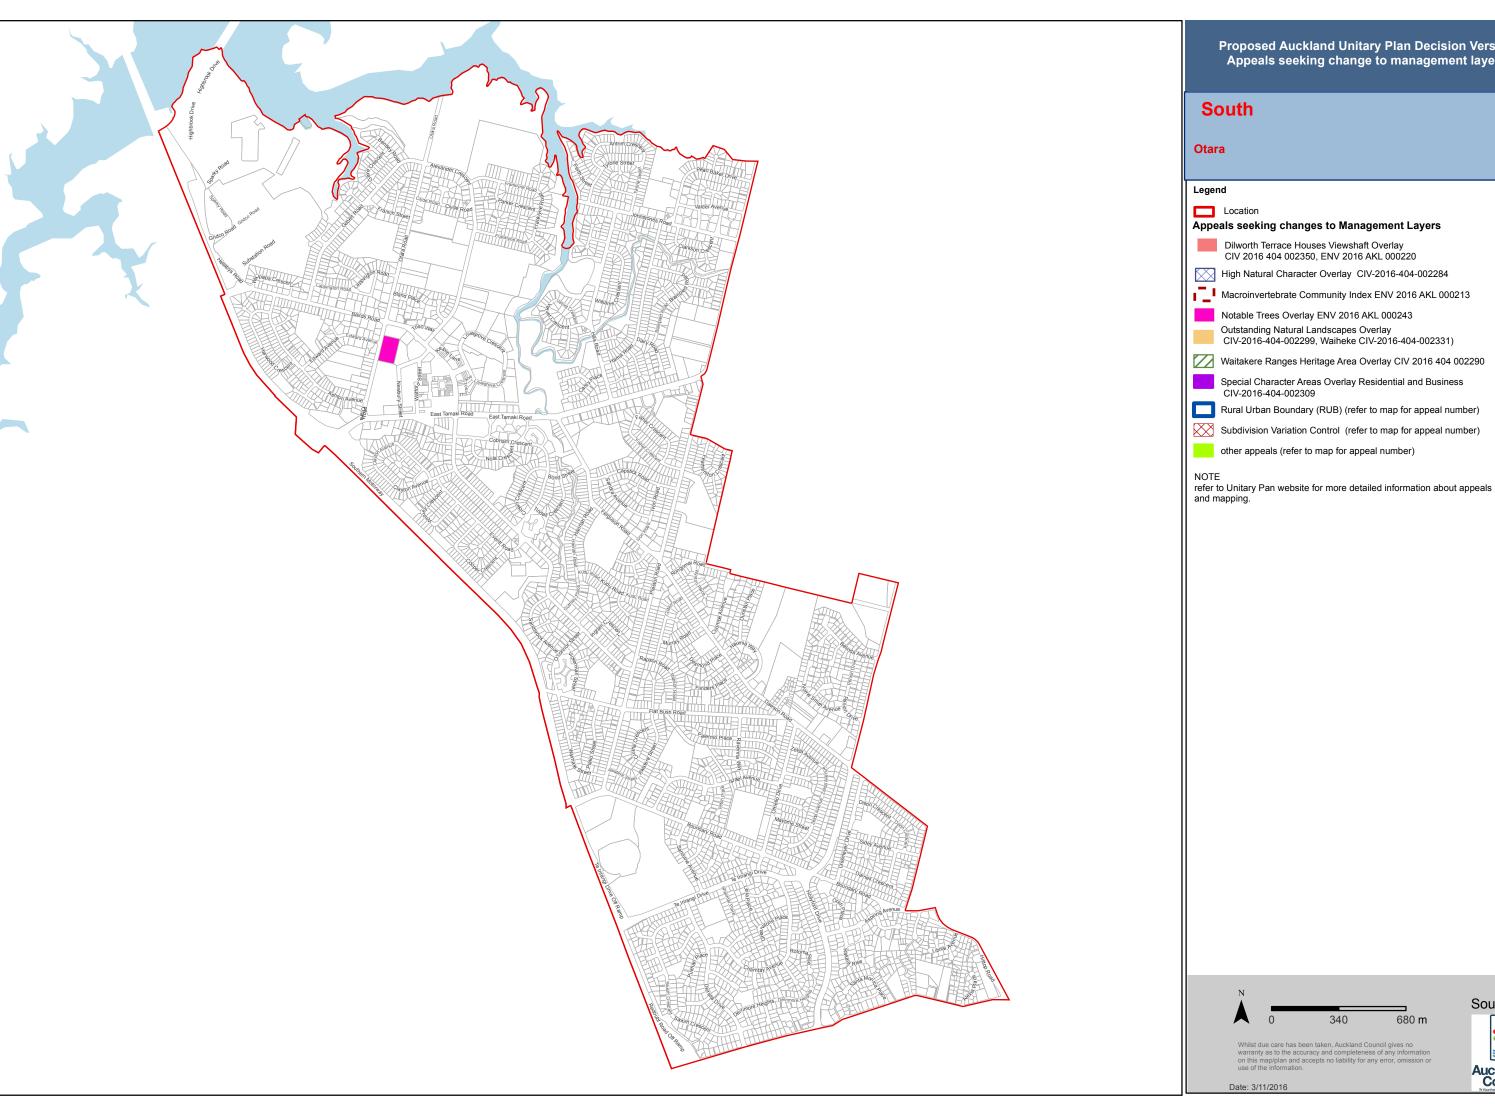

## South

Macroinvertebrate Community Index ENV 2016 AKL 000213

Notable Trees Overlay ENV 2016 AKL 000243

Outstanding Natural Landscapes Overlay CIV-2016-404-002299, Waiheke CIV-2016-404-002331)

Waitakere Ranges Heritage Area Overlay CIV 2016 404 002290

Special Character Areas Overlay Residential and Business CIV-2016-404-002309

Rural Urban Boundary (RUB) (refer to map for appeal number)

Subdivision Variation Control (refer to map for appeal number)

other appeals (refer to map for appeal number)

refer to Unitary Pan website for more detailed information about appeals and mapping.

475 m

Whilst due care has been taken, Auckland Council gives no warranty as to the accuracy and completeness of any information on this map/plan and accepts no liability for any error, omission or use of the information.