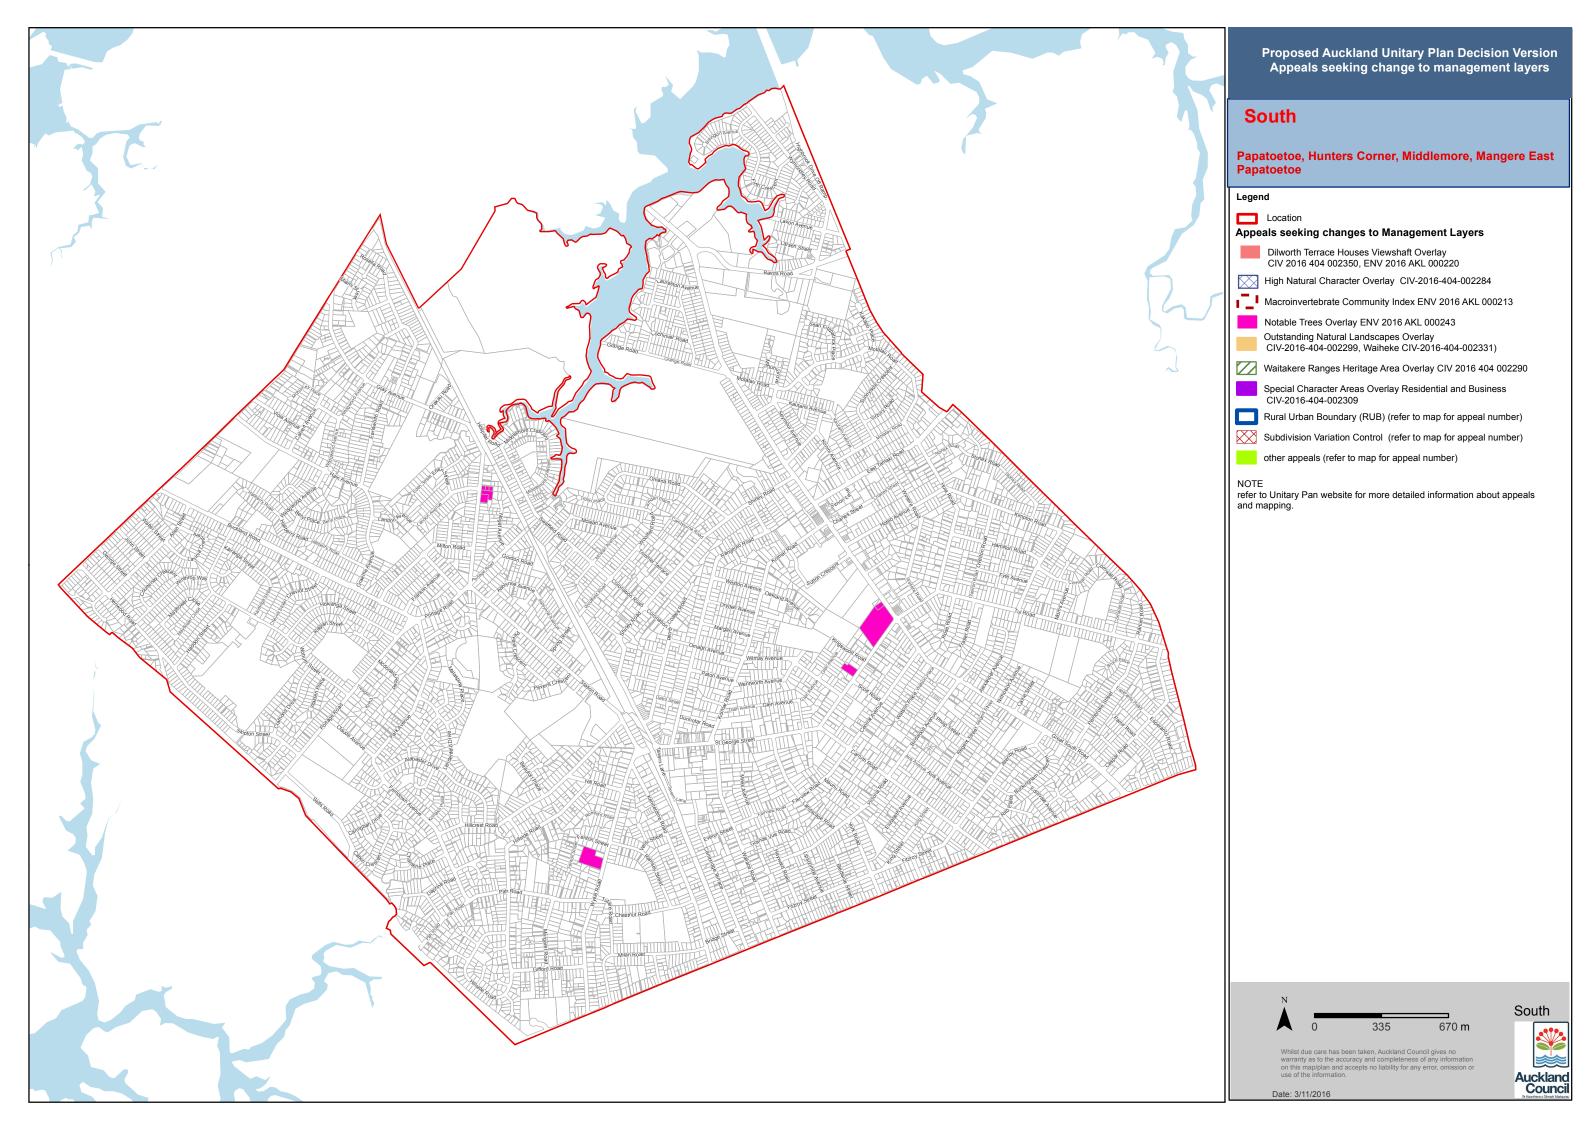

## South

## Papakura Urban West

Legend

Location

Appeals seeking changes to Management Layers

Dilworth Terrace Houses Viewshaft Overlay CIV 2016 404 002350, ENV 2016 AKL 000220

High Natural Character Overlay CIV-2016-404-002284

Macroinvertebrate Community Index ENV 2016 AKL 000213

Notable Trees Overlay ENV 2016 AKL 000243

Outstanding Natural Landscapes Overlay CIV-2016-404-002299, Waiheke CIV-2016-404-002331)

Waitakere Ranges Heritage Area Overlay CIV 2016 404 002290

Special Character Areas Overlay Residential and Business CIV-2016-404-002309

Rural Urban Boundary (RUB) (refer to map for appeal number)

Subdivision Variation Control (refer to map for appeal number)

other appeals (refer to map for appeal number)

refer to Unitary Pan website for more detailed information about appeals and mapping.

475 m

Whilst due care has been taken, Auckland Council gives no warranty as to the accuracy and completeness of any information on this map/plan and accepts no liability for any error, omission or use of the information.

Date: 3/11/2016