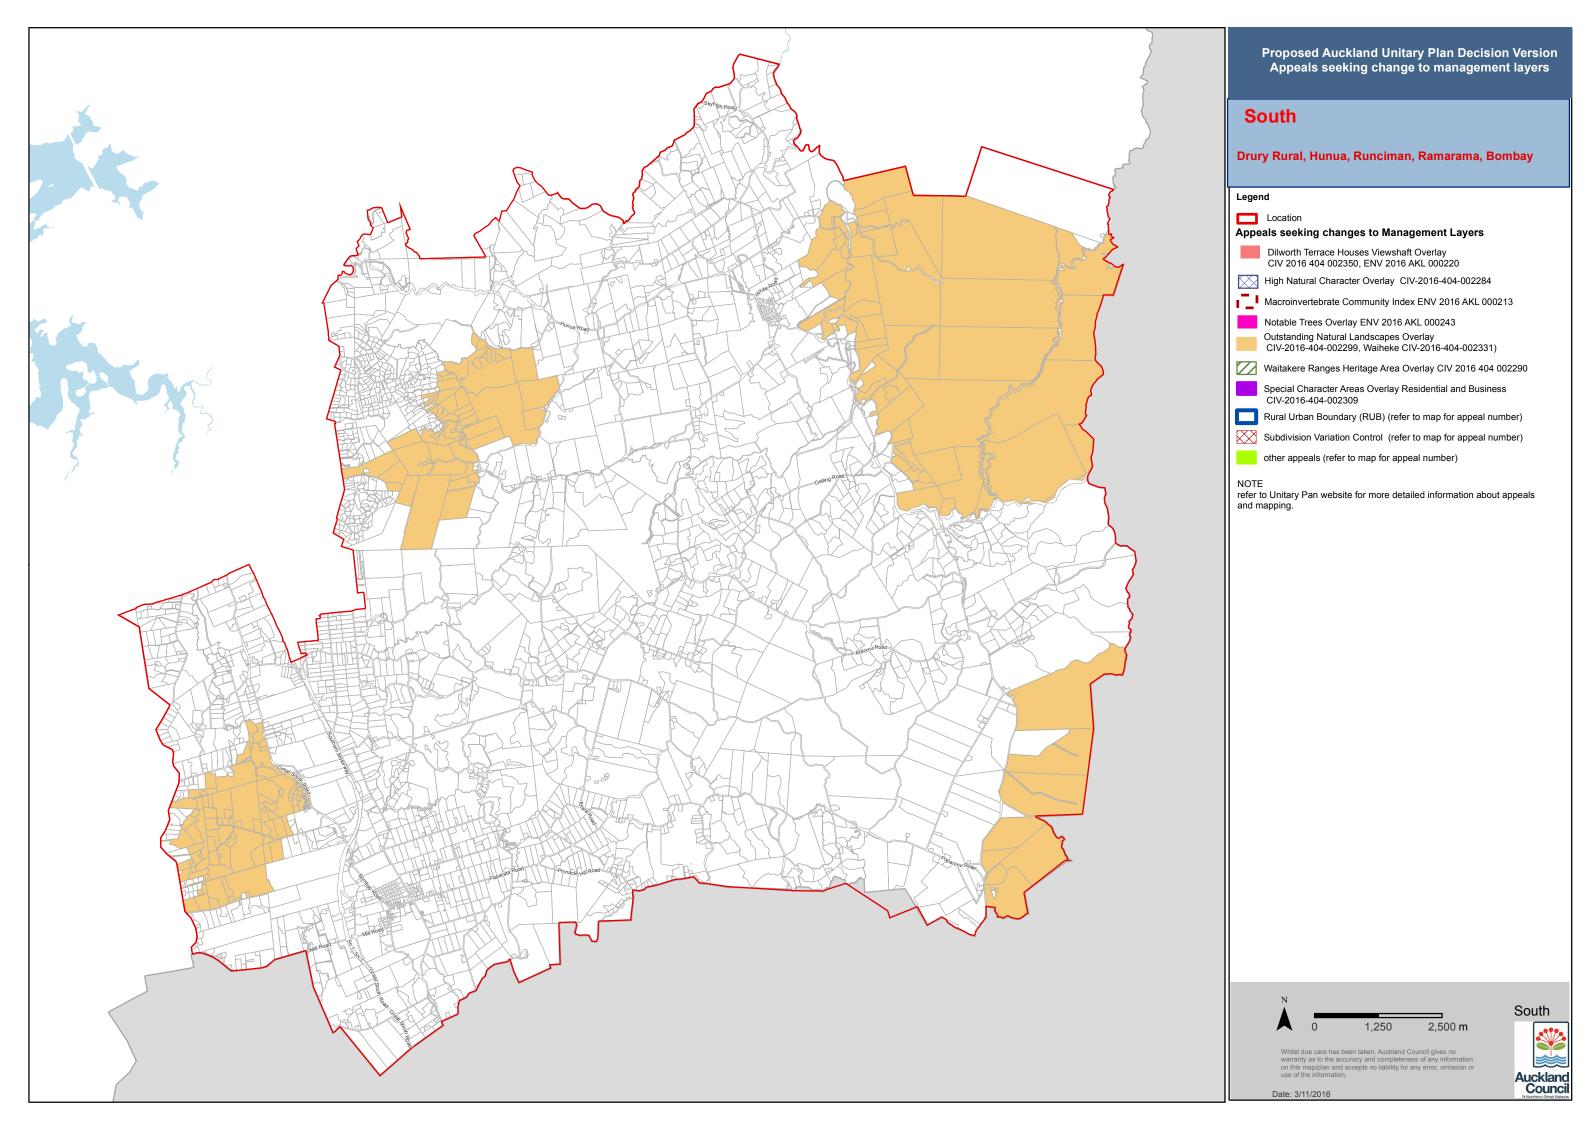

## South

## Papakura Urban West

Legend

Location

Appeals seeking changes to Management Layers

Dilworth Terrace Houses Viewshaft Overlay CIV 2016 404 002350, ENV 2016 AKL 000220

High Natural Character Overlay CIV-2016-404-002284

Macroinvertebrate Community Index ENV 2016 AKL 000213

Notable Trees Overlay ENV 2016 AKL 000243

Outstanding Natural Landscapes Overlay CIV-2016-404-002299, Waiheke CIV-2016-404-002331)

Waitakere Ranges Heritage Area Overlay CIV 2016 404 002290

Special Character Areas Overlay Residential and Business CIV-2016-404-002309

Rural Urban Boundary (RUB) (refer to map for appeal number)

Subdivision Variation Control (refer to map for appeal number)

other appeals (refer to map for appeal number)