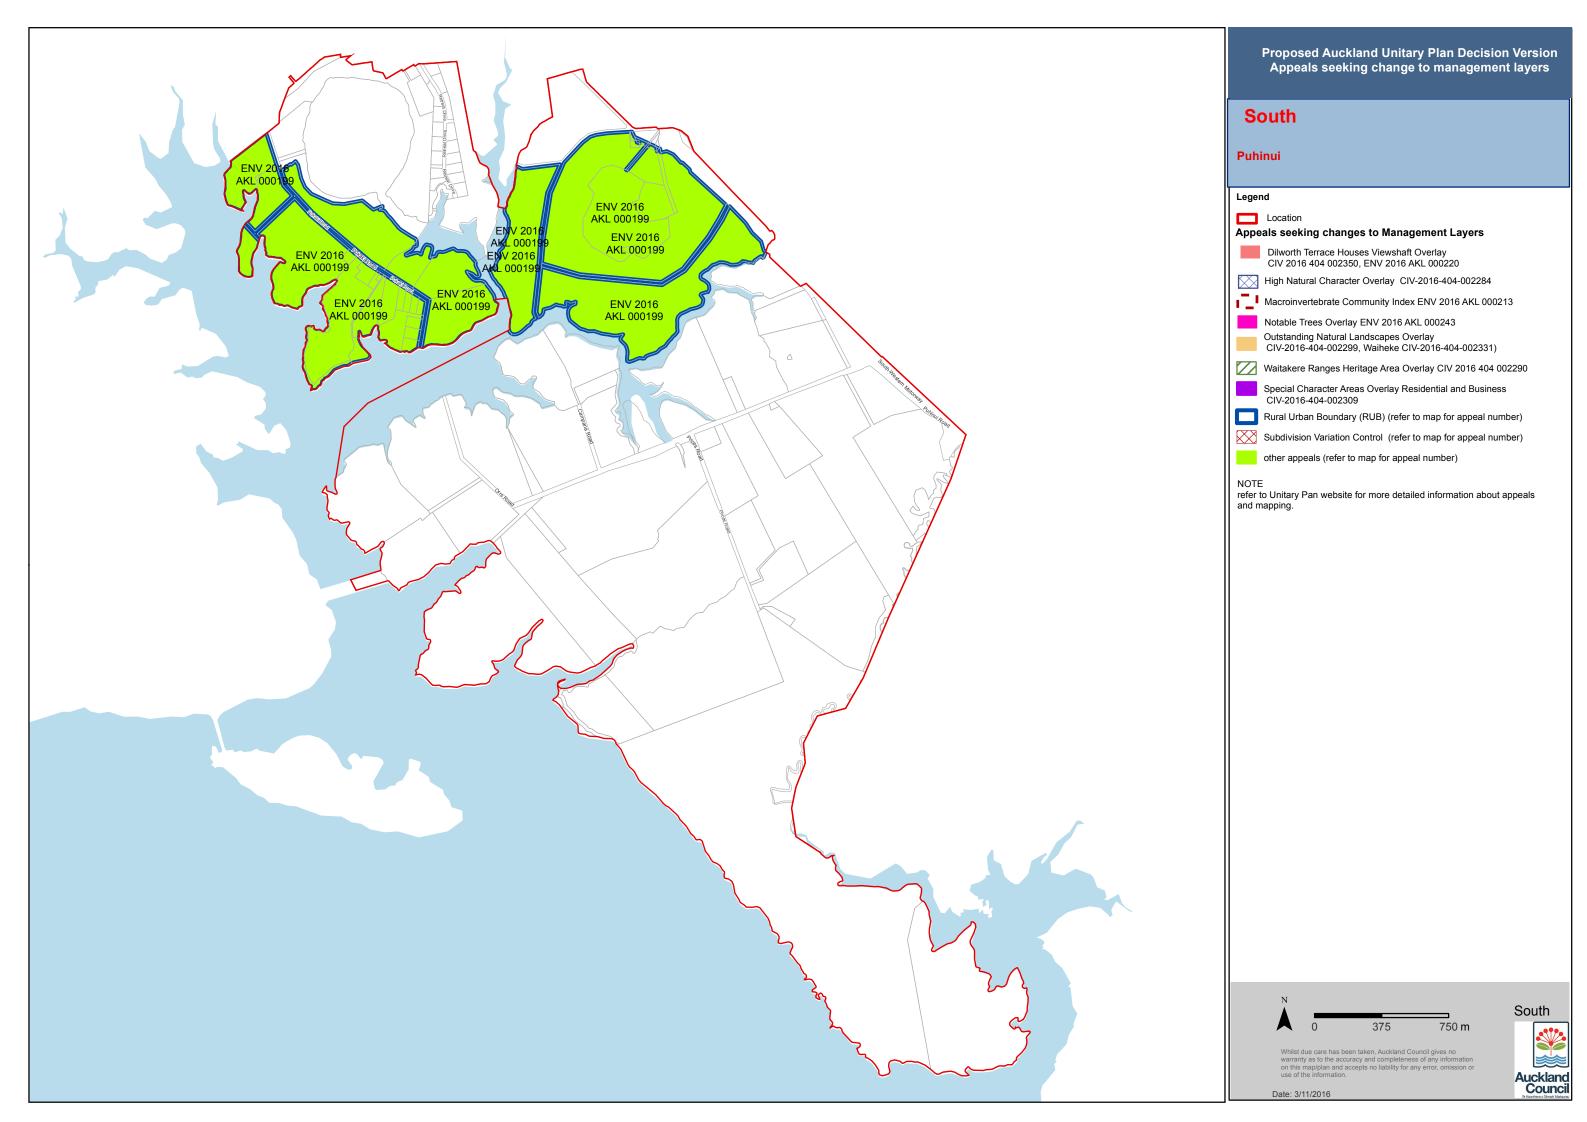

## South

## Papakura Urban West

Legend

Location

Appeals seeking changes to Management Layers

Dilworth Terrace Houses Viewshaft Overlay CIV 2016 404 002350, ENV 2016 AKL 000220

High Natural Character Overlay CIV-2016-404-002284

Macroinvertebrate Community Index ENV 2016 AKL 000213

Notable Trees Overlay ENV 2016 AKL 000243

Outstanding Natural Landscapes Overlay CIV-2016-404-002299, Waiheke CIV-2016-404-002331)

Waitakere Ranges Heritage Area Overlay CIV 2016 404 002290

Special Character Areas Overlay Residential and Business CIV-2016-404-002309

Rural Urban Boundary (RUB) (refer to map for appeal number)

Subdivision Variation Control (refer to map for appeal number)

other appeals (refer to map for appeal number)

refer to Unitary Pan website for more detailed information about appeals and mapping.

475 m

Whilst due care has been taken, Auckland Council gives no warranty as to the accuracy and completeness of any information on this map/plan and accepts no liability for any error, omission or use of the information.

Date: 3/11/2016