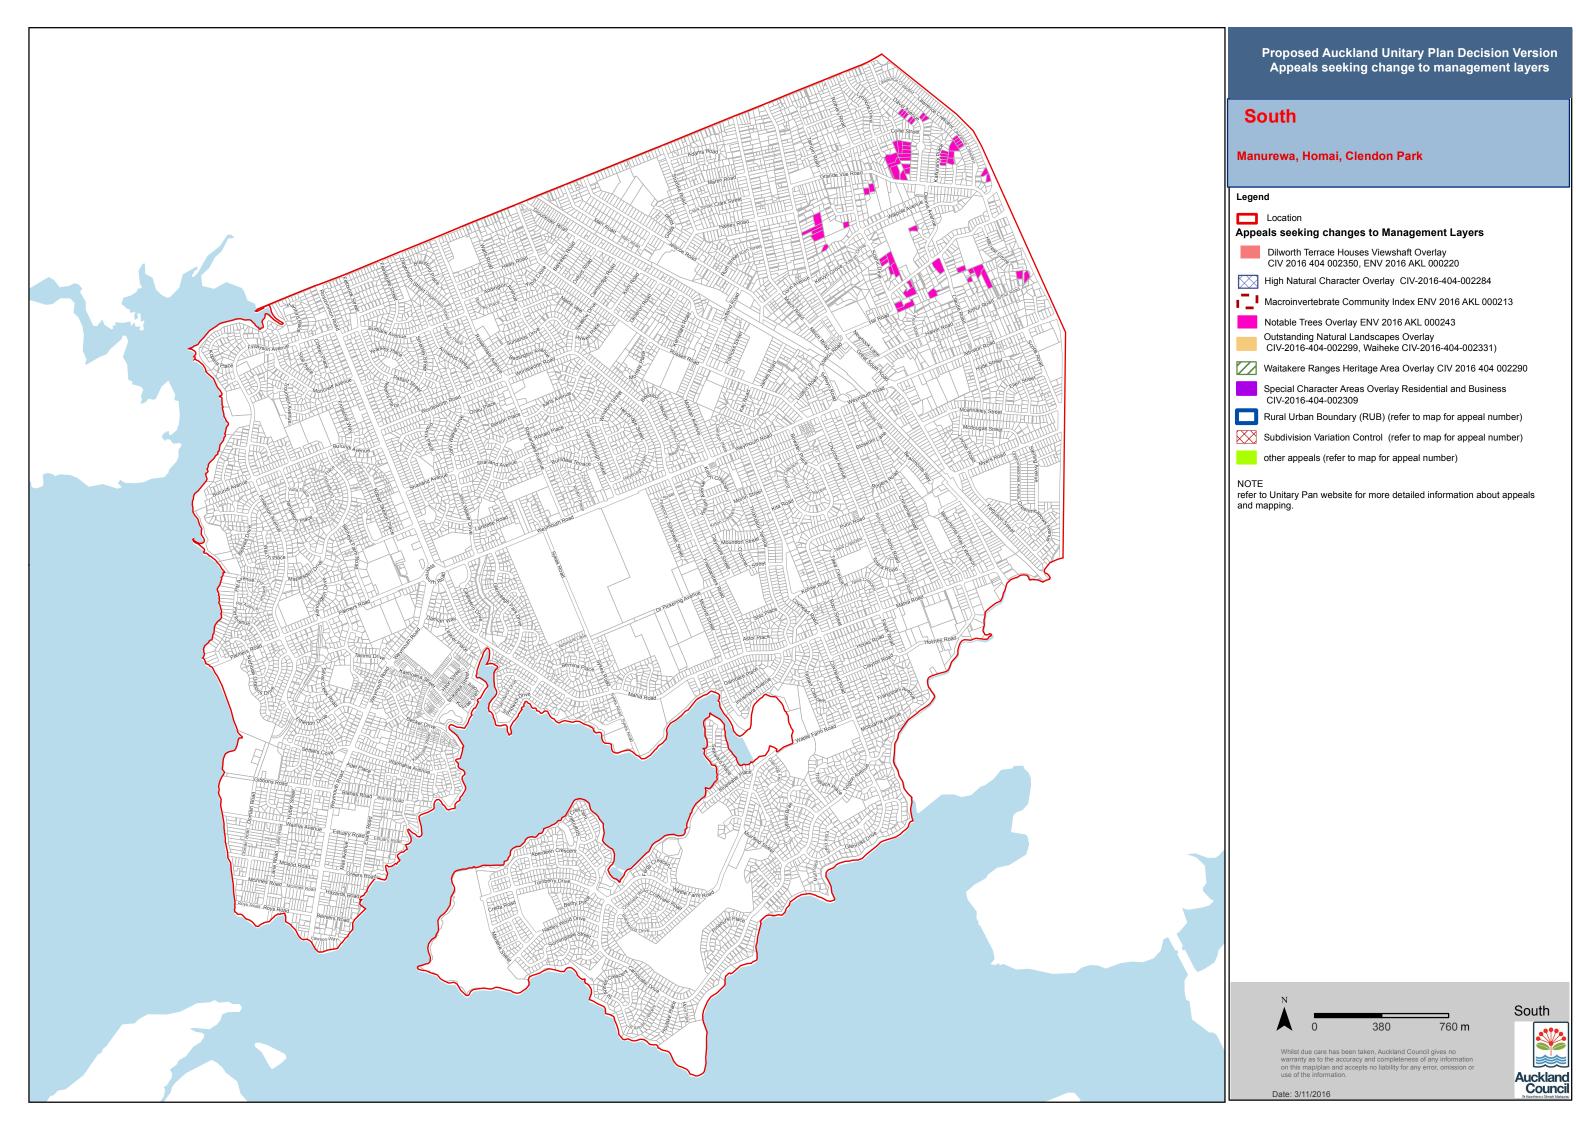

## South

## Papakura Urban West

Legend

Location

Appeals seeking changes to Management Layers

Dilworth Terrace Houses Viewshaft Overlay CIV 2016 404 002350, ENV 2016 AKL 000220

High Natural Character Overlay CIV-2016-404-002284

Macroinvertebrate Community Index ENV 2016 AKL 000213

Notable Trees Overlay ENV 2016 AKL 000243

Outstanding Natural Landscapes Overlay CIV-2016-404-002299, Waiheke CIV-2016-404-002331)

Waitakere Ranges Heritage Area Overlay CIV 2016 404 002290

Special Character Areas Overlay Residential and Business CIV-2016-404-002309

Rural Urban Boundary (RUB) (refer to map for appeal number)

Subdivision Variation Control (refer to map for appeal number)

other appeals (refer to map for appeal number)