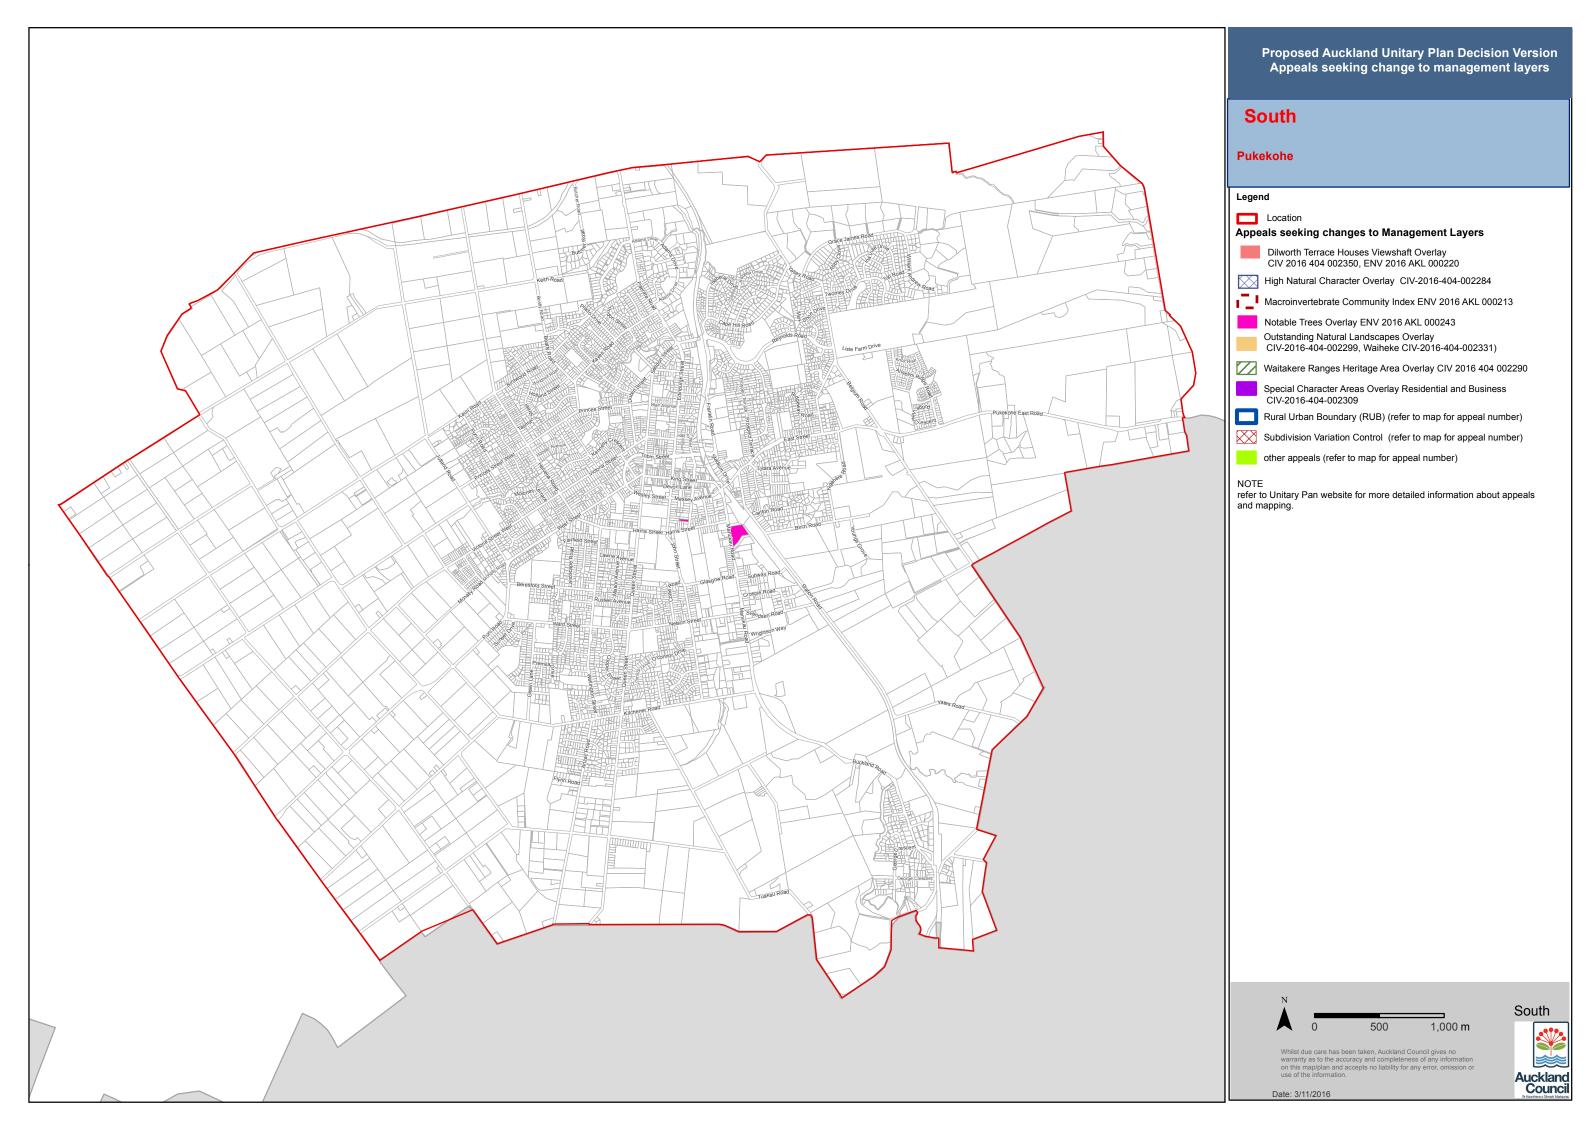

## South

## Papakura Urban West

Legend

Location

Appeals seeking changes to Management Layers

Dilworth Terrace Houses Viewshaft Overlay CIV 2016 404 002350, ENV 2016 AKL 000220

High Natural Character Overlay CIV-2016-404-002284

Macroinvertebrate Community Index ENV 2016 AKL 000213

Notable Trees Overlay ENV 2016 AKL 000243

Outstanding Natural Landscapes Overlay CIV-2016-404-002299, Waiheke CIV-2016-404-002331)

Waitakere Ranges Heritage Area Overlay CIV 2016 404 002290

Special Character Areas Overlay Residential and Business CIV-2016-404-002309

Rural Urban Boundary (RUB) (refer to map for appeal number)

Subdivision Variation Control (refer to map for appeal number)

other appeals (refer to map for appeal number)

refer to Unitary Pan website for more detailed information about appeals and mapping.

475 m

Whilst due care has been taken, Auckland Council gives no warranty as to the accuracy and completeness of any information on this map/plan and accepts no liability for any error, omission or use of the information.

Date: 3/11/2016