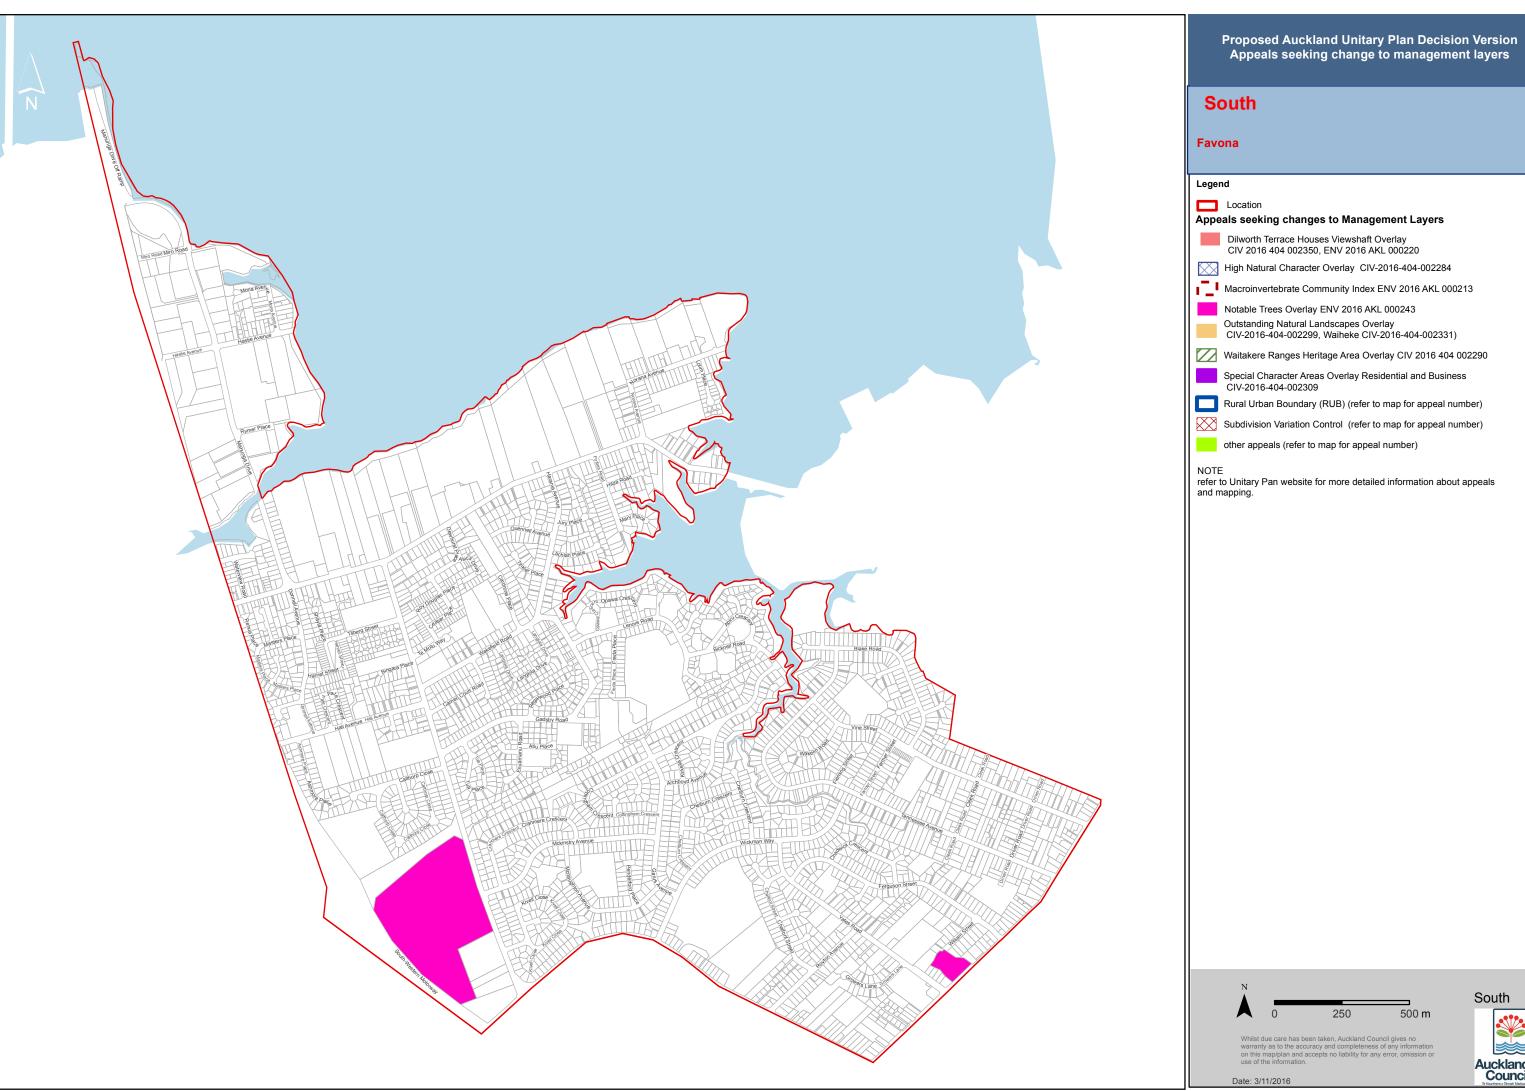

## South

## Papakura Urban West

Legend

Location

Appeals seeking changes to Management Layers

Dilworth Terrace Houses Viewshaft Overlay CIV 2016 404 002350, ENV 2016 AKL 000220

High Natural Character Overlay CIV-2016-404-002284

Macroinvertebrate Community Index ENV 2016 AKL 000213

Notable Trees Overlay ENV 2016 AKL 000243

Outstanding Natural Landscapes Overlay CIV-2016-404-002299, Waiheke CIV-2016-404-002331)

Waitakere Ranges Heritage Area Overlay CIV 2016 404 002290

Special Character Areas Overlay Residential and Business CIV-2016-404-002309

Rural Urban Boundary (RUB) (refer to map for appeal number)

Subdivision Variation Control (refer to map for appeal number)

other appeals (refer to map for appeal number)

refer to Unitary Pan website for more detailed information about appeals and mapping.

475 m

Whilst due care has been taken, Auckland Council gives no warranty as to the accuracy and completeness of any information on this map/plan and accepts no liability for any error, omission or use of the information.

Date: 3/11/2016