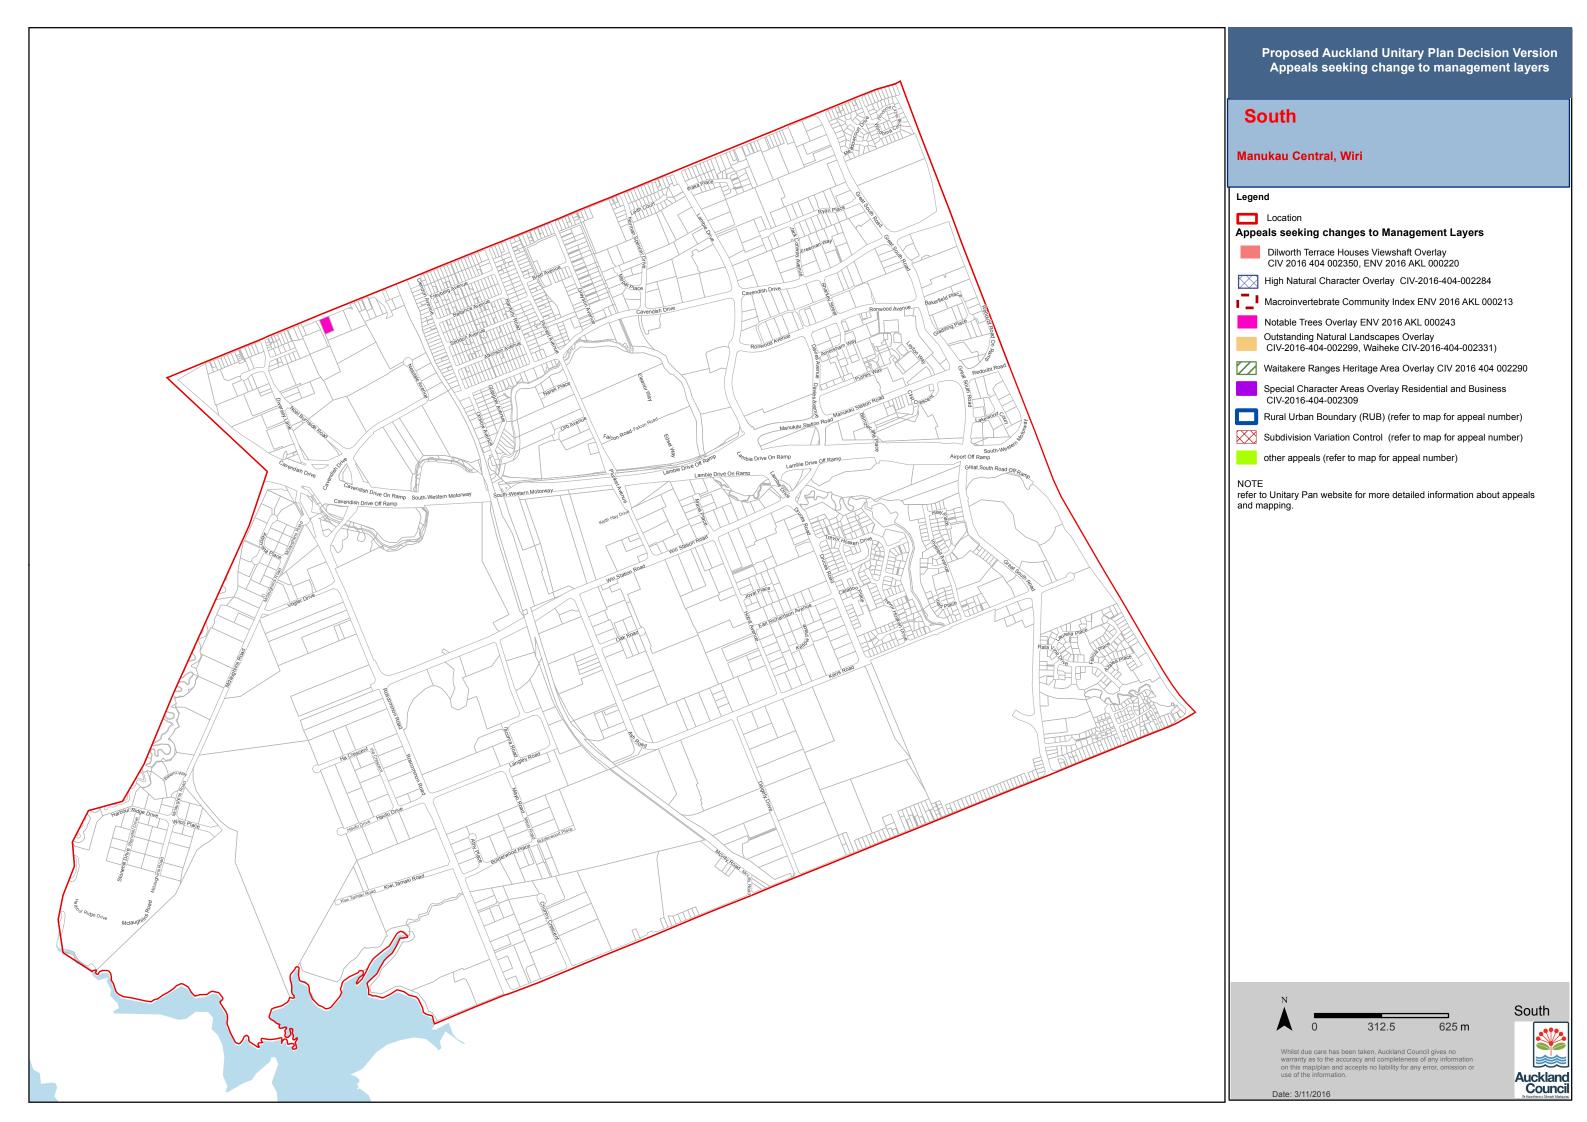

## South

## Papakura Urban West

Legend

Location

Appeals seeking changes to Management Layers

Dilworth Terrace Houses Viewshaft Overlay CIV 2016 404 002350, ENV 2016 AKL 000220

High Natural Character Overlay CIV-2016-404-002284

Macroinvertebrate Community Index ENV 2016 AKL 000213

Notable Trees Overlay ENV 2016 AKL 000243

Outstanding Natural Landscapes Overlay CIV-2016-404-002299, Waiheke CIV-2016-404-002331)

Waitakere Ranges Heritage Area Overlay CIV 2016 404 002290

Special Character Areas Overlay Residential and Business CIV-2016-404-002309

Rural Urban Boundary (RUB) (refer to map for appeal number)

Subdivision Variation Control (refer to map for appeal number)

other appeals (refer to map for appeal number)