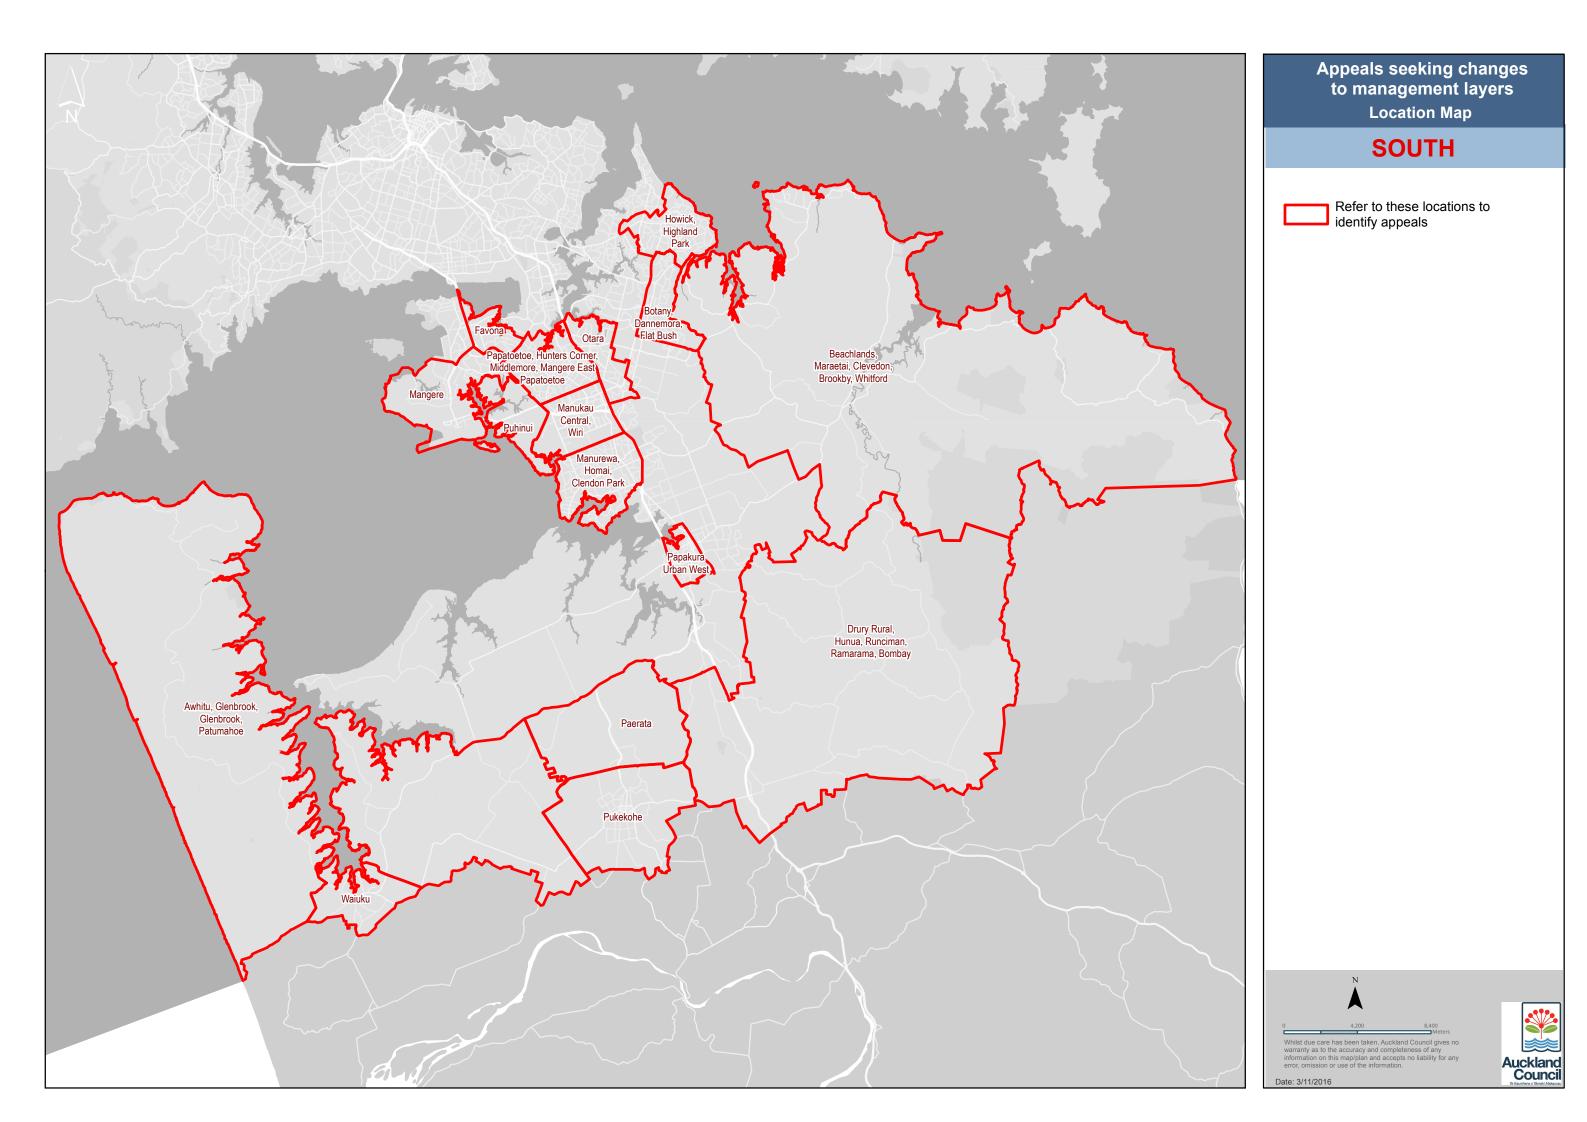

Proposed Auckland Unitary Plan Decision Version Appeals seeking change to management layers

Rural Urban Boundary (RUB) (refer to map for appeal number)

Subdivision Variation Control (refer to map for appeal number)

680 m

































Proposed Auckland Unitary Plan Decision Version Appeals seeking change to management layers

## South

## Papakura Urban West

Legend

Location

Appeals seeking changes to Management Layers

Dilworth Terrace Houses Viewshaft Overlay CIV 2016 404 002350, ENV 2016 AKL 000220

High Natural Character Overlay CIV-2016-404-002284

Macroinvertebrate Community Index ENV 2016 AKL 000213

Notable Trees Overlay ENV 2016 AKL 000243

Outstanding Natural Landscapes Overlay CIV-2016-404-002299, Waiheke CIV-2016-404-002331)

Waitakere Ranges Herit