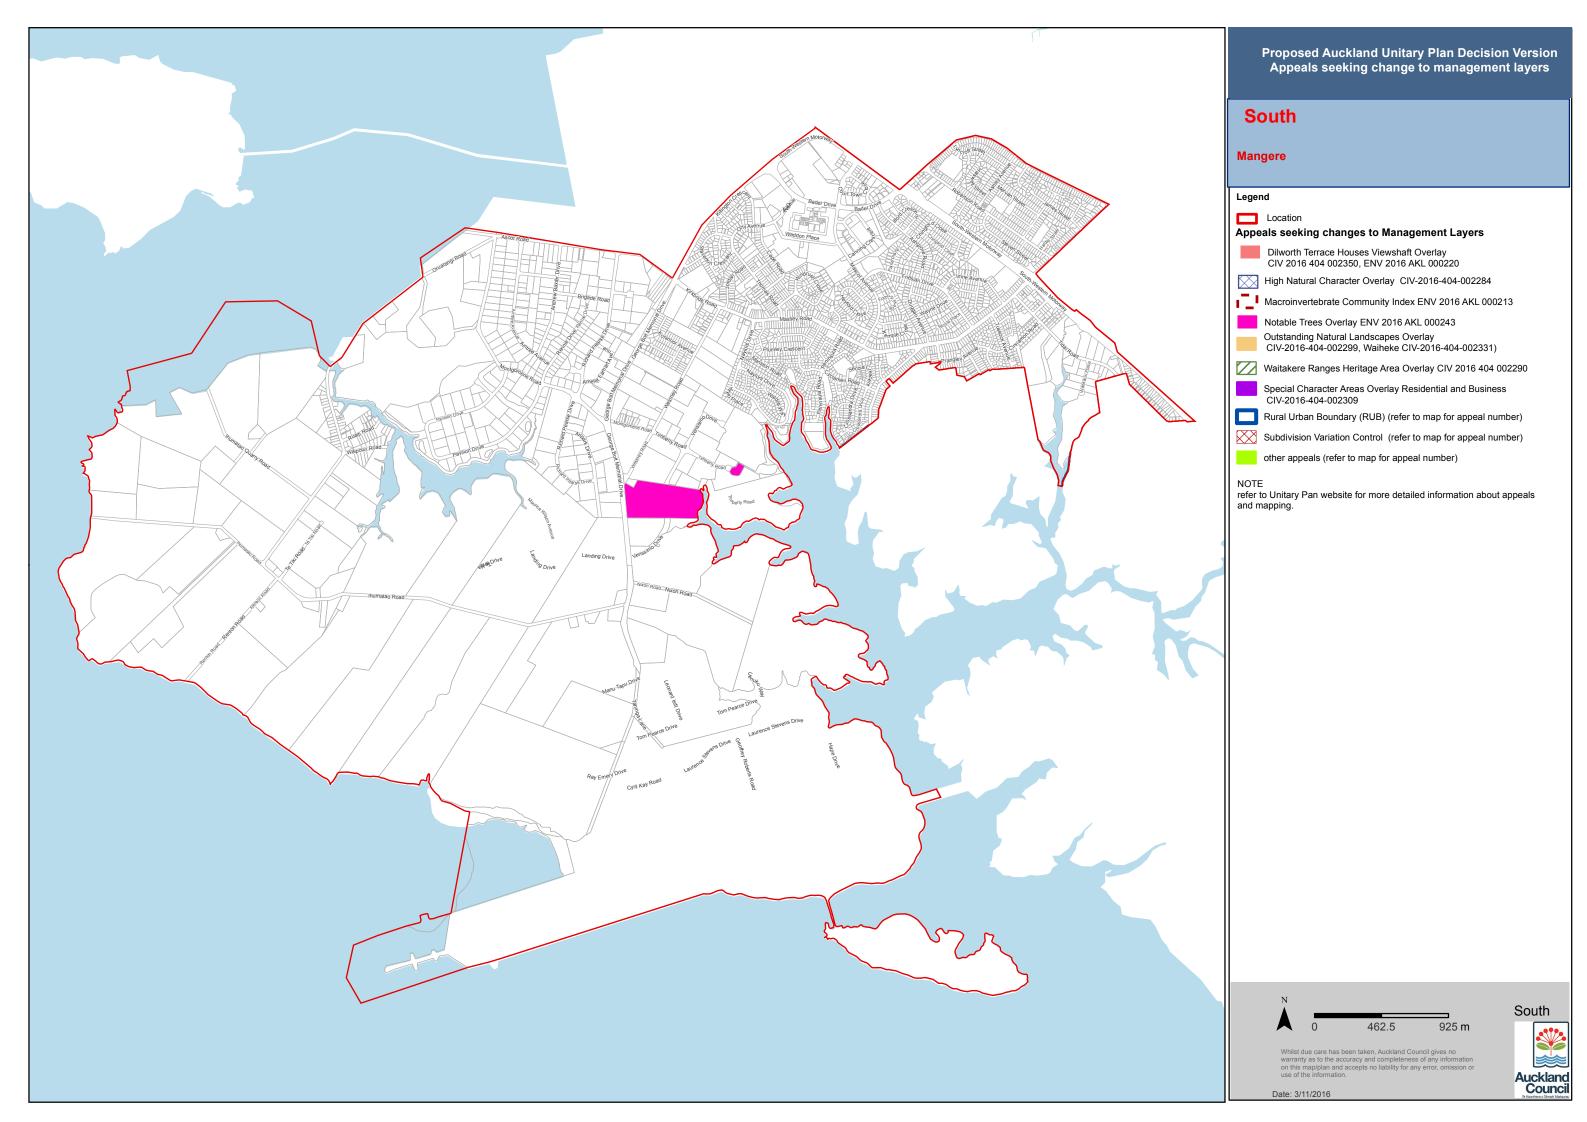

## South

## Papakura Urban West

Legend

Location

Appeals seeking changes to Management Layers

Dilworth Terrace Houses Viewshaft Overlay CIV 2016 404 002350, ENV 2016 AKL 000220

High Natural Character Overlay CIV-2016-404-002284

Macroinvertebrate Community Index ENV 2016 AKL 000213

Notable Trees Overlay ENV 2016 AKL 000243

Outstanding Natural Landscapes Overlay CIV-2016-404-002299, Waiheke CIV-2016-404-002331)

Waitakere Ranges Heritage Area Overlay CIV 2016 404 002290

Special Character Areas Overlay Residential and Business CIV-2016-404-002309

Rural Urban Boundary (RUB) (refer to map for appeal number)

Subdivision Variation Control (refer to map for appeal number)

other appeals (refer to map for appeal number)