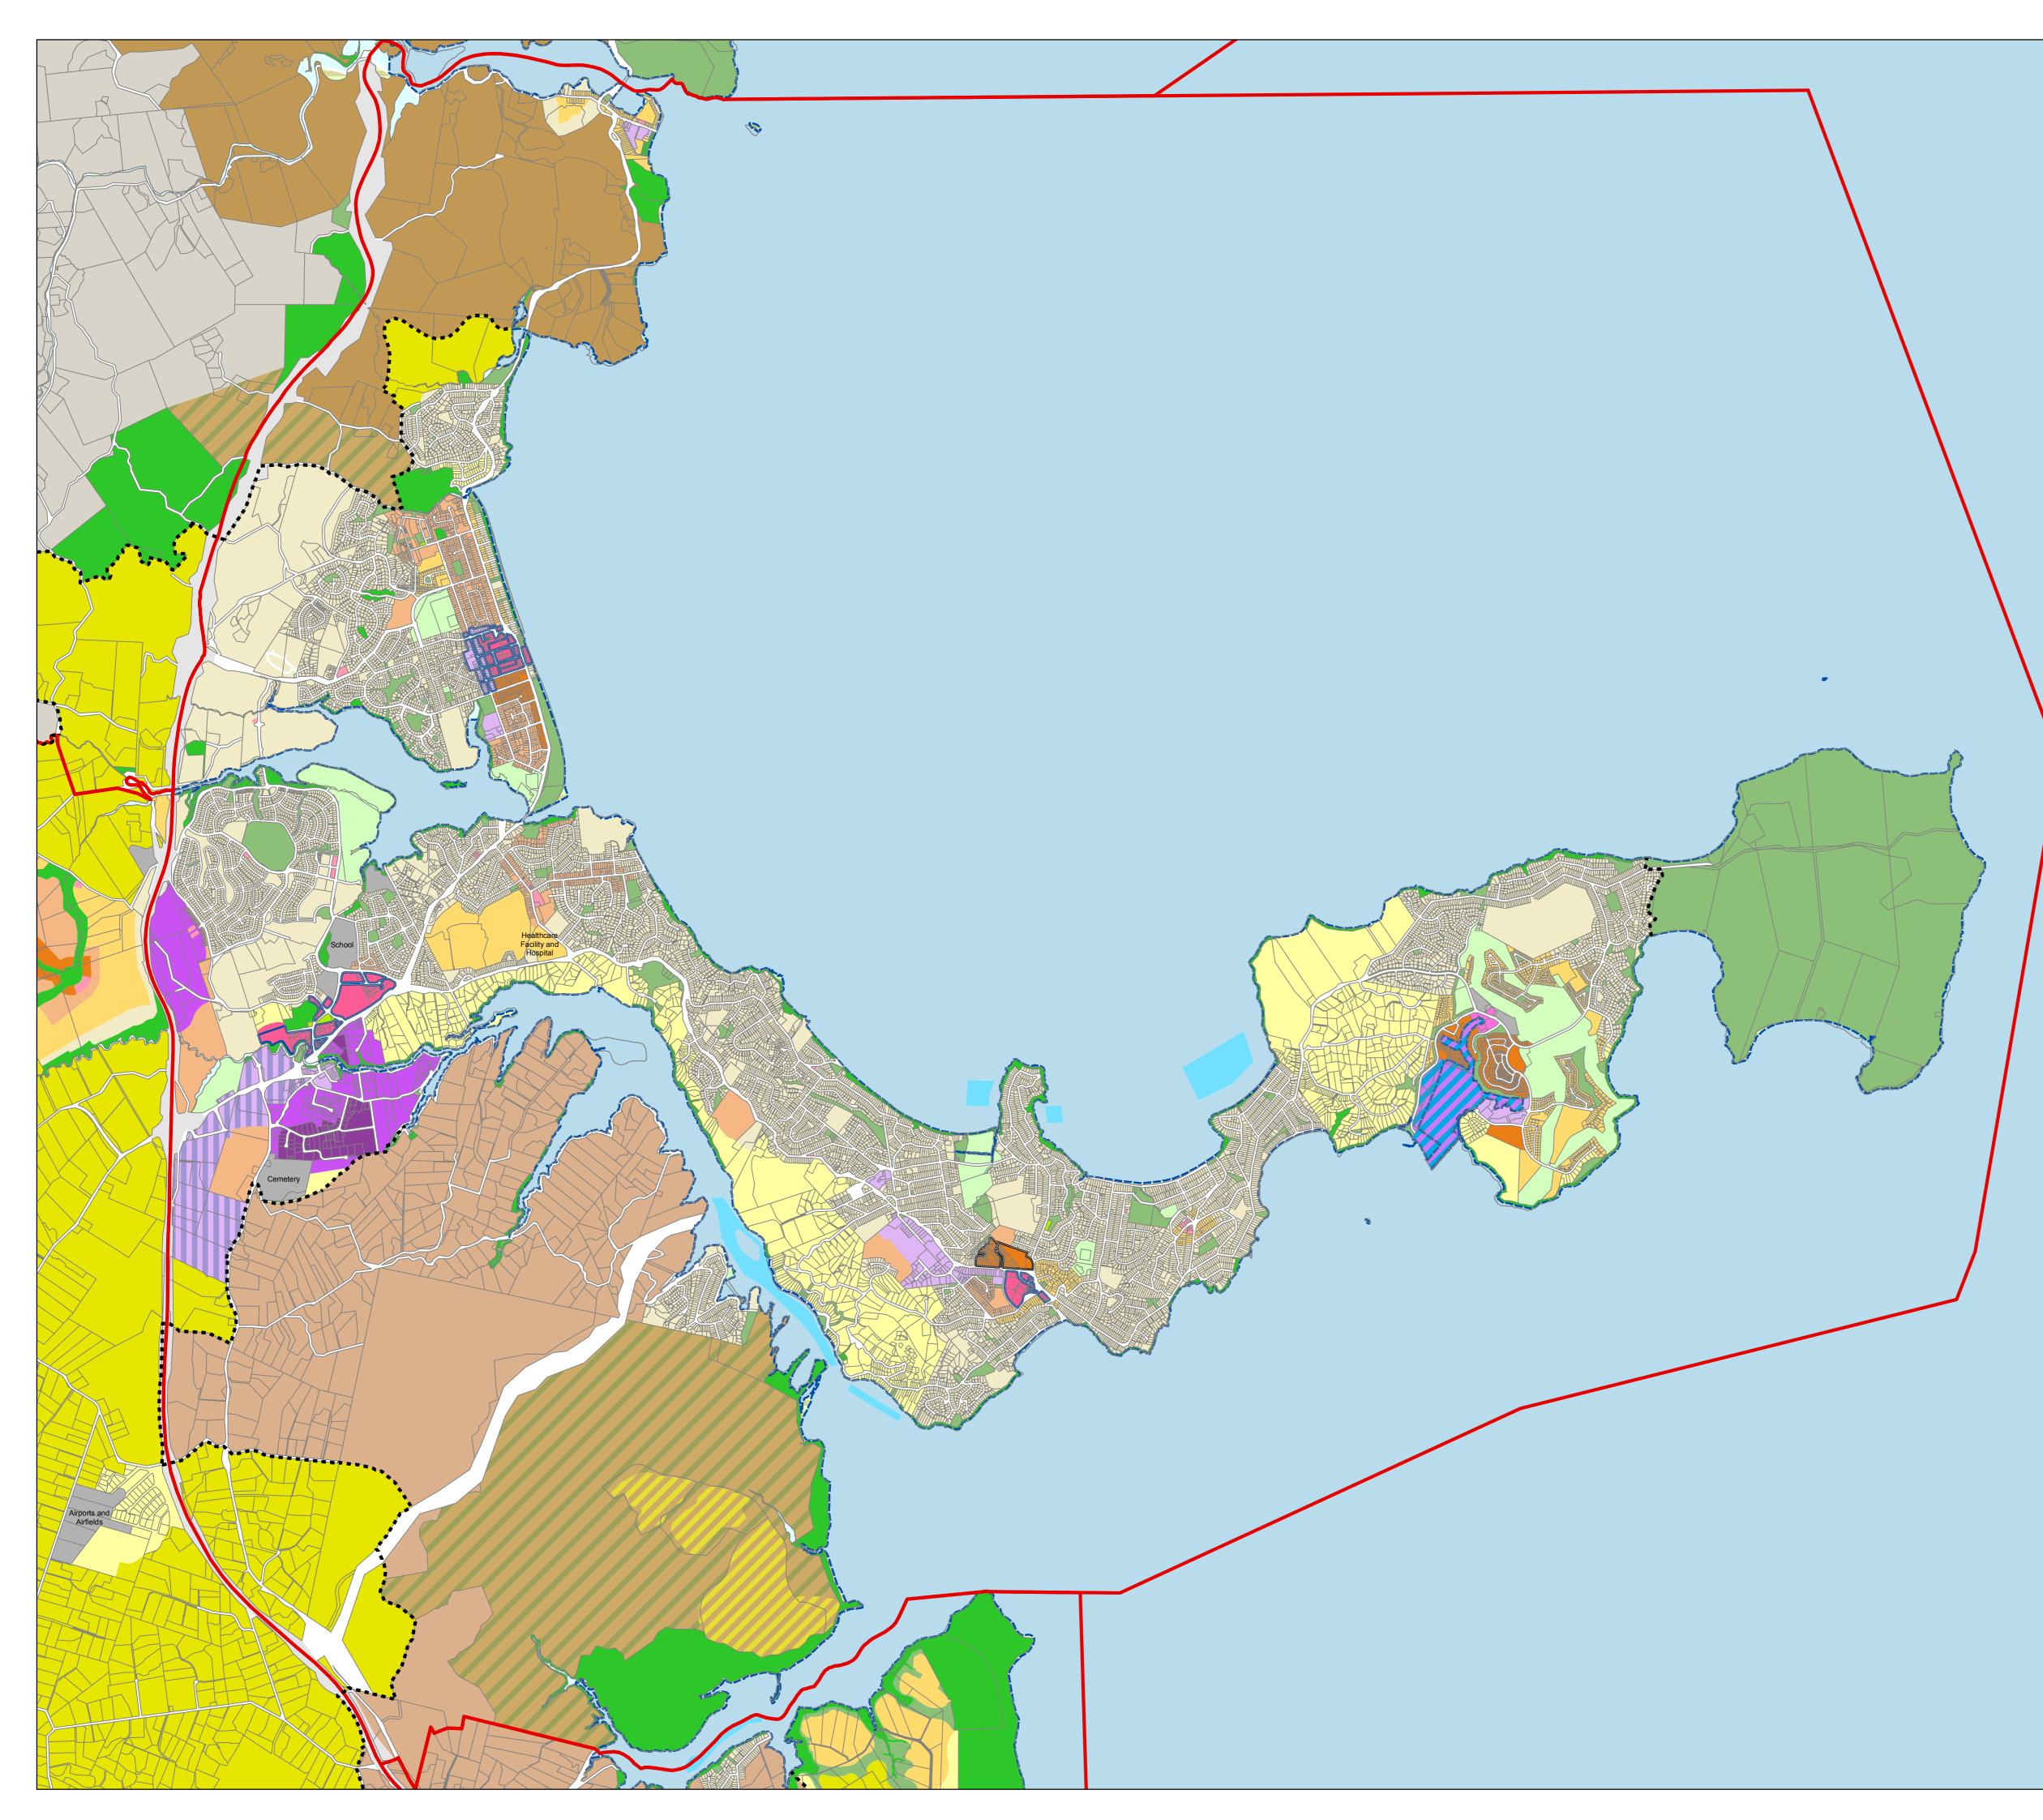

## Hibiscus and Bays - Hibiscus Coast

## LEGEND

|        | Local Board map                                           |
|--------|-----------------------------------------------------------|
| - CD - | Township map                                              |
|        | Out of Scope Zone Changes                                 |
|        | Residential - Large Lot Zone                              |
|        | Residential - Rural and Coastal Settlement Zone           |
|        | Residential - Single House Zone                           |
|        | Residential - Mixed Housing Suburban Zone                 |
|        | Residential - Mixed Housing Urban Zone                    |
|        | Residential -Terrace Housing and Apartment Buildings Zone |
|        | Open Space - Conservation Zone                            |
|        | Open Space - Informal Recreation Zone                     |
|        | Open Space - Sport and Active Recreation Zone             |
|        | Open Space - Civic Spaces Zone                            |
|        | Open Space - Community Zone                               |
|        | Business - City Centre Zone                               |
|        | Business - Metropolitan Centre Zone                       |
|        | Business - Town Centre Zone                               |
|        | Business - Local Centre Zone                              |
|        | Business - Neighbourhood Centre Zone                      |
|        | Business - Mixed Use Zone                                 |
|        | Business - General Business Zone                          |
|        | Business - Business Park Zone                             |
|        | Business - Heavy Industry Zone                            |
|        | Business - Light Industry Zone                            |
|        | Future Urban Zone                                         |
|        | Green Infrastructure Corridor                             |
|        | Rural - Rural Production Zone                             |
|        | Rural - Mixed Rural Zone                                  |
|        | Rural - Rural Coastal Zone                                |
|        | Rural - Rural Conservation Zone                           |
|        | Rural - Countryside Living Zone                           |
|        | Rural - Waitakere Foothills Zone                          |
|        | Rural - Waitakere Ranges Zone                             |
|        | Strategic Transport Corridor Zone                         |
|        | Special Purpose Zone                                      |
|        | Coastal - General Coastal Marine Zone [rcp/rp/dp]         |
|        | Coastal - Marina Zone [rcp/rp/dp]                         |
|        | Coastal - Mooring Zone [rcp/dp]                           |
|        | Coastal - Minor Port Zone [rcp/rp/dp]                     |
|        | Coastal - Ferry Terminal Zone [rcp/dp]                    |
|        | Coastal - Defence Zone [rcp/dp]                           |
|        | Coastal - Coastal Transition Zone                         |
|        | Water [i]                                                 |
|        | Height Variation Control                                  |
|        | <ul> <li>Rural Urban Boundary (RUB)</li> </ul>            |
|        | - Indicative Coastline                                    |

----- Indicative Coastline

Note Green Infrastructure Corridor only applied in Special Housing Areas