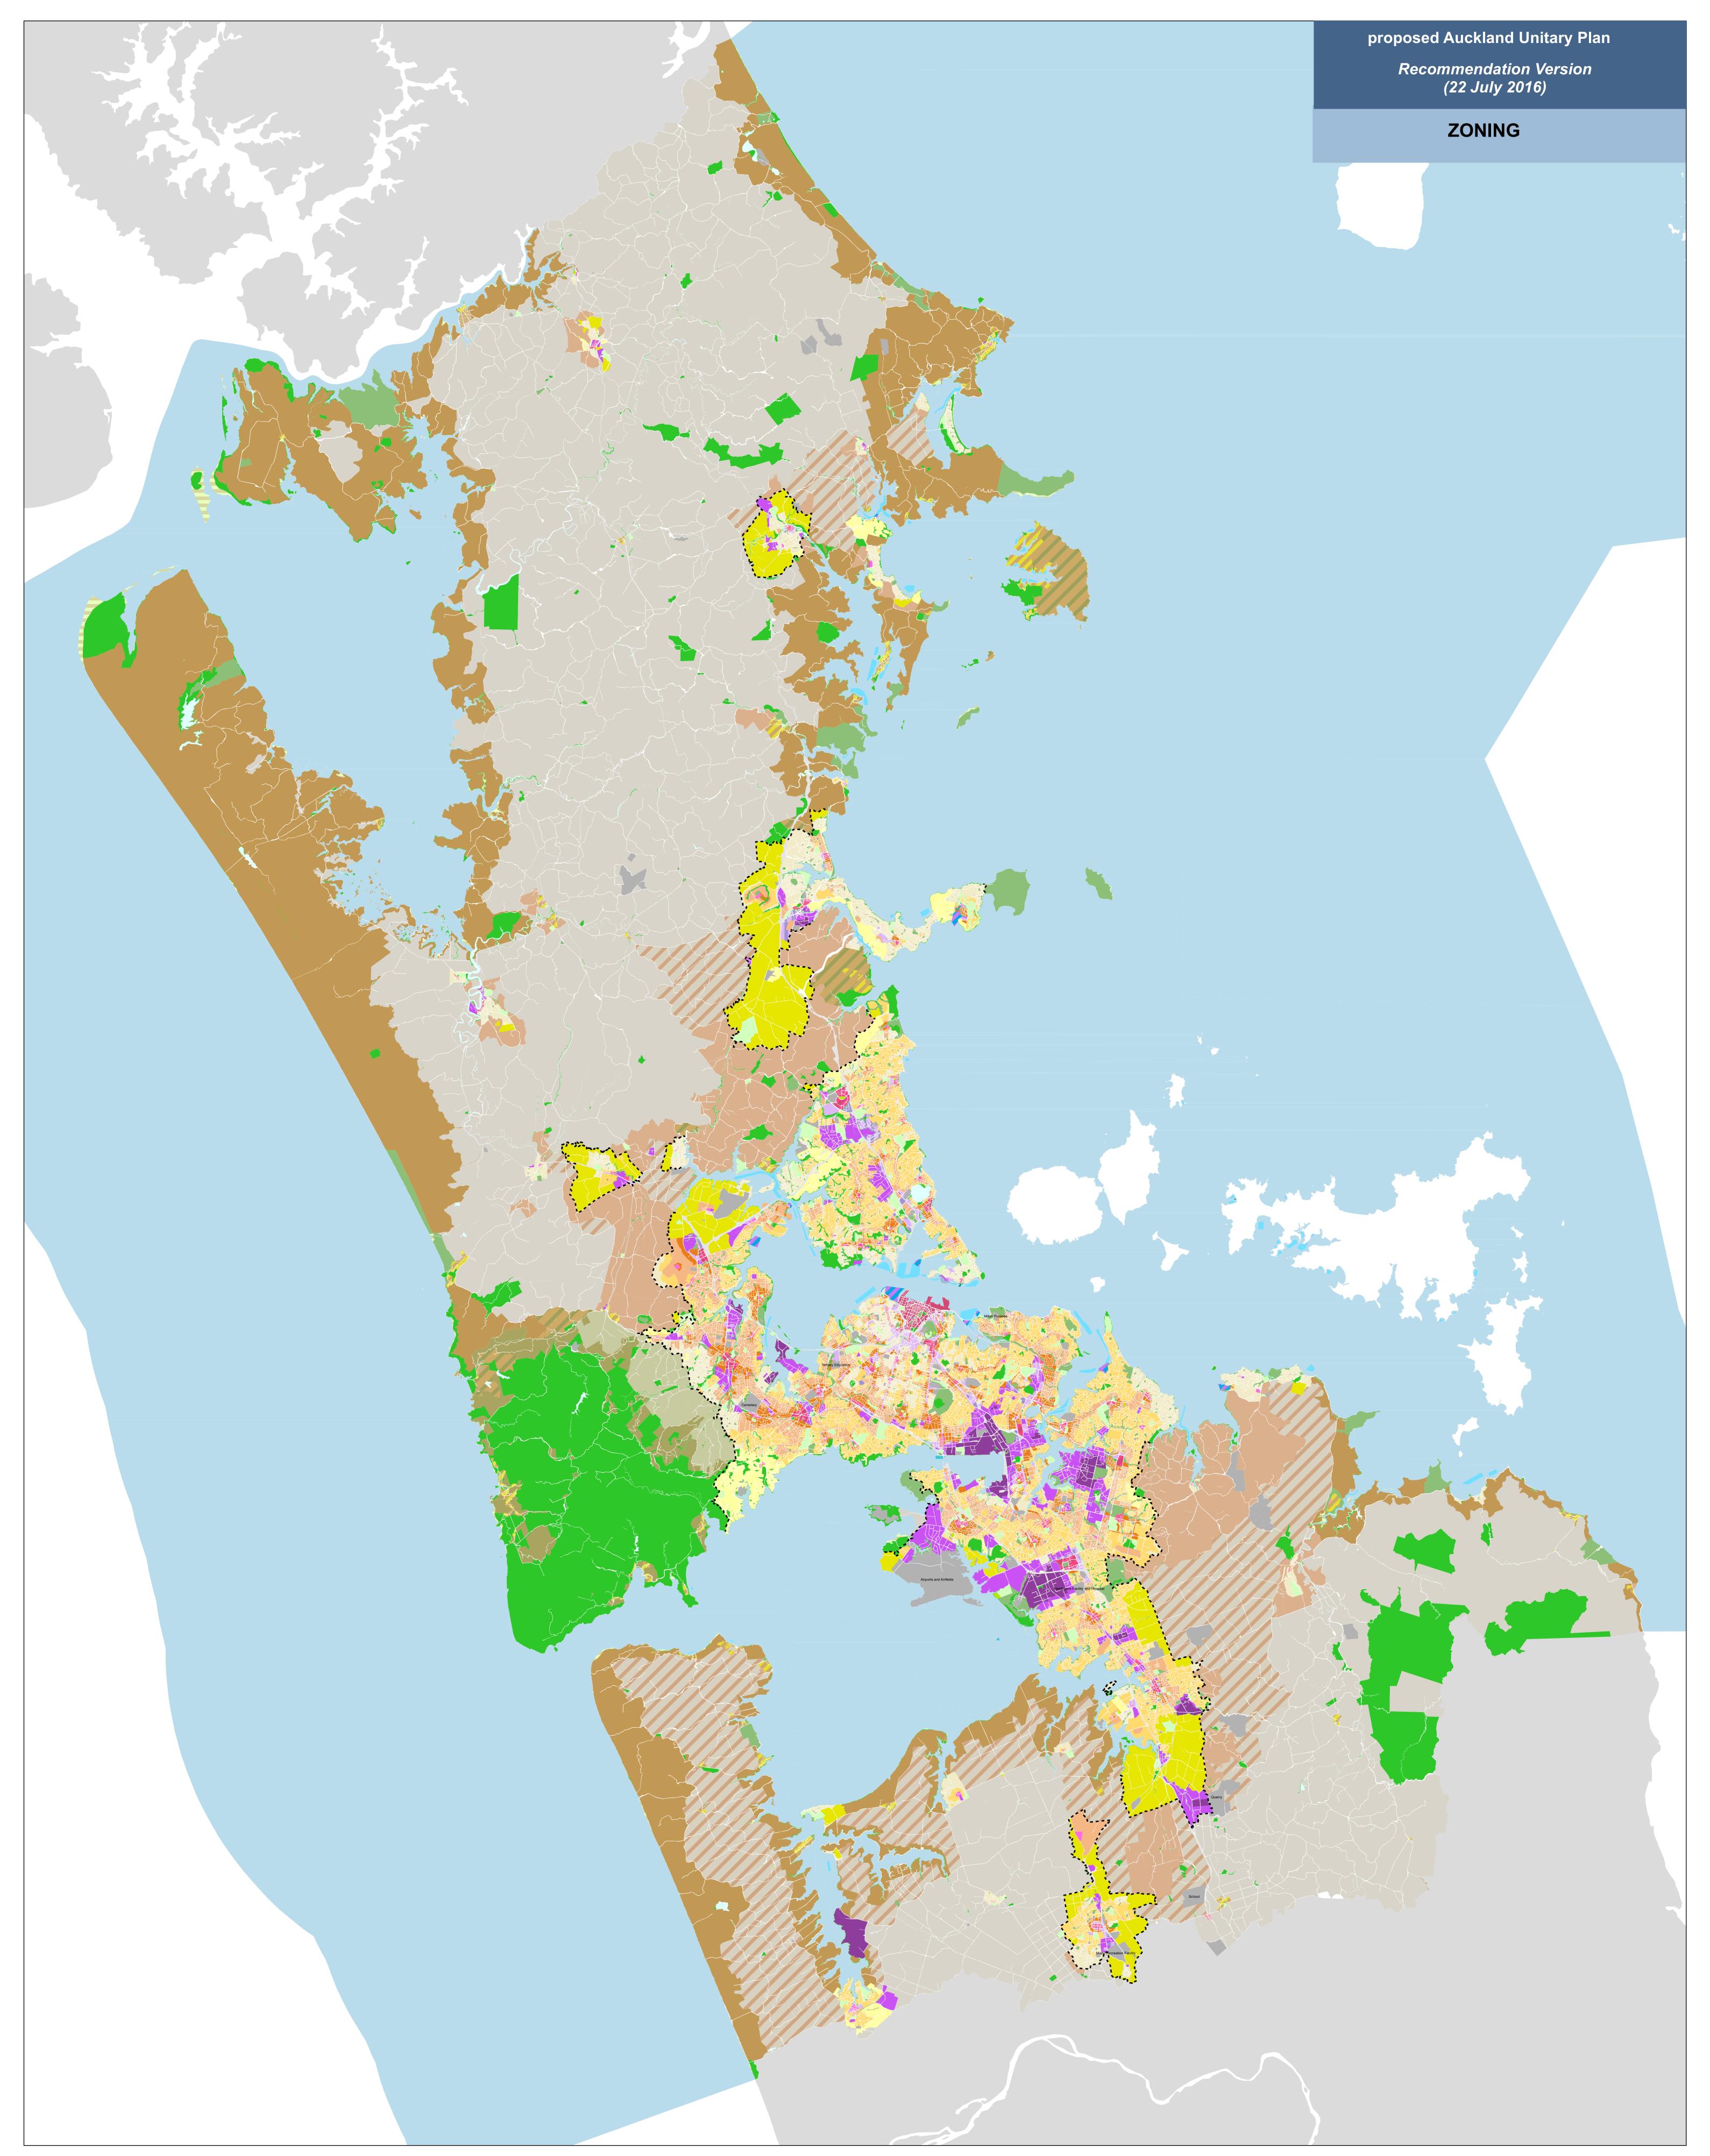

## Legend

Residential - Large Lot Zone
Residential - Rural and Coastal Settlement Zone
Residential - Single House Zone
Residential - Mixed Housing Suburban Zone
Residential - Mixed Housing Urban Zone
Residential -Terrace Housing and Apartment Buildings Zone
Open Space - Conservation Zone
Open Space - Informal Recreation Zone

| Open Space - Sport and Active Recreation Zone |
|-----------------------------------------------|
| Open Space - Civic Spaces Zone                |
| Open Space - Community Zone                   |
| Business - City Centre Zone                   |
| Business - Metropolitan Centre Zone           |
| Business - Town Centre Zone                   |
| Business - Local Centre Zone                  |
| Business - Neighbourhood Centre Zone          |
| Business - Mixed Use Zone                     |

- he Business General Business Zone
   Business Business Park Zone
   Business Heavy Industry Zone
   Business Light Industry Zone
   Future Urban Zone
   Green Infrastructure Corridor
   Rural Rural Production Zone
   Rural Mixed Rural Zone
   Rural Rural Coastal Zone
- Rural Rural Conservation Zone
  Rural Countryside Living Zone
  Rural Waitakere Foothills Zone
  Rural Waitakere Ranges Zone
  Strategic Transport Corridor Zone
  Special Purpose Zone
  Coastal General Coastal Marine Zone [rcp/rp/dp]
  Coastal Marina Zone [rcp/dp]
  Coastal Mooring Zone [rcp/dp]
- Coastal Minor Port Zone [rcp/rp/dp]
  Coastal Ferry Terminal Zone [rcp/dp]
  Coastal Defence Zone [rcp/dp]
  Coastal Coastal Transition Zone
  Water [i]
  Hauraki Gulf Islands
  Road [i]
  Rural Urban Boundary (RUB)