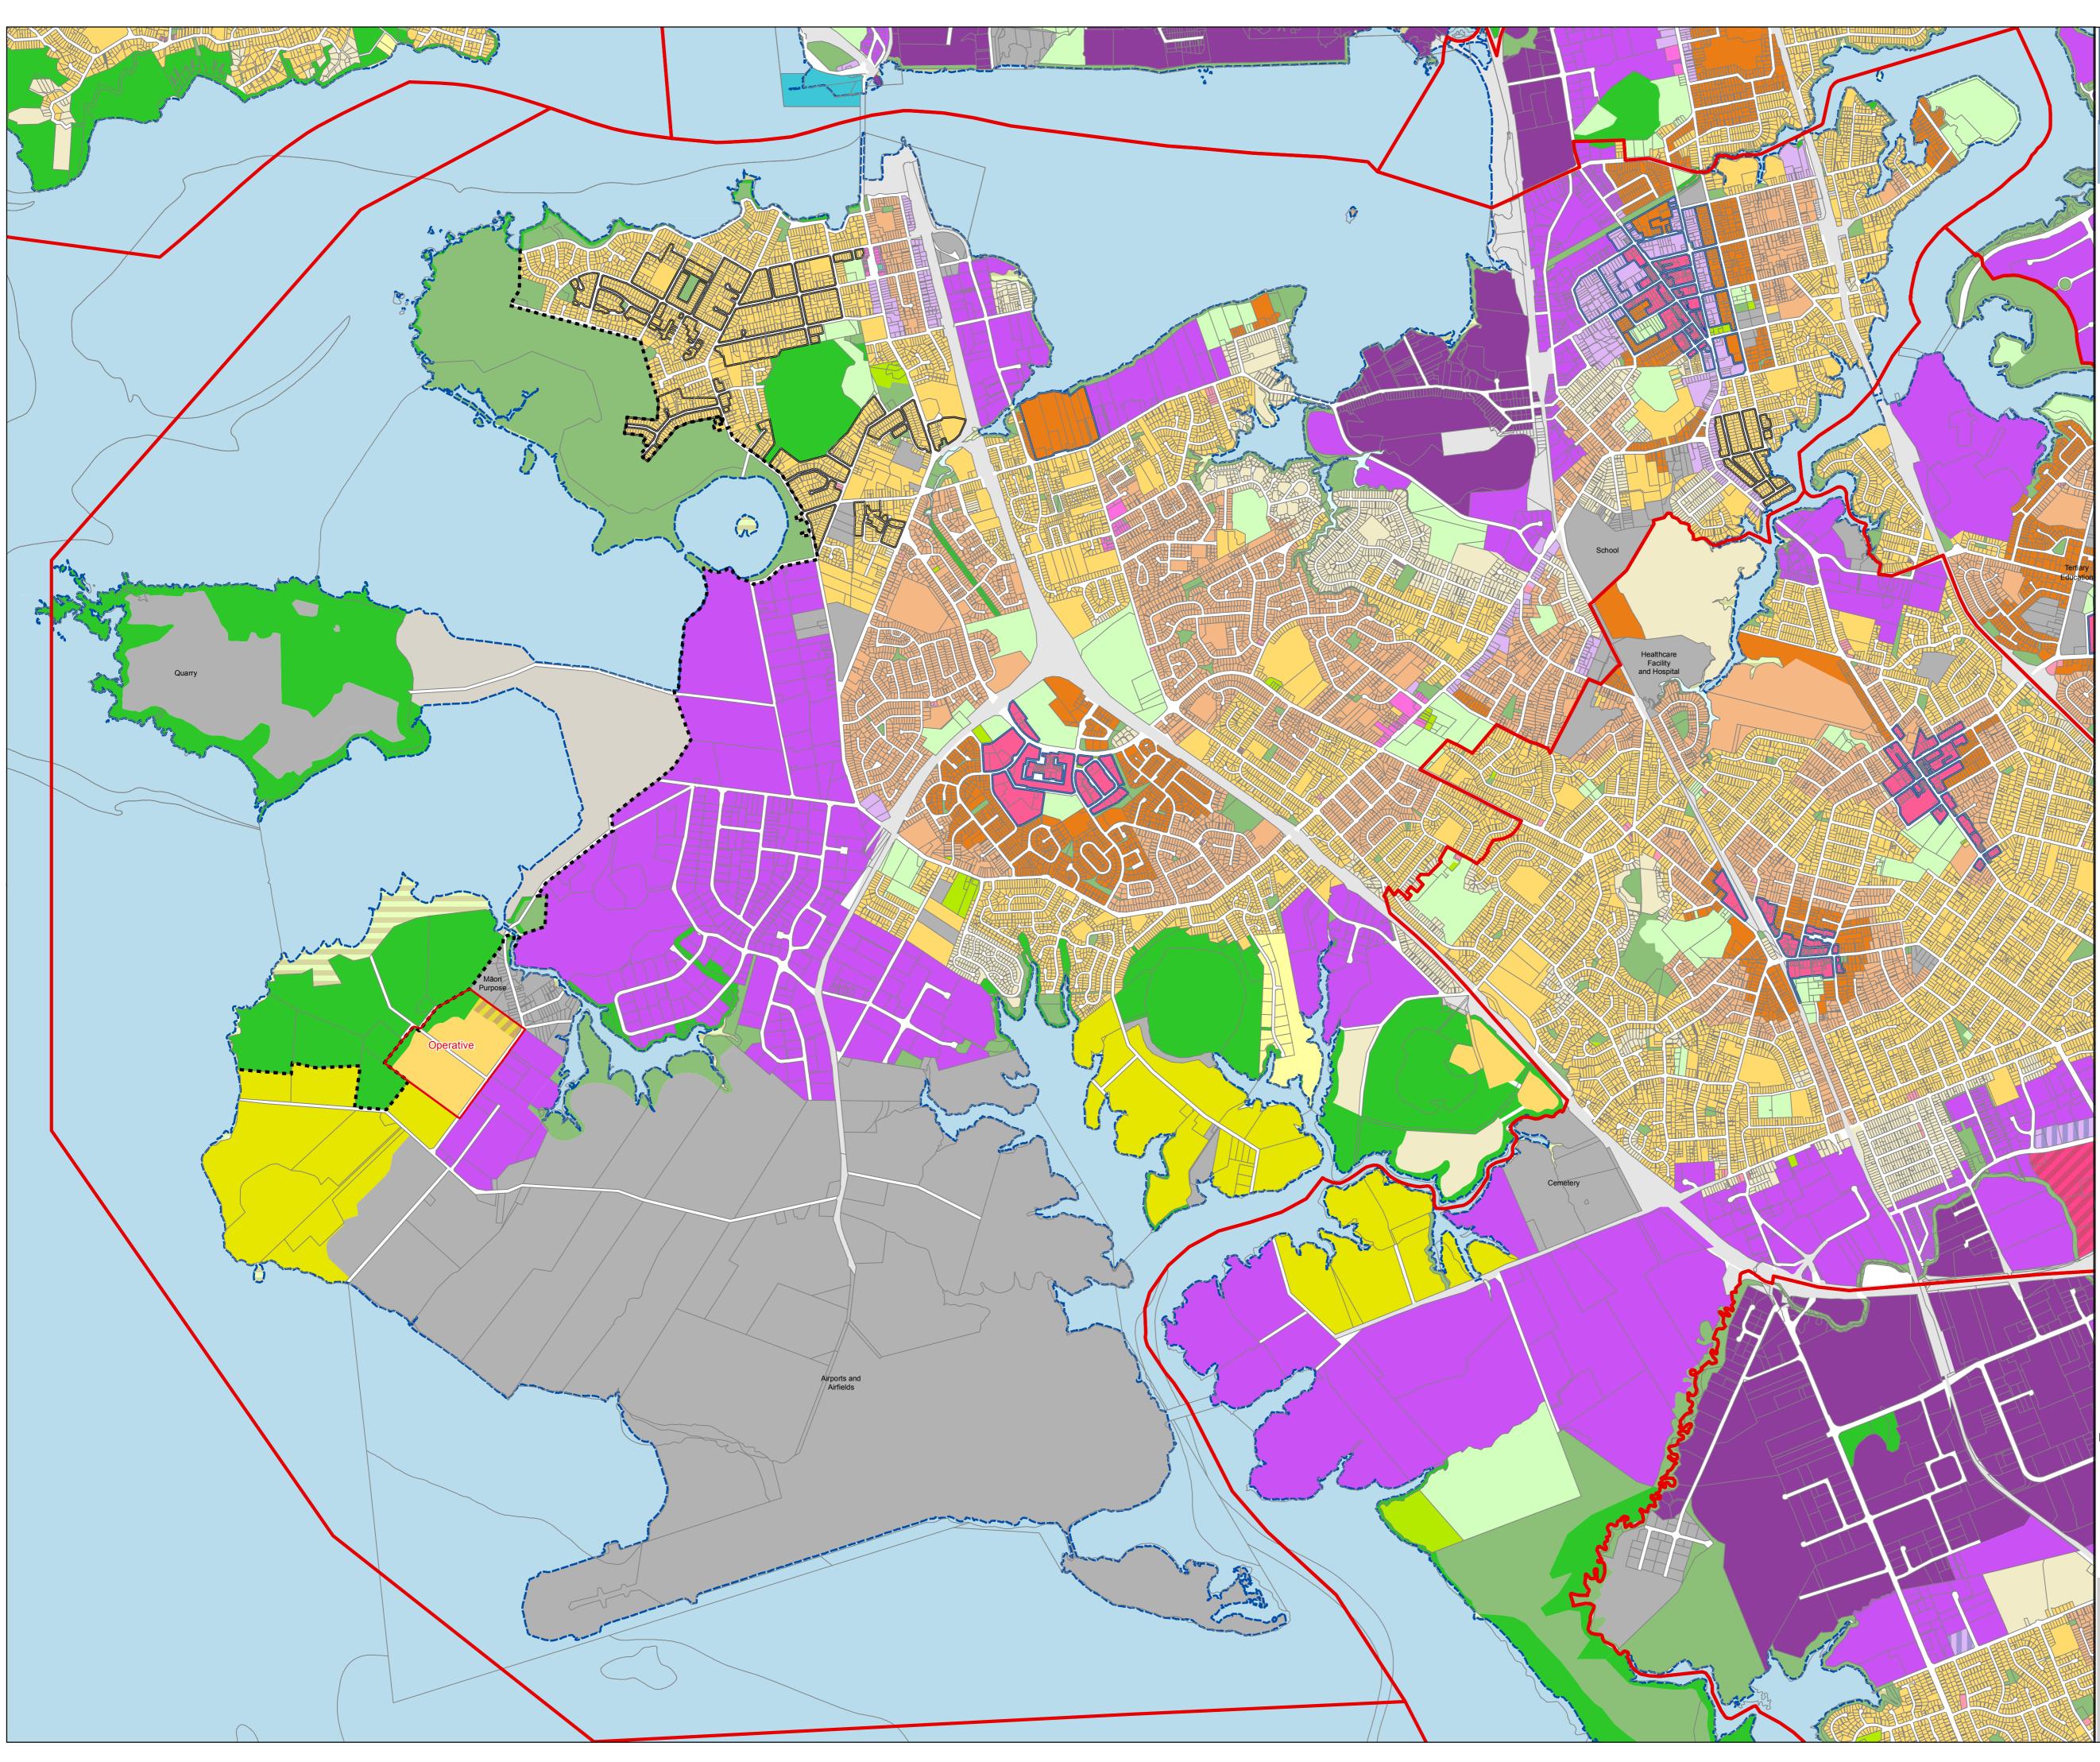

## Mangere - Otahuhu

## LEGEND

| LEGEND |                                                                                 |
|--------|---------------------------------------------------------------------------------|
|        | Local Board map                                                                 |
|        | Township map                                                                    |
|        | Out of Scope Zone Changes                                                       |
|        | Residential - Large Lot Zone                                                    |
|        | Residential - Rural and Coastal Settlement Zone                                 |
|        | Residential - Single House Zone                                                 |
|        | Residential - Mixed Housing Suburban Zone                                       |
|        | Residential - Mixed Housing Urban Zone                                          |
|        | Residential -Terrace Housing and Apartment Buildings Zone                       |
|        | Open Space - Conservation Zone                                                  |
|        | Open Space - Informal Recreation Zone                                           |
|        | Open Space - Sport and Active Recreation Zone                                   |
|        | Open Space - Civic Spaces Zone                                                  |
|        | Open Space - Community Zone                                                     |
|        | Business - City Centre Zone                                                     |
|        | Business - Metropolitan Centre Zone                                             |
|        | Business - Town Centre Zone                                                     |
|        | Business - Local Centre Zone                                                    |
|        | Business - Neighbourhood Centre Zone                                            |
|        | Business - Mixed Use Zone                                                       |
|        | Business - General Business Zone                                                |
|        | Business - Business Park Zone                                                   |
|        | Business - Heavy Industry Zone                                                  |
|        | Business - Light Industry Zone                                                  |
|        | Future Urban Zone                                                               |
|        | Green Infrastructure Corridor                                                   |
|        | Rural - Rural Production Zone                                                   |
|        | Rural - Mixed Rural Zone                                                        |
|        | Rural - Rural Coastal Zone                                                      |
|        | Rural - Rural Conservation Zone                                                 |
|        | Rural - Countryside Living Zone                                                 |
|        | Rural - Waitakere Foothills Zone                                                |
|        | Rural - Waitakere Ranges Zone                                                   |
|        | Strategic Transport Corridor Zone                                               |
|        | Special Purpose Zone                                                            |
|        | Coastal - General Coastal Marine Zone [rcp/rp/dp]                               |
|        | Coastal - Marina Zone [rcp/rp/dp]                                               |
|        | Coastal - Mooring Zone [rcp/dp]                                                 |
|        | Coastal - Minor Port Zone [rcp/rp/dp]<br>Coastal - Ferry Terminal Zone [rcp/dp] |
|        | Coastal - Defence Zone [rcp/dp]                                                 |
|        | Coastal - Coastal Transition Zone                                               |
|        | Water [i]                                                                       |
|        |                                                                                 |
|        | Height Variation Control                                                        |
|        | Rural Urban Boundary (RUB)                                                      |
|        | Indicative Coastline                                                            |

Note Green Infrastructure Corridor only applied in Special Housing Areas

1,100 m