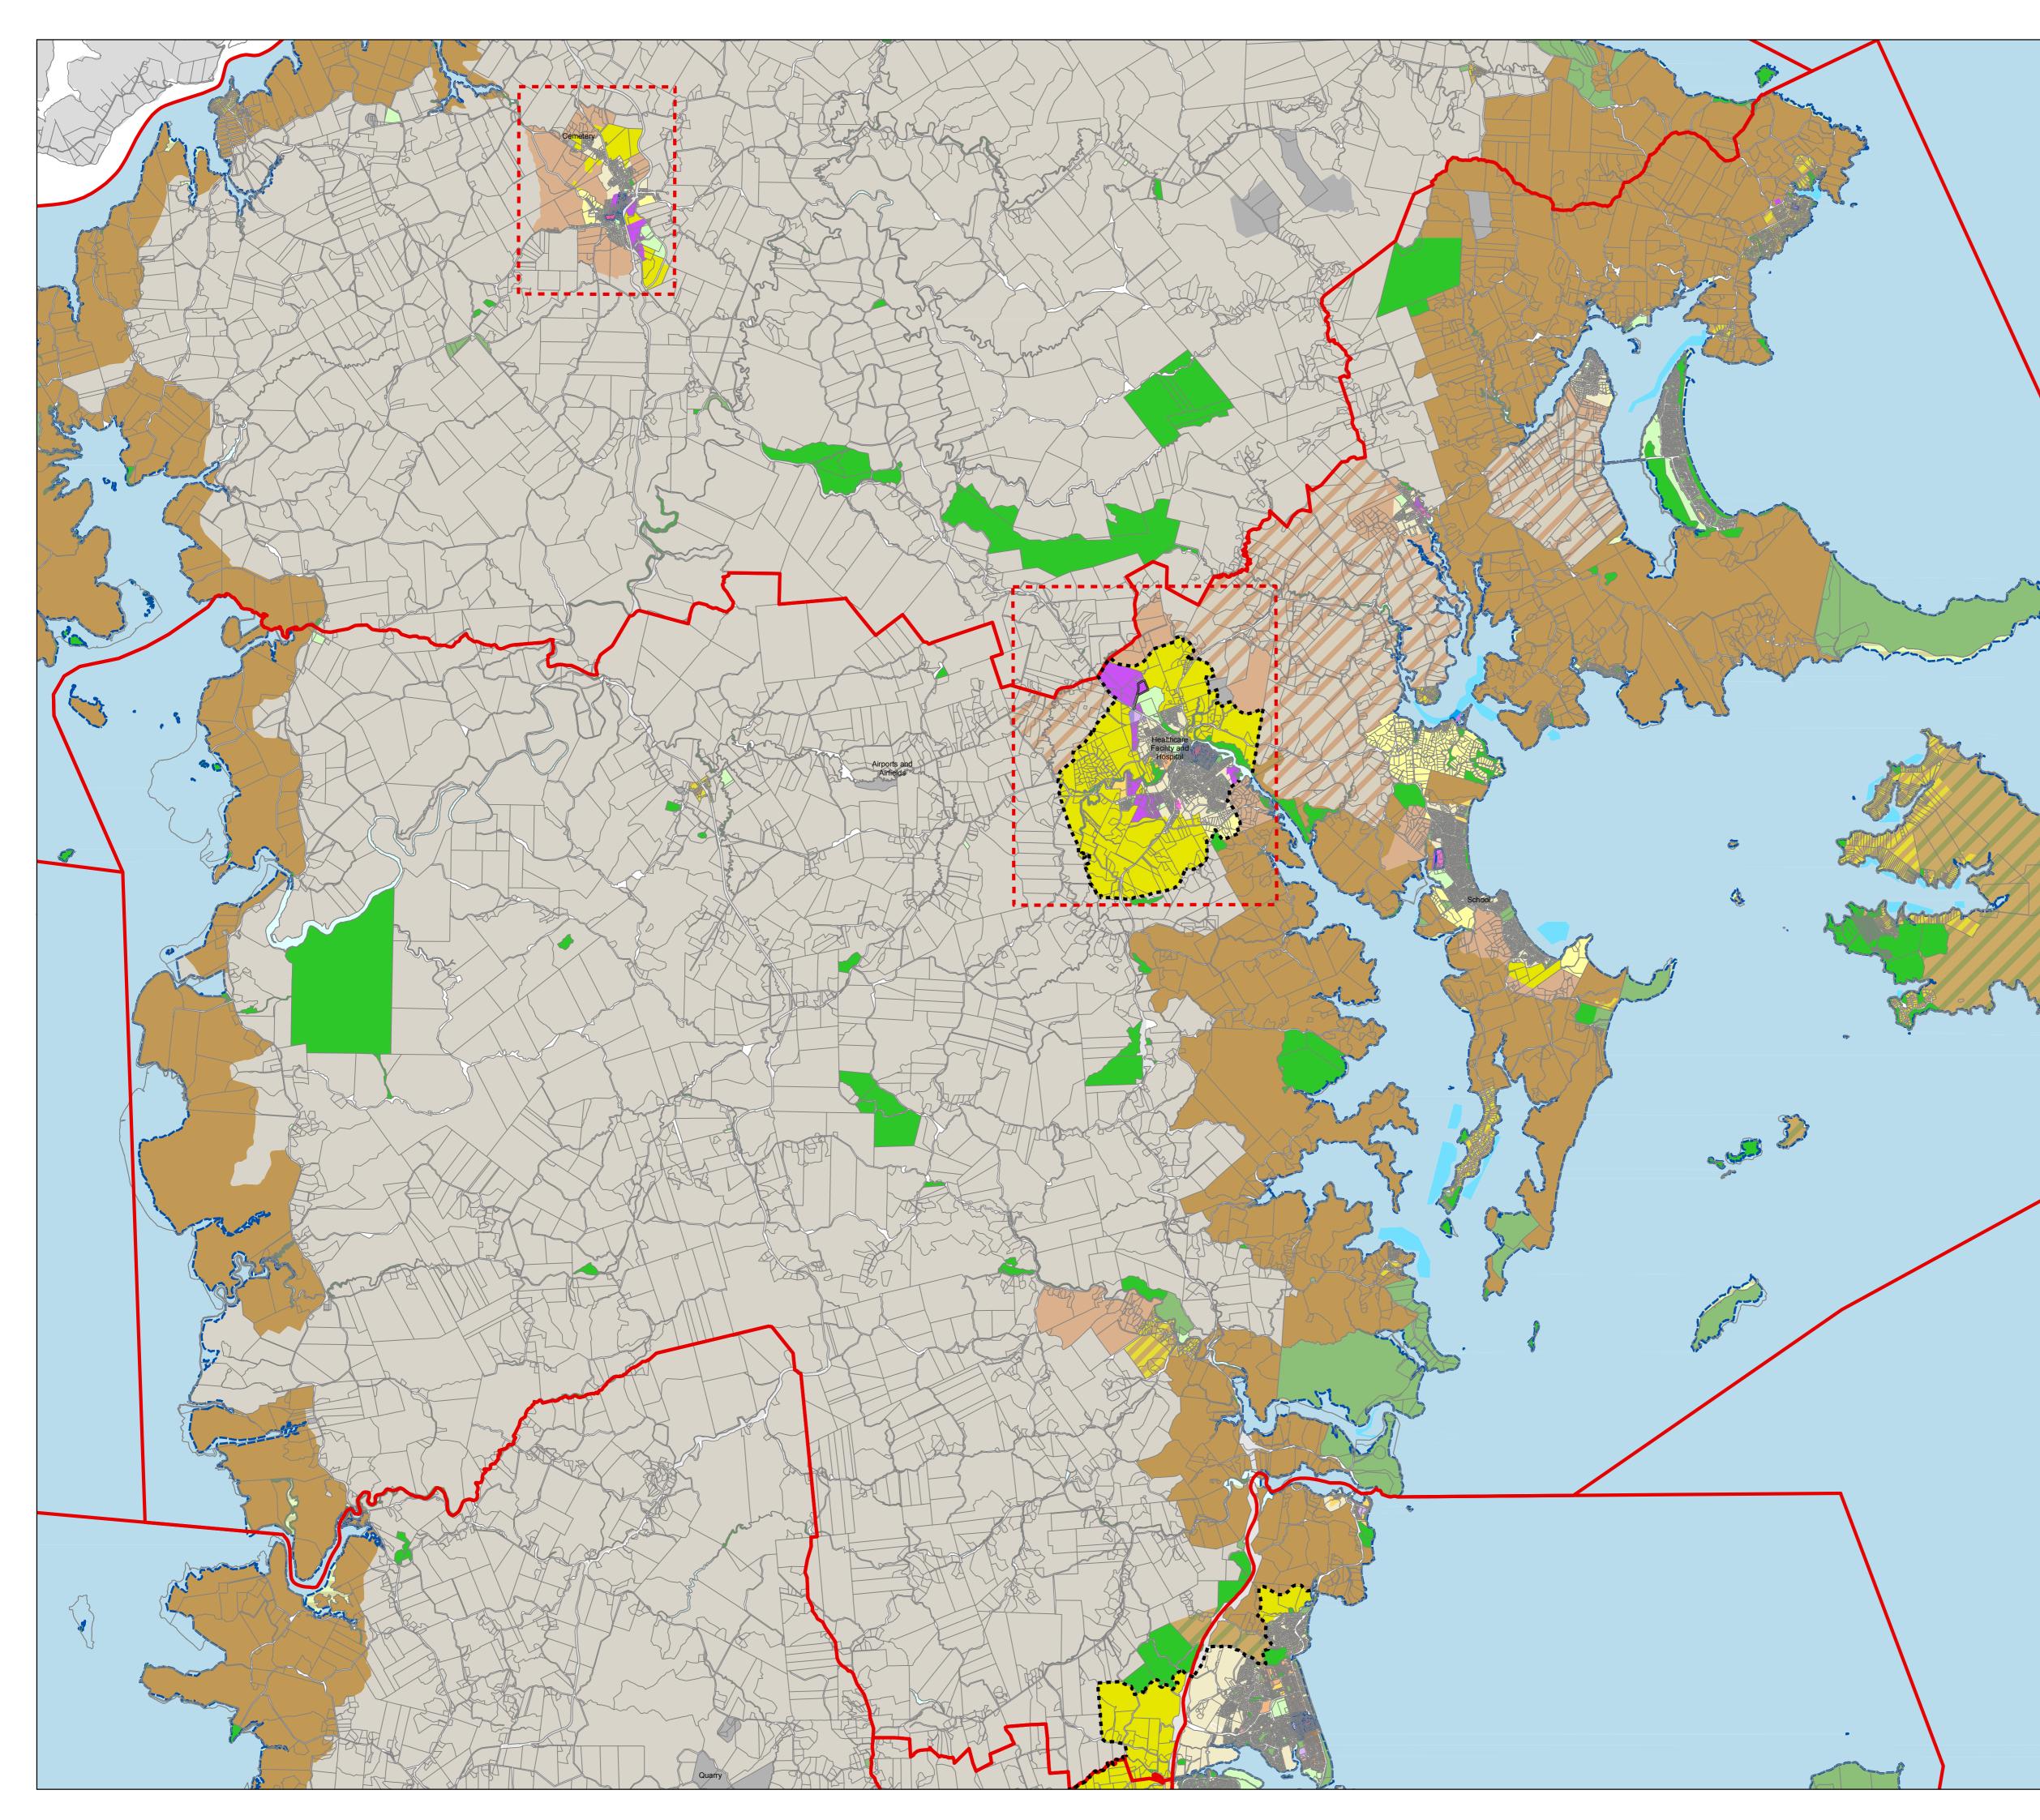

## proposed Auckland Unitary Plan Recommendation Version (22 July 2016)

## Rodney - Warkworth (Wider Area)

----- Indicative Coastline

Note Green Infrastructure Corridor only applied in Special Housing Areas

3,800 m