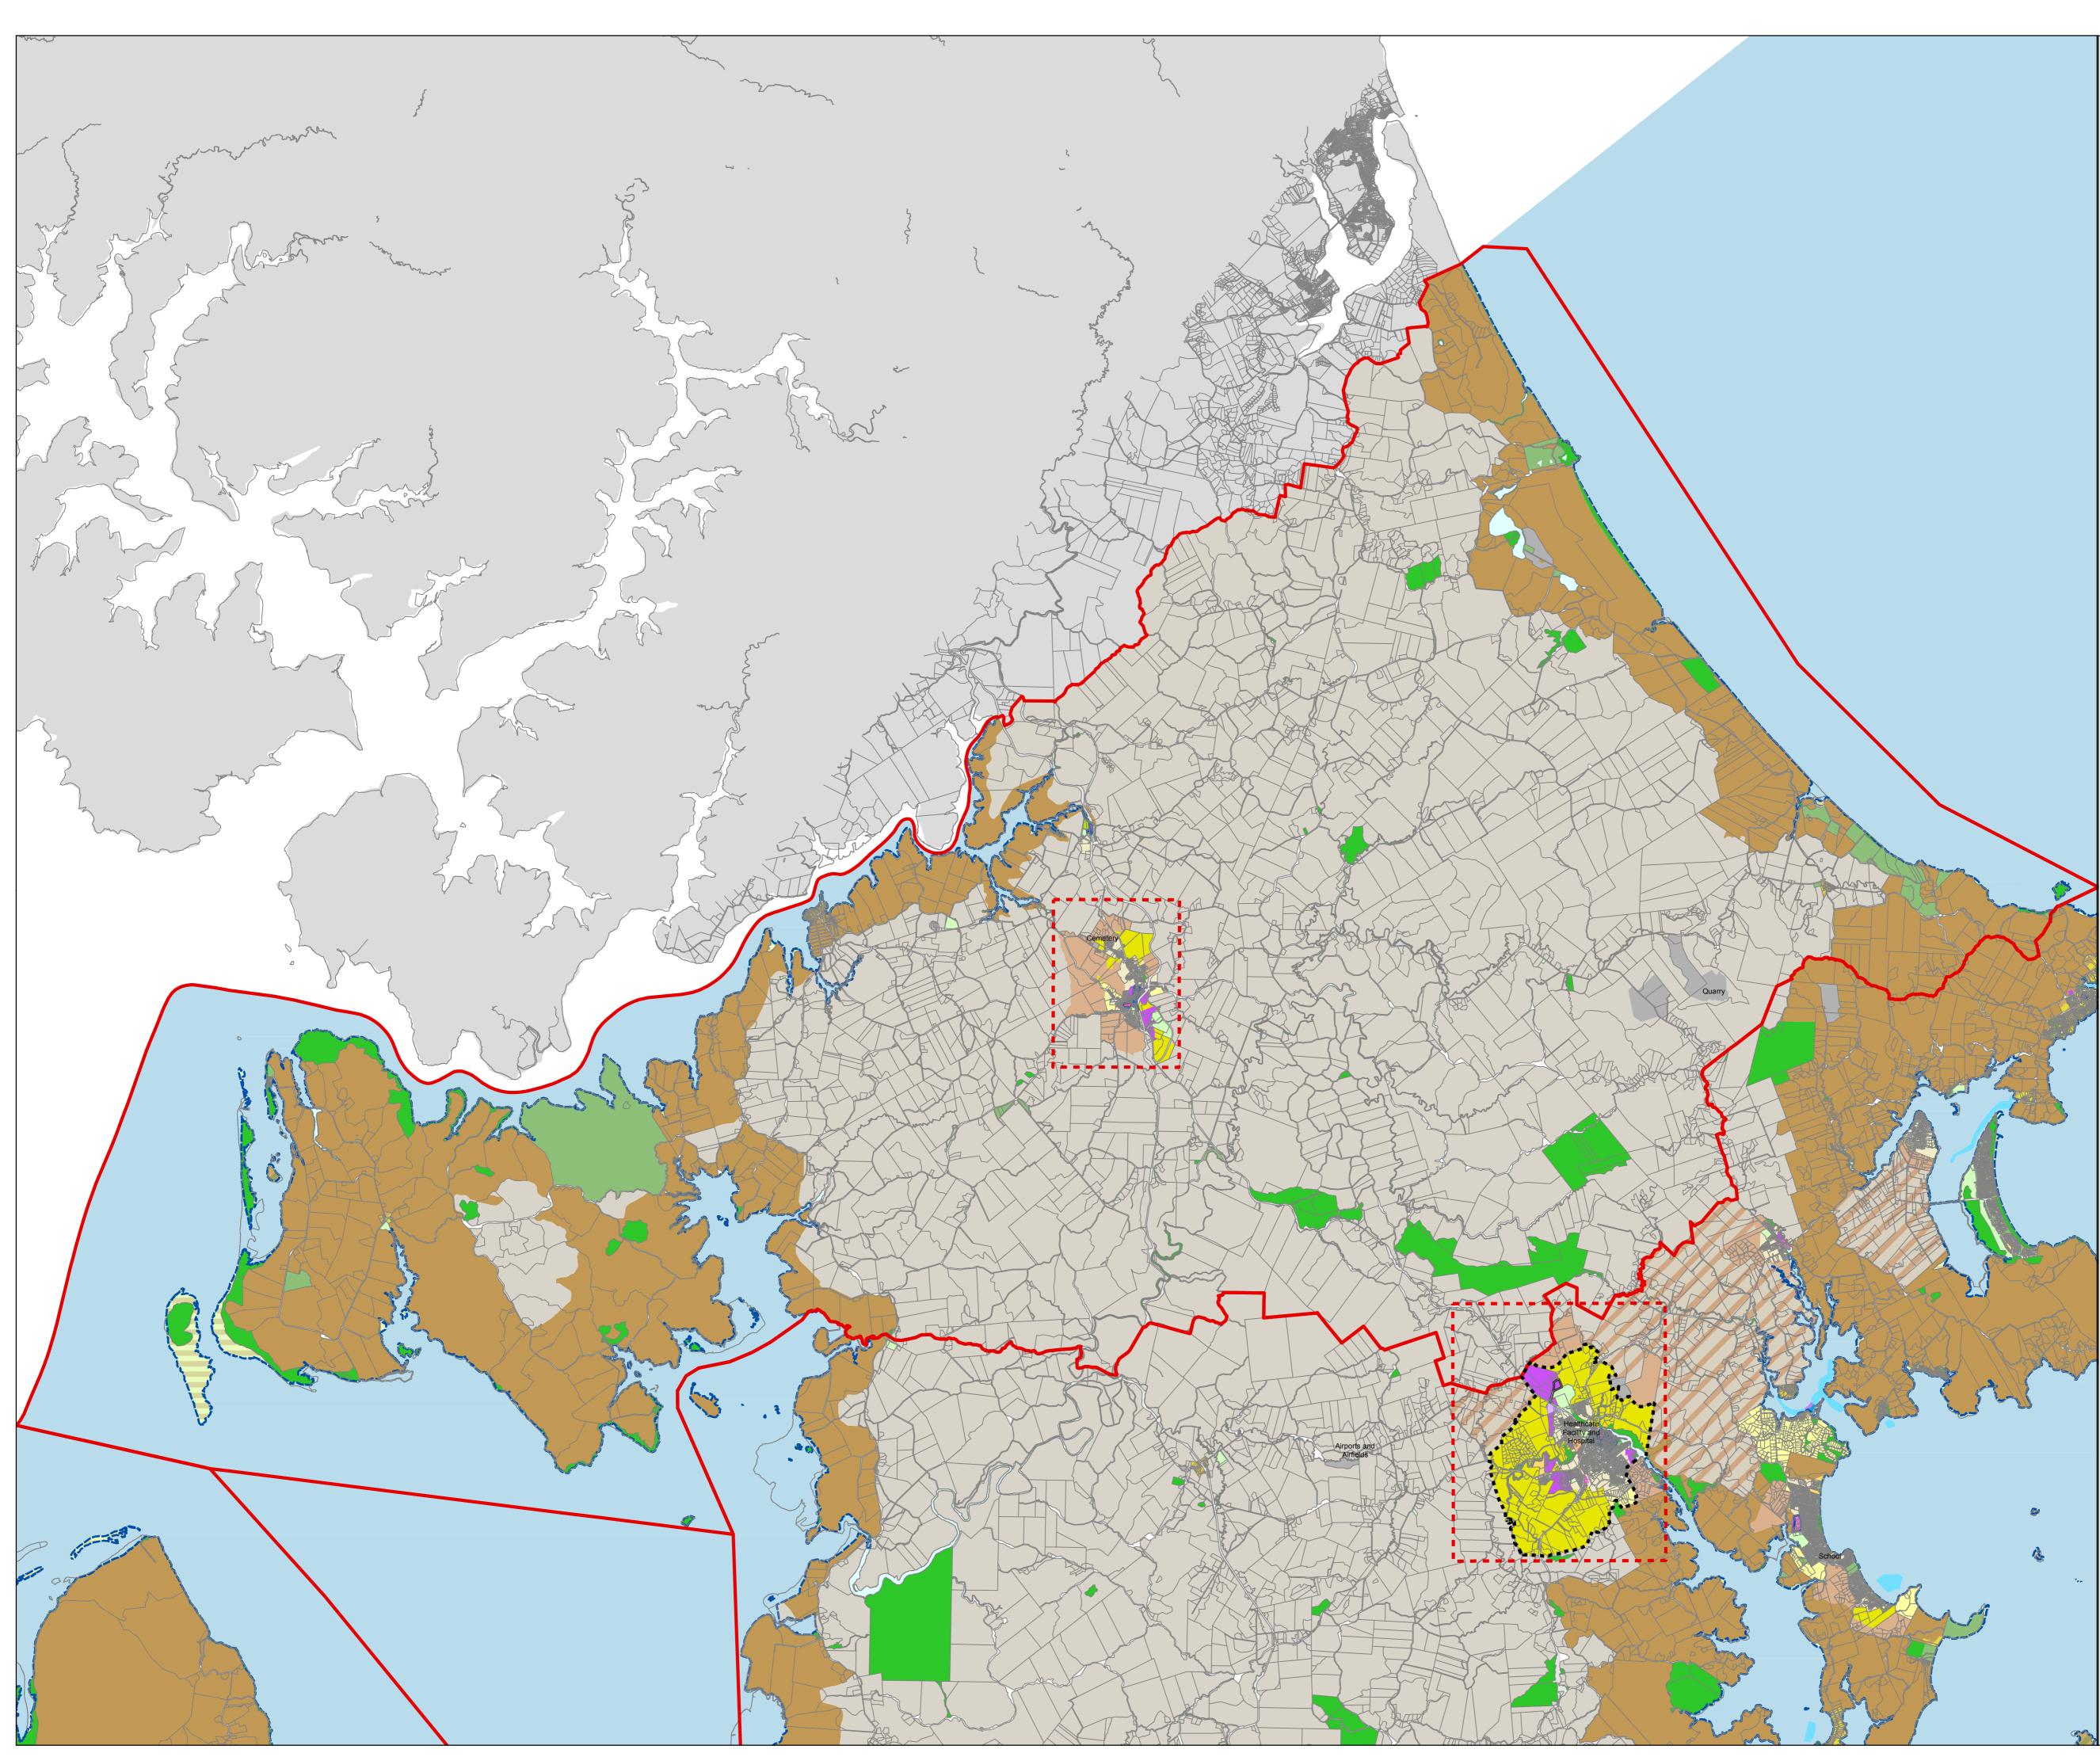

proposed Auckland Unitary Plan Recommendation Version (22 July 2016)

## Rodney - Wellsford (Wider Area)

----- Indicative Coastline

Note Green Infrastructure Corridor only applied in Special Housing Areas

 $\approx$ Auckland Council

0 1,150 2,300

4,600 m