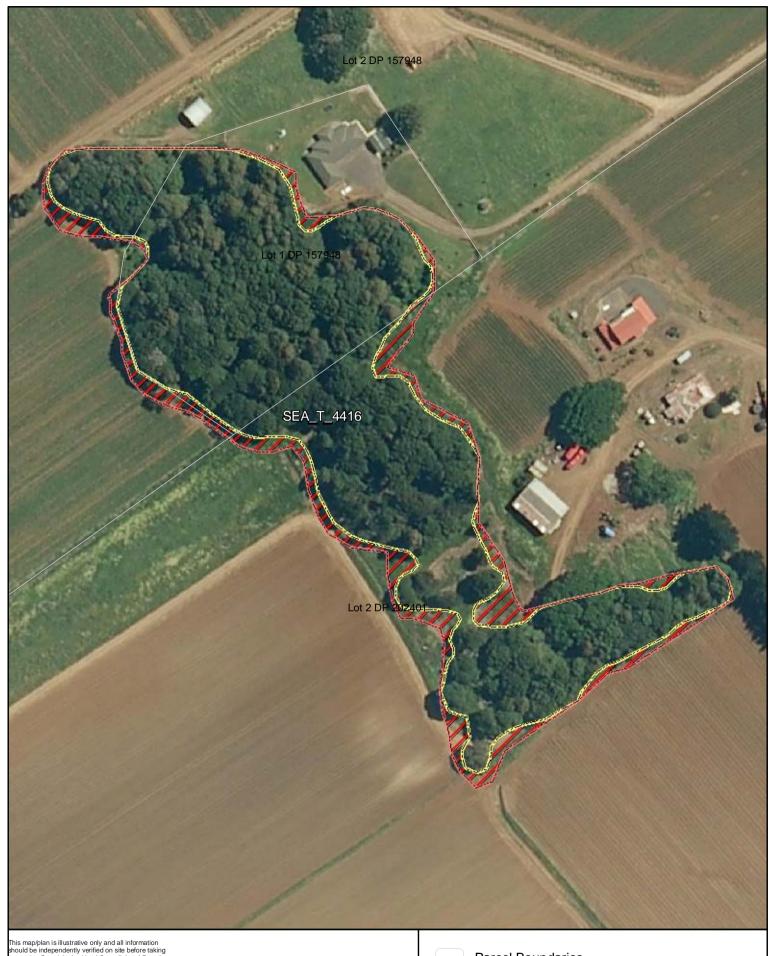

A4 @ 1:1,812

Parcel Boundaries

SEA Overlay - Notified Version

Proposed revised SEA boundary

SEA area recommended for exclusion

Date: October 2013

SEA\_T\_4416

Changes to SEA Overlay