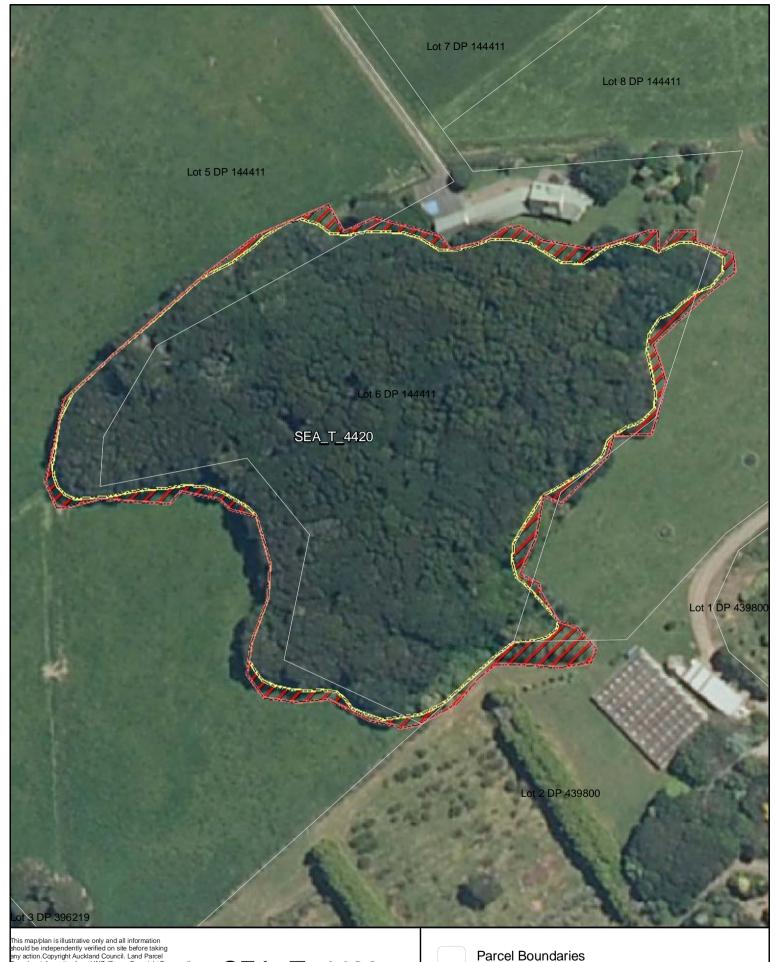

A4 @ 1:1,556

Parcel Boundaries

SEA Overlay - Notified Version

Proposed revised SEA boundary

SEA area recommended for exclusion

Date: October 2013

SEA\_T\_4420

Changes to SEA Overlay