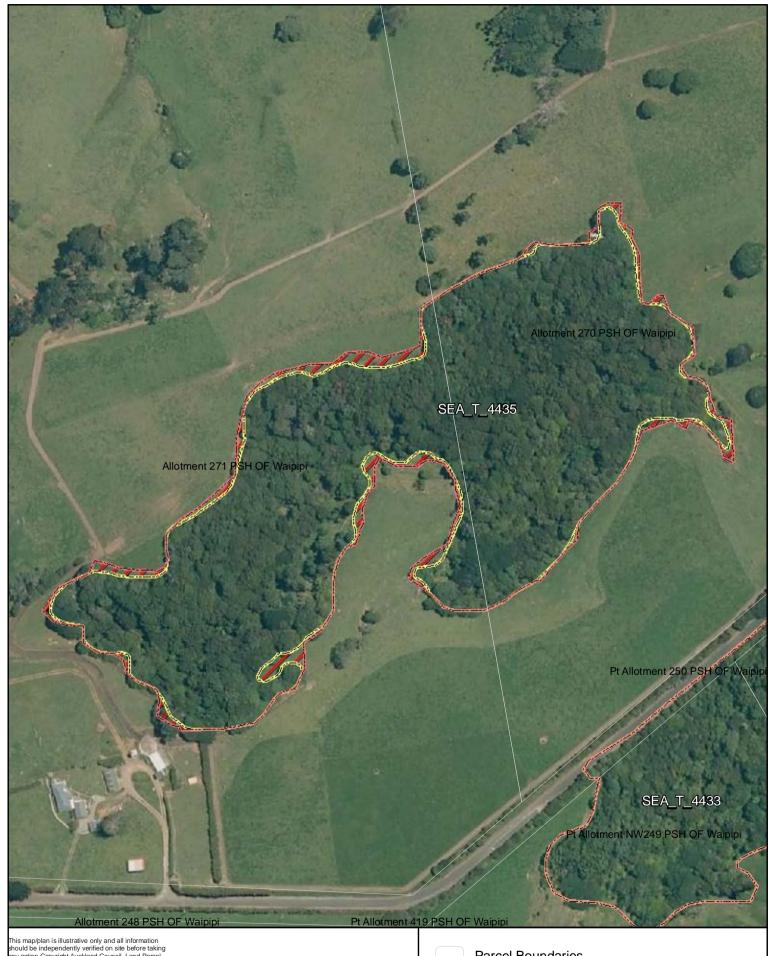

SEA Overlay - Notified Version

Proposed revised SEA boundary

, Troposed revised CE/Countairy

SEA area recommended for exclusion

Coast Boundary MHWS10

Auckland
Council

Date: October 2013

SEA\_T\_4435