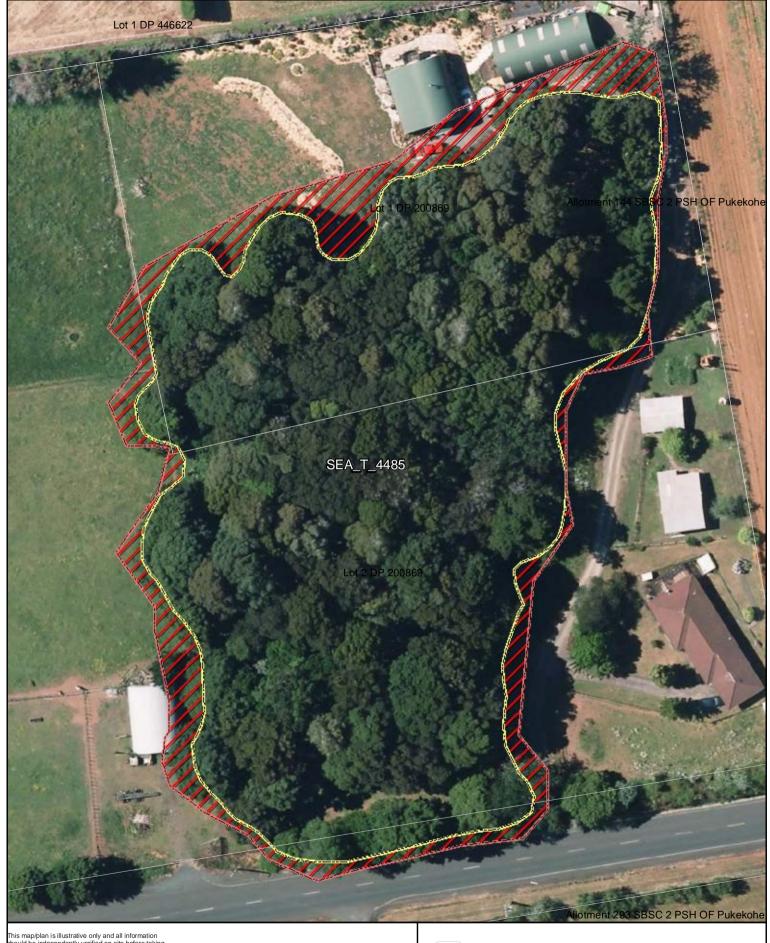

Proposed revised SEA boundary

SEA area recommended for exclusion

Date: October 2013

SEA\_T\_4485

Changes to SEA Overlay

A4 @ 1:702

Parcel Boundaries

SEA Overlay - Notified Version