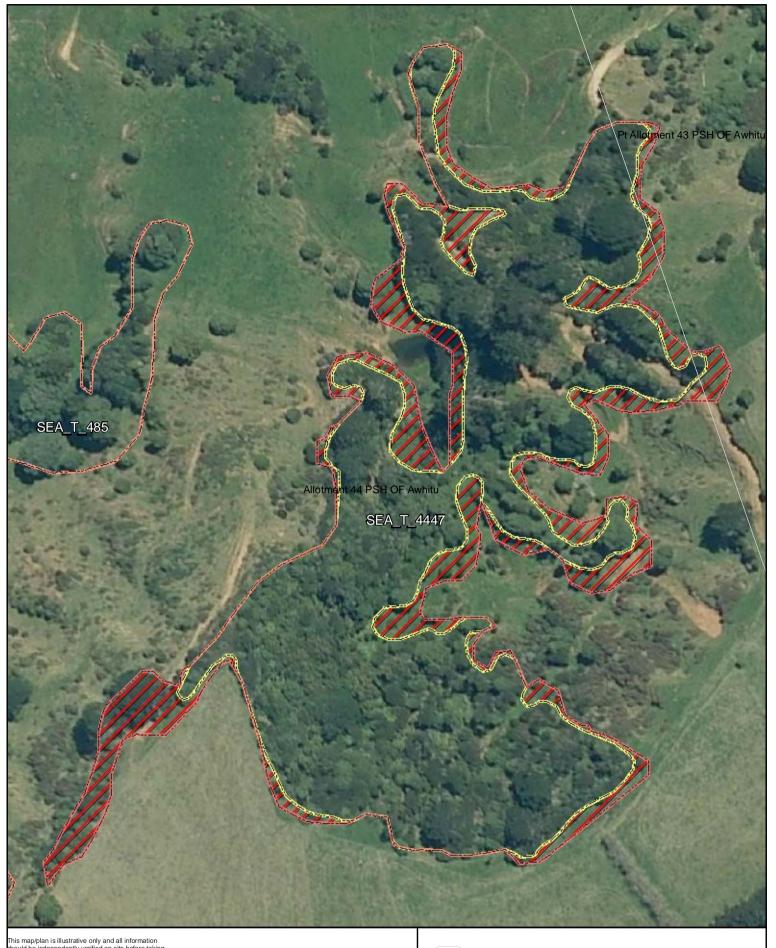

Date: October 2013

SEA\_T\_4447

Changes to SEA Overlay

A4 @ 1:1,564

Parcel Boundaries

SEA Overlay - Notified Version

Proposed revised SEA boundary

SEA area recommended for exclusion