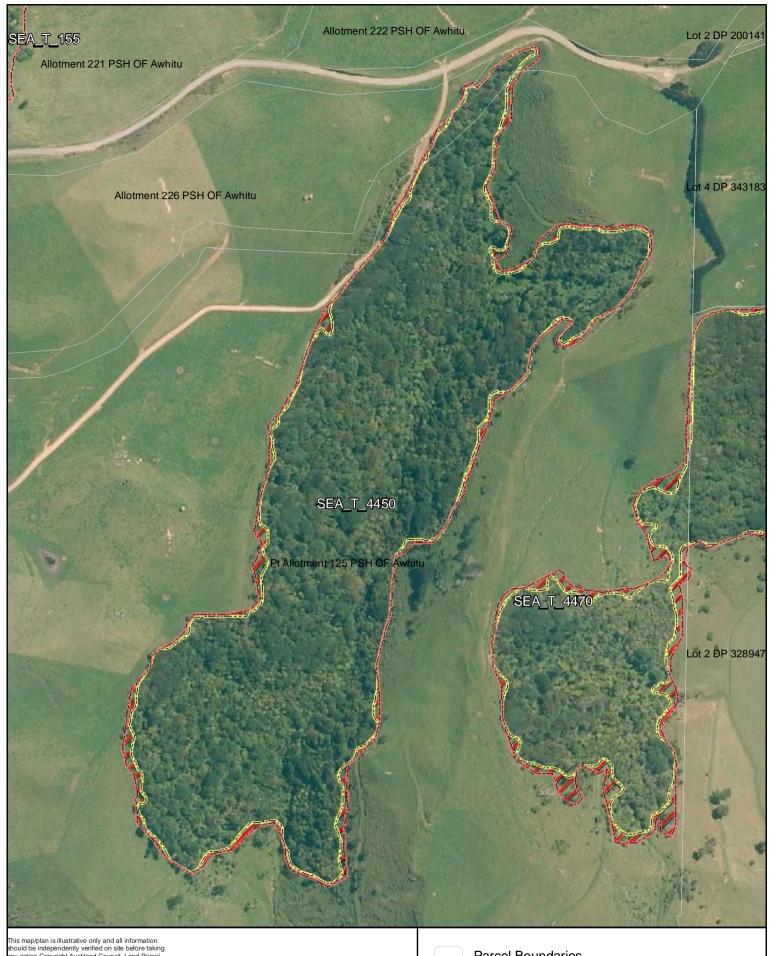

Date: October 2013

SEA\_T\_4450

Changes to SEA Overlay

A4 @ 1:3,320

**Parcel Boundaries** 

SEA Overlay - Notified Version

Proposed revised SEA boundary

SEA area recommended for exclusion