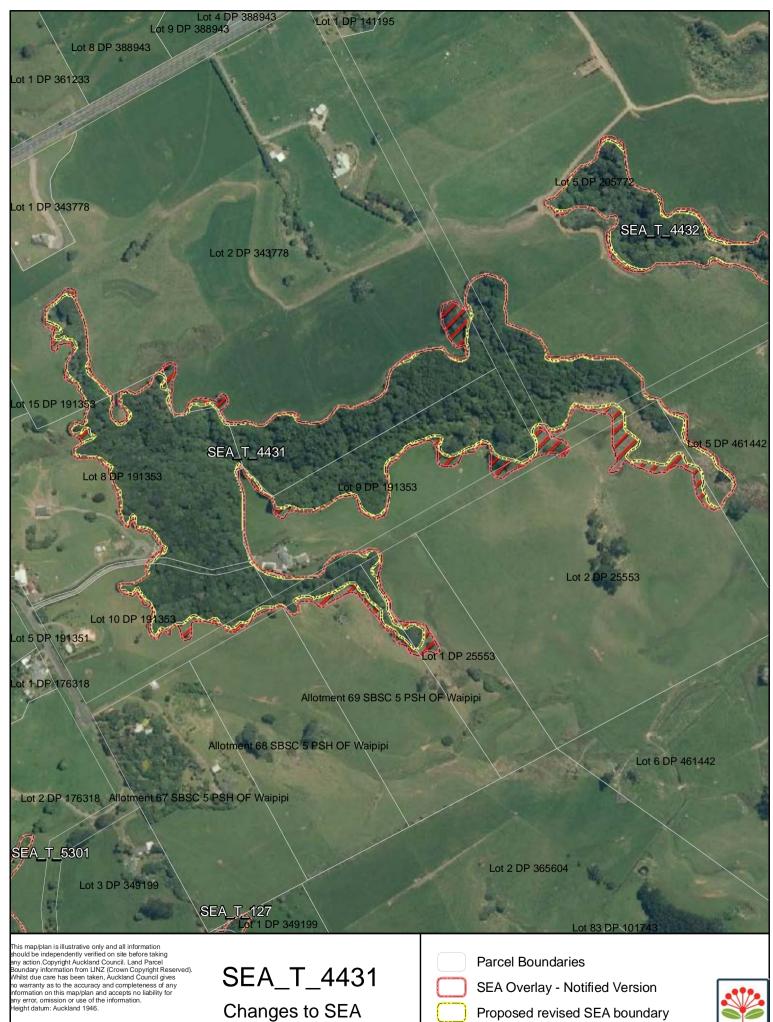

SEA area recommended for exclusion

Overlay

A4 @ 1:4,638

Date: October 2013

SEA\_T\_4432

Changes to SEA Overlay

A4 @ 1:1,703

Parcel Boundaries