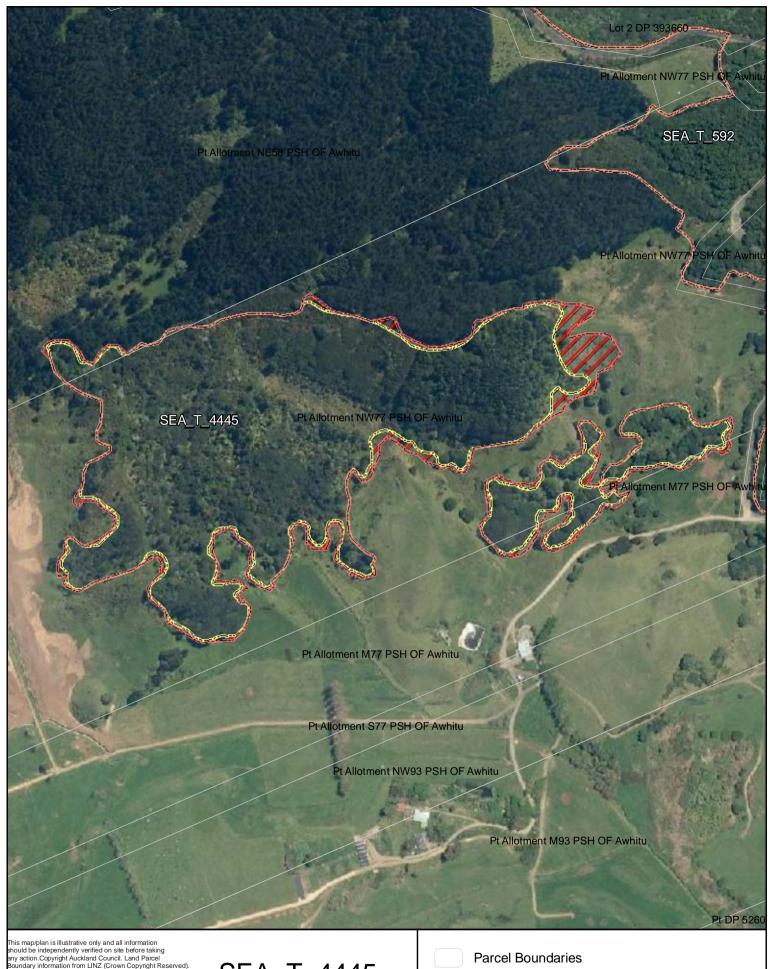

SEA area recommended for exclusion

Date: October 2013

SEA\_T\_4445

Changes to SEA Overlay

A4 @ 1:4,208

SEA Overlay - Notified Version

Proposed revised SEA boundary

SEA area recommended for exclusion