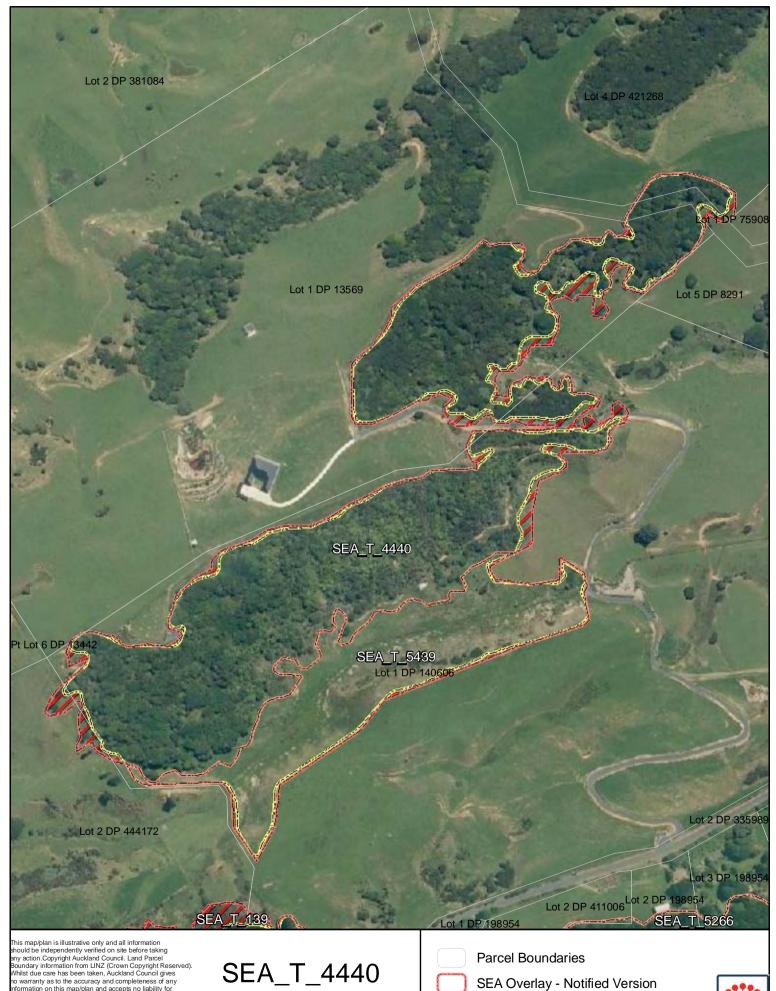

Changes to SEA Overlay

A4 @ 1:2,528

SEA Overlay - Notified Version

Proposed revised SEA boundary

SEA area recommended for exclusion

Date: October 2013

Changes to SEA Overlay

A4 @ 1:3,970