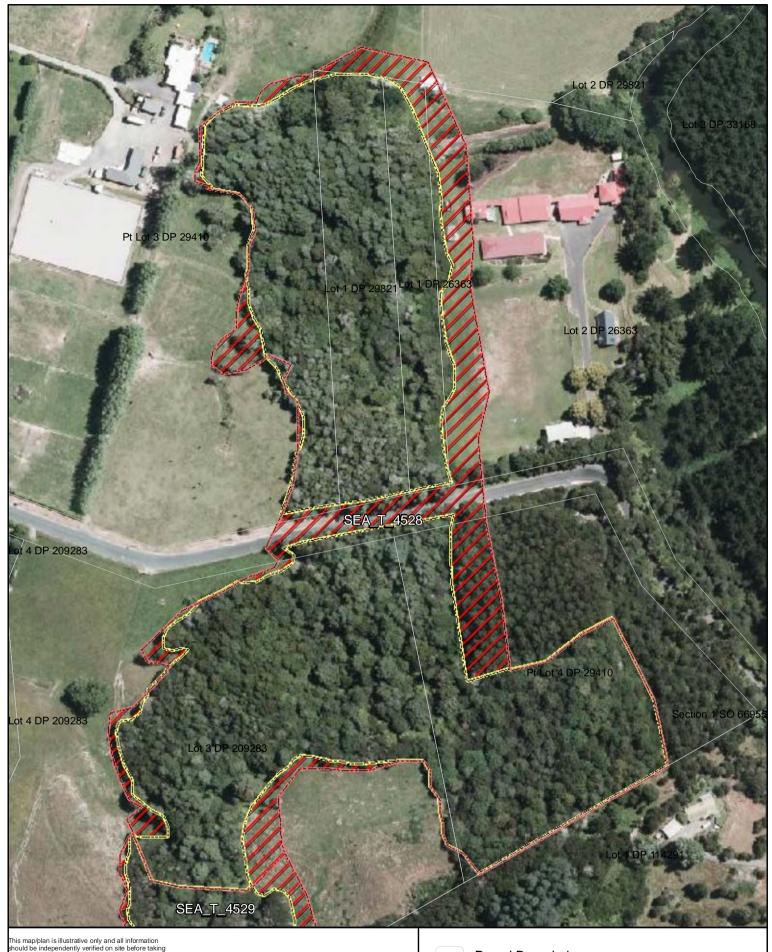

SEA area recommended for exclusion

Date: October 2013

SEA\_T\_4528

Changes to SEA Overlay

A4 @ 1:2,002

Parcel Boundaries

SEA Overlay - Notified Version

Proposed revised SEA boundary