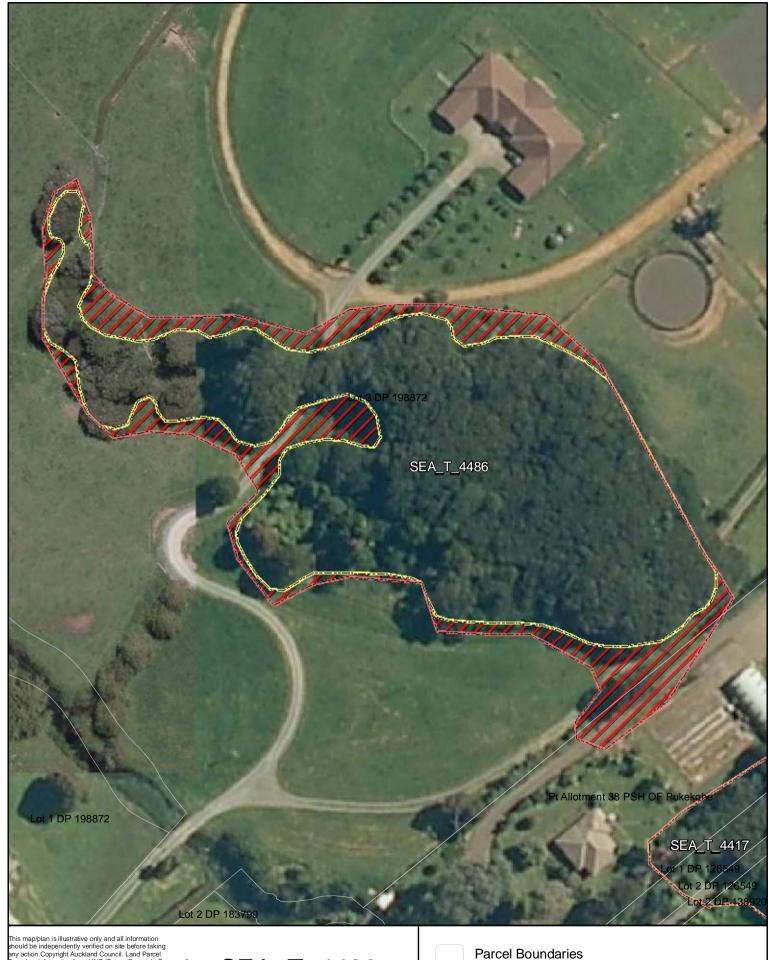

Proposed revised SEA boundary

SEA area recommended for exclusion

Date: October 2013

SEA\_T\_4486

Changes to SEA Overlay

A4 @ 1:961

SEA Overlay - Notified Version

Proposed revised SEA boundary