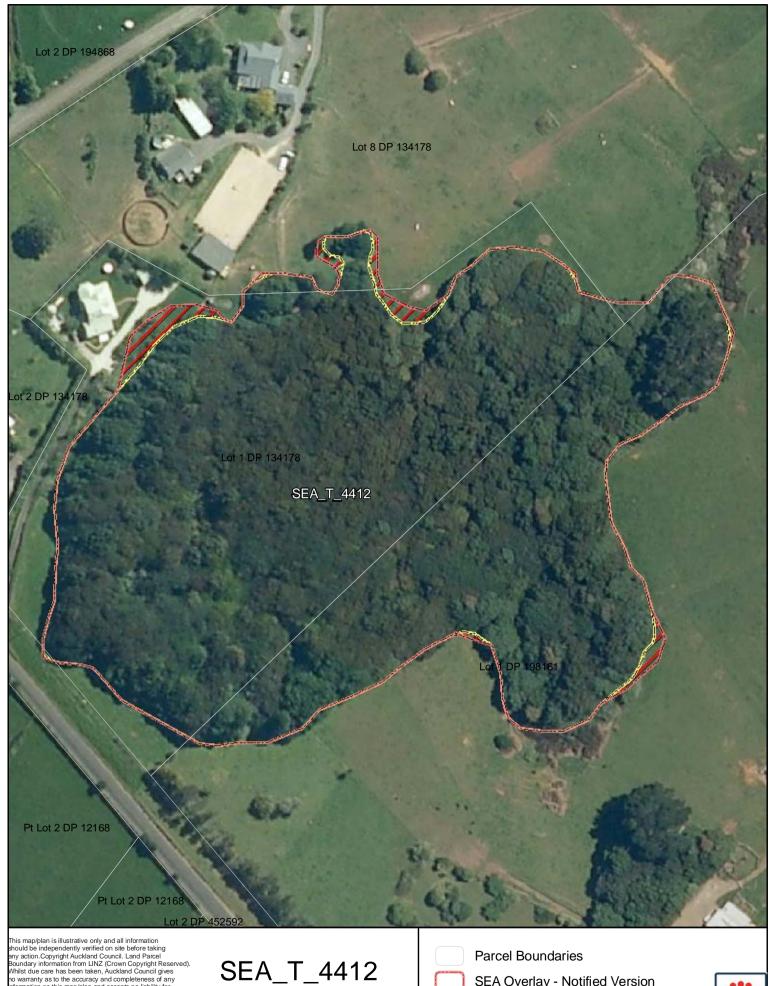

SEA Overlay - Notified Version

Proposed revised SEA boundary

, Troposed revised CE/Countairy

SEA area recommended for exclusion

Coast Boundary MHWS10

Auckland
Council

Date: October 2013

SEA\_T\_4435