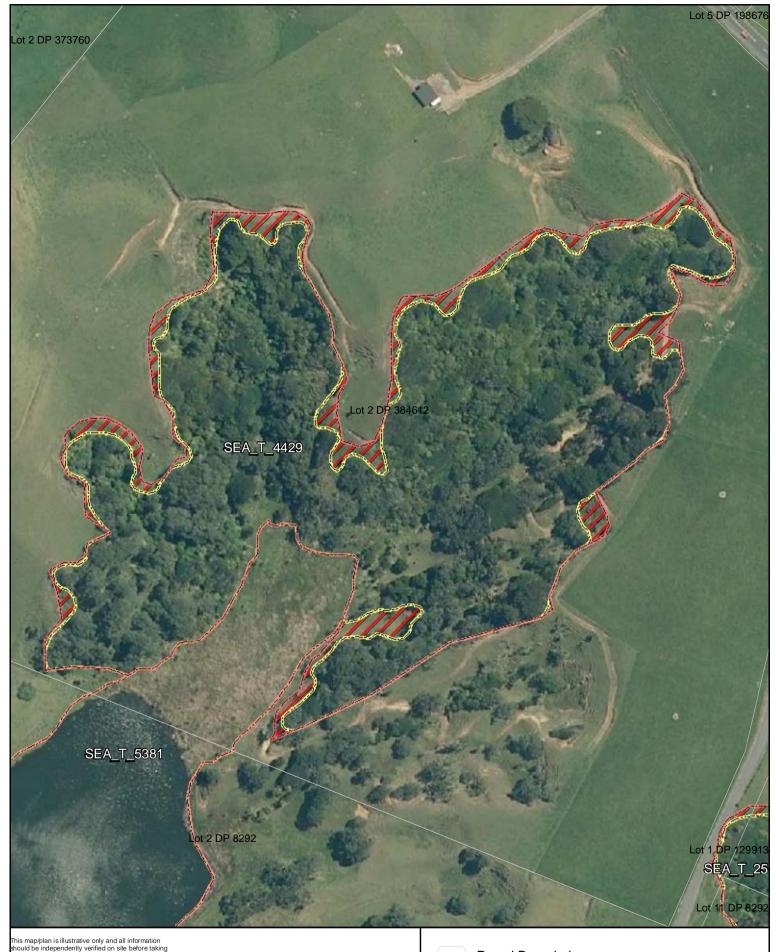

SEA area recommended for exclusion

Date: October 2013

SEA\_T\_4429

Changes to SEA Overlay

A4 @ 1:2,449

Parcel Boundaries

SEA Overlay - Notified Version

Proposed revised SEA boundary