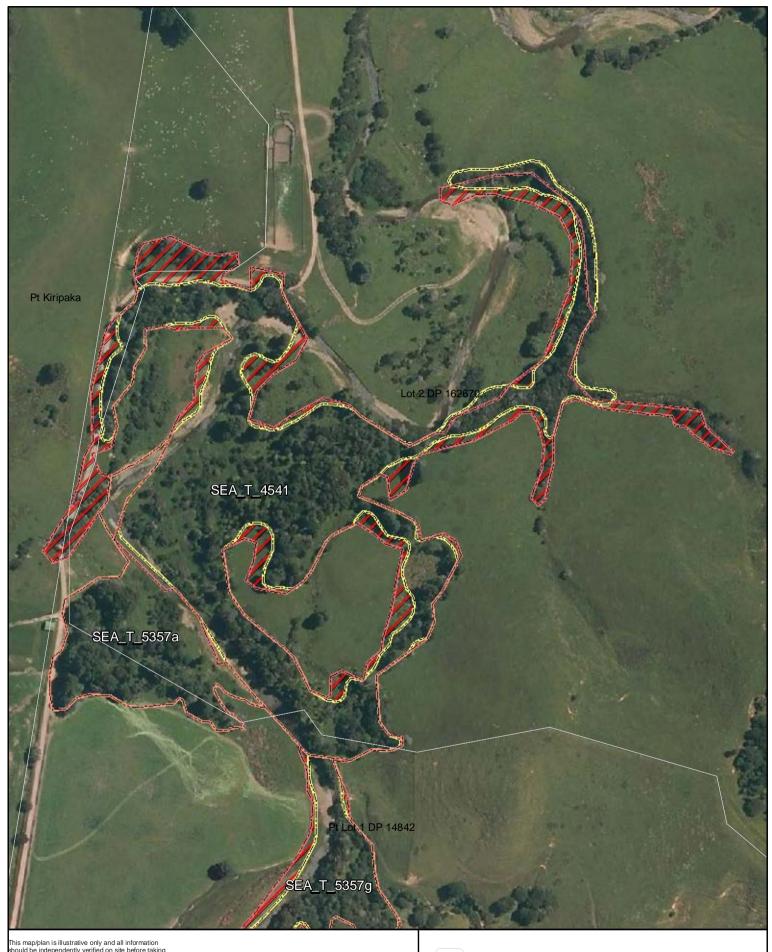

Changes to SEA Overlay

A4 @ 1:4,625

Date: October 2013

Proposed revised SEA boundary

SEA area recommended for exclusion

SEA\_T\_4541

Changes to SEA Overlay

A4 @ 1:2,717