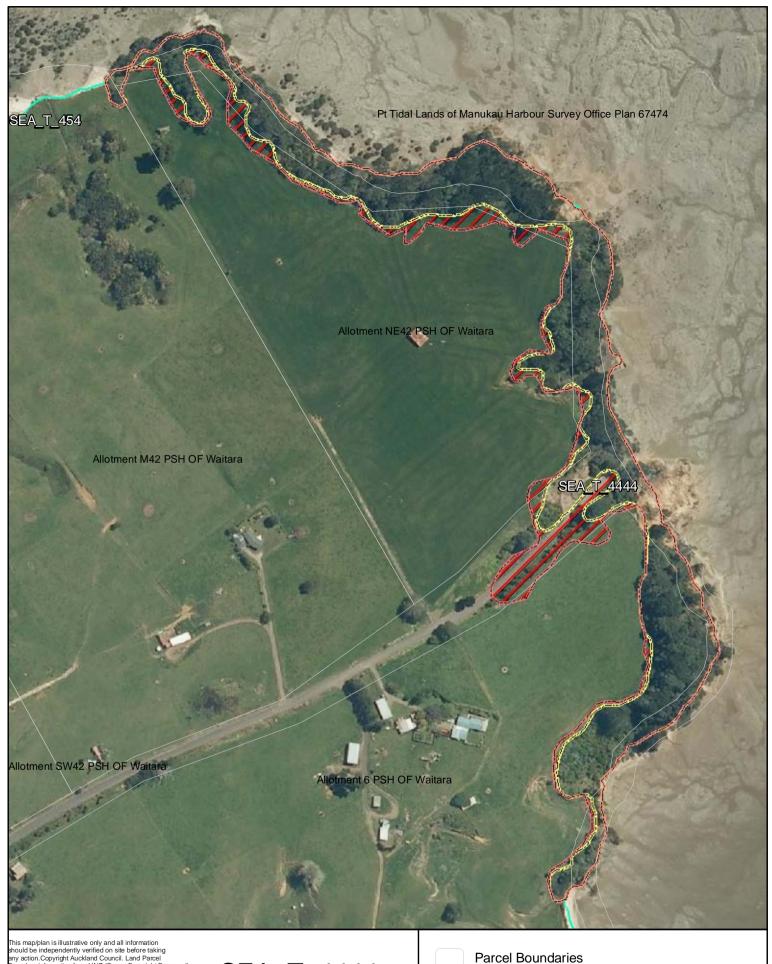

Proposed revised SEA boundary

SEA area recommended for exclusion

Date: October 2013

SEA\_T\_4444

Changes to SEA Overlay

A4 @ 1:3,028

SEA Overlay - Notified Version

Proposed revised SEA boundary