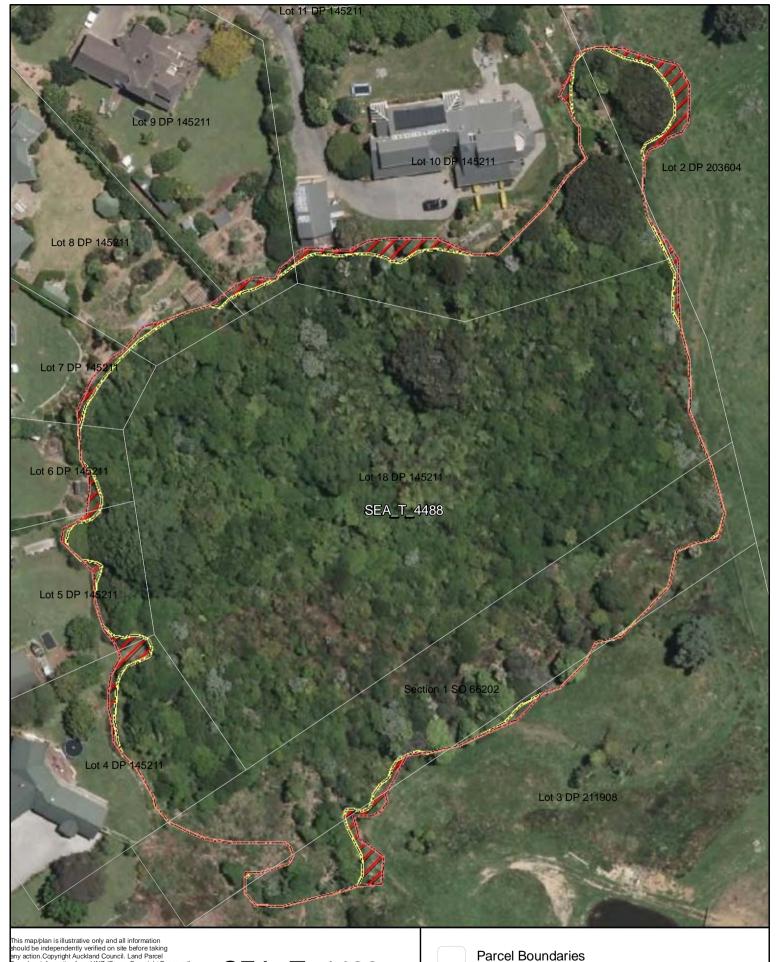

SEA area recommended for exclusion

Date: October 2013

SEA\_T\_4488

Changes to SEA Overlay

A4 @ 1:787

SEA Overlay - Notified Version

Proposed revised SEA boundary

SEA area recommended for exclusion