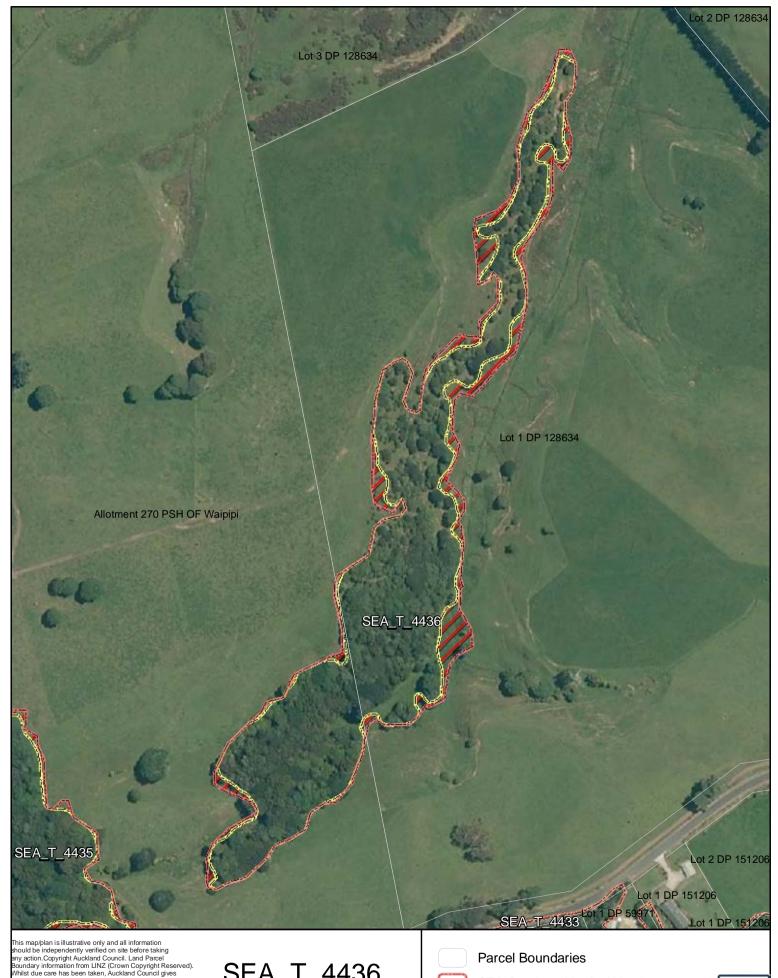

Changes to SEA Overlay

A4 @ 1:2,490

Parcel Boundaries

SEA Overlay - Notified Version

Proposed revised SEA boundary

SEA area recommended for exclusion

Date: October 2013

SEA\_T\_4436