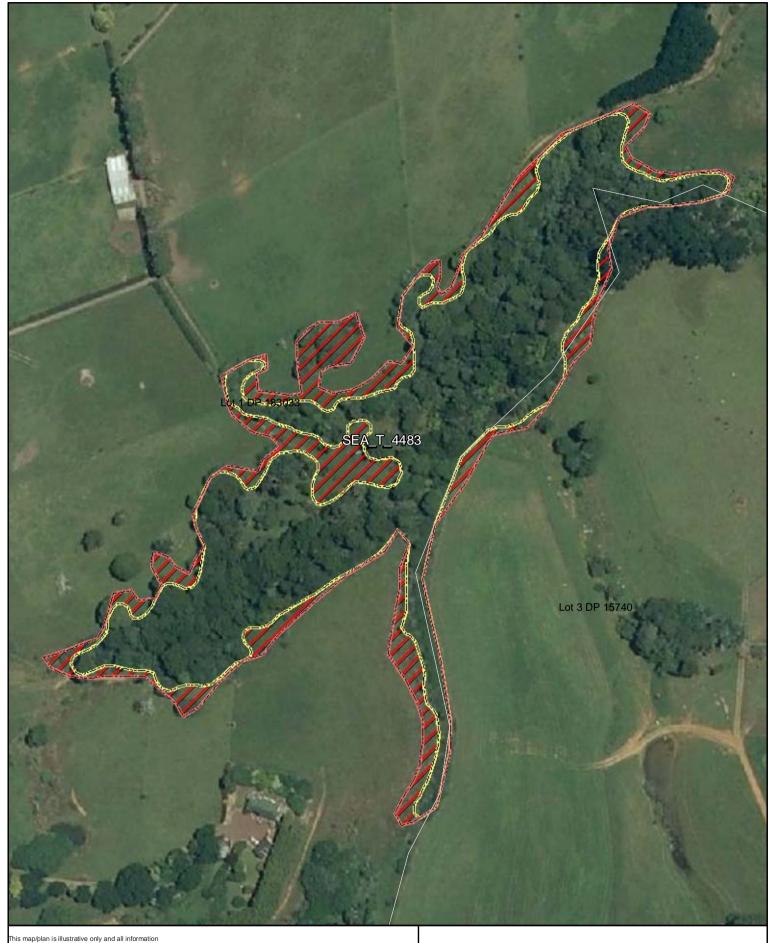

SEA Overlay - Notified Version

Proposed revised SEA boundary

SEA area recommended for exclusion

Date: October 2013

SEA\_T\_4483
Changes to SEA
Overlay

A4 @ 1:1,886

Parcel Boundaries

SEA Overlay - Notified Version