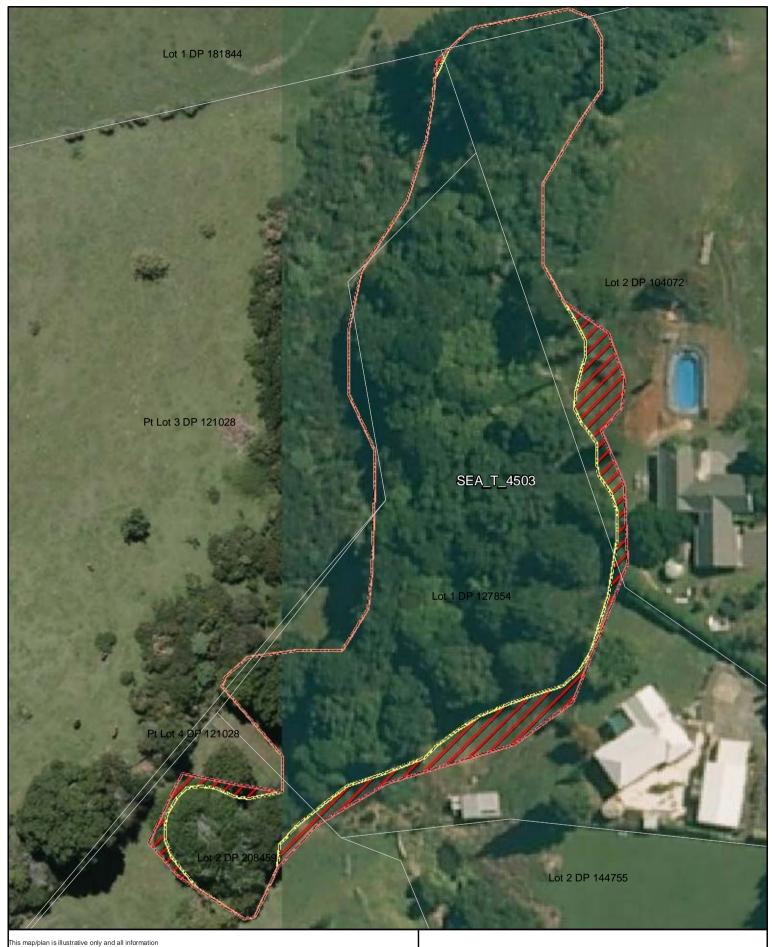

Date: October 2013

SEA\_T\_4503

Changes to SEA Overlay

A4 @ 1:772

Parcel Boundaries

SEA Overlay - Notified Version

Proposed revised SEA boundary

SEA area recommended for exclusion