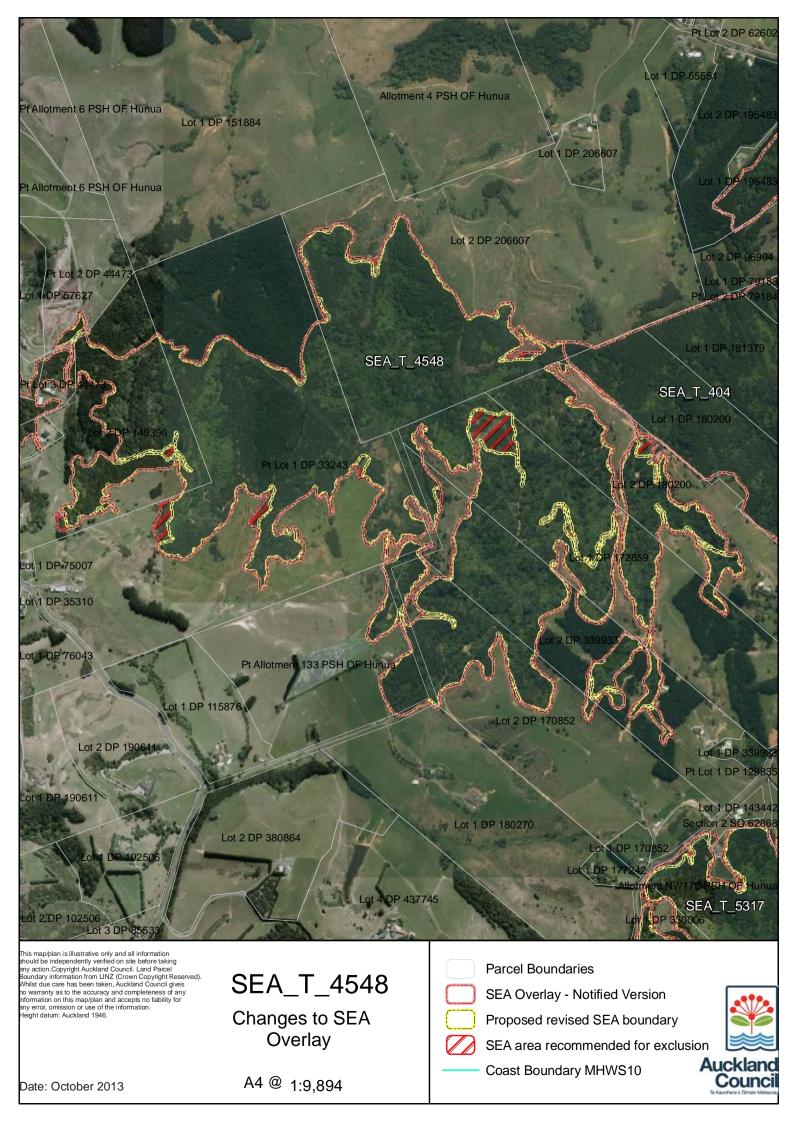

Parcel Boundaries

SEA Overlay - Notified Version

Proposed revised SEA boundary

SEA area recommended for exclusion

Date: October 2013

SEA\_T\_4550

Changes to SEA Overlay

A4 @ 1:83