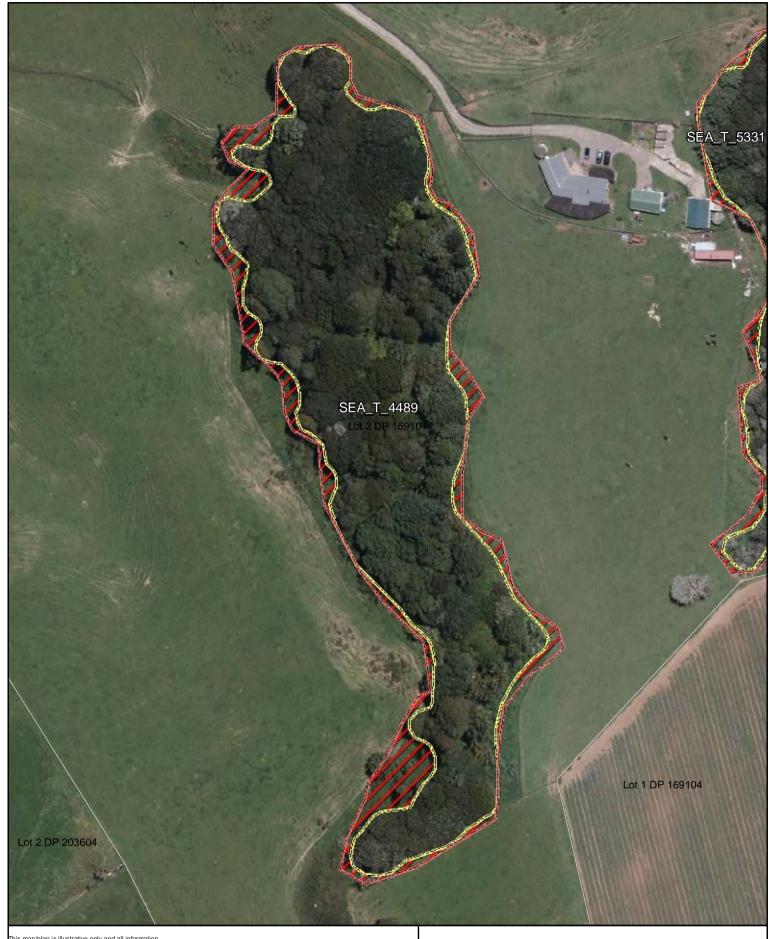

Date: October 2013

SEA\_T\_4489

Changes to SEA Overlay

A4 @ 1:1,188

Parcel Boundaries

SEA Overlay - Notified Version

Proposed revised SEA boundary

SEA area recommended for exclusion