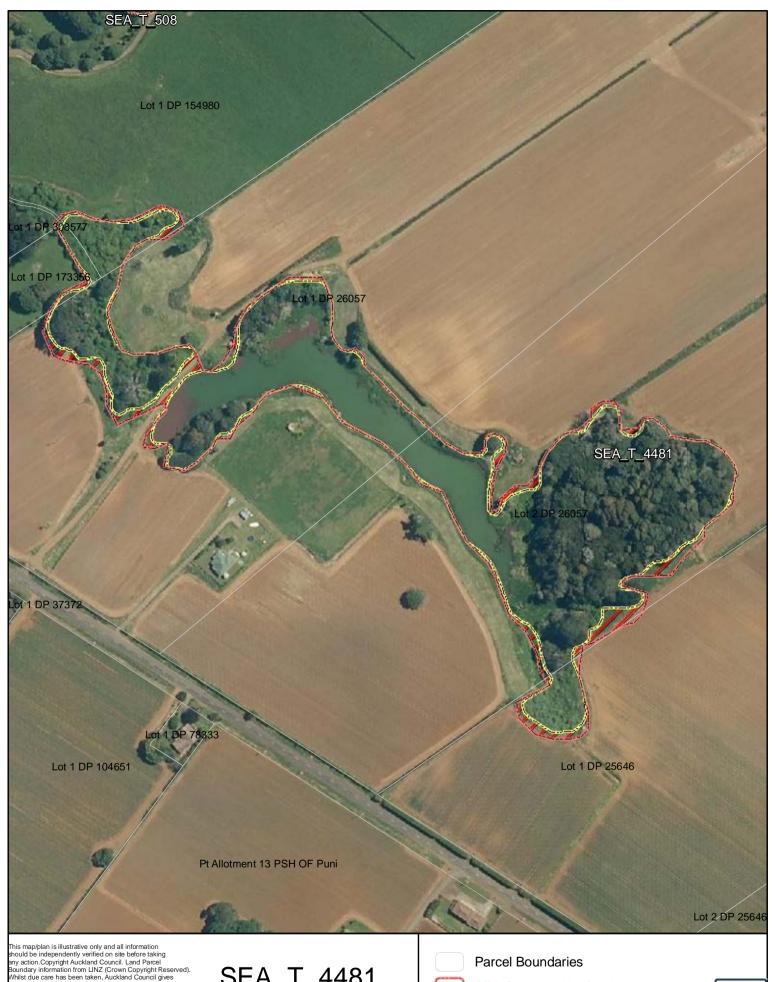

Parcel Boundaries

SEA Overlay - Notified Version

Proposed revised SEA boundary

SEA area recommended for exclusion

Date: October 2013

SEA\_T\_4481

Changes to SEA Overlay

A4 @ 1:2,651