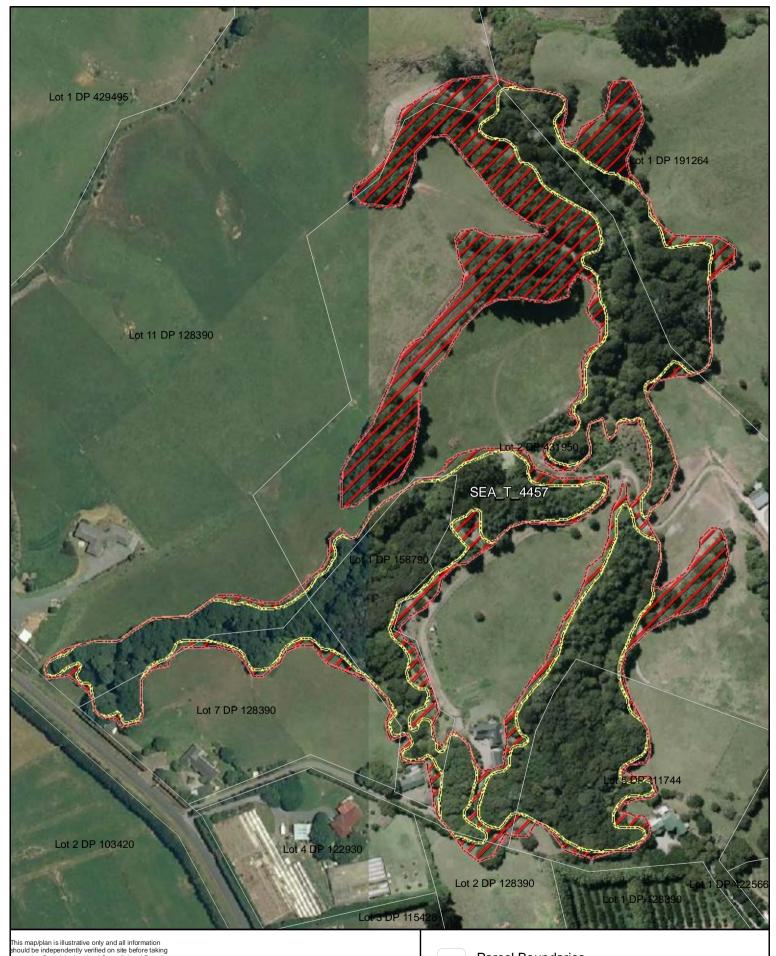

SEA\_T\_4457

Changes to SEA Overlay

A4 @ 1:2,487

Parcel Boundaries

SEA Overlay - Notified Version

Proposed revised SEA boundary

SEA area recommended for exclusion Coast Boundary MHWS10

Date: October 2013