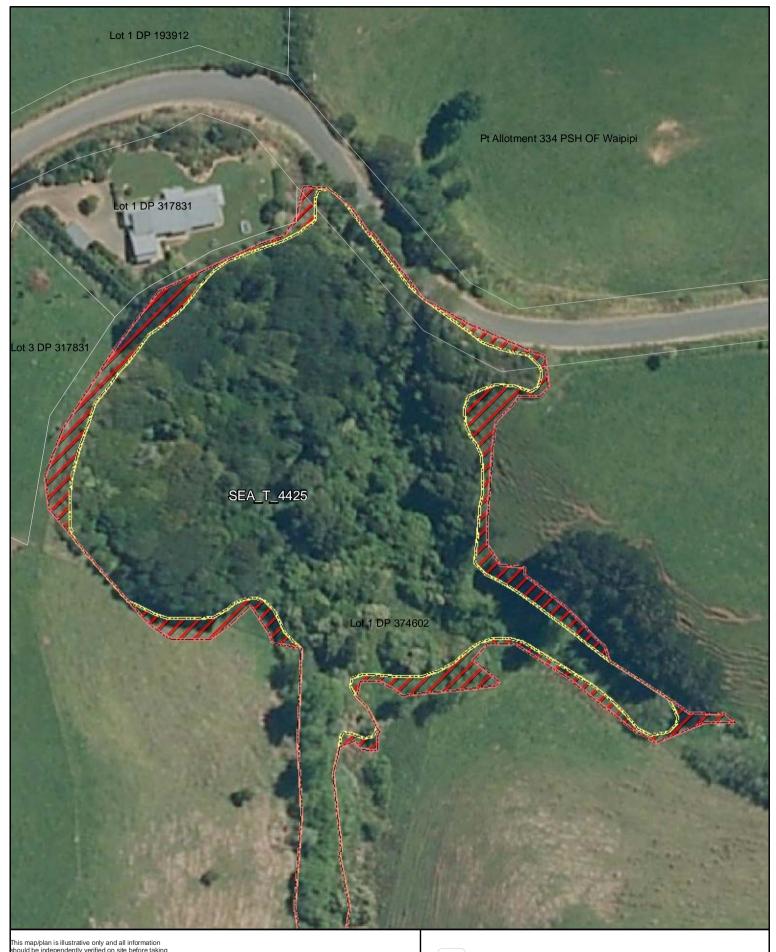

Proposed revised SEA boundary

SEA area recommended for exclusion

SEA\_T\_4425

Changes to SEA Overlay

A4 @ 1:1,182

Parcel Boundaries

SEA Overlay - Notified Version

Proposed revised SEA boundary