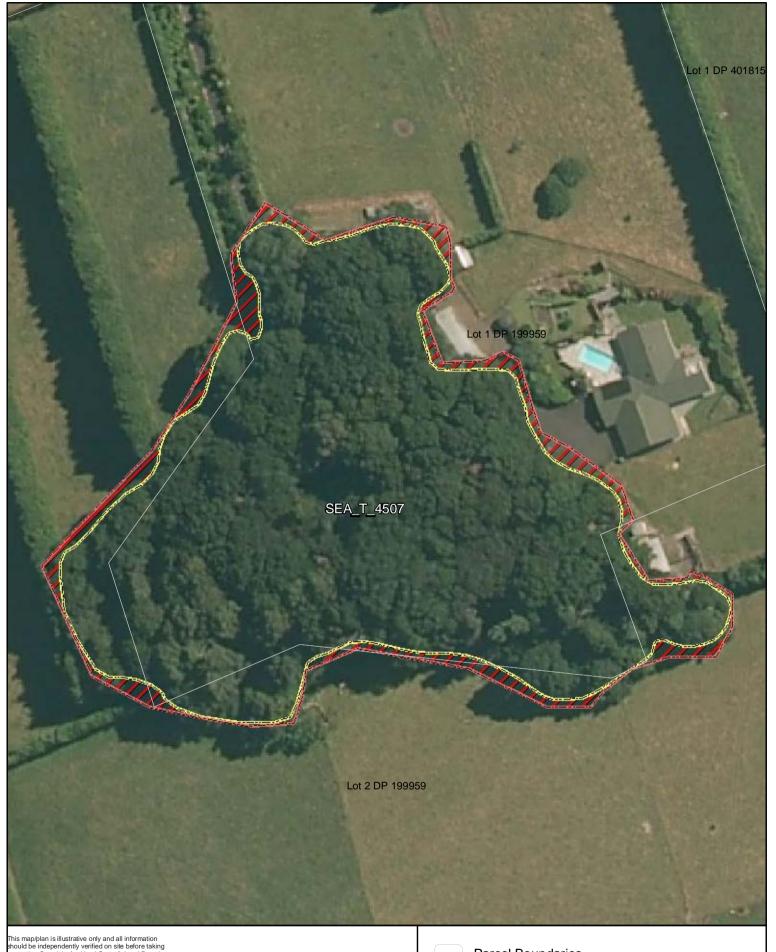

SEA area recommended for exclusion

Date: October 2013

SEA\_T\_4507

Changes to SEA Overlay

A4 @ 1:903

Parcel Boundaries

SEA Overlay - Notified Version

Proposed revised SEA boundary