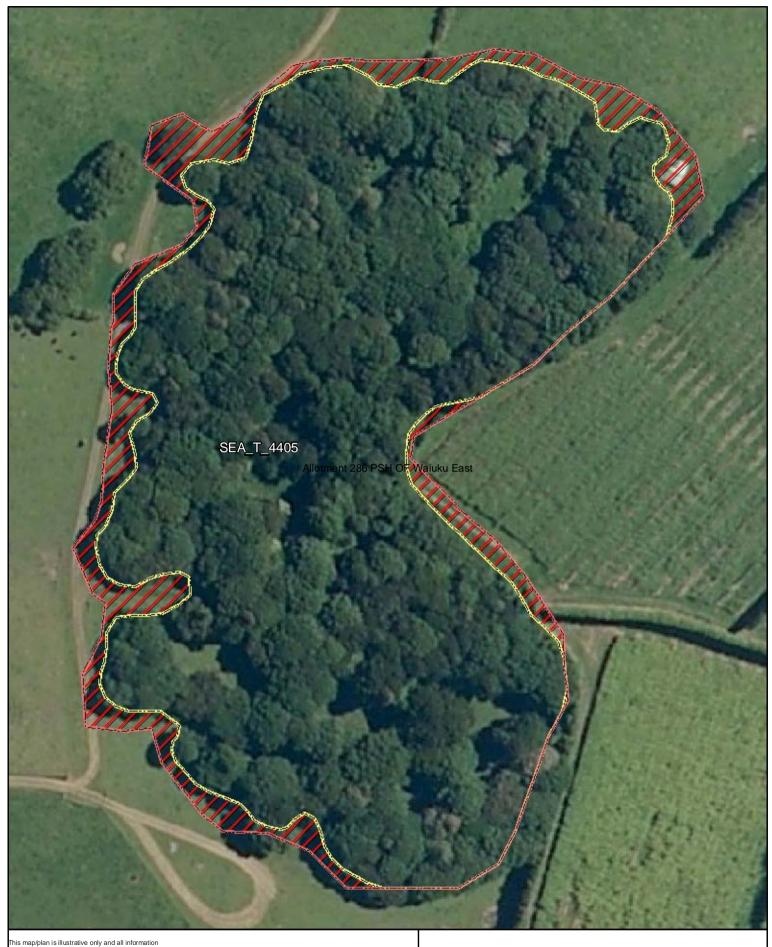

Date: October 2013

SEA\_T\_4405

Changes to SEA Overlay

A4 @ 1:1,054

Parcel Boundaries

SEA Overlay - Notified Version

Proposed revised SEA boundary

SEA area recommended for exclusion