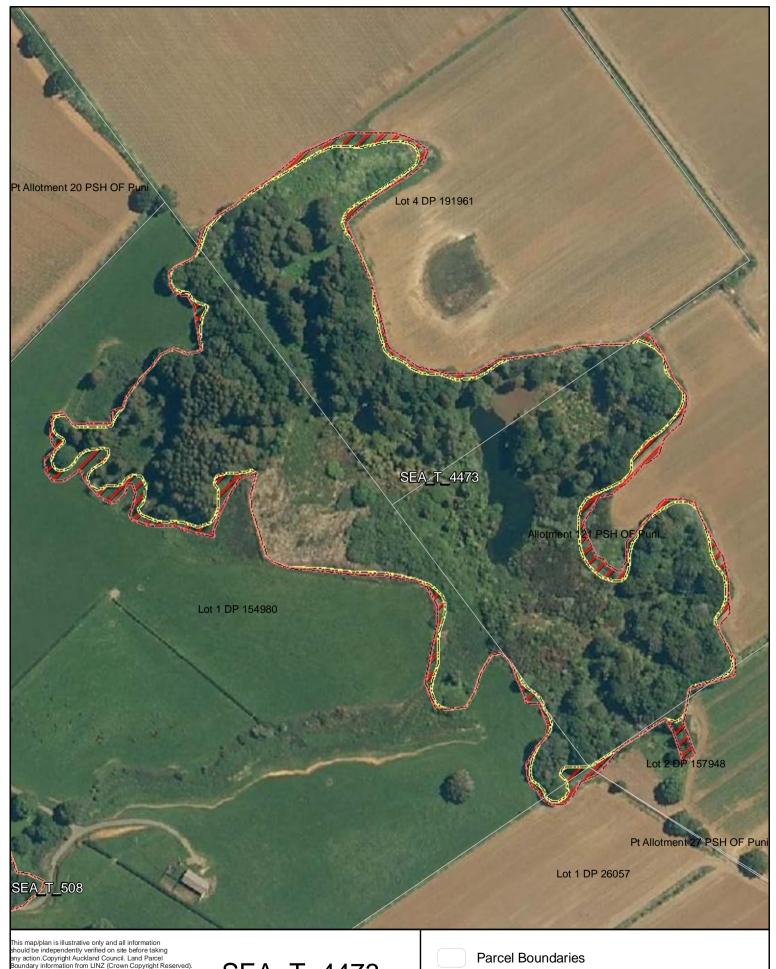

A4 @ 1:2,638

Parcel Boundaries

SEA Overlay - Notified Version

Proposed revised SEA boundary

SEA area recommended for exclusion

Date: October 2013

SEA\_T\_4473

Changes to SEA Overlay