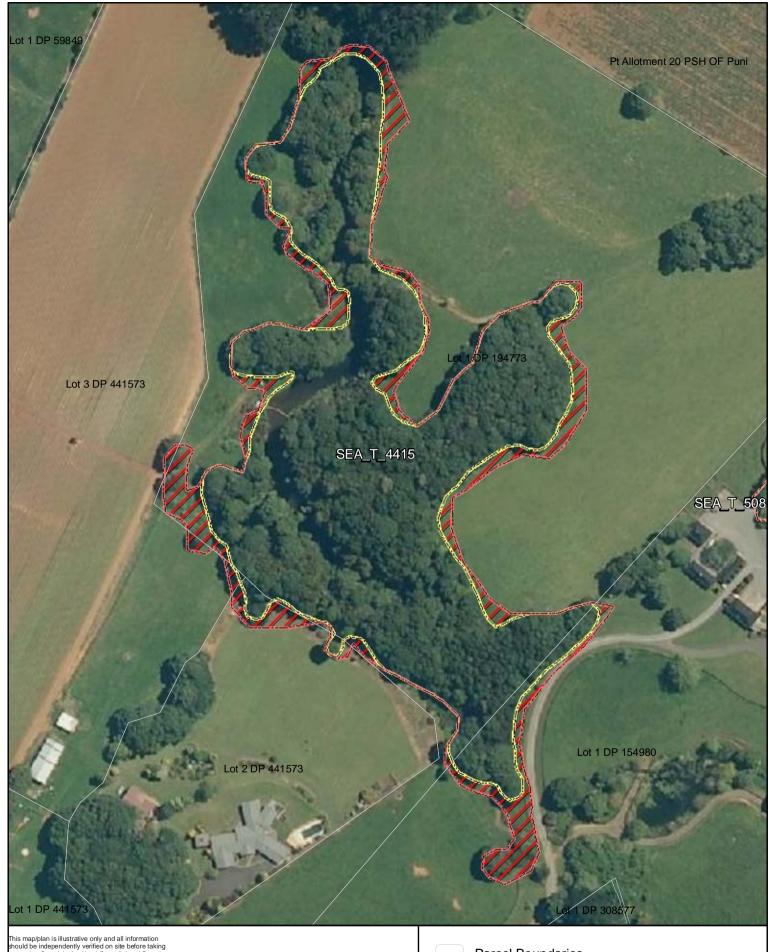

Changes to SEA Overlay

A4 @ 1:1,541

SEA Overlay - Notified Version

Proposed revised SEA boundary

SEA area recommended for exclusion

Date: October 2013

SEA\_T\_4415

Changes to SEA Overlay