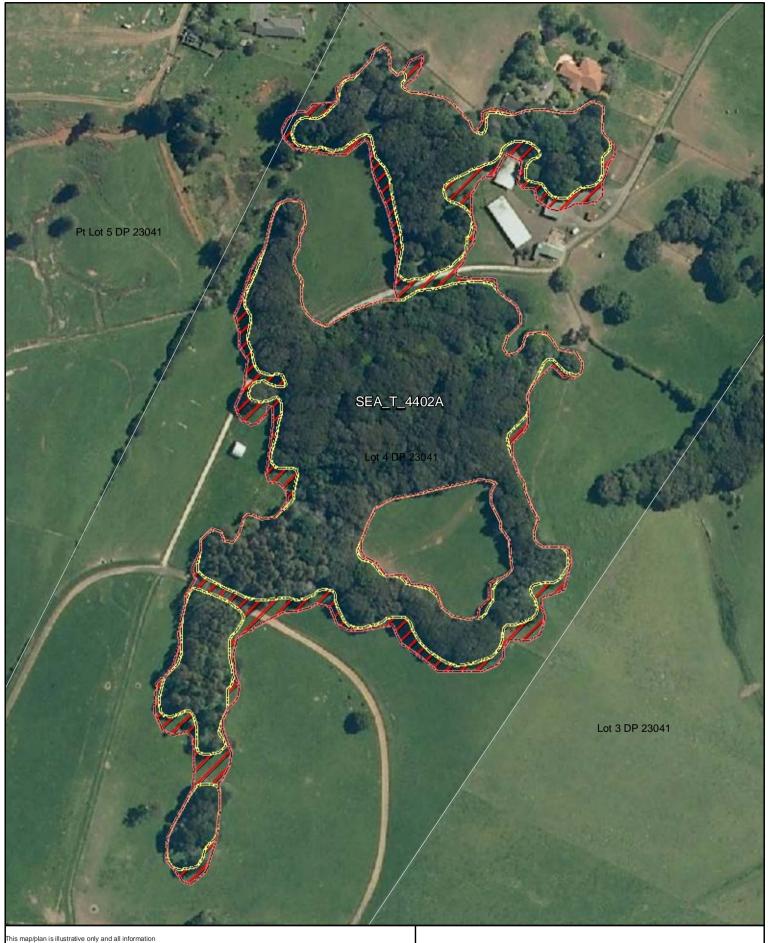

Date: October 2013

SEA\_T\_4402A

Changes to SEA Overlay

A4 @ 1:2,232

Parcel Boundaries

SEA Overlay - Notified Version

Proposed revised SEA boundary

SEA area recommended for exclusion