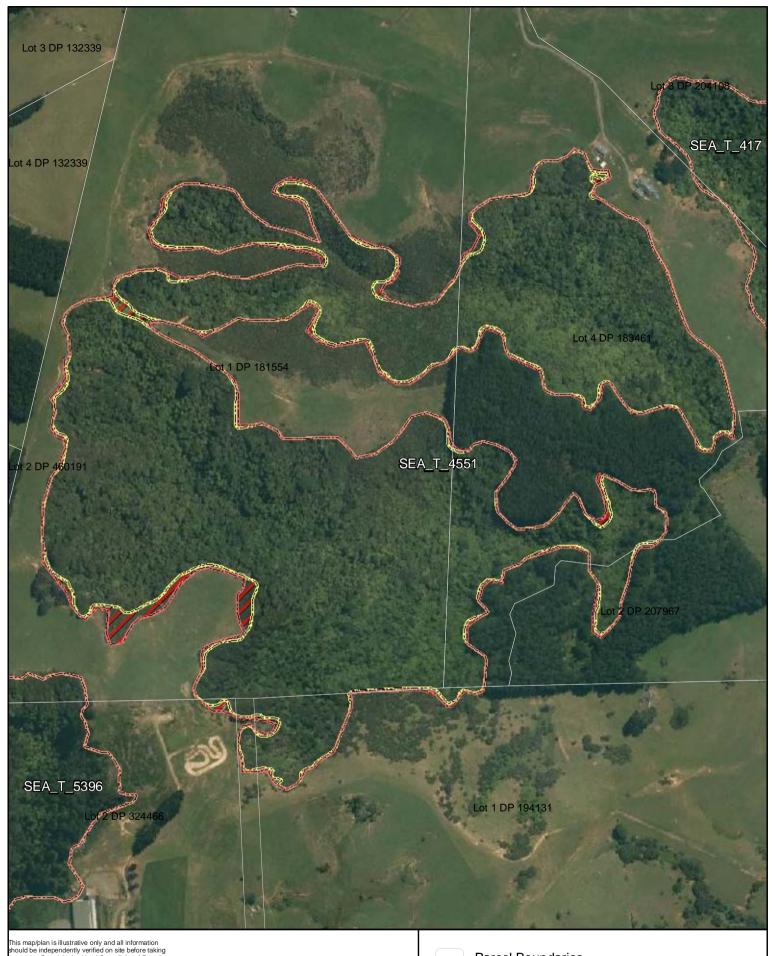

Parcel Boundaries

SEA Overlay - Notified Version

Proposed revised SEA boundary

SEA area recommended for exclusion

SEA\_T\_4551

Changes to SEA Overlay

A4 @ 1:4,430

Parcel Boundaries