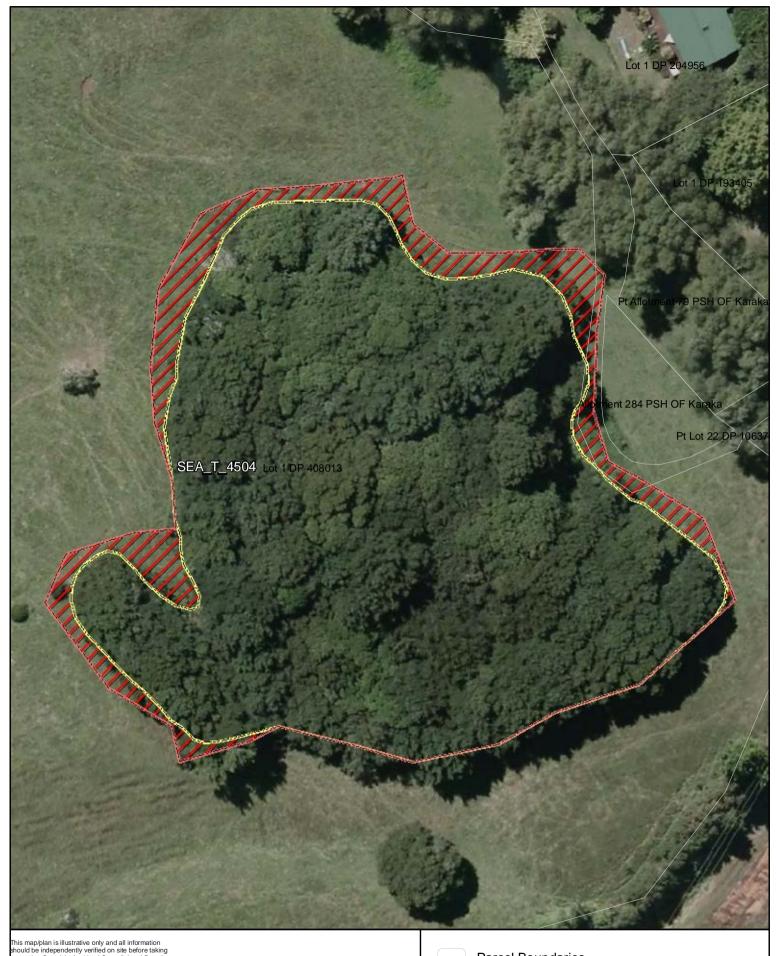

Coast Boundary MHWS10

Auckland
Council

Date: October 2013

SEA\_T\_4504 Changes to SEA Overlay

A4 @ 1:566

Parcel Boundaries

SEA Overlay - Notified Version

Proposed revised SEA boundary