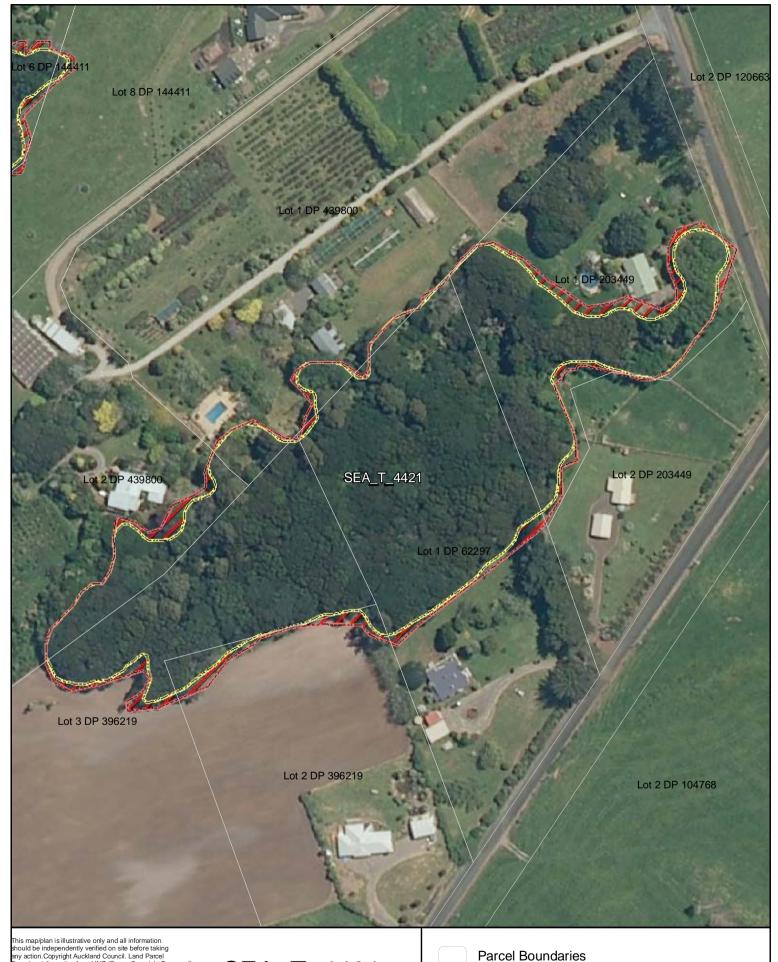

A4 @ 1:1,077

SEA Overlay - Notified Version

Proposed revised SEA boundary

SEA area recommended for exclusion

Date: October 2013

SEA\_T\_4421

Changes to SEA Overlay

A4 @ 1:1,675