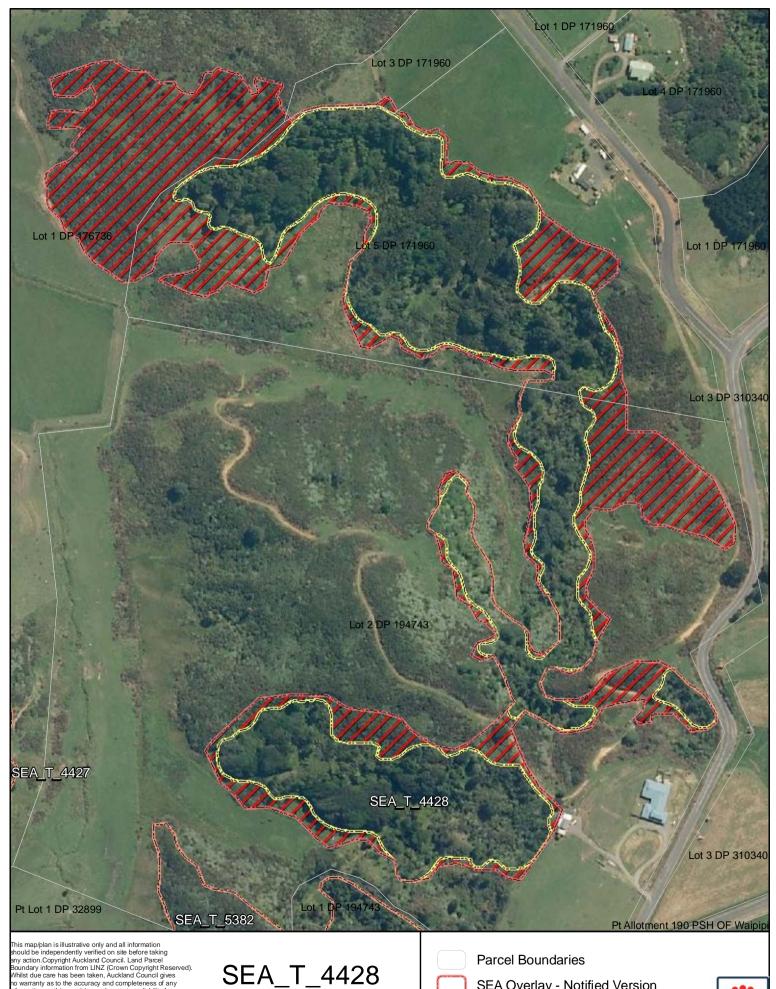

SEA area recommended for exclusion

Date: October 2013

SEA\_T\_4429

Changes to SEA Overlay

A4 @ 1:2,449

Parcel Boundaries

SEA Overlay - Notified Version

Proposed revised SEA boundary