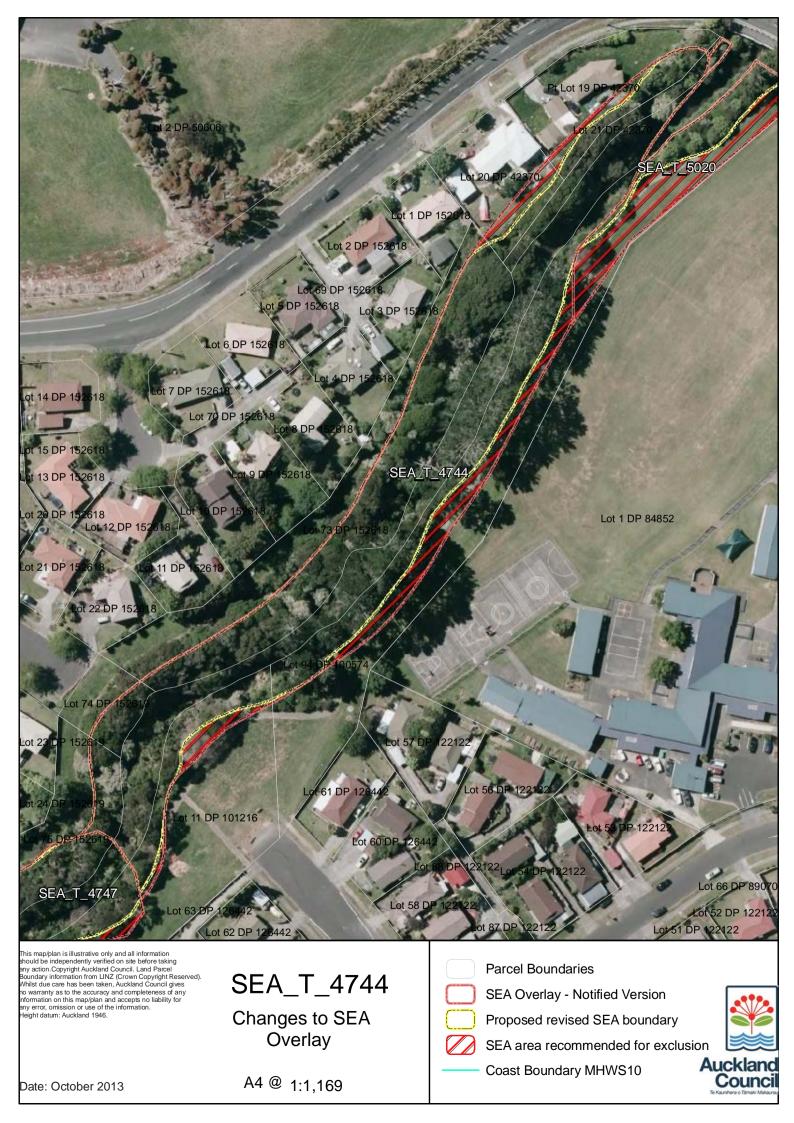

| Lot 13 DP 208588Lot 3                                                                                                                                              | LUC 12 DF                                     |                                                                                                         |
|--------------------------------------------------------------------------------------------------------------------------------------------------------------------|-----------------------------------------------|---------------------------------------------------------------------------------------------------------|
| Lot 1 DP 388336<br>Lot 1 DP 20                                                                                                                                     | 9595                                          | Lot 2 DP 159746                                                                                         |
|                                                                                                                                                                    | ot 2 DP 209595                                |                                                                                                         |
|                                                                                                                                                                    | Lot 16 DP 159746Lot 15 DP 15974<br>Lot 14 D   | 6 Lot 3 DP 153746 Lot 1 DP 333945                                                                       |
| Lot 12 DP 52897                                                                                                                                                    |                                               | LOLZ DI ISSINO                                                                                          |
|                                                                                                                                                                    |                                               | Lot 3 DP 149919                                                                                         |
| Lot 13 DP 52897Lot 12 DP 208                                                                                                                                       | 588                                           |                                                                                                         |
|                                                                                                                                                                    | Lot 18 DP 150                                 | 746 Lot 1 DP 159746 Lot 4 DP 149919 Lot 1 DP 5908                                                       |
| Lot 1 DP 203901<br>Lot 15 DF                                                                                                                                       |                                               | Lot 1 DP 69408                                                                                          |
|                                                                                                                                                                    | Lot 1 DP 57935                                | Lot 1 DP 149919                                                                                         |
|                                                                                                                                                                    | Lot 2 DP 57935                                |                                                                                                         |
|                                                                                                                                                                    |                                               | 3 Lot 6 DP 57935 Lot 8 DP 57935Lot 1 DP 41751                                                           |
|                                                                                                                                                                    | Lot 3 DP 57935 Lot                            | DP 57935 Lot 7 DP 57935                                                                                 |
|                                                                                                                                                                    | and the second                                |                                                                                                         |
|                                                                                                                                                                    |                                               | Lor 2 DP 211990                                                                                         |
|                                                                                                                                                                    |                                               | Lot 2 DP X 1990                                                                                         |
| Lot 2 DP 357430                                                                                                                                                    |                                               |                                                                                                         |
| DP 357430                                                                                                                                                          | ALLER AND |                                                                                                         |
| Lot                                                                                                                                                                | t 1 DP 65741                                  |                                                                                                         |
|                                                                                                                                                                    |                                               | Lot. DP 194218                                                                                          |
|                                                                                                                                                                    |                                               | Lot 4 DP 6/3/1Put of 2 DP 41583                                                                         |
| Lot 1 DP 46004                                                                                                                                                     | Lot 1 DP                                      | 64341Lot 2 DP 64341Lot 4 DP 64341Pt Lot 2 DP 41583<br>Pt Lot 1 DP 41583 Lot 2 DP 311011 Lot 3 DP 211990 |
|                                                                                                                                                                    | Lot 2 DP 117                                  | 149 Edt 1 DP 11011.                                                                                     |
| Lot 3 D 4574X0<br>Pt Lindons GRANT                                                                                                                                 | ot 1 DP 137412                                |                                                                                                         |
| Pt Clendons CRANT                                                                                                                                                  | Lot 2 DP 137412                               | Lot 2 DP 194218                                                                                         |
| 21-0EA 57479                                                                                                                                                       |                                               |                                                                                                         |
|                                                                                                                                                                    |                                               | Pt Lot 1 DP 41583                                                                                       |
| Lot 1 DP 98777                                                                                                                                                     |                                               |                                                                                                         |
|                                                                                                                                                                    |                                               |                                                                                                         |
| Lot 2 DP 112885                                                                                                                                                    |                                               |                                                                                                         |
| LOI 2 DF 112003                                                                                                                                                    |                                               | D 45004 Lot 3 DP 64341                                                                                  |
|                                                                                                                                                                    | Pt Lot 4 DP 46004 Pt Lot 3 D                  | Pt Lot 3 DP 64341                                                                                       |
|                                                                                                                                                                    |                                               | Pt Lot 2 DP 41583                                                                                       |
|                                                                                                                                                                    |                                               |                                                                                                         |
| SEA_T_4571                                                                                                                                                         |                                               | Pt Lot 1 DP 2427                                                                                        |
| Lot 1 DP 114320                                                                                                                                                    | A A A A                                       |                                                                                                         |
|                                                                                                                                                                    |                                               | SEA_T_4570                                                                                              |
|                                                                                                                                                                    |                                               |                                                                                                         |
| L 0 DR 301060                                                                                                                                                      |                                               |                                                                                                         |
| Lot 39 DP 391069 Lot 101 DP 40<br>Lot 40 DP 391069                                                                                                                 | 02310Lot 1 DP 158098                          |                                                                                                         |
| Lot 40 DI 391003                                                                                                                                                   |                                               | Pt of 2 DP 3825                                                                                         |
| Lot 66 DP 40089<br>Lot 25 DP 40                                                                                                                                    | 00806                                         |                                                                                                         |
| Lot 24 DP 400896 of 46 DP 40                                                                                                                                       | 00896                                         |                                                                                                         |
| Lot 23 DP 400896<br>Lot 45 DP 4008                                                                                                                                 | Lot 47 DP 400896                              |                                                                                                         |
| Lot 44 DP 400896                                                                                                                                                   | Lot 63 DP 400896                              |                                                                                                         |
| L at 21 DB 400906                                                                                                                                                  | Lot 65 DP 400896                              | Lot 1 DP 52091                                                                                          |
| LOI 20 DI 400030                                                                                                                                                   | t 62 DP 400896                                |                                                                                                         |
| Lot 19 DP 391069 Lot 6<br>Lot 15 DP 400896Lot 42 DP 40                                                                                                             | Lot 100 DP 400896                             |                                                                                                         |
| Lot 41 DP 400896Lot 51 D                                                                                                                                           | DP 400896                                     |                                                                                                         |
| Lot 52 DP 400896 <sup>Lot 60 D</sup>                                                                                                                               | DP 400896                                     |                                                                                                         |
| Lot 53 DP 400896Lot 58 DP                                                                                                                                          | 400896 Lot 1 DP 51261                         |                                                                                                         |
| Lot 8 DP 308622                                                                                                                                                    | 0896<br>P 400896                              |                                                                                                         |
| Lot 12 DP 308622                                                                                                                                                   |                                               | t1 DP 52 91                                                                                             |
| Lot 13/DP 308622 Lot 3 DF<br>Lot 54/DP 400896                                                                                                                      | 356203 Lot 1 DP 157983                        |                                                                                                         |
| Lot 34 DF 400030 Lot 4                                                                                                                                             | DP 356203 Lot 10 DP 356208 SEA_               | Г_1192 1                                                                                                |
| This map/plan is illustrative only and all information                                                                                                             |                                               |                                                                                                         |
| should be independently verified on site before taking<br>any action.Copyright Auckland Council. Land Parcel                                                       |                                               | Parcel Boundaries                                                                                       |
| Boundary information from LINZ (Crown Copyright Re<br>Whilst due care has been taken, Auckland Council giv                                                         |                                               |                                                                                                         |
| no warranty as to the accuracy and completeness of a<br>information on this map/plan and accepts no liability fr<br>any error, omission or use of the information. |                                               | SEA Overlay - Notified Version                                                                          |
| any error, omission or use of the information.<br>Height datum: Auckland 1946.                                                                                     | Changes to SEA                                | Proposed revised SEA boundary                                                                           |
|                                                                                                                                                                    | Overlay                                       |                                                                                                         |
|                                                                                                                                                                    | Overlay                                       | SEA area recommended for exclusion                                                                      |

Date: October 2013

A4 @ 1:4,101

Coast Boundary MHWS10

| Date: | October | 2013 |
|-------|---------|------|
| Date. | 000000  | -0.0 |

A4 @ 1:3,430

SEA\_T\_4584 Changes to SEA Overlay

|           | ŀ |   |
|-----------|---|---|
|           | S | 2 |
| $\square$ | F |   |
|           | S |   |