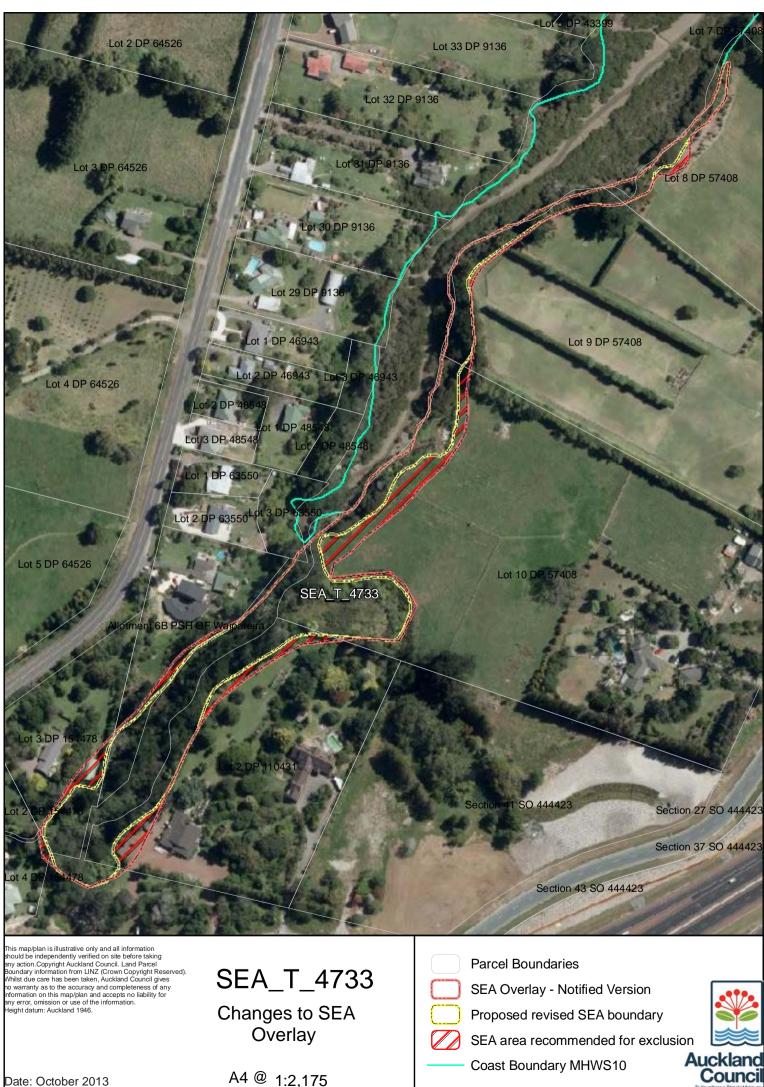

Coast Boundary MHWS10

Date: October 2013

SEA\_T\_4633

Changes to SEA Overlay

**Parcel Boundaries** 

SEA Overlay - Notified Version

Proposed revised SEA boundary

SEA area recommended for exclusion