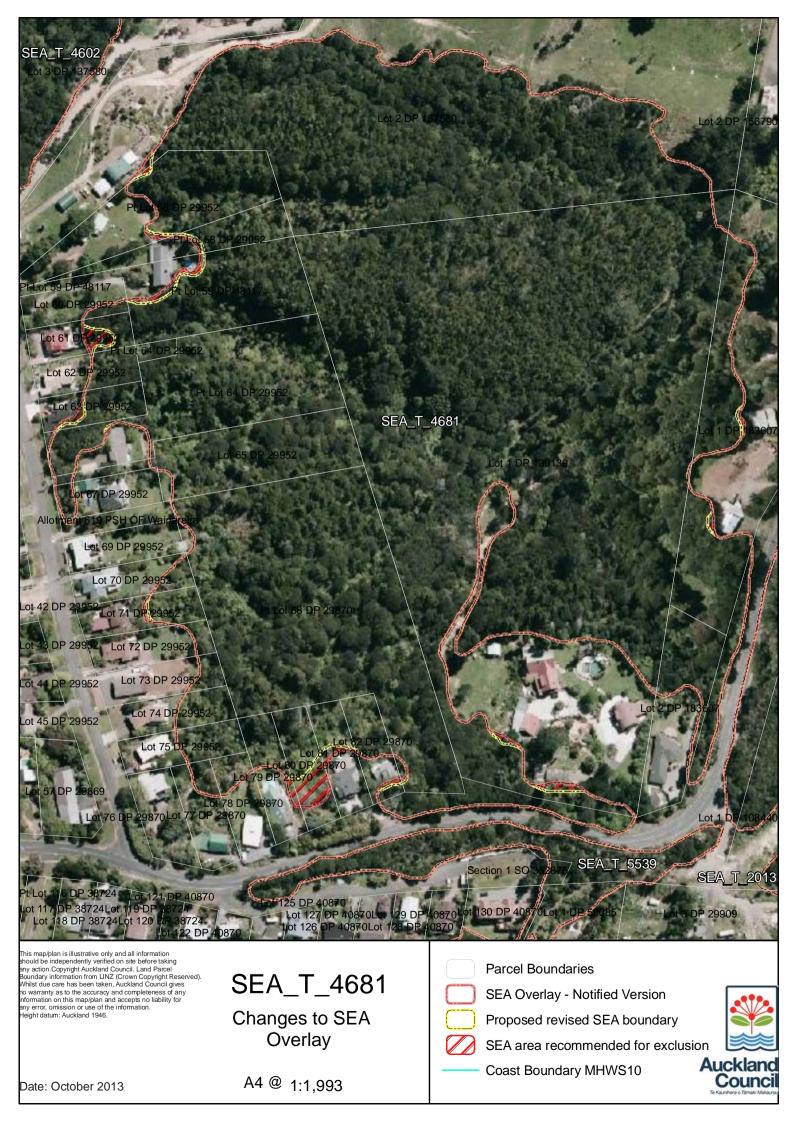

DP 99496

Eot 2 DP 40639Lot 5 DP 4097 39875

Lot 2 DP 4

Lot 2 DP 4 ot 7 DP 39392 Lot 1 DP 40974

131390 Lot 7 DP 40974

Lot 2 DP 42682

82Lot 1-DP DP 46512

Parcel Boundaries

159 Lot 1 DP 139778

Lot 40 DP 13

SEA Overlay - Notified Version Proposed revised SEA boundary

Lot 61 DP 13

Lot 6

Lot 62 DP 13

SEA area recommended for exclusion

Lot 45 DP 13925 Allotment 382 PSH OF Walkom

3 DP 13925

Lot 64 DP 13925

Lot 50 DP 13925 Lot 66 DP 139

Lot 68 DP 13925

1392

Lot 70 DR

SEA\_T\_5539

otment 381 PSH

Coast Boundary MHWS10



SH OF Wail

SEA\_T\_219

3-DE

Date: October 2013

A4 @ 1:5,335





SEA\_T\_4675 Changes to SEA Overlay P S P S S

SEA Overlay - Notified Version

Proposed revised SEA boundary

SEA area recommended for exclusion

Coast Boundary MHWS10



Date: October 2013















| Date: | October | 2013 |  |
|-------|---------|------|--|
| Juio. | 000000  | 2010 |  |

A4 @ 1:1,520



| Date: October 2 | 2013 |
|-----------------|------|
|-----------------|------|



Date: October 2013

A4 @ 1:1,772

Coast Boundary MHWS10











| Pt Allotroot 14A-DSH OF Majosrojro                                                                                |                                      | Lat 26 DD-161423