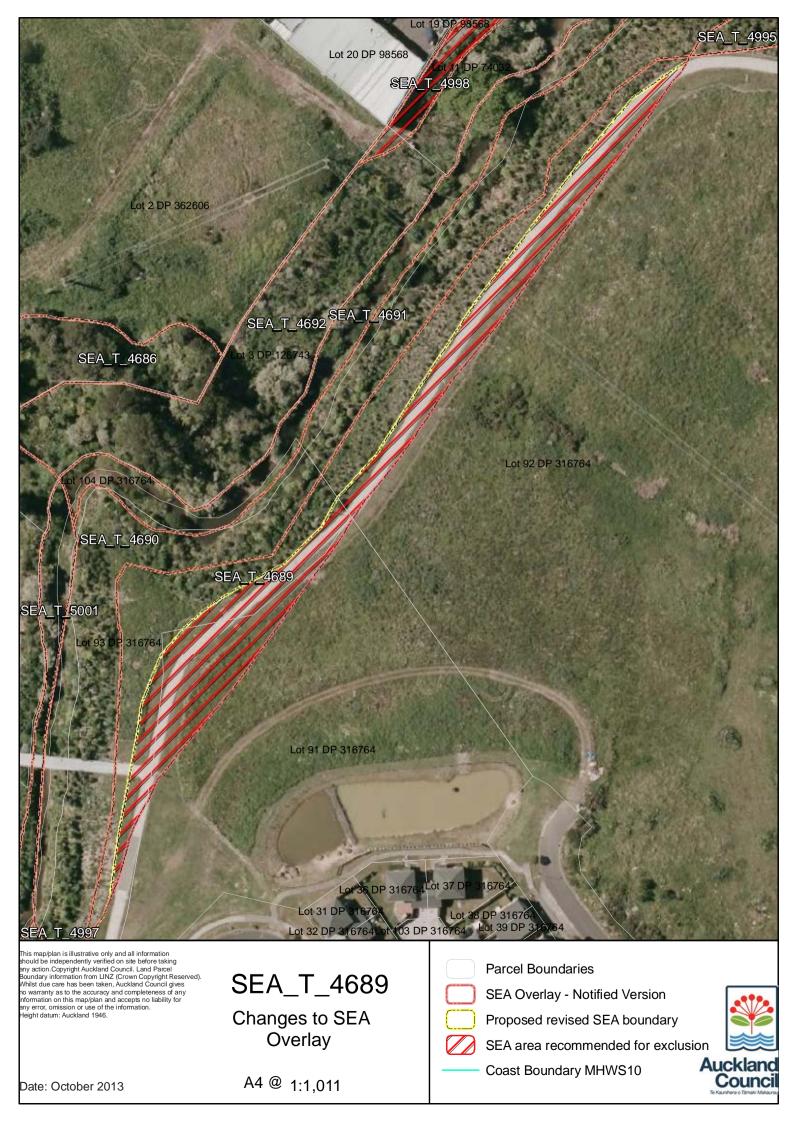

99496

Eot 2 DP 40639Lot 5 DP 4097 39875

Lot 2 DP 4

Lot 2 DP 4 ot 7 DP 39392 Lot 1 DP 40974

131390 Lot 7 DP 40974

Lot 2 DP 42682

82Lot 1-DP DP 46512

Parcel Boundaries

159 Lot 1 DP 139778

Lot 40 DP 13

SEA Overlay - Notified Version Proposed revised SEA boundary

Lot 61 DP 13

Lot 6

Lot 62 DP 13

SEA area recommended for exclusion

Lot 45 DP 13925 Allotment 382 PSH OF Walkom

3 DP 13925

Lot 64 DP 13925

Lot 50 DP 13925 Lot 66 DP 139

Lot 68 DP 13925

1392

Lot 70 DR

SEA\_T\_5539

otment 381 PSH

Coast Boundary MHWS10



SH OF Wail

SEA\_T\_219

3-DE

Date: October 2013

A4 @ 1:5,335





SEA\_T\_4675 Changes to SEA Overlay P S P S S

SEA Overlay - Notified Version

Proposed revised SEA boundary

SEA area recommended for exclusion

Coast Boundary MHWS10



Date: October 2013















| Date: | October | 2013 |  |
|-------|---------|------|--|
| Juio. | 000000  | 2010 |  |

A4 @ 1:1,520



| Date: October 2 | 2013 |
|-----------------|------|
|-----------------|------|



Date: October 2013

A4 @ 1:1,772

Coast Boundary MHWS10











| Pt Allotroot 14A-DSH OF Majosrojro                                                                                |                                      | Lat 26 DD-161423