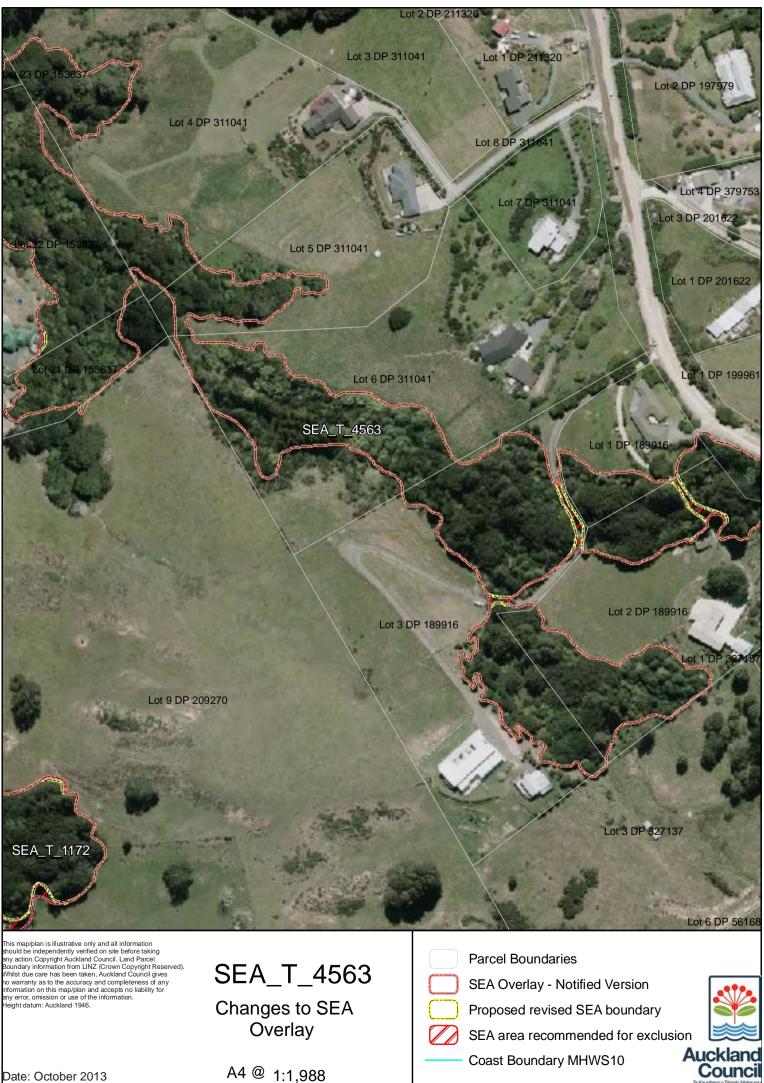

| Lot 13 DP 208588Lot 3                                                                                                                                              | LUC 12 DF                                     |                                                                                                         |
|--------------------------------------------------------------------------------------------------------------------------------------------------------------------|-----------------------------------------------|---------------------------------------------------------------------------------------------------------|
| Lot 1 DP 388336<br>Lot 1 DP 20