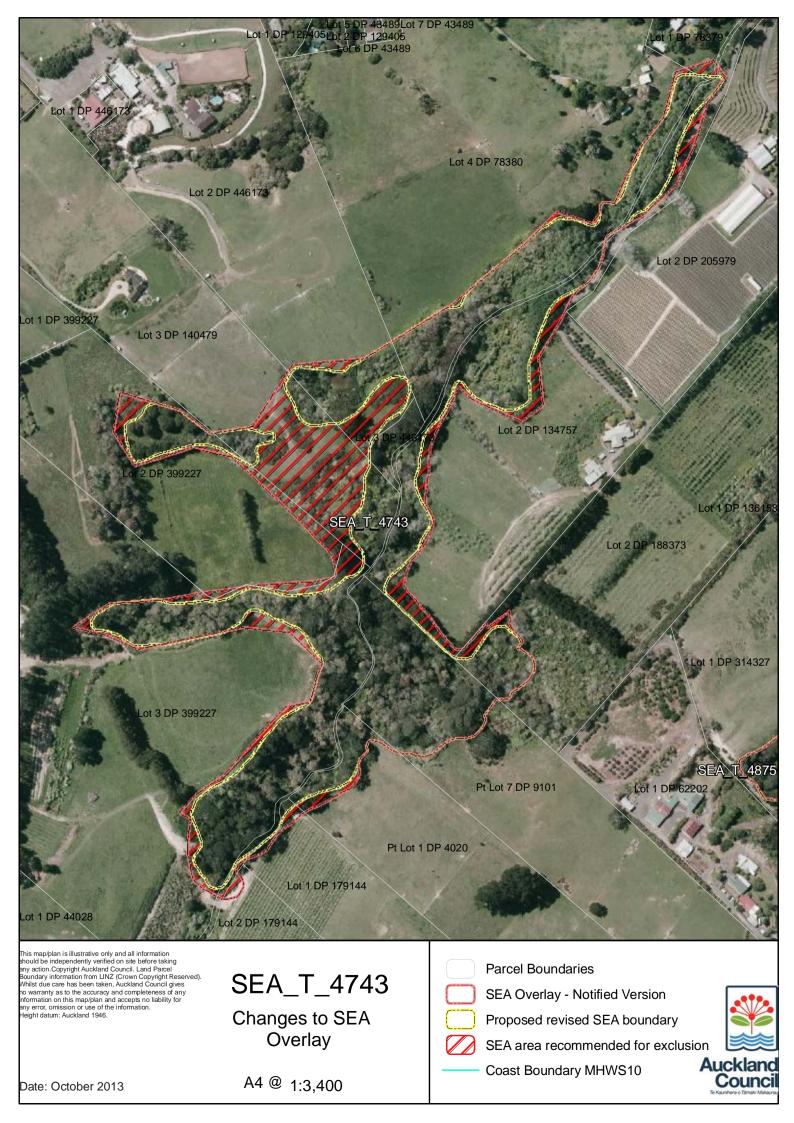

oundary

Lot 61 DP 13

Lot 6

Lot 62 DP 13

SEA area recommended for exclusion

Lot 45 DP 13925 Allotment 382 PSH OF Walkom

3 DP 13925

Lot 64 DP 13925

Lot 50 DP 13925 Lot 66 DP 139

Lot 68 DP 13925

1392

Lot 70 DR

SEA\_T\_5539

otment 381 PSH

Coast Boundary MHWS10



SH OF Wail

SEA\_T\_219

3-DE

Date: October 2013

A4 @ 1:5,335





SEA\_T\_4675 Changes to SEA Overlay P S P S S

SEA Overlay - Notified Version

Proposed revised SEA boundary

SEA area recommended for exclusion

Coast Boundary MHWS10



Date: October 2013















| Date: | October | 2013 |  |
|-------|---------|------|--|
| Juio. | 000000  | 2010 |  |

A4 @ 1:1,520



| Date: October 2 | 2013 |
|-----------------|------|
|-----------------|------|



Date: October 2013

A4 @ 1:1,772

Coast Boundary MHWS10











| Pt Allotroot 14A-DSH OF Majosrojro                                                                                |                                      | Lat 26 DD-161423