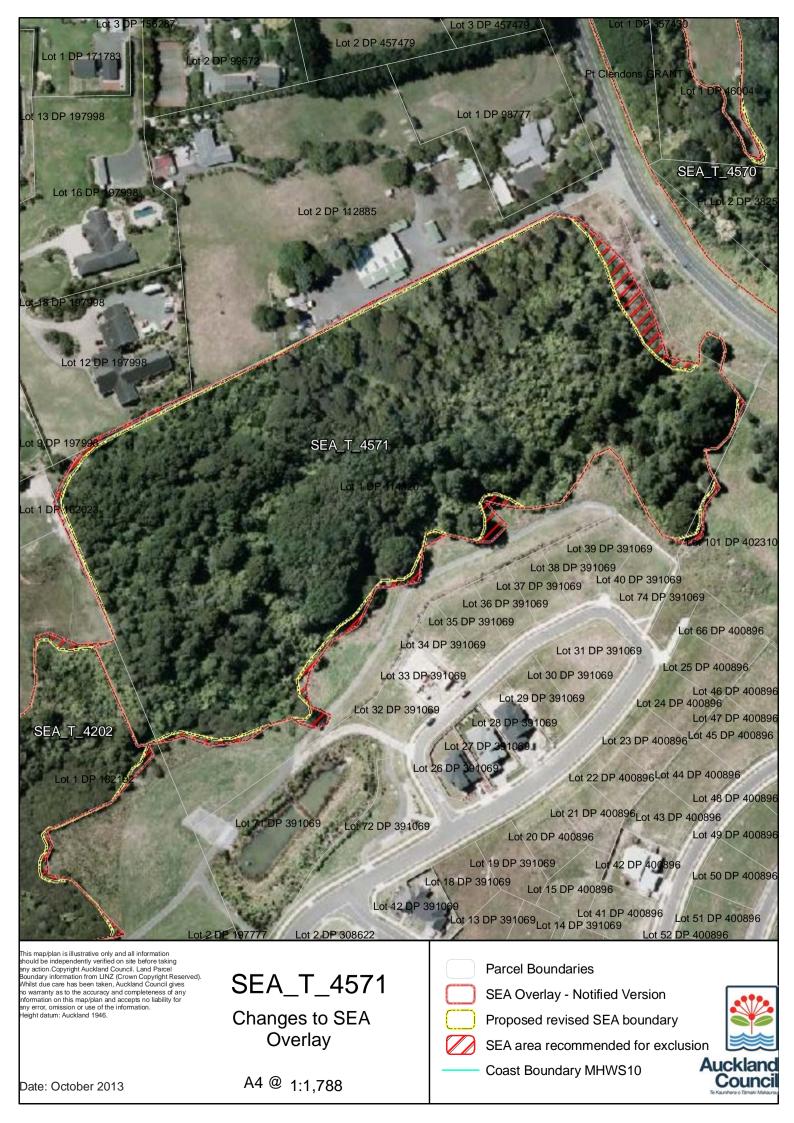

| Lot 13 DP 208588Lot 3                                                                                                                                              | LUC 12 DF                                     |                                                                                                         |
|--------------------------------------------------------------------------------------------------------------------------------------------------------------------|-----------------------------------------------|---------------------------------------------------------------------------------------------------------|
| Lot 1 DP 388336<br>Lot 1 DP 20                                                                                                                                     | 9595                                          | Lot 2 DP 159746                                                                                         |
|                                                                                                                                                                    | ot 2 DP 209595                                |                                                                                                         |
|                                                                                                                                                                    | Lot 16 DP 159746Lot 15 DP 15974<br>Lot 14 D   | 6 Lot 3 DP 153746 Lot 1 DP 333945                                                                       |
| Lot 12 DP 52897                                                                                                                                                    |                                               | LOLZ DI ISSINO                                                                                          |
|                                                                                                                                                                    |                                               | Lot 3 DP 149919                                                                                         |
| Lot 13 DP 52897Lot 12 DP 208                                                                                                                                       | 588                                           |                                                                                                         |
|                                                                                                                                                                    | Lot 18 DP 150                                 | 746 Lot 1 DP 159746 Lot 4 DP 149919 Lot 1 DP 5908                                                       |
| Lot 1 DP 203901<br>Lot 15 DF                                                                                                                                       |                                               | Lot 1 DP 69408                                                                                          |
|                                                                                                                                                                    | Lot 1 DP 57935                                | Lot 1 DP 149919                                                                                         |
|                                                                                                                                                                    | Lot 2 DP 57935                                |                                                                                                         |
|                                                                                                                                                                    |                                               | 3 Lot 6 DP 57935 Lot 8 DP 57935Lot 1 DP 41751                                                           |
|                                                                                                                                                                    | Lot 3 DP 57935 Lot                            | DP 57935 Lot 7 DP 57935                                                                                 |
|                                                                                                                                                                    | and the second                                |                                                                                                         |
|                                                                                                                                                                    |                                               | Lor 2 DP 211990                                                                                         |
|                                                                                                                                                                    |                                               | Lot 2 DP X 1990                                                                                         |
| Lot 2 DP 357430                                                                                                                                                    |                                               |                                                                                                         |
| DP 357430                                                                                                                                                          | ALLER AND |                                                                                                         |
| Lot                                                                                                                                                                | t 1 DP 65741                                  |                                                                                                         |
|                                                                                                                                                                    |                                               | Lot. DP 194218                                                                                          |
|                                                                                                                                                                    |                                               | Lot 4 DP 6/3/1Put of 2 DP 41583                                                                         |
| Lot 1 DP 46004                                                                                                                                                     | Lot 1 DP                                      | 64341Lot 2 DP 64341Lot 4 DP 64341Pt Lot 2 DP 41583<br>Pt Lot 1 DP 41583 Lot 2 DP 311011 Lot 3 DP 211990 |
|                                                                                                                                                                    | Lot 2 DP 117                                  | 149 Edt 1 DP 11011.                                                                                     |
| Lot 3 D 4574X0<br>Pt Lindons GRANT                                                                                                                                 | ot 1 DP 137412                                |                                                                                                         |
| Pt Clendons CRANT                                                                                                                                                  | Lot 2 DP 137412                               | Lot 2 DP 194218                                                                                         |
| 21-0EA 57479                                                                                                                                                       |                                               |                                                                                                         |
|                                                                                                                                                                    |                                               | Pt Lot 1 DP 41583                                                                                       |
| Lot 1 DP 98777                                                                                                                                                     |                                               |                                                                                                         |
|                                                                                                                                                                    |                                               |                                                                                                         |
| Lot 2 DP 112885                                                                                                                                                    |                                               |                                                                                                         |
| LOI 2 DF 112003                                                                                                                                                    |                                               | D 45004 Lot 3 DP 64341                                                                                  |
|                                                                                                                                                                    | Pt Lot 4 DP 46004 Pt Lot 3 D                  | Pt Lot 3 DP 64341                                                                                       |
|                                                                                                                                                                    |                                               | Pt Lot 2 DP 41583                                                                                       |
|                                                                                                                                                                    |                                               |                                                                                                         |
| SEA_T_4571                                                                                                                                                         |                                               | Pt Lot 1 DP 2427                                                                                        |
| Lot 1 DP 114320                                                                                                                                                    | A A A A                                       |                                                                                                         |
|                                                                                                                                                                    |                                               | SEA_T_4570                                                                                              |
|                                                                                                                                                                    |                                               |                                                                                                         |
| L 0 DR 301060                                                                                                                                                      |                                               |                                                                                                         |
| Lot 39 DP 391069 Lot 101 DP 40<br>Lot 40 DP 391069                                                                                                                 | 02310Lot 1 DP 158098                          |                                                                                                         |
| Lot 40 DI 391003                                                                                                                                                   |                                               | Pt of 2 DP 3825                                                                                         |
| Lot 66 DP 40089<br>Lot 25 DP 40                                                                                                                                    | 00806                                         |                                                                                                         |
| Lot 24 DP 400896 of 46 DP 40                                                                                                                                       | 00896                                         |                                                                                                         |
| Lot 23 DP 400896<br>Lot 45 DP 4008                                                                                                                                 | Lot 47 DP 400896                              |                                                                                                         |
| Lot 44 DP 400896                                                                                                                                                   | Lot 63 DP 400896                              |                                                                                                         |
| L at 21 DB 400906                                                                                                                                                  | Lot 65 DP 400896                              | Lot 1 DP 52091                                                                                          |
| LOI 20 DI 400030                                                                                                                                                   | t 62 DP 400896                                |                                                                                                         |
| Lot 19 DP 391069 Lot 6<br>Lot 15 DP 400896Lot 42 DP 40                                                                                                             | Lot 100 DP 400896                             |                                                                                                         |
| Lot 41 DP 400896Lot 51 D                                                                                                                                           | DP 400896                                     |                                                                                                         |
| Lot 52 DP 400896 <sup>Lot 60 D</sup>                                                                                                                               | DP 400896                                     |                                                                                                         |
| Lot 53 DP 400896Lot 58 DP                                                                                                                                          | 400896 Lot 1 DP 51261                         |                                                                                                         |
| Lot 8 DP 308622                                                                                                                                                    | 0896<br>P 400896                              |                                                                                                         |
| Lot 12 DP 308622                                                                                                                                                   |                                               | t1 DP 52 91                                                                                             |
| Lot 13/DP 308622 Lot 3 DF<br>Lot 54/DP 400896                                                                                                                      | 356203 Lot 1 DP 157983                        |                                                                                                         |
| Lot 34 DF 400030 Lot 4                                                                                                                                             | DP 356203 Lot 10 DP 356208 SEA_               | Г_1192 1                                                                                                |
| This map/plan is illustrative only and all information                                                                                                             |                                               |                                                                                                         |
| should be independently verified on site before taking<br>any action.Copyright Auckland Council. Land Parcel                                                       |                                               | Parcel Boundaries                                                                                       |
| Boundary information from LINZ (Crown Copyright Re<br>Whilst due care has been taken, Auckland Council giv                                                         |                                               |                                                                                                         |
| no warranty as to the accuracy and completeness of a<br>information on this map/plan and accepts no liability fr<br>any error, omission or use of the information. |                                               | SEA Overlay - Notified Version                                                                          |
| any error, omission or use of the information.<br>Height datum: Auckland 1946.                                                                                     | Changes to SEA                                | Proposed revised SEA boundary                                                                           |
|                                                                                                                                                                    | Overlay                                       |                                                                                                         |
|                                                                                                                                                                    | Overlay                                       | SEA area recommended for exclusion                                                                      |

Date: October 2013

A4 @ 1:4,101

Coast Boundary MHWS10

| Date: | October | 2013 |
|-------|---------|------|
| Date. | 000000  | -0.0 |

A4 @ 1:3,430

SEA\_T\_4584 Changes to SEA Overlay

|           | ŀ |   |
|-----------|---|---|
|           | S | 2 |
| $\square$ | F |   |
|           | S |   |