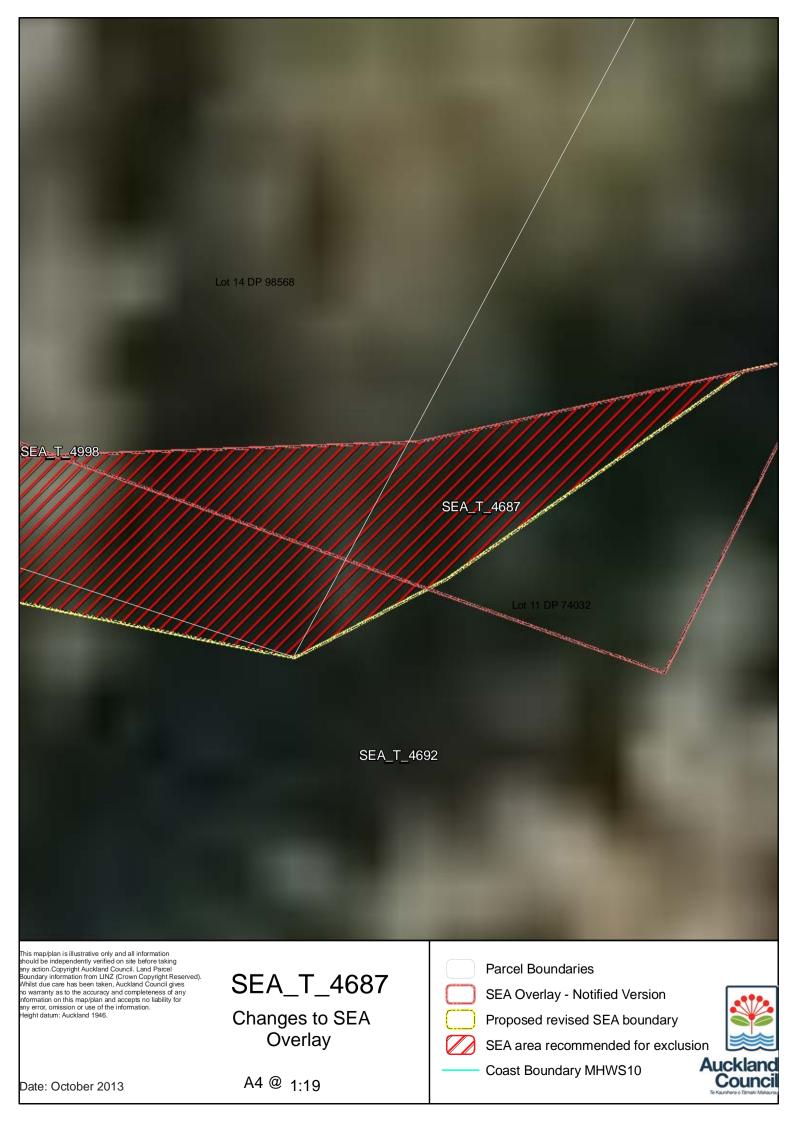

P 99496

Eot 2 DP 40639Lot 5 DP 4097 39875

Lot 2 DP 4

Lot 2 DP 4 ot 7 DP 39392 Lot 1 DP 40974

131390 Lot 7 DP 40974

Lot 2 DP 42682

82Lot 1-DP DP 46512

Parcel Boundaries

159 Lot 1 DP 139778

Lot 40 DP 13

SEA Overlay - Notified Version Proposed revised SEA boundary

Lot 61 DP 13

Lot 6

Lot 62 DP 13

SEA area recommended for exclusion

Lot 45 DP 13925 Allotment 382 PSH OF Walkom

3 DP 13925

Lot 64 DP 13925

Lot 50 DP 13925 Lot 66 DP 139

Lot 68 DP 13925

1392

Lot 70 DR

SEA\_T\_5539

otment 381 PSH

Coast Boundary MHWS10



SH OF Wail

SEA\_T\_219

3-DE

Date: October 2013

A4 @ 1:5,335





SEA\_T\_4675 Changes to SEA Overlay P S P S S

SEA Overlay - Notified Version

Proposed revised SEA boundary

SEA area recommended for exclusion

Coast Boundary MHWS10



Date: October 2013















| Date: | October | 2013 |  |
|-------|---------|------|--|
| Juio. | 000000  | 2010 |  |

A4 @ 1:1,520



| Date: October 2 | 2013 |
|-----------------|------|
|-----------------|------|



Date: October 2013

A4 @ 1:1,772

Coast Boundary MHWS10











| Pt Allotroot 14A-DSH OF Majosrojro                                                                                |                                      | Lat 26 DD-161423