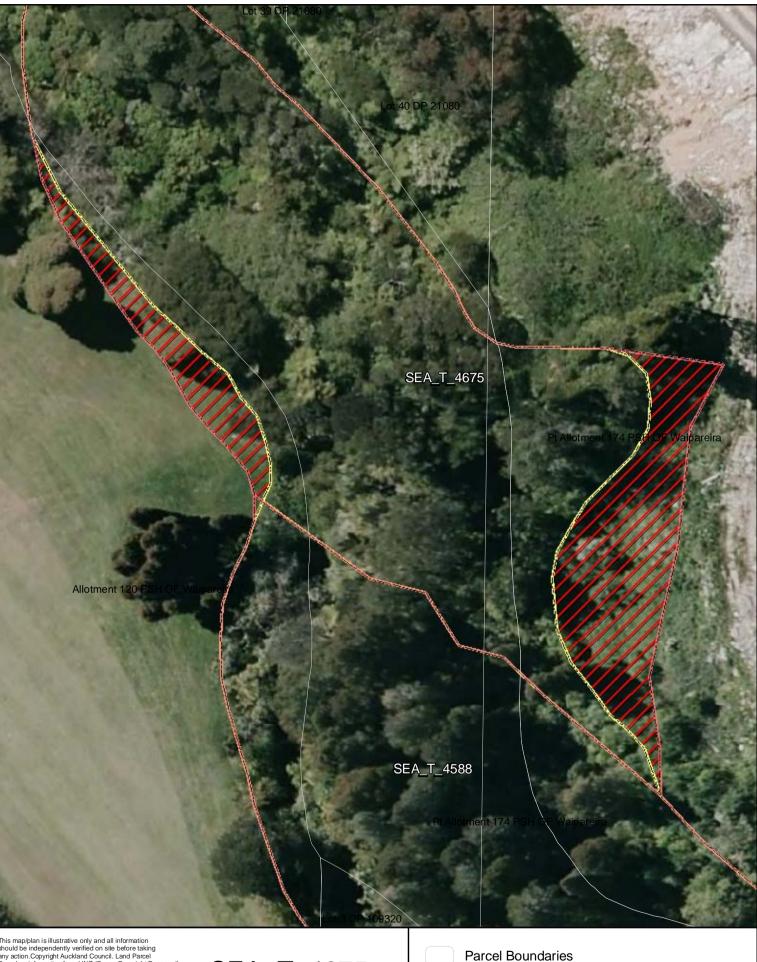

3-DE

Date: October 2013

A4 @ 1:5,335

SEA\_T\_4675 Changes to SEA Overlay P S P S S

SEA Overlay - Notified Version

Proposed revised SEA boundary

SEA area recommended for exclusion

Coast Boundary MHWS10

Date: October 2013

| Date: | October | 2013 |  |
|-------|---------|------|--|
| Juio. | 000000  | 2010 |  |

A4 @ 1:1,520

| Date: October 2 | 2013 |
|-----------------|------|
|-----------------|------|

Date: October 2013