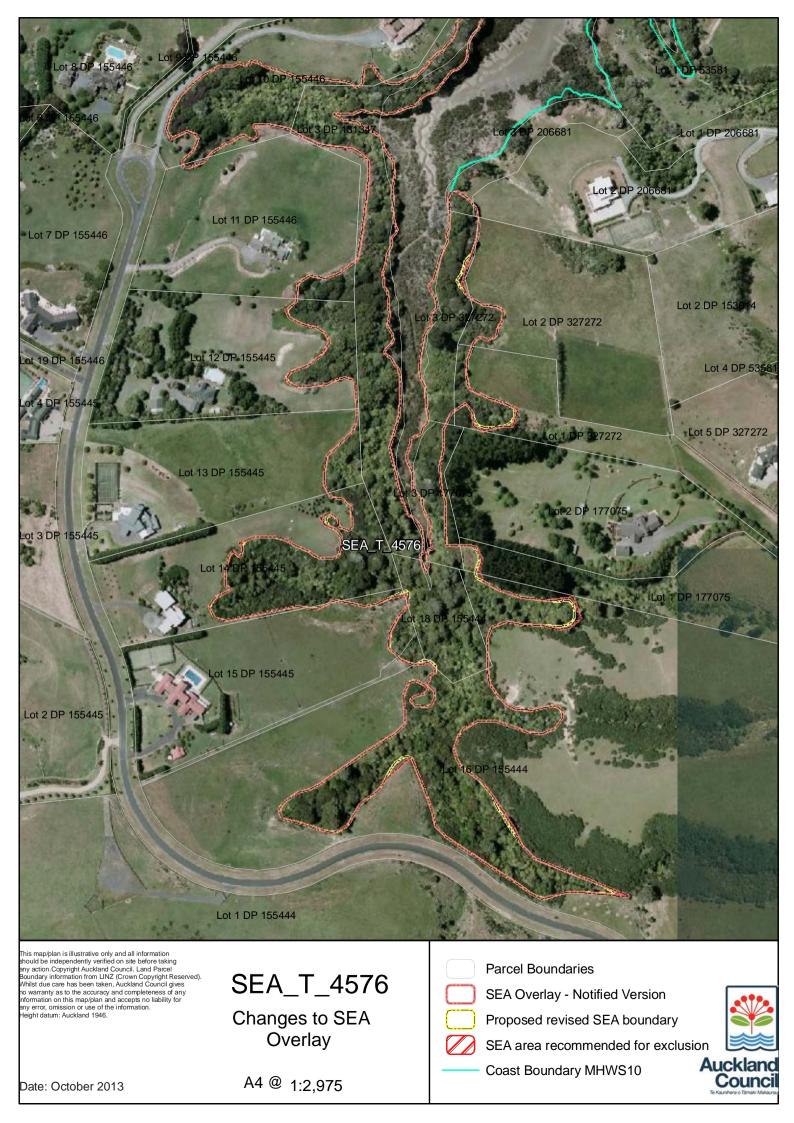

evised SEA boundary                                                                           |
|                                                                                                                                                                    | Overlay                                       |                                                                                                         |
|                                                                                                                                                                    | Overlay                                       | SEA area recommended for exclusion                                                                      |

Date: October 2013

A4 @ 1:4,101

Coast Boundary MHWS10









| Date: | October | 2013 |
|-------|---------|------|
| Date. | 000000  | -0.0 |

A4 @ 1:3,430



SEA\_T\_4584 Changes to SEA Overlay

|           | ŀ |   |
|-----------|---|---|
|           | S | 2 |
| $\square$ | F |   |
|           | S |   |

Parcel Boundaries SEA Overlay - Notified Version

Proposed revised SEA boundary

SEA area recommended for exclusion

Coast Boundary MHWS10



Date: October 2013







| Soundary information from LINZ (Crown Copyright Reserved) |
|-----------------------------------------------------------|
| Vhilst due care has been taken, Auckland Council gives    |
| o warranty as to the accuracy and completeness of any     |
| nformation on this map/plan and accepts no liability for  |
| ny error, omission or use of the information.             |
| leight d