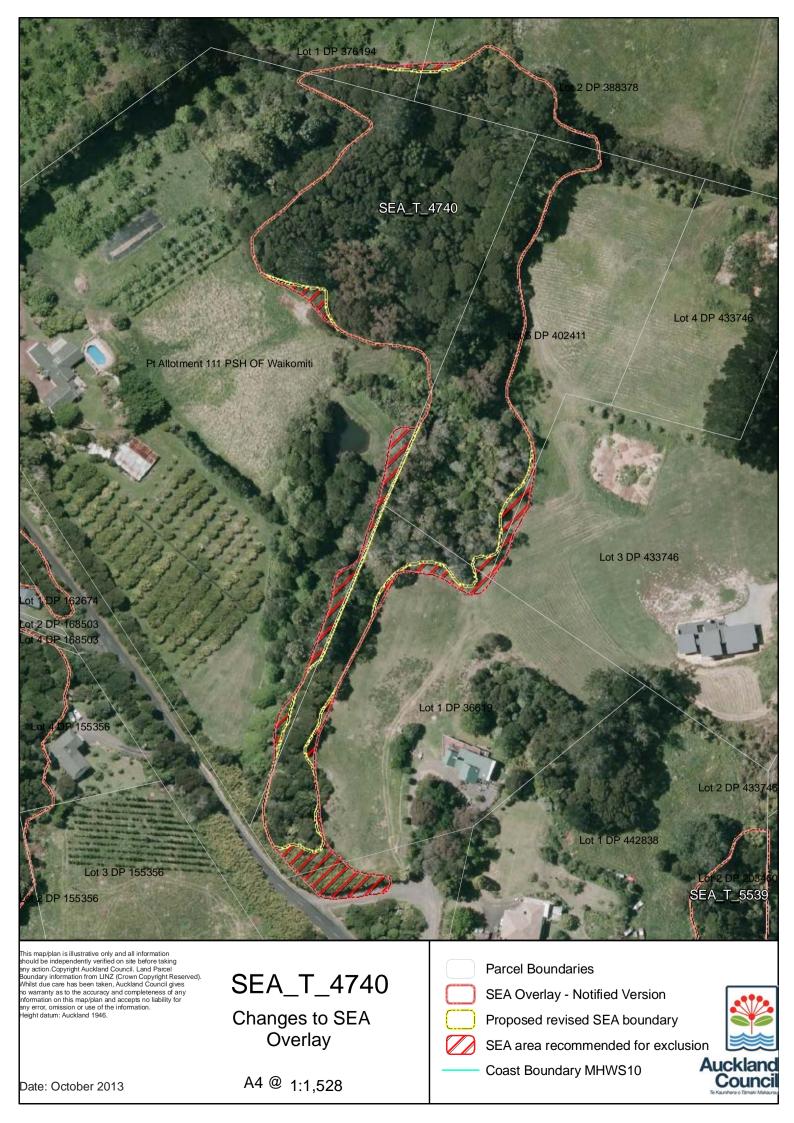

boundary

Lot 61 DP 13

Lot 6

Lot 62 DP 13

SEA area recommended for exclusion

Lot 45 DP 13925 Allotment 382 PSH OF Walkom

3 DP 13925

Lot 64 DP 13925

Lot 50 DP 13925 Lot 66 DP 139

Lot 68 DP 13925

1392

Lot 70 DR

SEA\_T\_5539

otment 381 PSH

Coast Boundary MHWS10



SH OF Wail

SEA\_T\_219

3-DE

Date: October 2013

A4 @ 1:5,335





SEA\_T\_4675 Changes to SEA Overlay P S P S S

SEA Overlay - Notified Version

Proposed revised SEA boundary

SEA area recommended for exclusion

Coast Boundary MHWS10



Date: October 2013















| Date: | October | 2013 |  |
|-------|---------|------|--|
| Juio. | 000000  | 2010 |  |

A4 @ 1:1,520



| Date: October 2 | 2013 |
|-----------------|------|
|-----------------|------|



Date: October 2013

A4 @ 1:1,772

Coast Boundary MHWS10











| Pt Allotroot 14A-DSH OF Majosrojro                                                                                |                                      | Lat 26 DD-161423