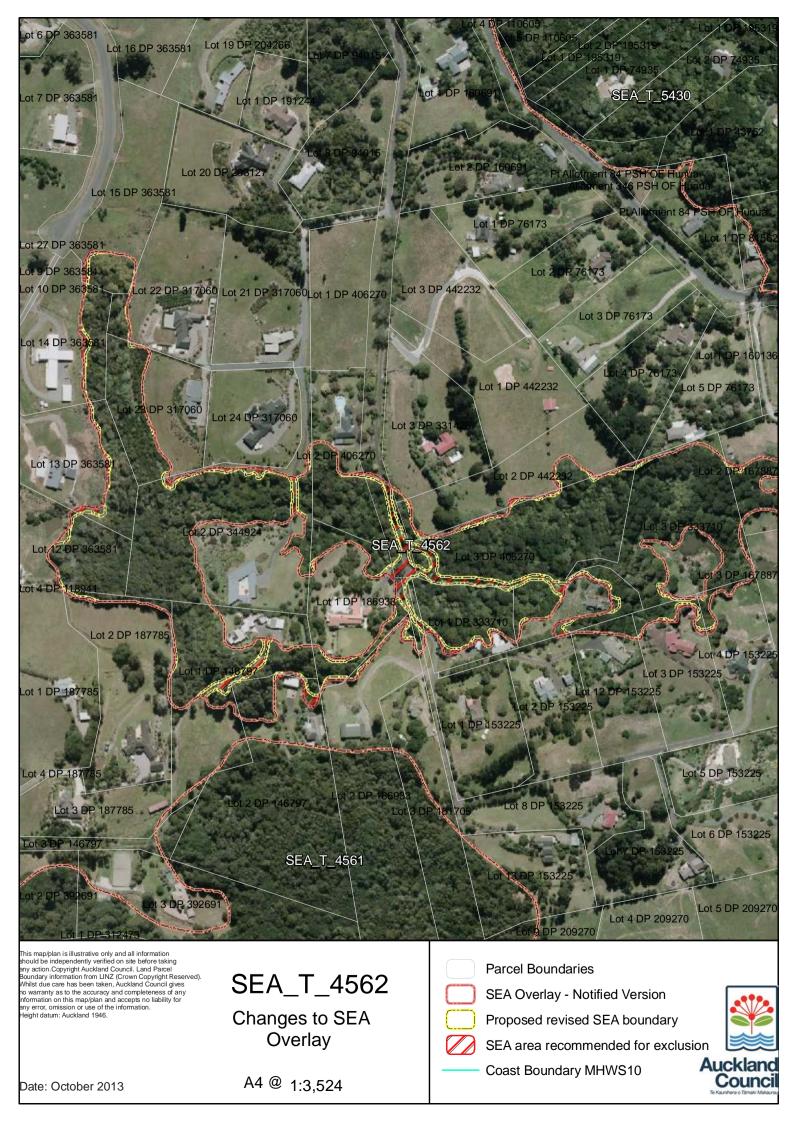

| Lot 13 DP 208588Lot 3                                                                                                                                              | LUC 12 DF                                     |                                                                                                         |
|--------------------------------------------------------------------------------------------------------------------------------------------------------------------|-----------------------------------------------|---------------------------------------------------------------------------------------------------------|
| Lot 1 DP 388336<br>Lot 1 DP 20                                                                                                                                     | 9595                                          | Lot 2 DP 159746                                                                                         |
|                                                                                                                                                                    | ot 2 DP 209595                                |                                                                                                         |
|                                                                                                                                                                    | Lot 16 DP 159746Lot 15 DP 15974<br>Lot 14 D   | 6 Lot 3 DP 153746 Lot 1 DP 333945                                                                       |
| Lot 12 DP 52897                                                                                                                                                    |                                               | LOLZ DI ISSINO                                                                                          |
|                                                                                                                                                                    |                                               | Lot 3 DP 149919                                                                                         |
| Lot 13 DP 52897Lot 12 DP 208                                                                                                                                       | 588                                           |                                                                                                         |
|                                                                                                                                                                    | Lot 18 DP 150                                 | 746 Lot 1 DP 159746 Lot 4 DP 149919 Lot 1 DP 5908                                                       |
| Lot 1 DP 203901<br>Lot 15 DF                                                                                                                                       |                                               | Lot 1 DP 69408                                                                                          |
|                                                                                                                                                                    | Lot 1 DP 57935                                | Lot 1 DP 149919                                                                                         |
|                                                                                                                                                                    | Lot 2 DP 57935                                |                                                                                                         |
|                                                                                                                                                                    |                                               | 3 Lot 6 DP 57935 Lot 8 DP 57935Lot 1 DP 41751                                                           |
|                                                                                                                                                                    | Lot 3 DP 57935 Lot                            | DP 57935 Lot 7 DP 57935                                                                                 |
|                                                                                                                                                                    | and the second                                |                                                                                                         |
|                                                                                                                                                                    |                                               | Lor 2 DP 211990                                                                                         |
|                                                                                                                                                                    |                                               | Lot 2 DP X 1990                                                                                         |
| Lot 2 DP 357430                                                                                                                                                    |                                               |                                                                                                         |
| DP 357430                                                                                                                                                          | ALLER AND |                                                                                                         |
| Lot                                                                                                                                                                | t 1 DP 65741                                  |                                                                                                         |
|                                                                                                                                                                    |                                               | Lot. DP 194218                                                                                          |
|                                                                                                                                                                    |                                               | Lot 4 DP 6/3/1Put of 2 DP 41583                                                                         |
| Lot 1 DP 46004                                                                                                                                                     | Lot 1 DP                                      | 64341Lot 2 DP 64341Lot 4 DP 64341Pt Lot 2 DP 41583<br>Pt Lot 1 DP 41583 Lot 2 DP 311011 Lot 3 DP 211990 |
|                                                                                                                                                                    | Lot 2 DP 117                                  | 149 Edt 1 DP 11011.                                                                                     |
| Lot 3 D 4574X0<br>Pt Lindons GRANT                                                                                                                                 | ot 1 DP 137412                                |                                                                                                         |
| Pt Clendons CRANT                                                                                                                                                  | Lot 2 DP 137412                               | Lot 2 DP 194218                                                                                         |
| 21-0EA 57479                                                                                                                                                       |                                               |                                                                                                         |
|                                                                                                                                                                    |                                               | Pt Lot 1 DP 41583                                                                                       |
| Lot 1 DP 98777                                                                                                                                                     |                                               |                                                                                                         |
|                                                                                                                                                                    |                                               |                                                                                                         |
| Lot 2 DP 112885                                                                                                                                                    |                                               |                                                                                                         |
| LOI 2 DF 112003                                                                                                                                                    |                                               | D 45004 Lot 3 DP 64341                                                                                  |
|                                                                                                                                                                    | Pt Lot 4 DP 46004 Pt Lot 3 D                  | Pt Lot 3 DP 64341                                                                                       |
|                                                                                                                                                                    |                                               | Pt Lot 2 DP 41583                                                                                       |
|                                                                                                                                                                    |                                               |                                                                                                         |
| SEA_T_4571                                                                                                                                                         |                                               | Pt Lot 1 DP 2427                                                                                        |
| Lot 1 DP 114320                                                                                                                                                    | A A A A                                       |                                                                                                         |
|                                                                                                                                                                    |                                               | SEA_T_4570                                                                                              |
|                                                                                                                                                                    |                                               |                                                                                                         |
| L 0 DR 301060                                                                                                                                                      |                                               |                                                                                                         |
| Lot 39 DP 391069 Lot 101 DP 40<br>Lot 40 DP 391069                                                                                                                 | 02310Lot 1 DP 158098                          |                                                                                                         |
| Lot 40 DI 391003                                                                                                                                                   |                                               | Pt of 2 DP 3825                                                                                         |
| Lot 66 DP 40089<br>Lot 25 DP 40                                                                                                                                    | 00806                                         |                                                                                                         |
| Lot 24 DP 400896 of 46 DP 40                                                                                                                                       | 00896                                         |                                                                                                         |
| Lot 23 DP 400896<br>Lot 45 DP 4008                                                                                                                                 | Lot 47 DP 400896                              |                                                                                                         |
| Lot 44 DP 400896                                                                                                                                                   | Lot 63 DP 400896                              |                                                                                                         |
| L at 21 DB 400906                                                                                                                                                  | Lot 65 DP 400896                              | Lot 1 DP 52091                                                                                          |
| LOI 20 DI 400030                                                                                                                                                   | t 62 DP 400896                                |                                                                                                         |
| Lot 19 DP 391069 Lot 6<br>Lot 15 DP 400896Lot 42 DP 40                                                                                                             | Lot 100 DP 400896                             |                                                                                                         |
| Lot 41 DP 400896Lot 51 D                                                                                                                                           | DP 400896                                     |                                                                                                         |
| Lot 52 DP 400896 <sup>Lot 60 D</sup>                                                                                                                               | DP 400896                                     |                                                                                                         |
| Lot 53 DP 400896Lot 58 DP                                                                                                                                          | 400896 Lot 1 DP 51261                         |                                                                                                         |
| Lot 8 DP 308622                                                                                                                                                    | 0896<br>P 400896                              |                                                                                                         |
| Lot 12 DP 308622                                                                                                                                                   |                                               | t1 DP 52 91                                                                                             |
| Lot 13/DP 308622 Lot 3 DF<br>Lot 54/DP 400896                                                                                                                      | 356203 Lot 1 DP 157983                        |                                                                                                         |
| Lot 34 DF 400030 Lot 4                                                                                                                                             | DP 356203 Lot 10 DP 356208 SEA_               | Г_1192 1                                                                                                |
| This map/plan is illustrative only and all information                                                                                                             |                                               |                                                                                                         |
| should be independently verified on site before taking<br>any action.Copyright Auckland Council. Land Parcel                                                       |                                               | Parcel Boundaries                                                                                       |
| Boundary information from LINZ (Crown Copyright Re<br>Whilst due care has been taken, Auckland Council giv                                                         |                                               |                                                                                                         |
| no warranty as to the accuracy and completeness of a<br>information on this map/plan and accepts no liability fr<br>any error, omission or use of the information. |                                               | SEA Overlay - Notified Version                                                                          |
| any error, omission or use of the information.<br>Height datum: Auckland 1946.                                                                                     | Changes to SEA                                | Proposed revised SEA boundary                                                                           |
|                                                                                                                                                                    | Overlay                                       |                                                                                                         |
|                                                                                                                                                                    | Overlay                                       | SEA area recommended for exclusion                                                                      |