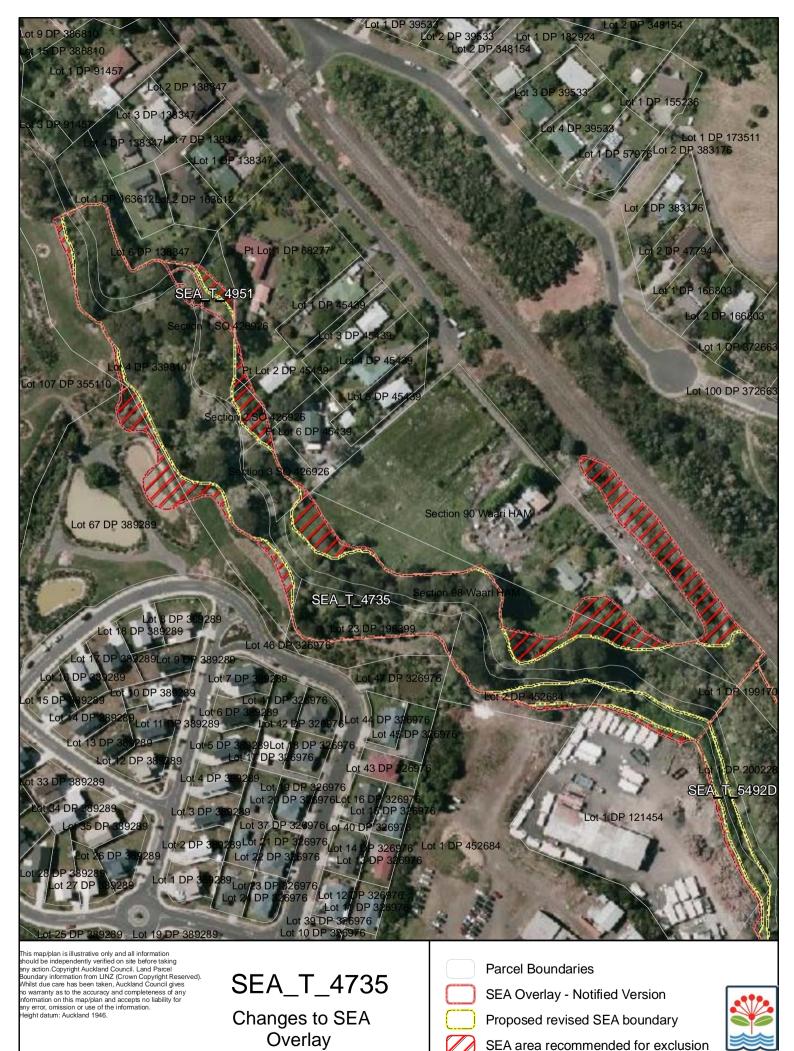

40 DP 13

SEA Overlay - Notified Version Proposed revised SEA boundary

Lot 61 DP 13

Lot 6

Lot 62 DP 13

SEA area recommended for exclusion

Lot 45 DP 13925 Allotment 382 PSH OF Walkom

3 DP 13925

Lot 64 DP 13925

Lot 50 DP 13925 Lot 66 DP 139

Lot 68 DP 13925

1392

Lot 70 DR

SEA\_T\_5539

otment 381 PSH

Coast Boundary MHWS10



SH OF Wail

SEA\_T\_219

3-DE

Date: October 2013

A4 @ 1:5,335





SEA\_T\_4675 Changes to SEA Overlay P S P S S

SEA Overlay - Notified Version

Proposed revised SEA boundary

SEA area recommended for exclusion

Coast Boundary MHWS10



Date: October 2013















| Date: | October | 2013 |  |
|-------|---------|------|--|
| Juio. | 000000  | 2010 |  |

A4 @ 1:1,520



| Date: October 2 | 2013 |
|-----------------|------|
|-----------------|------|



Date: October 2013

A4 @ 1:1,772

Coast Boundary MHWS10











| Pt Allotroot 14A-DSH OF Majosrojro                                                                                |                                      | Lat 26 DD-161423