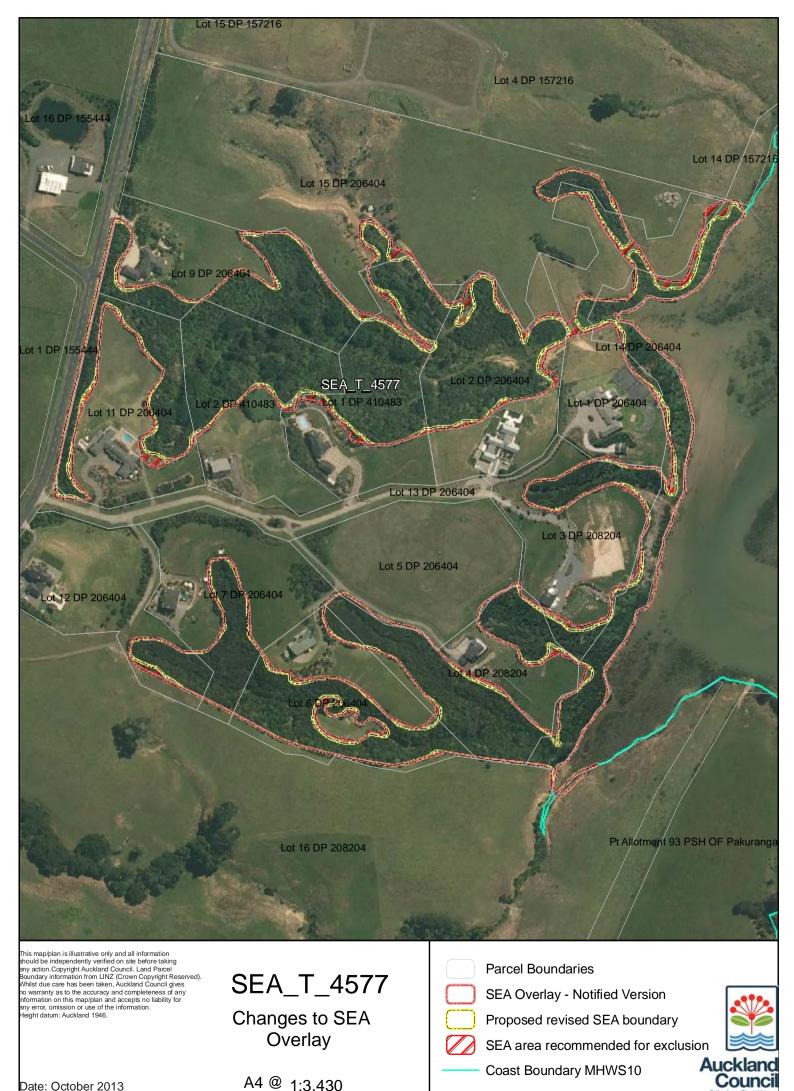

ised SEA boundary                                                                           |
|                                                                                                                                                                    | Overlay                                       |                                                                                                         |
|                                                                                                                                                                    | Overlay                                       | SEA area recommended for exclusion                                                                      |

Date: October 2013

A4 @ 1:4,101

Coast Boundary MHWS10









| Date: | October | 2013 |
|-------|---------|------|
| Date. | 000000  | -0.0 |

A4 @ 1:3,430



SEA\_T\_4584 Changes to SEA Overlay

|           | ŀ |   |
|-----------|---|---|
|           | S | 2 |
| $\square$ | F |   |
|           | S |   |

Parcel Boundaries SEA Overlay - Notified Version

Proposed revised SEA boundary

SEA area recommended for exclusion

Coast Boundary MHWS10



Date: October 2013







| Soundary information from LINZ (Crown Copyright Reserved) |
|-----------------------------------------------------------|
| Vhilst due care has been taken, Auckland Council gives    |
| o warranty as to the accuracy and completeness of any     |
| nformation on this map/plan and accepts no liability for  |
| ny error, omission or use of the information.             |
| leight dat