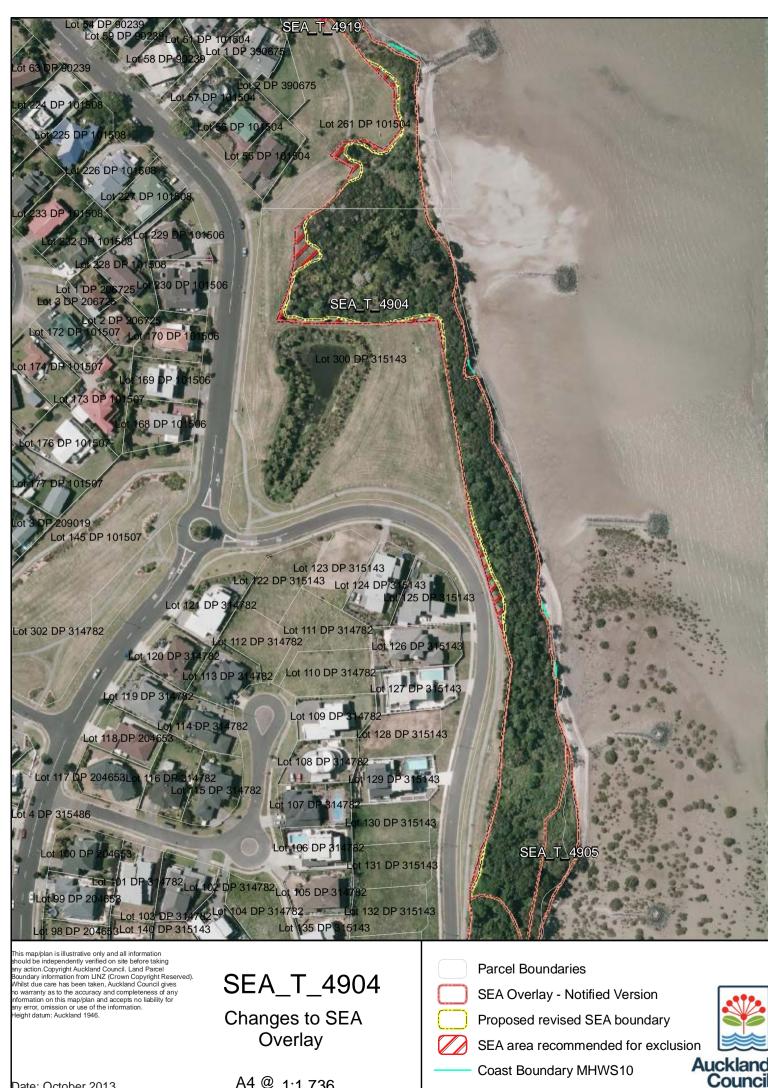

SEA\_T\_4913 Changes to SEA Overlay

Proposed revised SEA boundary

SEA area recommended for exclusion

Coast Boundary MHWS10

Date: October 2013

<form><form>

|   | This map/plan is illustrative only and all information<br>should be independently verified on site before taking<br>any action.Copyright Auckland Council. Land Parcel<br>Boundary information from IINZ (Crown Copyright Reserved).<br>Whilst due care has been taken, Auckland Council gives<br>no warranty as to the accuracy and completeness of any<br>information on this map/plan and accepts no liability for<br>any error, omission or use of the information.<br>Height datum: Auckland 1946. | SEA_T_4919<br>Changes to SEA<br>Overlay | <ul> <li>Parcel Boundaries</li> <li>SEA Overlay - Notified Version</li> <li>Proposed revised SEA boundary</li> <li>SEA area recommended for exclusion</li> </ul> |  |
|---|---------------------------------------------------------------------------------------------------------------------------------------------------------------------------------------------------------------------------------------------------------------------------------------------------------------------------------------------------------------------------------------------------------------------------------------------------------------------------------------------------------|-----------------------------------------|------------------------------------------------------------------------------------------------------------------------------------------------------------------|--|
| [ | Date: October 2013                                                                                                                                                                                                                                                                                                                                                                                                                                                                                      | A4 @ 1:3,946                            | Coast Boundary MHWS10                                                                                                                                            |  |