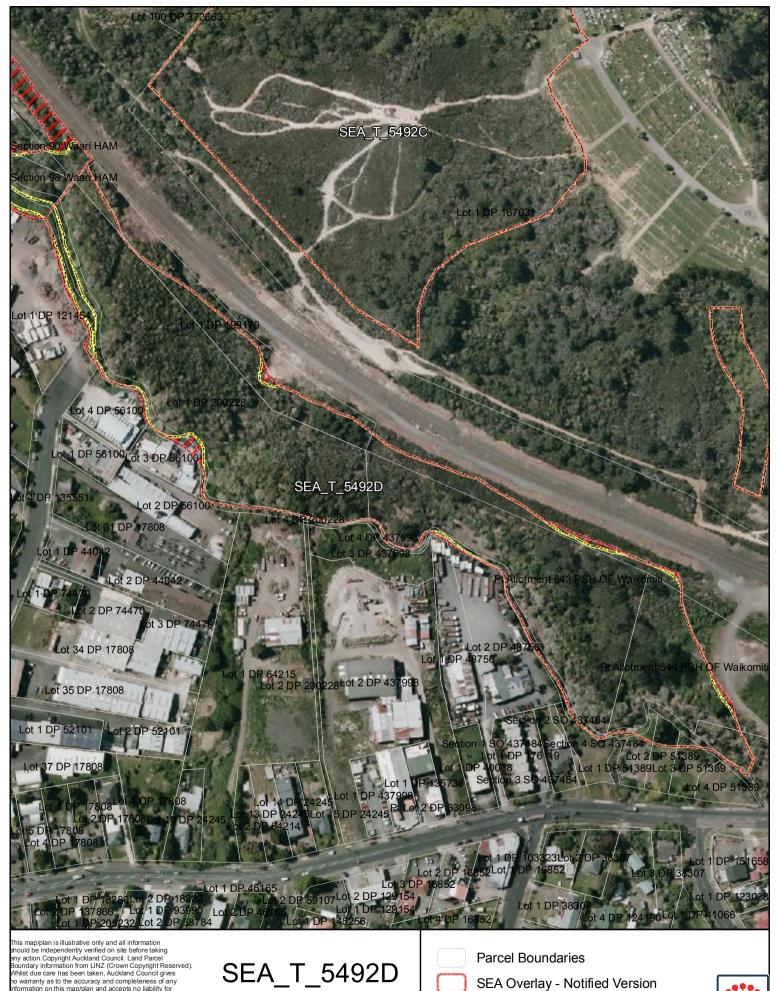

Date: October 2013

Changes to SEA Overlay

A4 @ 1:2,587

Proposed revised SEA boundary

SEA area recommended for exclusion

Coast Boundary MHWS10

Date: October 2013 A4 @ 1:4,394

Date: October 2013 A4 @ 1:5,815