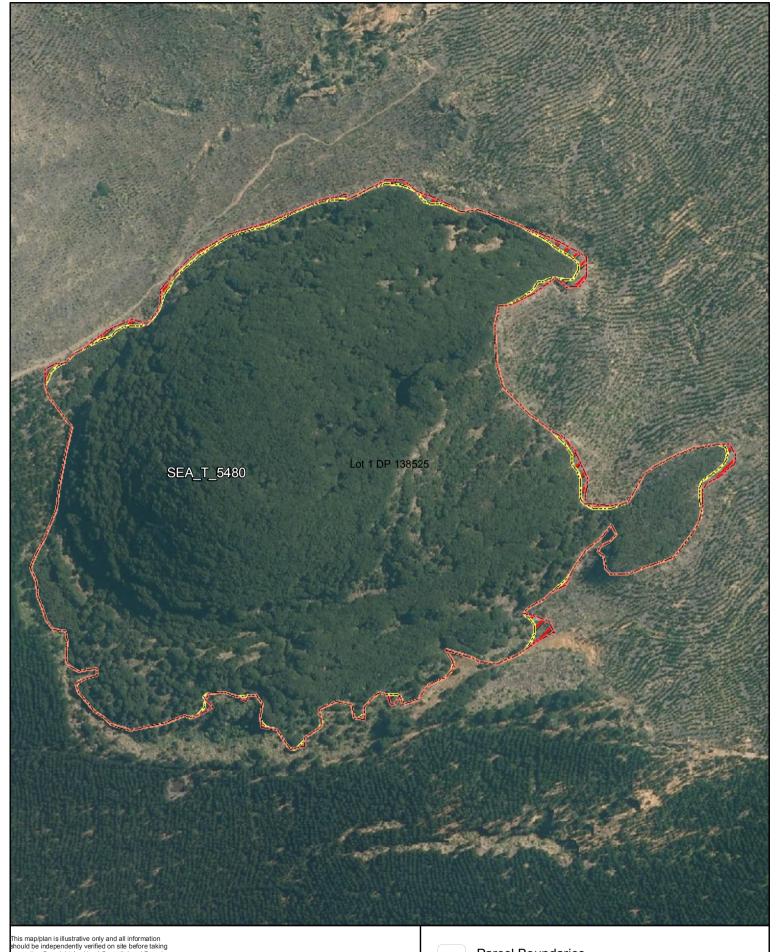

Date: October 2013

SEA\_T\_5480 Changes to SEA Overlay

A4 @ 1:3,376

Parcel Boundaries

SEA Overlay - Notified Version

Proposed revised SEA boundary

SEA area recommended for exclusion

— Coast Boundary MHWS10