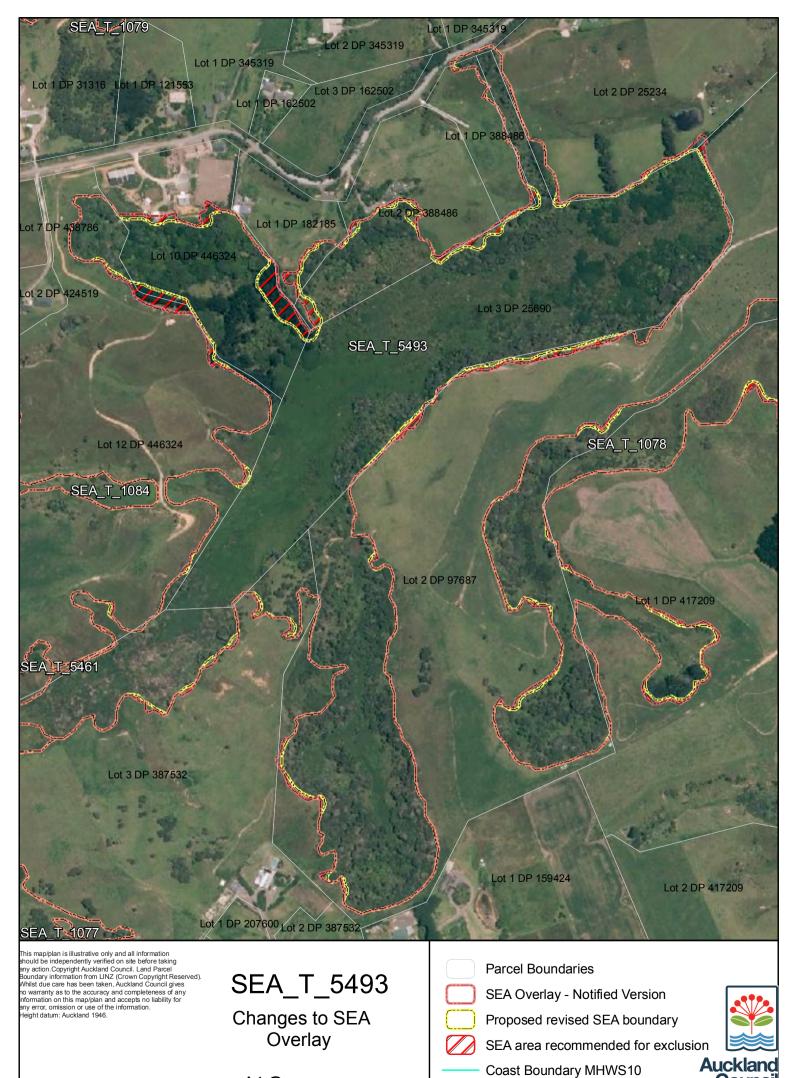

Date: October 2013

Changes to SEA Overlay

A4 @ 1:2,587

Proposed revised SEA boundary

SEA area recommended for exclusion

Coast Boundary MHWS10

Date: October 2013 A4 @ 1:4,394

Date: October 2013 A4 @ 1:5,815