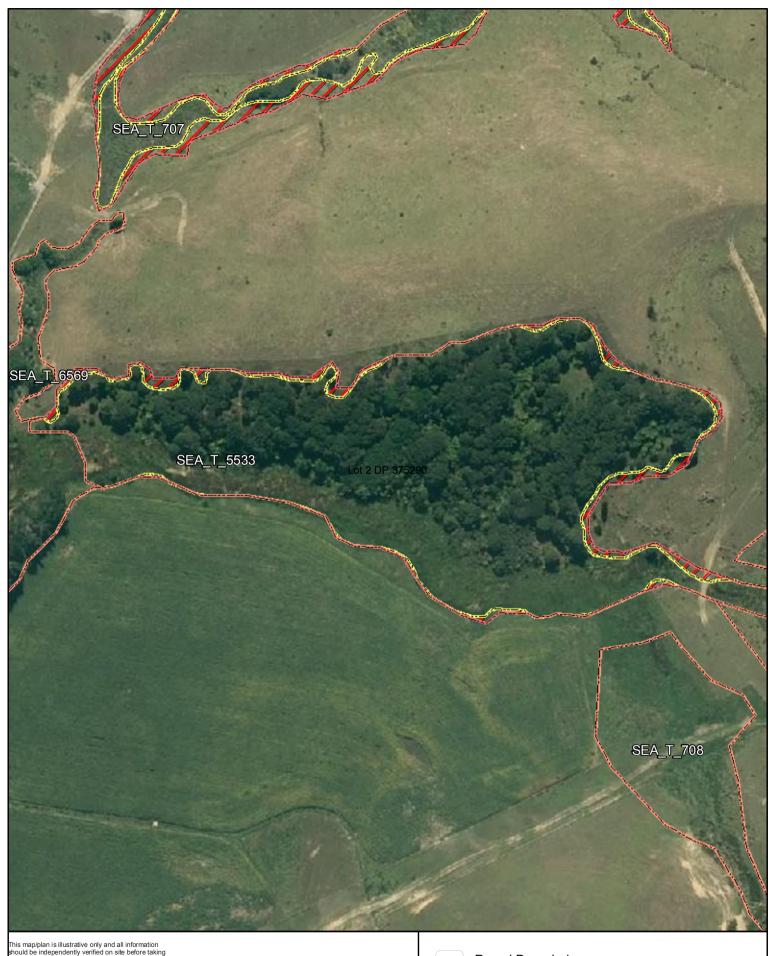

Changes to SEA Overlay

A4 @ 1:4,917

SEA Overlay - Notified Version

Proposed revised SEA boundary

SEA area recommended for exclusion

Date: October 2013

SEA\_T\_5533

Changes to SEA Overlay

A4 @ 1:1,925

Parcel Boundaries

SEA Overlay - Notified Version

Proposed revised SEA boundary

SEA area recommended for exclusion