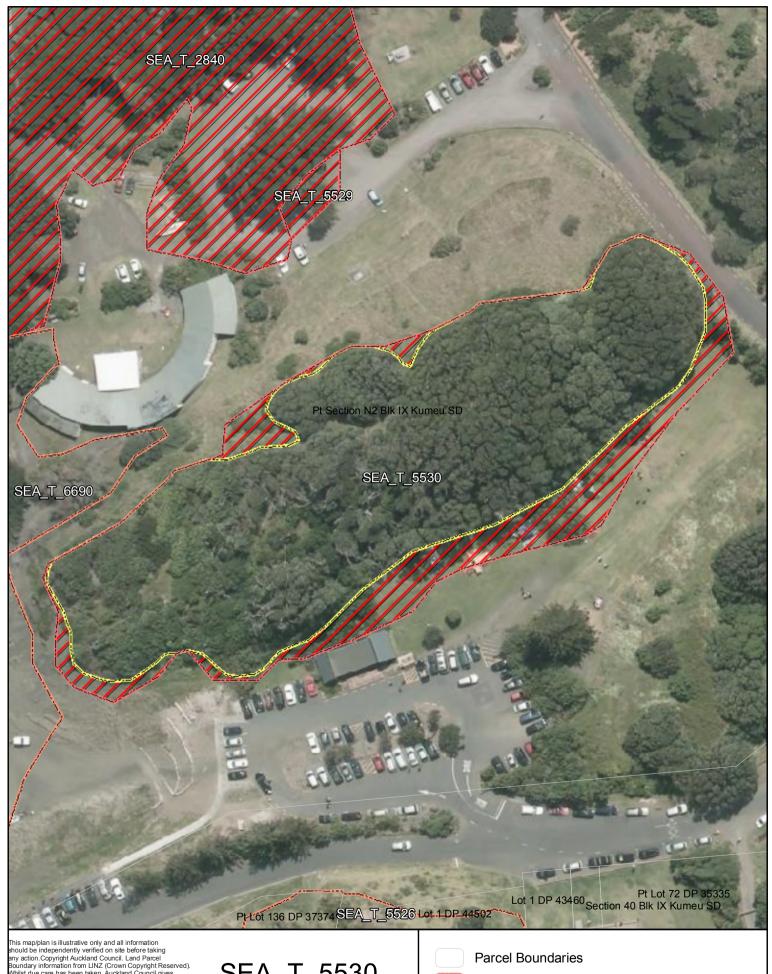

Date: October 2013

SEA\_T\_5530

Changes to SEA Overlay

A4 @ 1:837

SEA Overlay - Notified Version

Proposed revised SEA boundary

SEA area recommended for exclusion

Date: October 2013