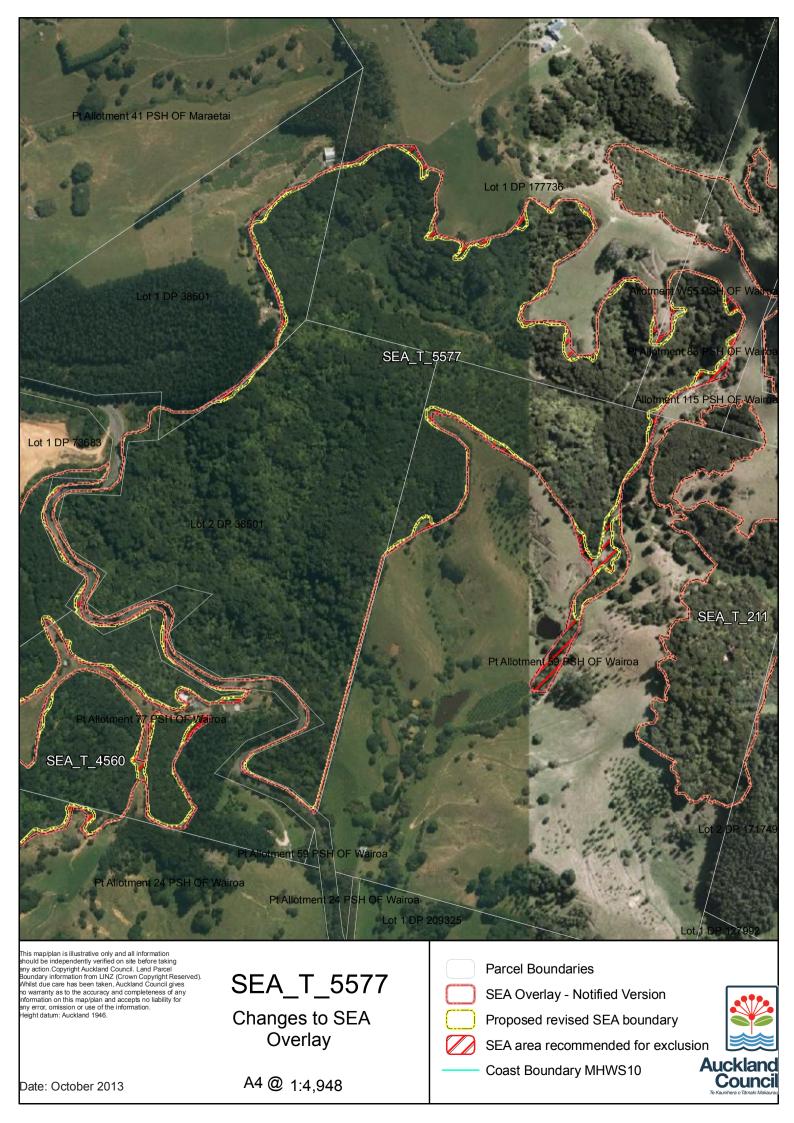

Changes to SEA Overlay

Proposed revised SEA boundary

SEA area recommended for exclusion

Coast Boundary MHWS10



Date: October 2013

A4 @ 1:2,237

|                                                                                                                                                                                                                                                                                                                                                                                                                                                                                                  | SEA_T_5589                              |