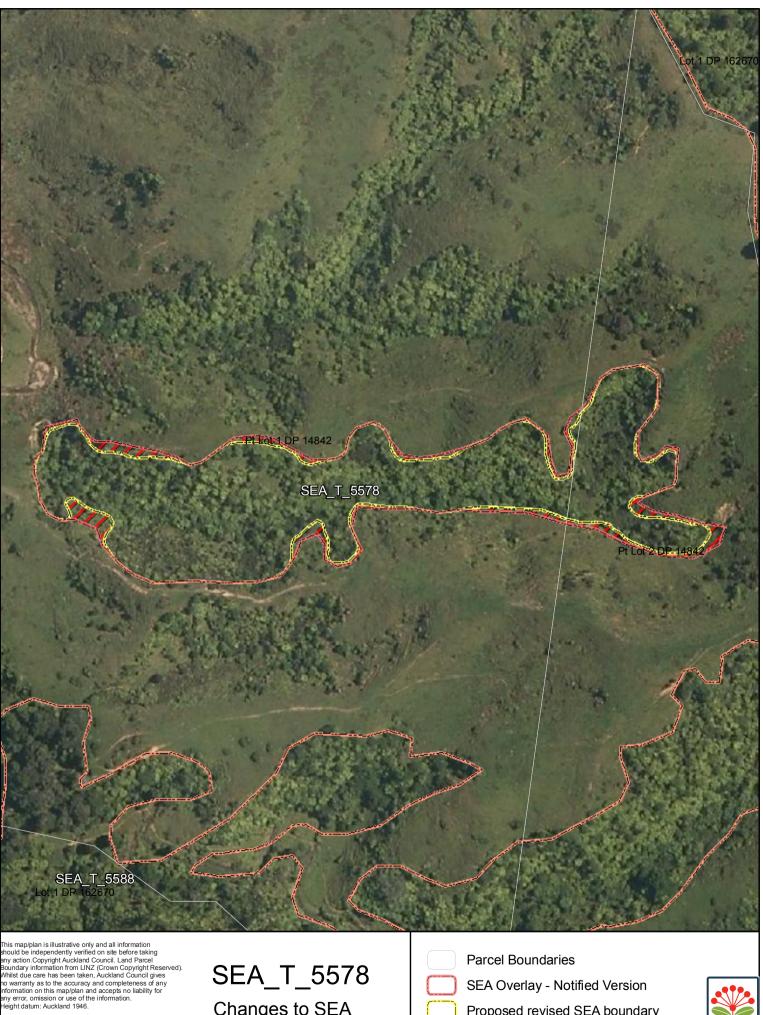

Changes to SEA Overlay

Proposed revised SEA boundary

SEA area recommended for exclusion

Coast Boundary MHWS10



Date: October 2013

A4 @ 1:2,237

|                                                                                                                                                                                                                                                                                                                                                                                                                                                                                                  | SEA_T_5589                              |