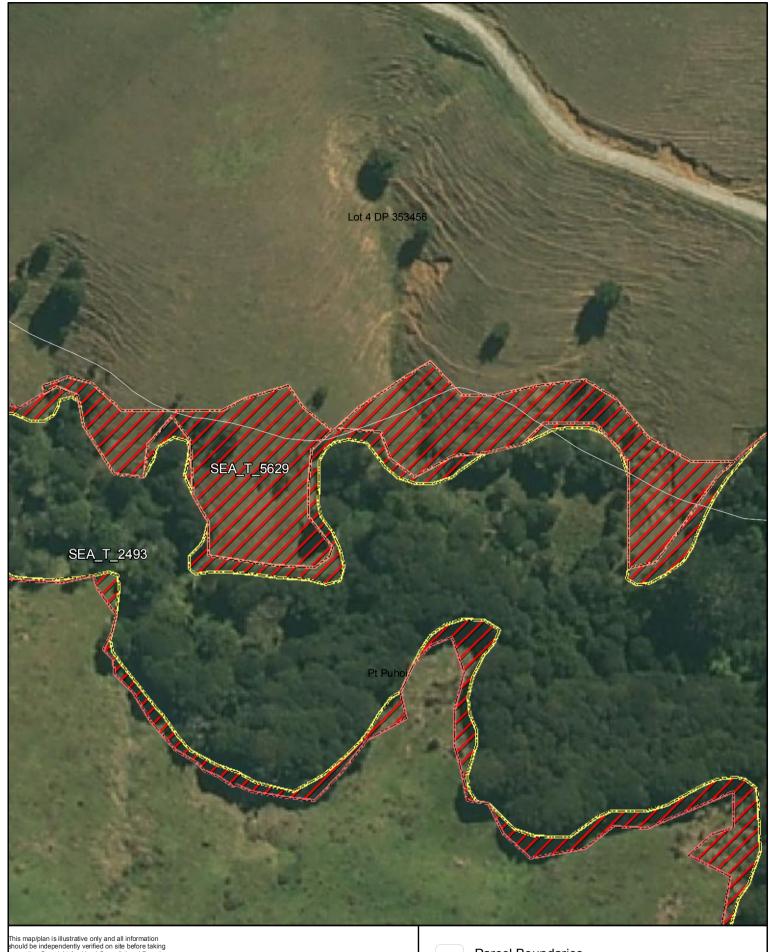

A4 @ 1:993

Parcel Boundaries

SEA Overlay - Notified Version

Proposed revised SEA boundary

SEA area recommended for exclusion

Date: October 2013

SEA\_T\_5629

Changes to SEA Overlay

A4 @ 1:827

Parcel Boundaries

SEA Overlay - Notified Version

Proposed revised SEA boundary

SEA area recommended for exclusion

Date: October 2013

SEA\_T\_5634

Changes to SEA Overlay