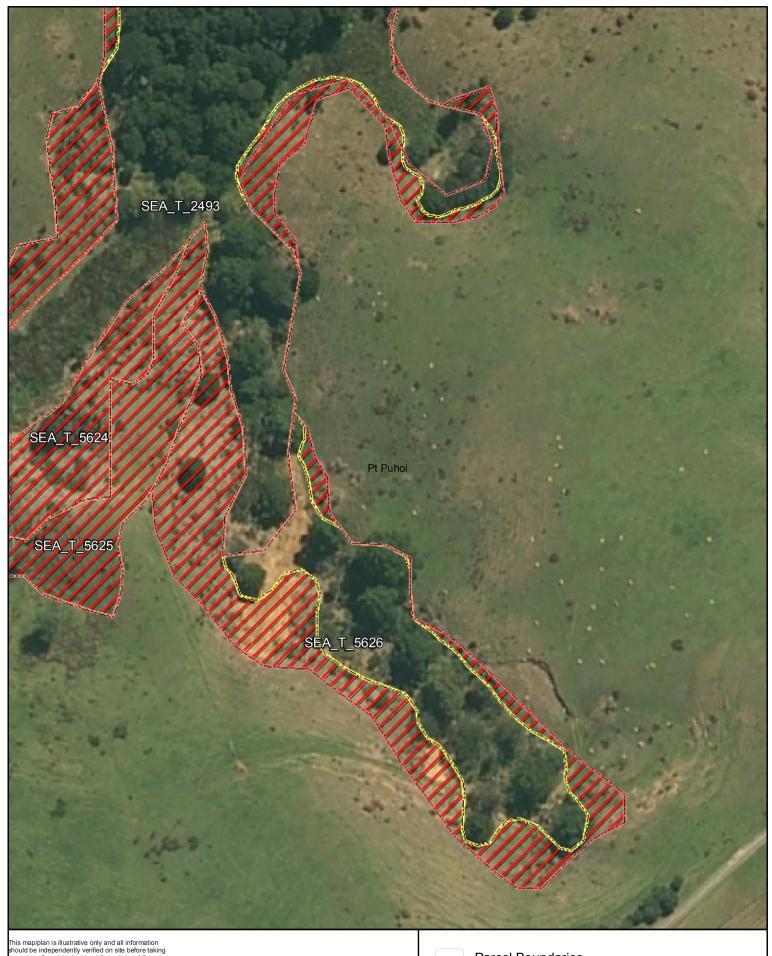

Changes to SEA Overlay

A4 @ 1:465

SEA Overlay - Notified Version

Proposed revised SEA boundary

SEA area recommended for exclusion

Date: October 2013

SEA\_T\_5626

Changes to SEA Overlay

A4 @ 1:993

Parcel Boundaries

SEA Overlay - Notified Version

Proposed revised SEA boundary

SEA area recommended for exclusion

Date: October 2013

SEA\_T\_5629

Changes to SEA Overlay