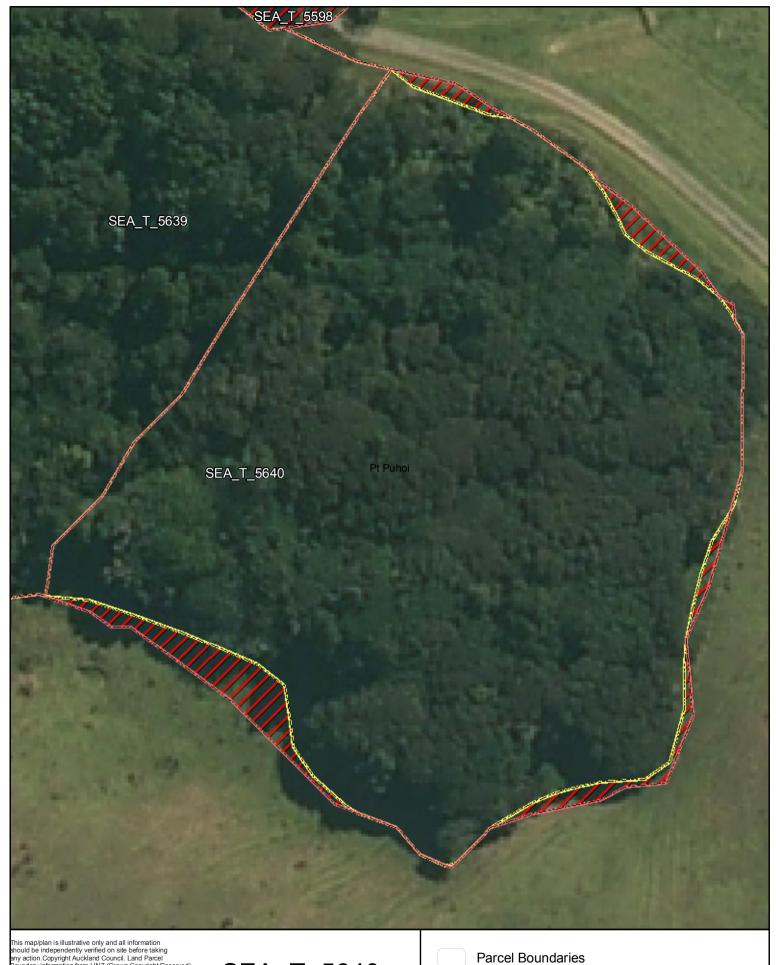

A4 @ 1:545

Parcel Boundaries

SEA Overlay - Notified Version

Proposed revised SEA boundary

SEA area recommended for exclusion

SEA\_T\_5687

Changes to SEA Overlay

A4 @ 1:206