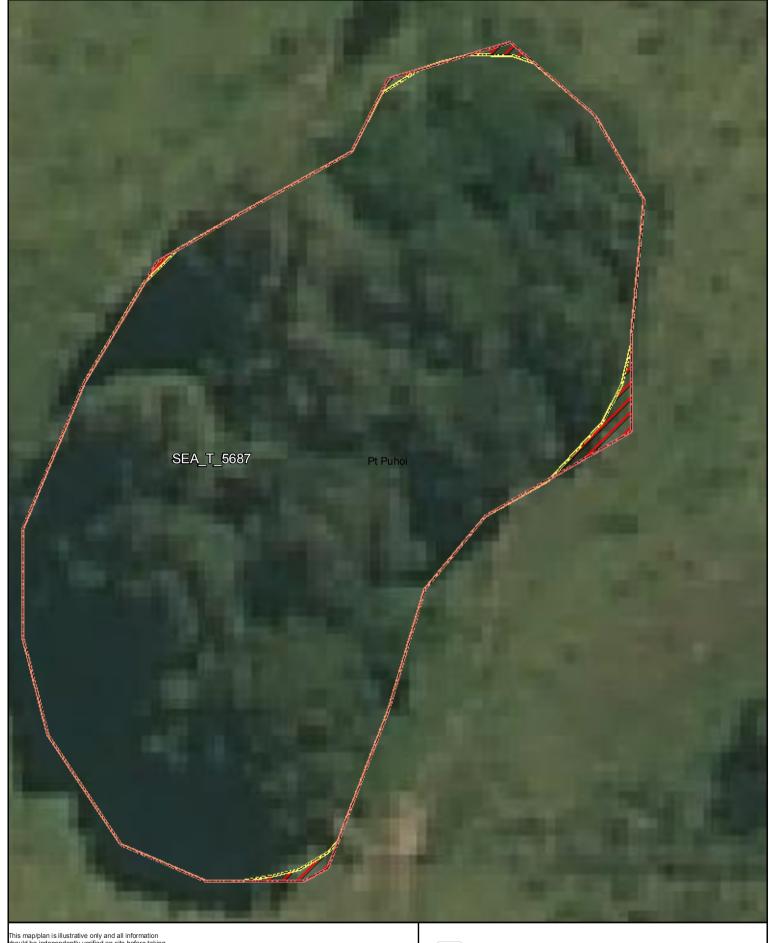

A4 @ 1:545

Parcel Boundaries

SEA Overlay - Notified Version

Proposed revised SEA boundary

SEA area recommended for exclusion

SEA\_T\_5687

Changes to SEA Overlay

A4 @ 1:206