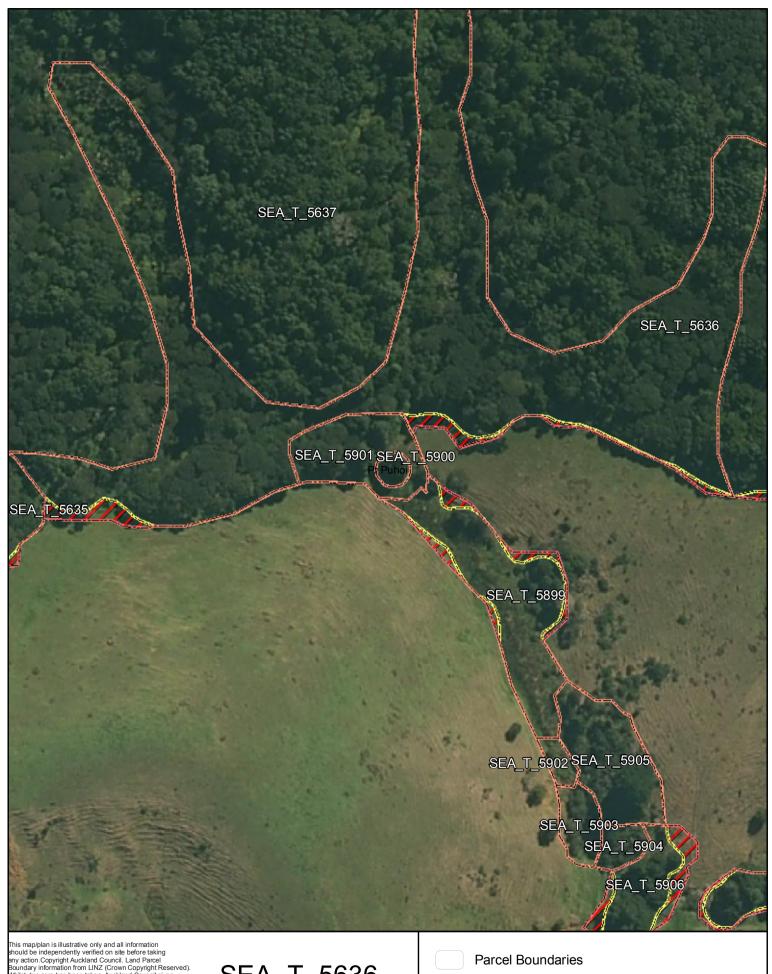

Date: October 2013

SEA\_T\_5636

Changes to SEA Overlay

A4 @ 1:1,226

SEA Overlay - Notified Version

Proposed revised SEA boundary

SEA area recommended for exclusion Auckland Council

Date: October 2013