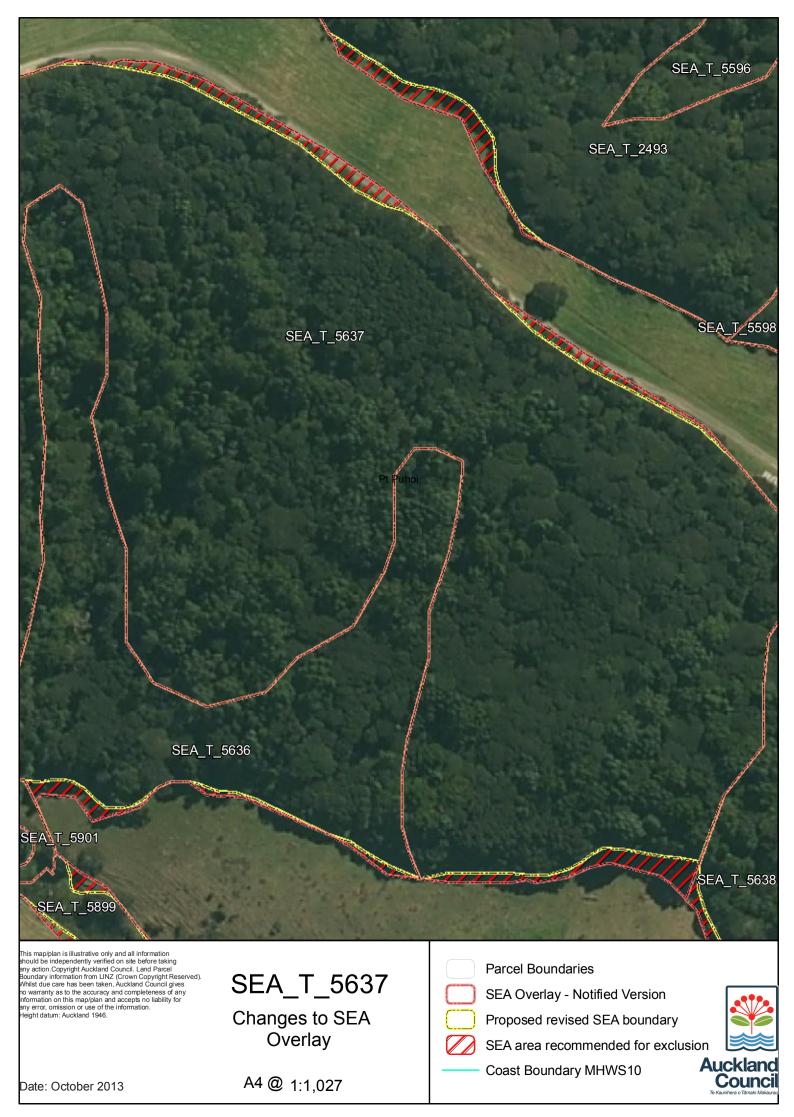

Parcel Boundaries

SEA Overlay - Notified Version

Proposed revised SEA boundary

SEA area recommended for exclusion

Coast Boundary MHWS10

Date: October 2013

Changes to SEA Overlay

A4 @ 1:81