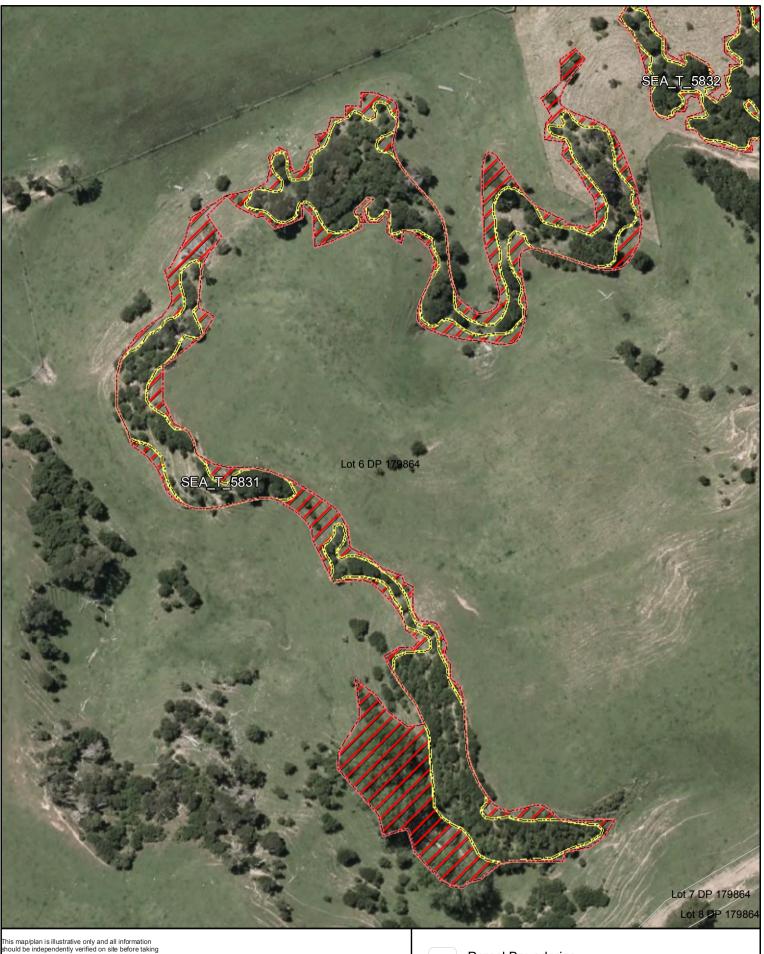

SEA\_T\_5831 Changes to SEA Overlay

**Parcel Boundaries** 

Proposed revised SEA boundary

SEA area recommended for exclusion

Coast Boundary MHWS10

Date: October 2013

A4 @ 1:1,082