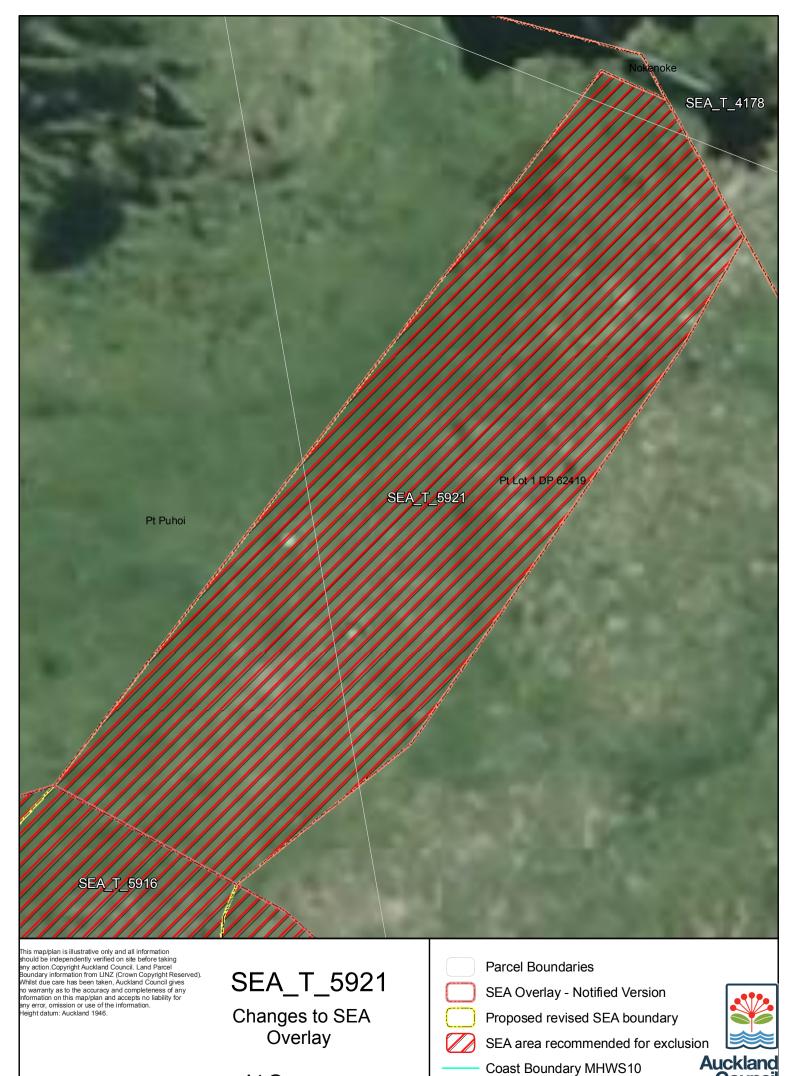

Overlay

A4 @ 1:263

SEA Overlay - Notified Version

Proposed revised SEA boundary

SEA area recommended for exclusion

Date: October 2013

A4 @ 1:119

SEA\_T\_5923