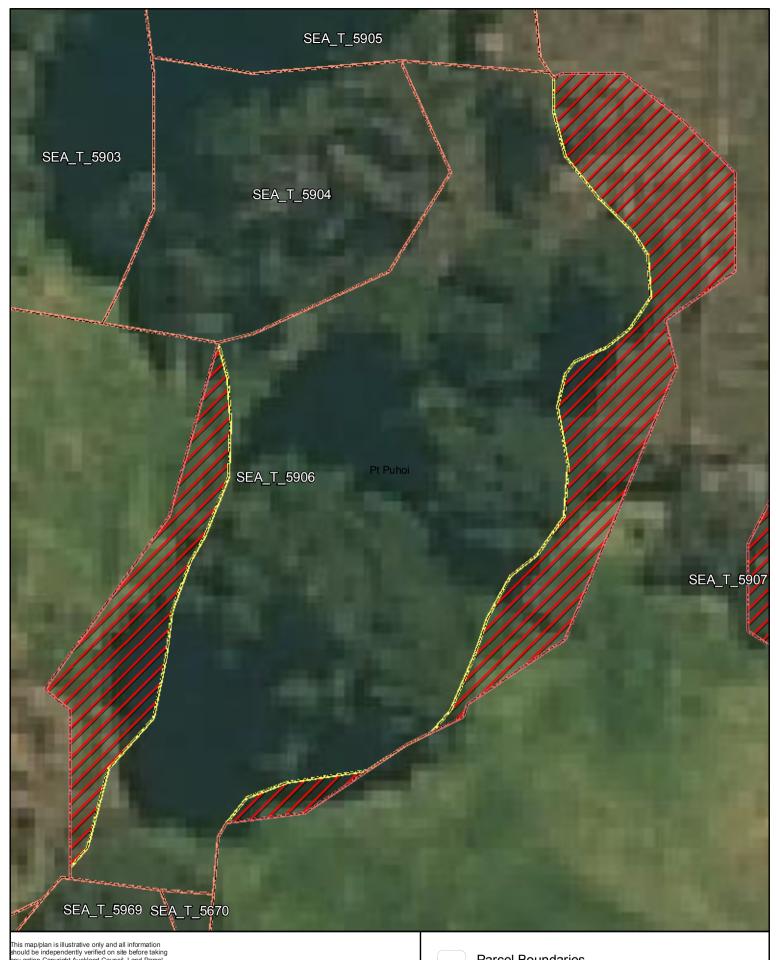

Date: October 2013

SEA\_T\_5906

Changes to SEA Overlay

A4 @ 1:202

Parcel Boundaries

SEA Overlay - Notified Version

Proposed revised SEA boundary

SEA area recommended for exclusion