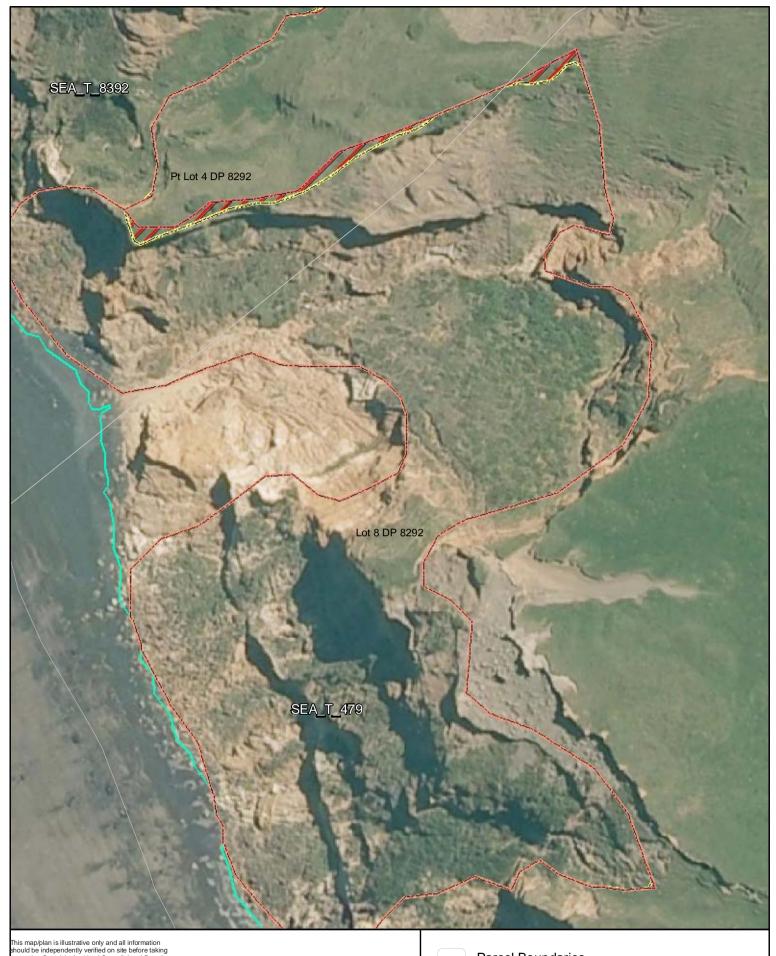

Date: October 2013

Changes to SEA Overlay

A4 @ 1:5,369

Proposed revised SEA boundary

SEA area recommended for exclusion

Date: October 2013

SEA\_T\_479

Changes to SEA Overlay