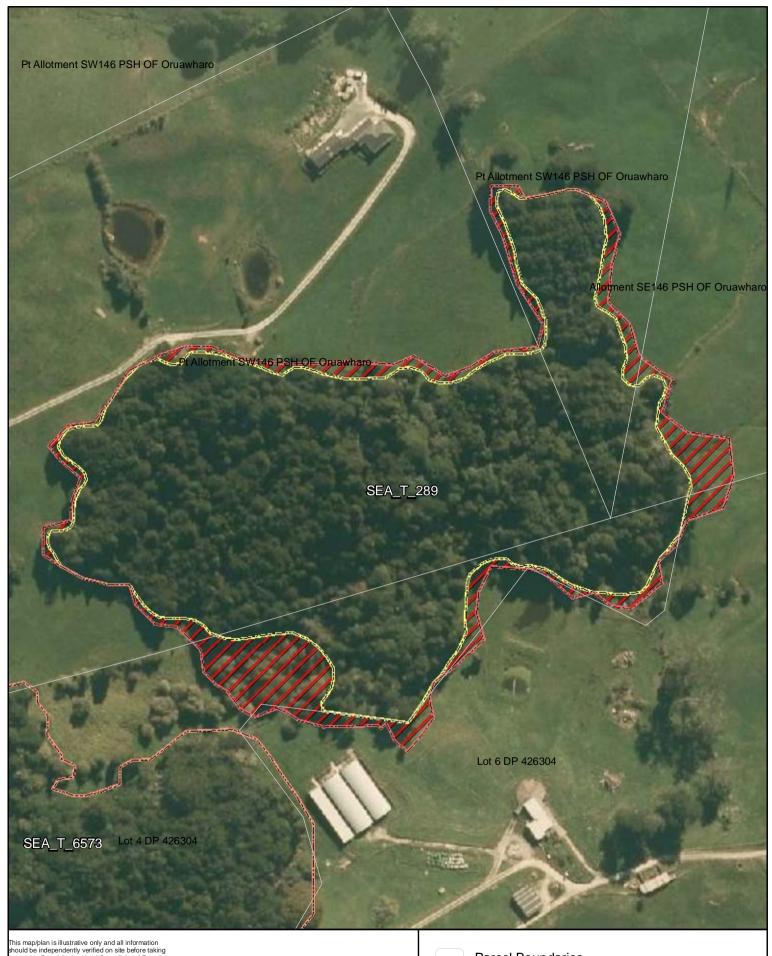

SEA\_T\_289

Changes to SEA Overlay

A4 @ 1:1,900

Parcel Boundaries

SEA Overlay - Notified Version

Proposed revised SEA boundary

SEA area recommended for exclusion

Date: October 2013