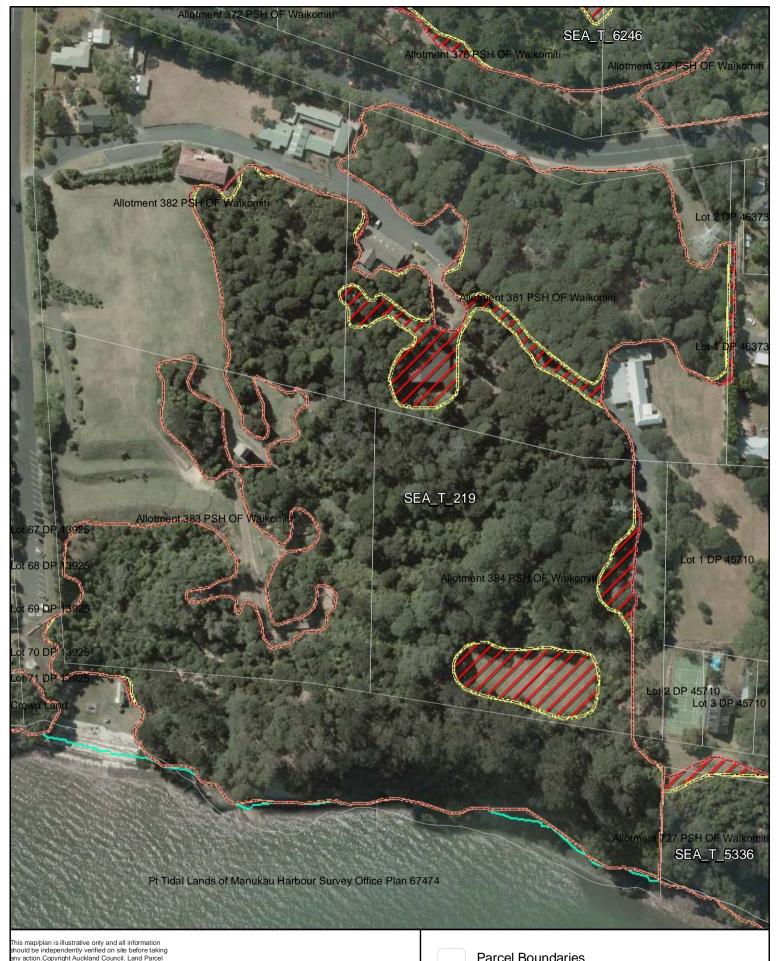

A4 @ 1:3,706

SEA Overlay - Notified Version

Proposed revised SEA boundary

SEA area recommended for exclusion

Date: October 2013

SEA\_T\_219

Changes to SEA Overlay

A4 @ 1:1,718