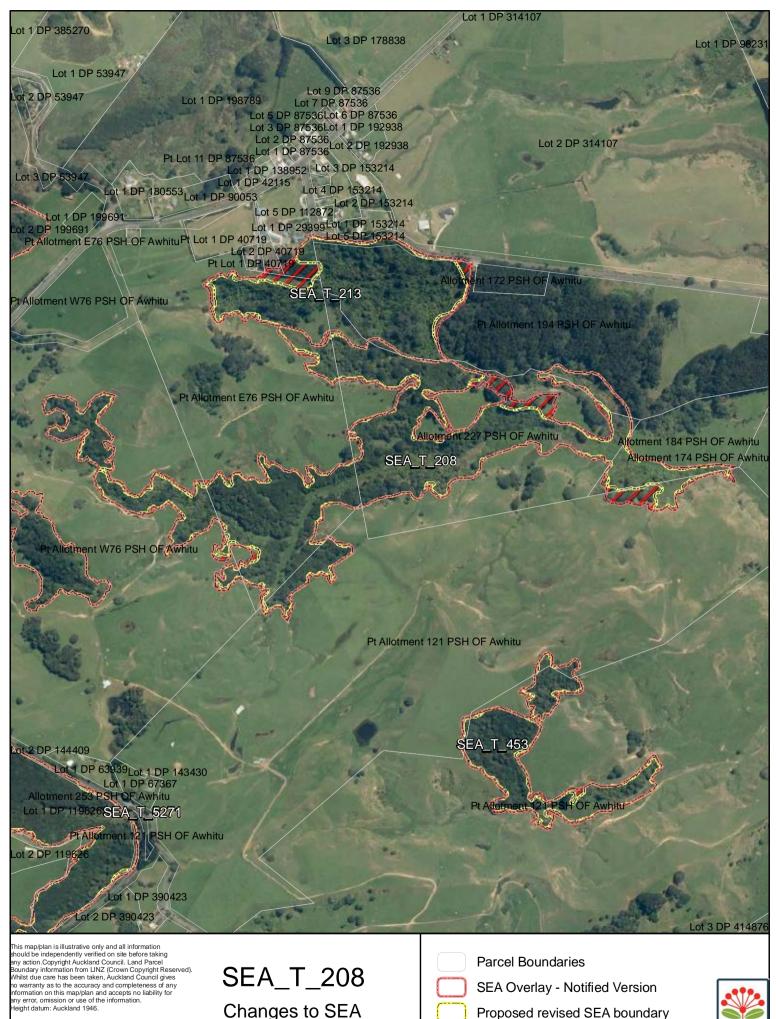

SEA\_T\_210

Changes to SEA Overlay

A4 @ 1:1,497

SEA Overlay - Notified Version

Proposed revised SEA boundary

SEA area recommended for exclusion

Date: October 2013

SEA\_T\_213