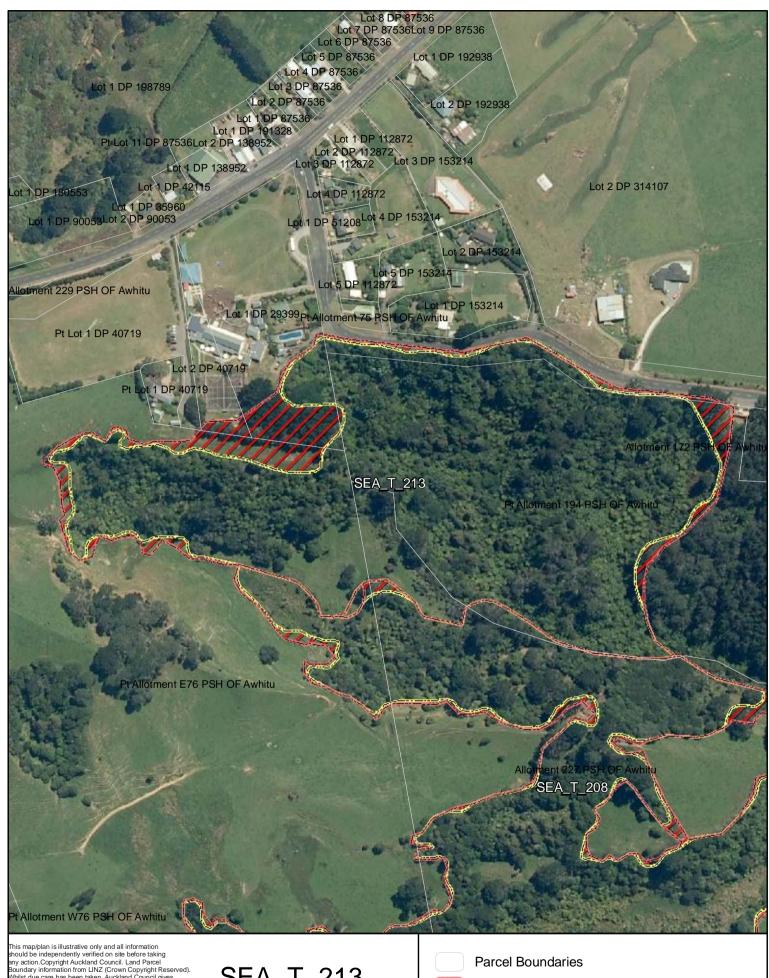

SEA\_T\_210

Changes to SEA Overlay

A4 @ 1:1,497

SEA Overlay - Notified Version

Proposed revised SEA boundary

SEA area recommended for exclusion

Date: October 2013

SEA\_T\_213