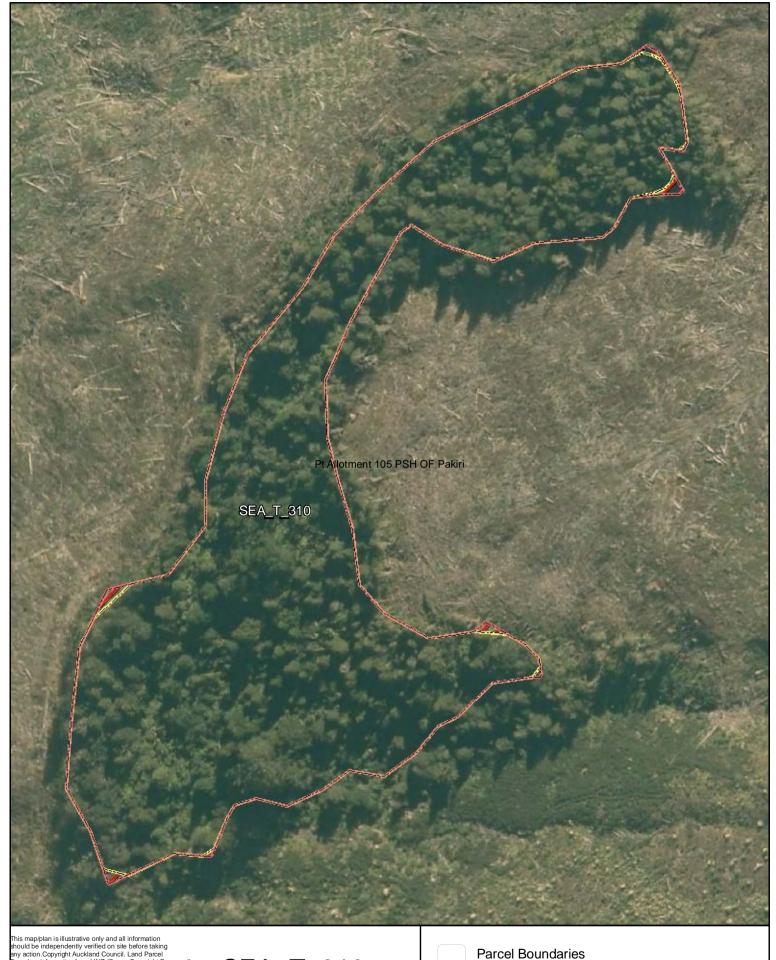

A4 @ 1:4,047

SEA Overlay - Notified Version

Proposed revised SEA boundary

SEA area recommended for exclusion

Date: October 2013

SEA\_T\_310

Changes to SEA Overlay

A4 @ 1:1,738