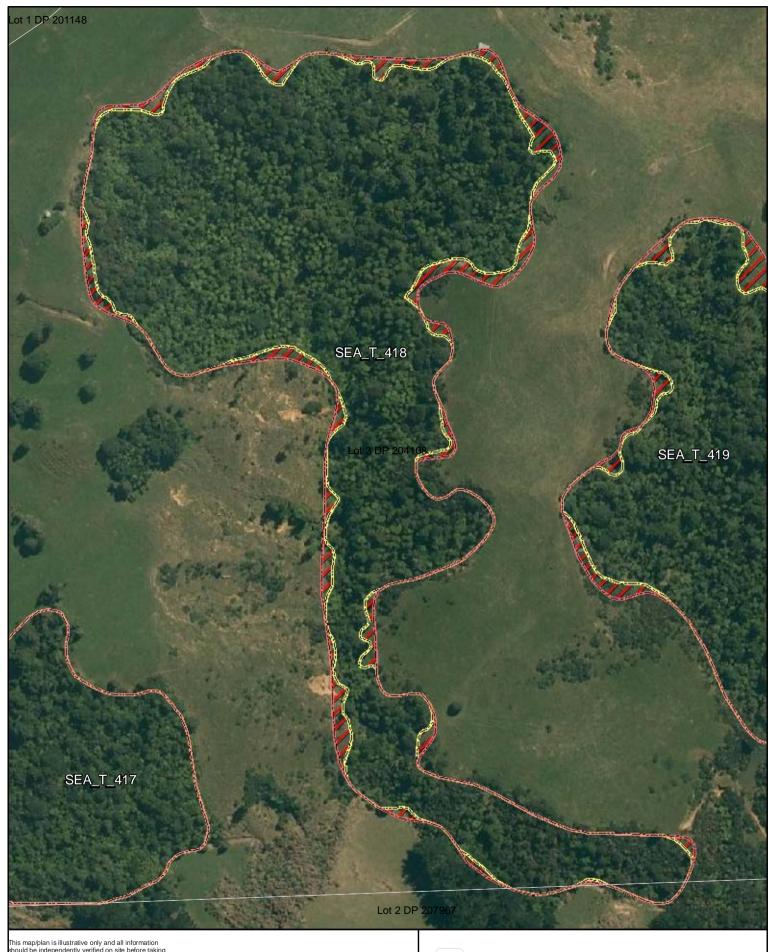

Changes to SEA Overlay

A4 @ 1:5,817

Parcel Boundaries

SEA Overlay - Notified Version

Proposed revised SEA boundary

SEA area recommended for exclusion

Date: October 2013

SEA\_T\_418

Changes to SEA Overlay

A4 @ 1:2,311

Parcel Boundaries

SEA Overlay - Notified Version

Proposed revised SEA boundary

SEA area recommended for exclusion

Date: October 2013

SEA\_T\_419