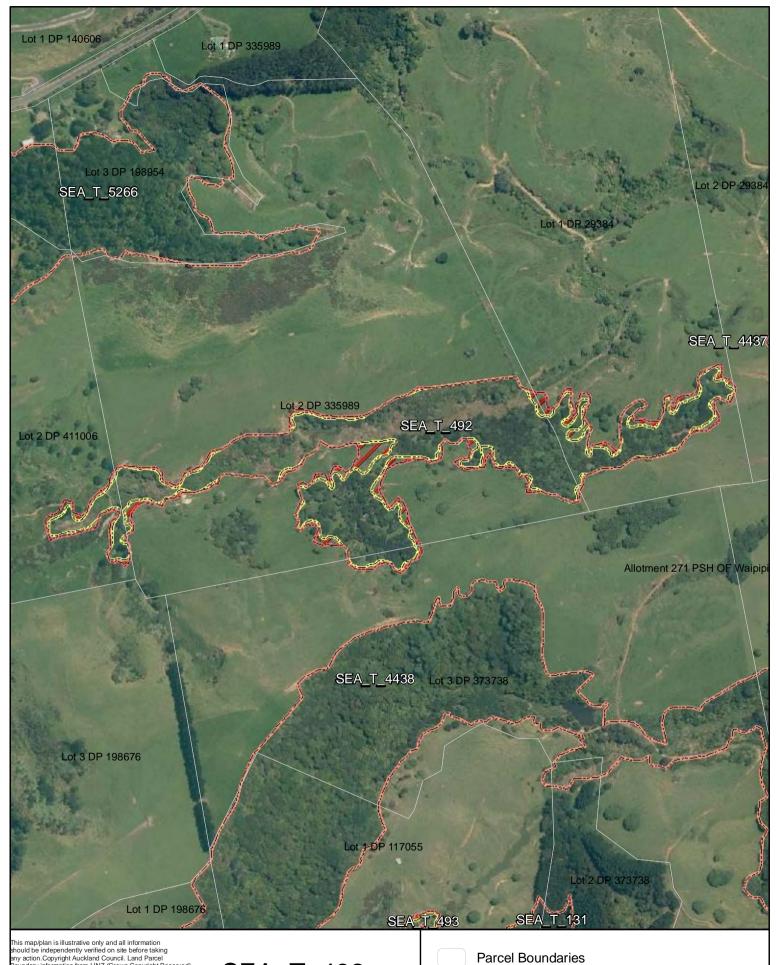

A4 @ 1:1,256

Parcel Boundaries

SEA Overlay - Notified Version

Durant and and OFA have down

Proposed revised SEA boundary

SEA area recommended for exclusion

Date: October 2013

SEA\_T\_492

Changes to SEA Overlay

A4 @ 1:5,185

SEA Overlay - Notified Version

Proposed revised SEA boundary

SEA area recommended for exclusion

Date: October 2013

SEA\_T\_493

Changes to SEA Overlay