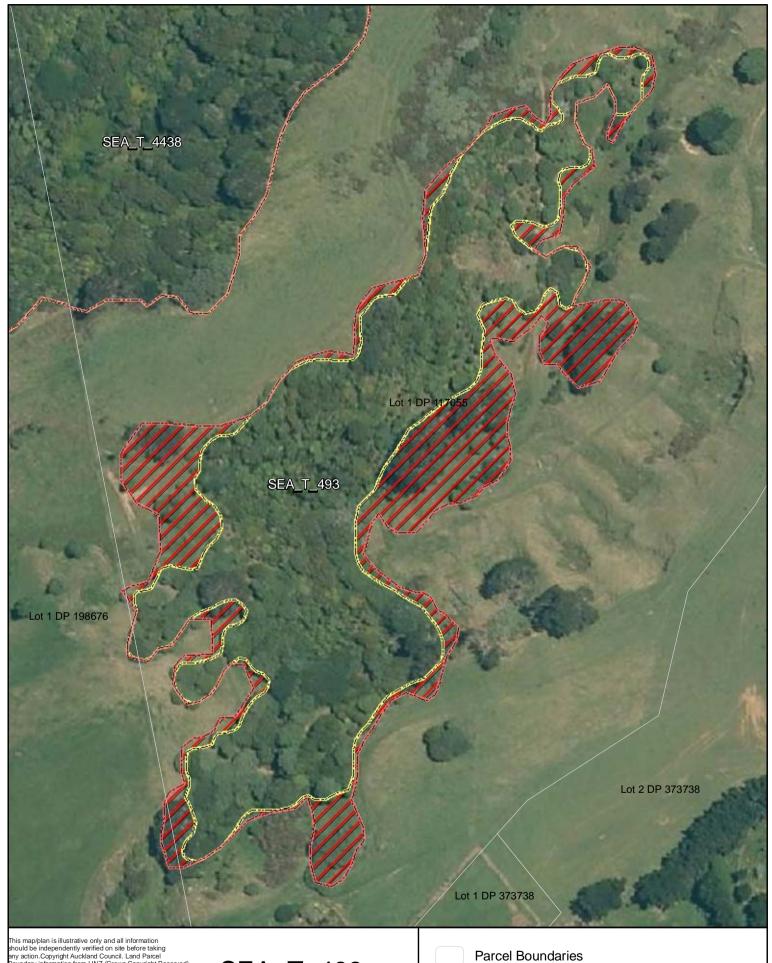

Changes to SEA Overlay

A4 @ 1:5,185

SEA Overlay - Notified Version

Proposed revised SEA boundary

SEA area recommended for exclusion

Date: October 2013

SEA\_T\_493

Changes to SEA Overlay

A4 @ 1:1,791

SEA Overlay - Notified Version

Proposed revised SEA boundary

SEA area recommended for exclusion

Date: October 2013

SEA\_T\_504
Changes to SEA
Overlay

A4 @ 1:1,004

Parcel Boundaries