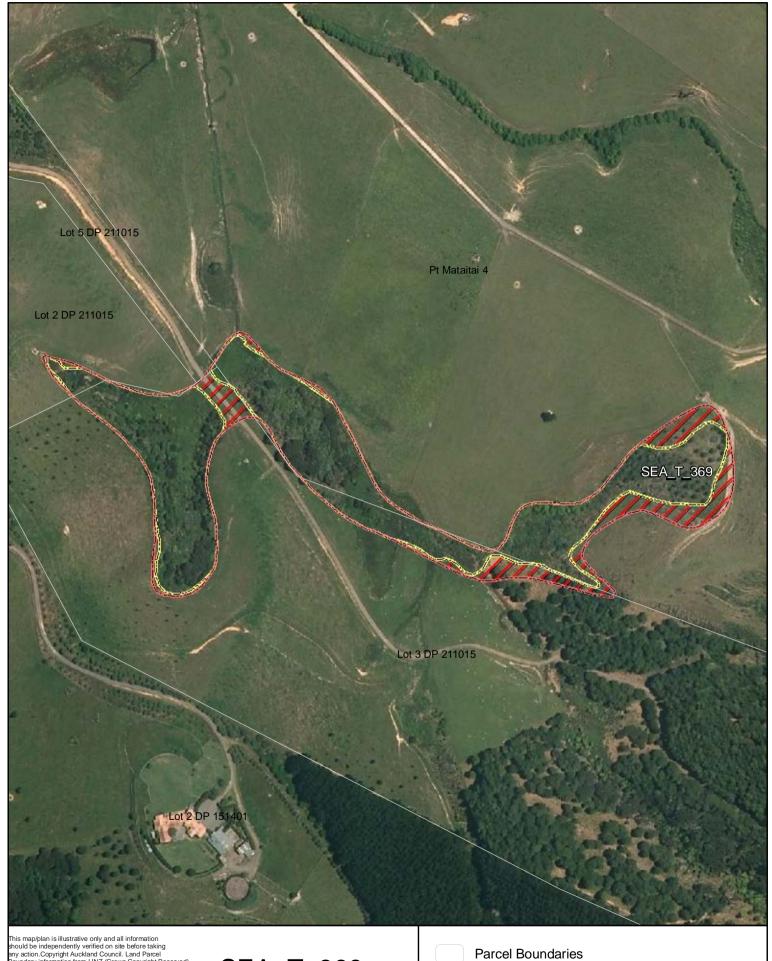

SEA area recommended for exclusion

Date: October 2013

SEA\_T\_369

Changes to SEA Overlay

A4 @ 1:3,059

SEA Overlay - Notified Version

Proposed revised SEA boundary

SEA area recommended for exclusion