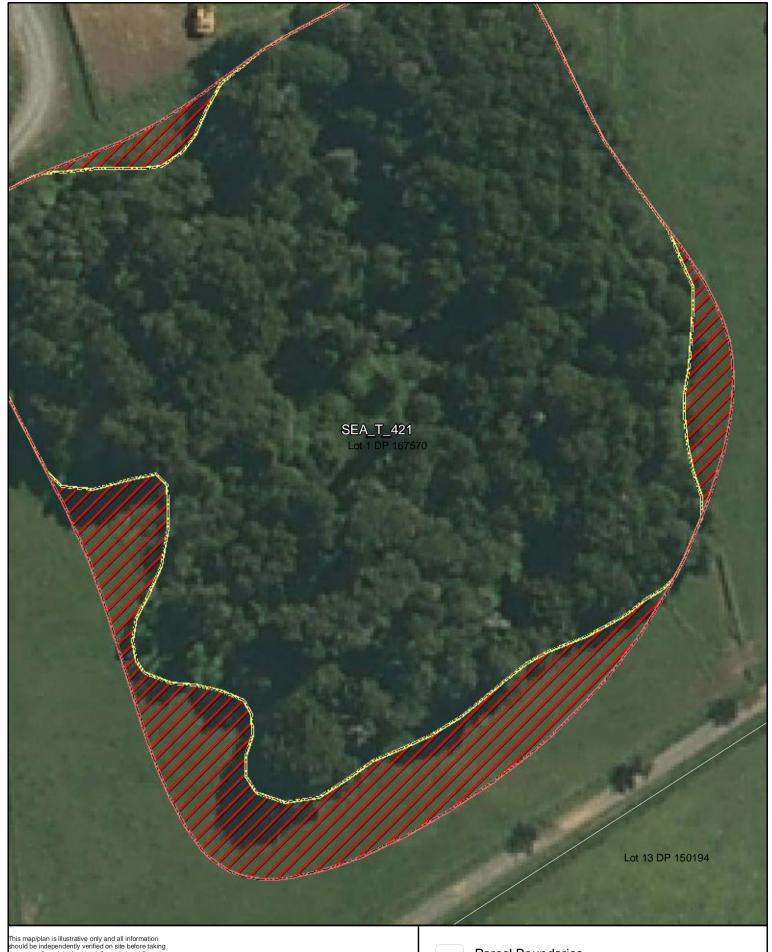

Changes to SEA Overlay

A4 @ 1:1,655

Parcel Boundaries

SEA Overlay - Notified Version

Proposed revised SEA boundary

SEA area recommended for exclusion

Date: October 2013

SEA\_T\_421

Changes to SEA Overlay

A4 @ 1:592

Parcel Boundaries

SEA Overlay - Notified Version

Proposed revised SEA boundary

SEA area recommended for exclusion

Overlay

A4 @ 1:10,868