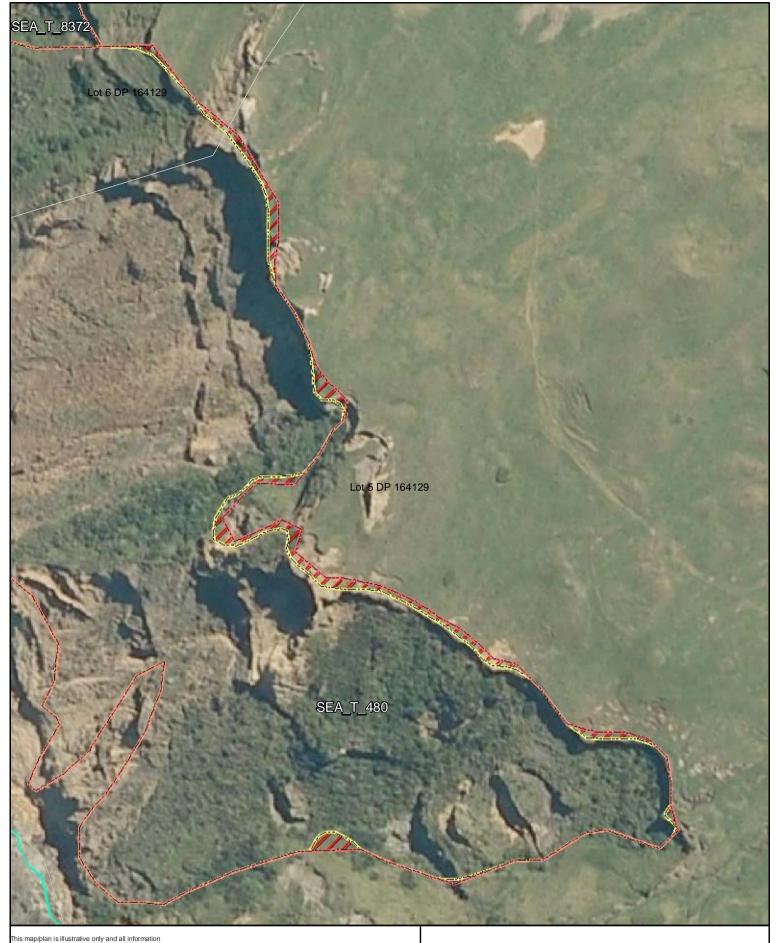

A4 @ 1:1,296

Parcel Boundaries

SEA Overlay - Notified Version

Proposed revised SEA boundary

SEA area recommended for exclusion

Date: October 2013

SEA\_T\_480

Changes to SEA Overlay