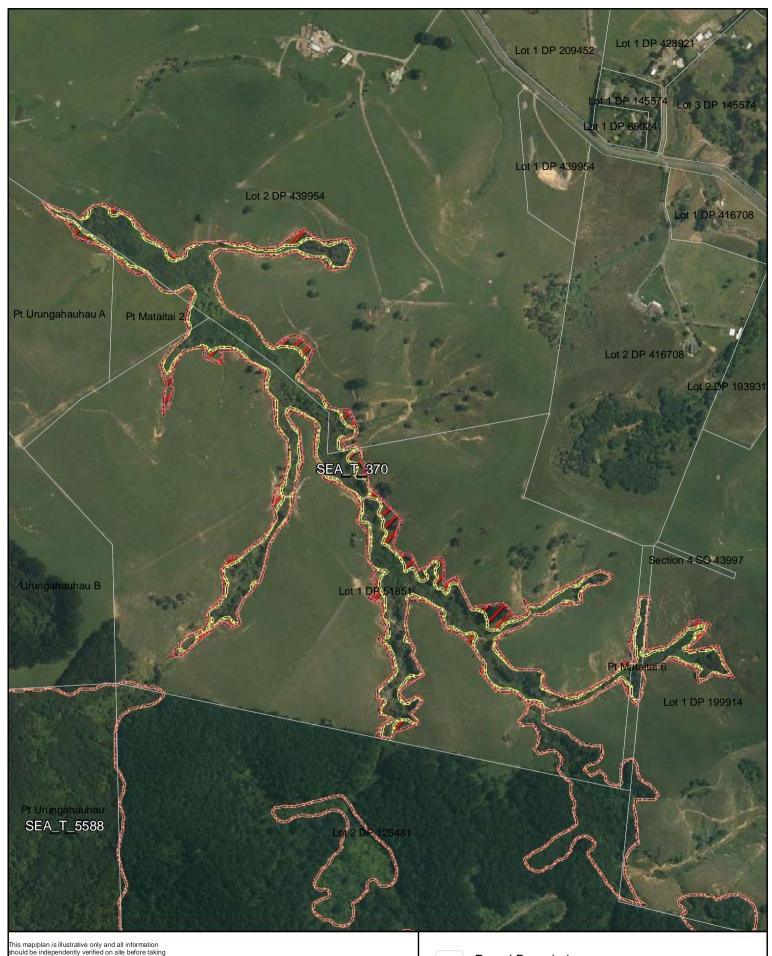

Date: October 2013

SEA\_T\_370

Changes to SEA Overlay

A4 @ 1:6,338

Parcel Boundaries

SEA Overlay - Notified Version

Proposed revised SEA boundary

SEA area recommended for exclusion