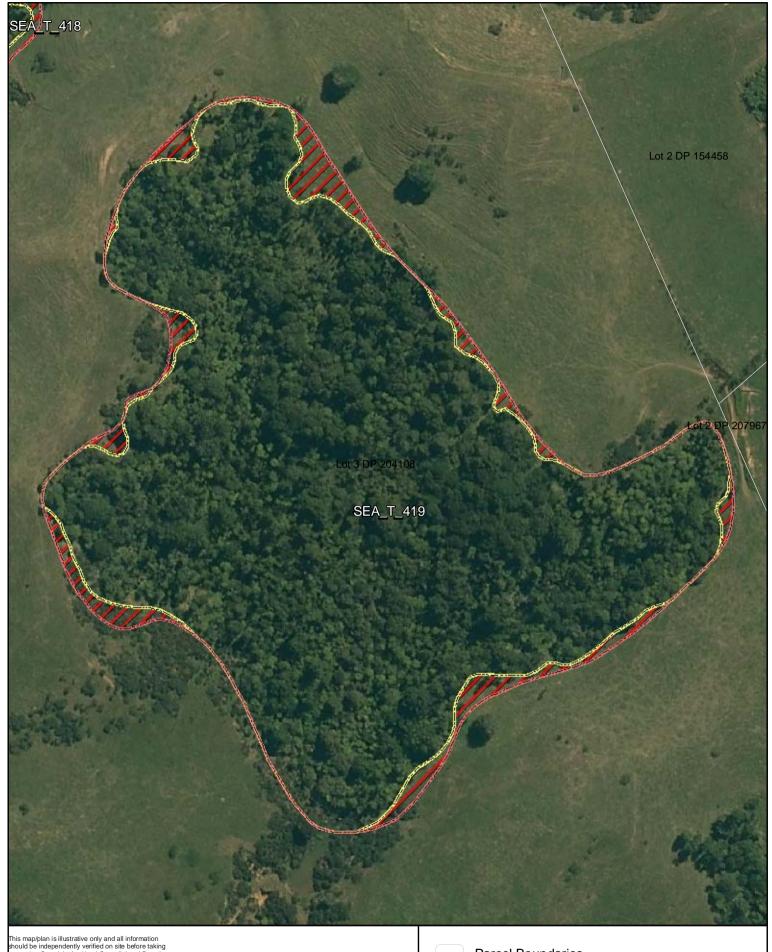

Changes to SEA Overlay

A4 @ 1:2,311

Parcel Boundaries

SEA Overlay - Notified Version

Proposed revised SEA boundary

SEA area recommended for exclusion

Date: October 2013

SEA\_T\_419