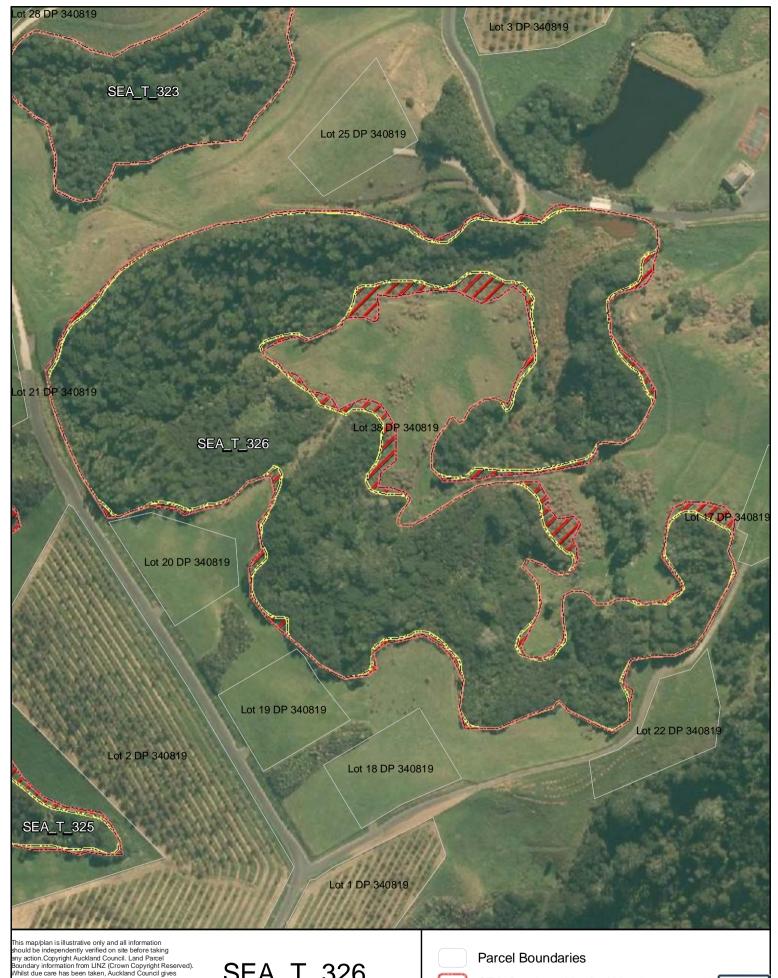

Proposed revised SEA boundary

SEA area recommended for exclusion

Date: October 2013

SEA\_T\_326

Changes to SEA Overlay

A4 @ 1:2,590

SEA Overlay - Notified Version

Proposed revised SEA boundary