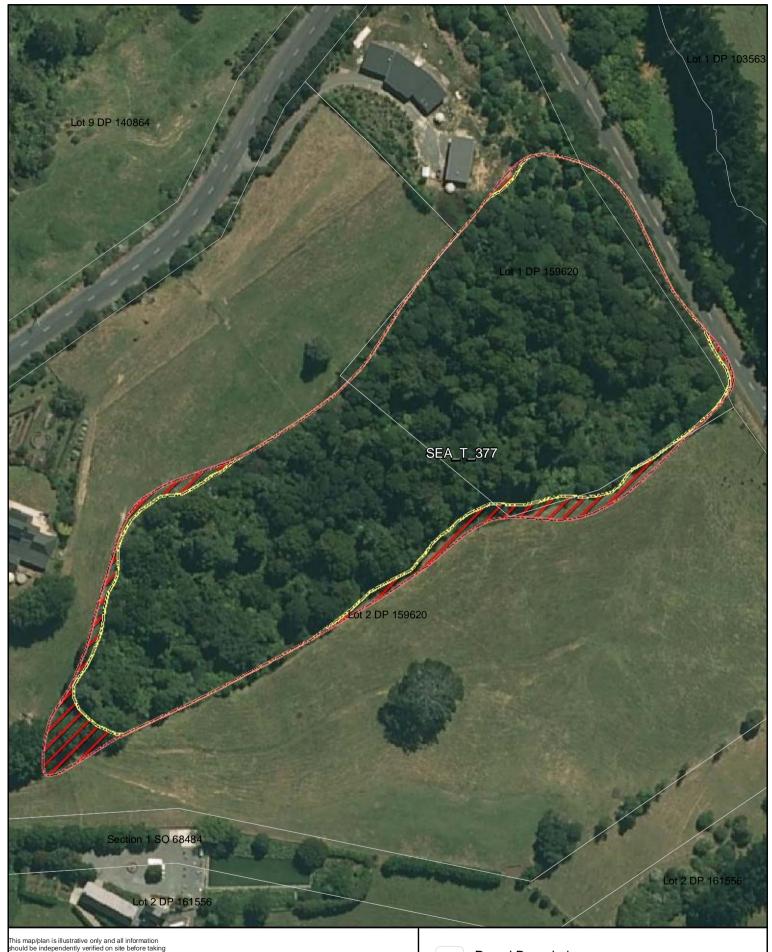

Date: October 2013

SEA\_T\_377

Changes to SEA Overlay

A4 @ 1:1,395

Parcel Boundaries

SEA Overlay - Notified Version

Proposed revised SEA boundary

SEA area recommended for exclusion