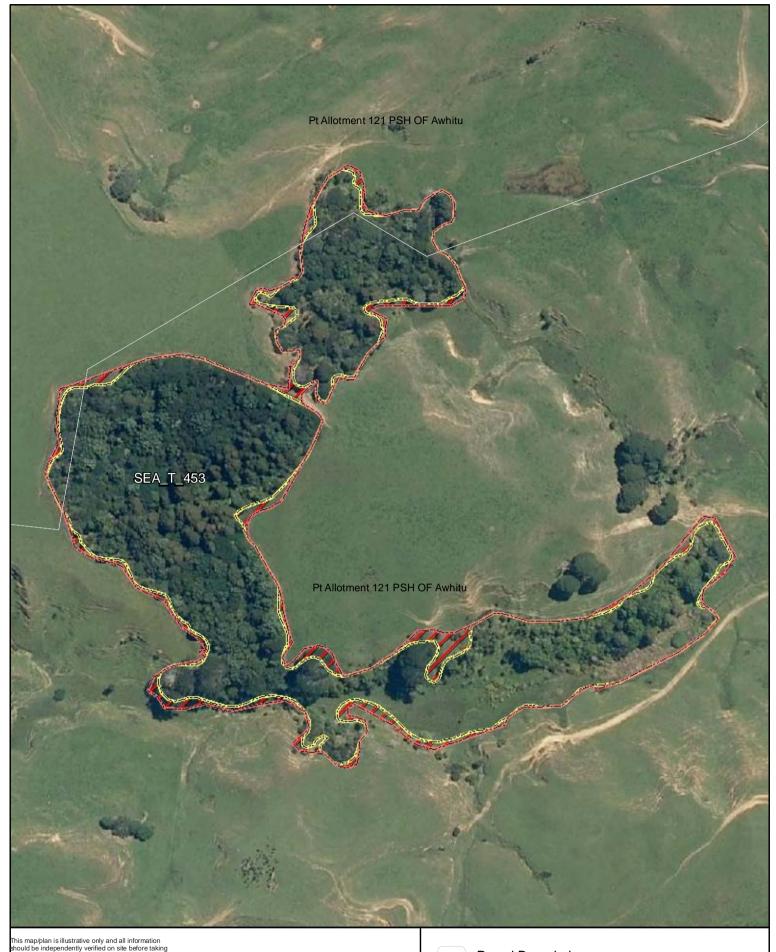

Date: October 2013

SEA\_T\_453

Changes to SEA Overlay

A4 @ 1:2,469

Parcel Boundaries

SEA Overlay - Notified Version

Proposed revised SEA boundary

SEA area recommended for exclusion