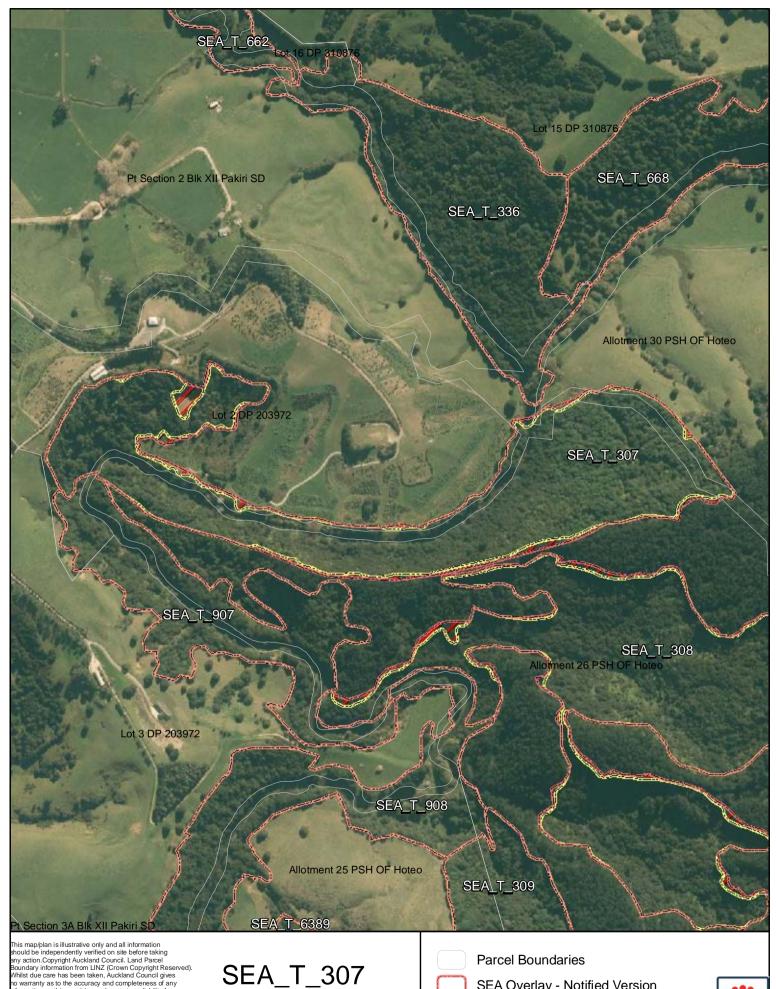

Changes to SEA Overlay

A4 @ 1:5,910

SEA Overlay - Notified Version

Proposed revised SEA boundary

SEA area recommended for exclusion

Date: October 2013

SEA\_T\_308

Changes to SEA Overlay