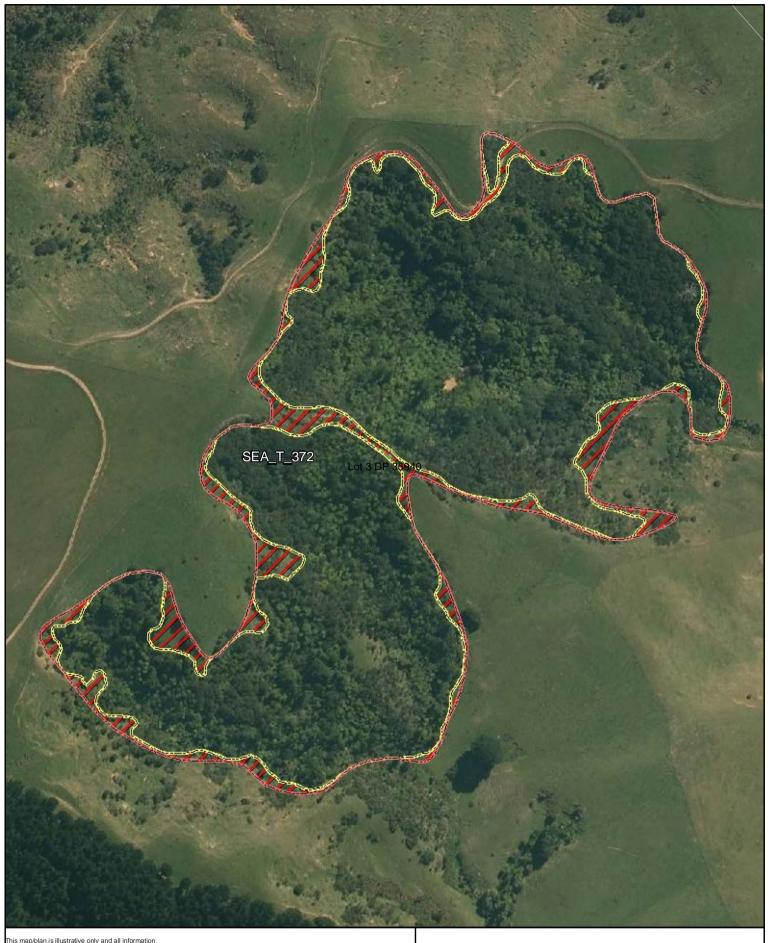

Date: October 2013

SEA\_T\_372

Changes to SEA Overlay

A4 @ 1:2,697

Parcel Boundaries

SEA Overlay - Notified Version

Proposed revised SEA boundary

SEA area recommended for exclusion