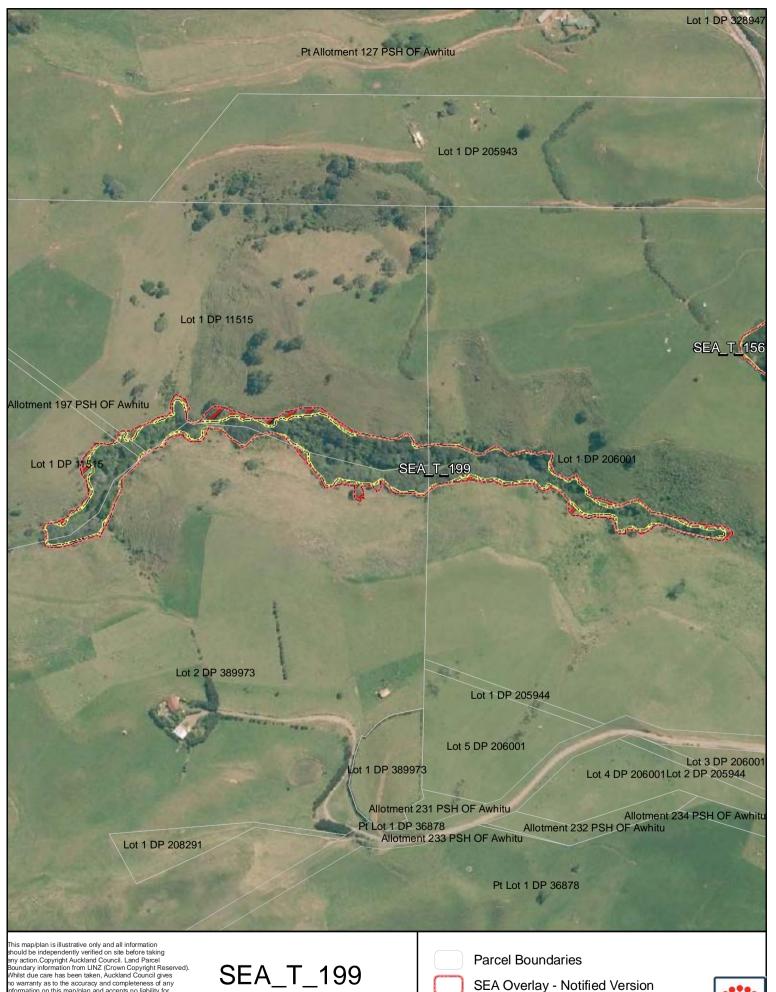

Date: October 2013

SEA\_T\_197

Changes to SEA Overlay

A4 @ 1:890

Parcel Boundaries

SEA Overlay - Notified Version

Proposed revised SEA boundary

, ..., ..., ..., ..., ..., ..., ...,

SEA area recommended for exclusion

Coast Boundary MHWS10

Auckl
Cou



Date: October 2013

Changes to SEA Overlay

A4 @ 1:4,317

Proposed revised SEA boundary

SEA area recommended for exclusion





Date: October 2013

SEA\_T\_201

Changes to SEA Overlay

A4 @ 1:3,910

Parcel Boundaries

SEA Overlay - Notified Version

Proposed revised SEA boundary

SEA area recommended for exclusion





Date: October 2013

SEA\_T\_202

Changes to SEA Overlay

A4 @ 1:639

Parcel Boundaries

SEA Overlay - Notified Version

Proposed revised SEA boundary

SEA area recommended for exclusion





Changes to SEA Overlay

A4 @ 1:8,409

Date: October 2013

Proposed revised SEA boundary

SEA area recommended for exclusion





A4 @ 1:3,717

Date: October 2013





Date: October 2013

SEA\_T\_210

Changes to SEA Overlay

A4 @ 1:1,497

SEA Overlay - Notified Version

Proposed revise