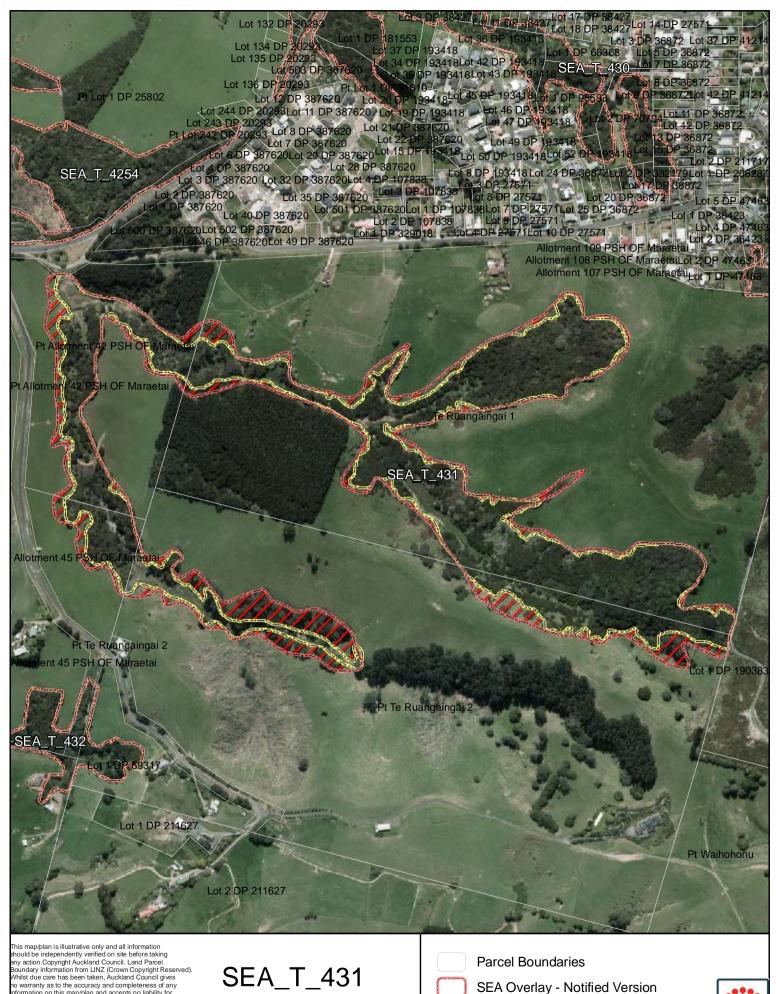

Proposed revised SEA boundary

SEA area recommended for exclusion

Date: October 2013

Changes to SEA Overlay

A4 @ 1:6,141

Proposed revised SEA boundary

SEA area recommended for exclusion

Date: October 2013