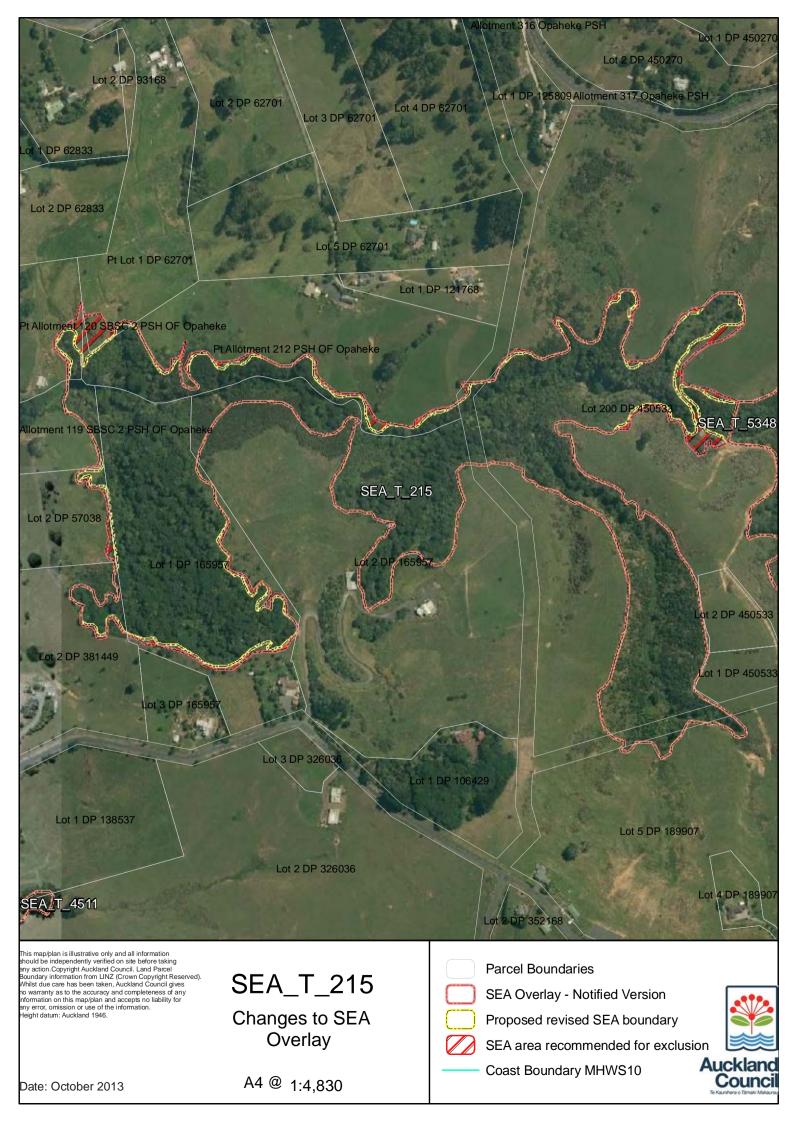

Changes to SEA Overlay

A4 @ 1:3,264

SEA Overlay - Notified Version

Proposed revised SEA boundary

SEA area recommended for exclusion

Date: October 2013

SEA\_T\_216

Changes to SEA Overlay