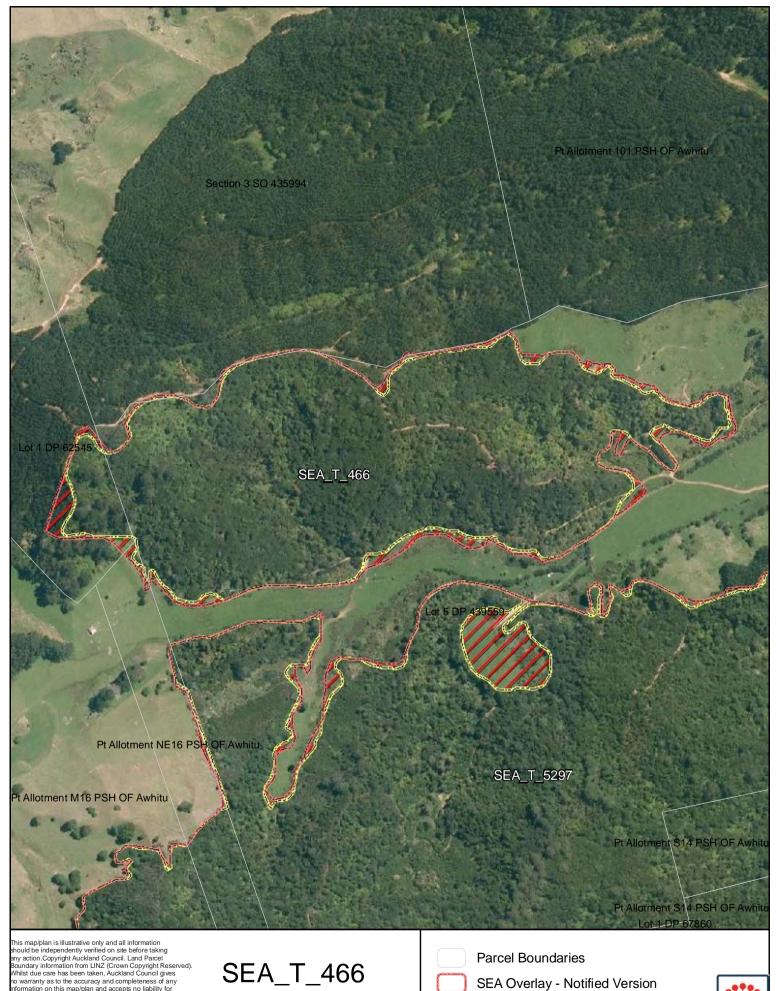

Boundary MHWS10



Counci



Date: October 2013

SEA\_T\_448

Changes to SEA Overlay

A4 @ 1:1,720

Parcel Boundaries

SEA Overlay - Notified Version

Proposed revised SEA boundary

SEA area recommended for exclusion





Date: October 2013

SEA\_T\_451

Changes to SEA Overlay

A4 @ 1:1,512

Parcel Boundaries

SEA Overlay - Notified Version

Proposed revised SEA boundary

SEA area recommended for exclusion





Date: October 2013

SEA\_T\_453

Changes to SEA Overlay

A4 @ 1:2,469

Parcel Boundaries

SEA Overlay - Notified Version

Proposed revised SEA boundary

SEA area recommended for exclusion





Date: October 2013

SEA\_T\_456

Changes to SEA Overlay

A4 @ 1:1,436

Parcel Boundaries

SEA Overlay - Notified Version

Proposed revised SEA boundary

SEA area recommended for exclusion





Date: October 2013

Changes to SEA Overlay

A4 @ 1:5,369

Proposed revised SEA boundary

SEA area recommended for exclusion







Date: October 2013

SEA\_T\_479

Changes to SEA Overlay

A4 @ 1:1,296

Parcel Boundaries

SEA Overlay - Notified Version

Proposed revised SEA boundary

SEA area recommended for exclusion





Date: October 2013

SEA\_T\_480

Changes to SEA Overlay

A4 @ 1:1,256

Parcel Boundaries

SEA Overlay - Notified Version

Durant and and OFA have down

Proposed revised SEA boundary

SEA area recommended for exclusion



Date: October 2013

SEA\_T\_492

Changes to SEA Overlay

A4 @ 1:5,185

SEA Overlay - Notified Version

Proposed revised SEA boundary

SEA area recommended for exclusion





Date: October 2013

SEA\_T\_493

Changes to SEA Overlay

A4 @ 1:1,791

SEA Over