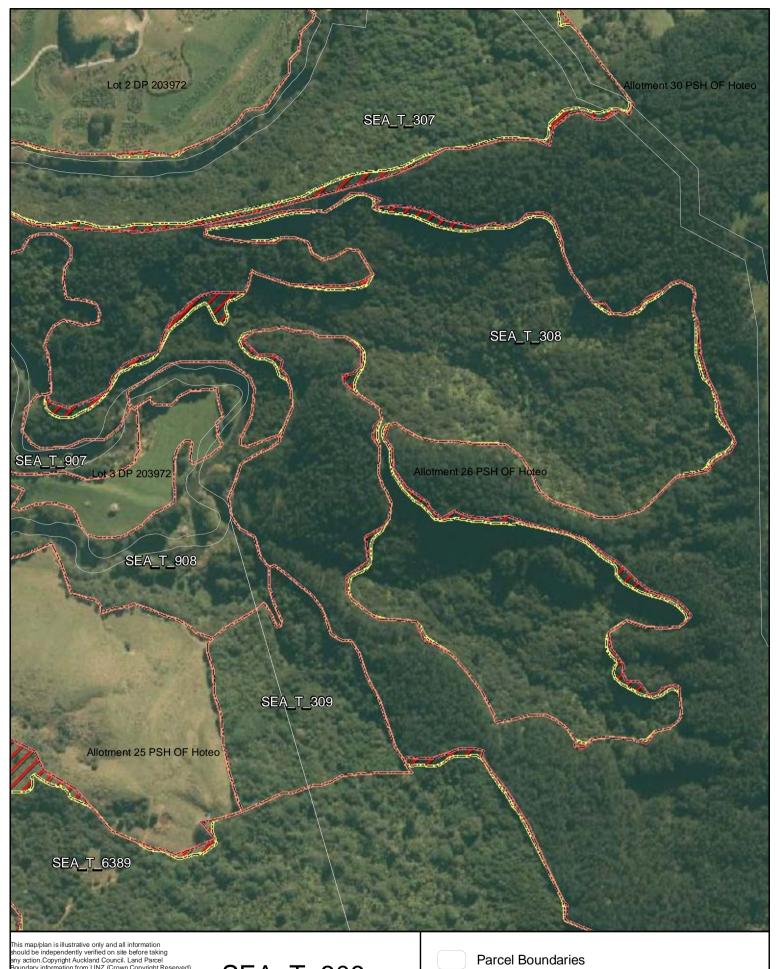

Changes to SEA Overlay

A4 @ 1:5,910

SEA Overlay - Notified Version

Proposed revised SEA boundary

SEA area recommended for exclusion

Date: October 2013

SEA\_T\_308

Changes to SEA Overlay