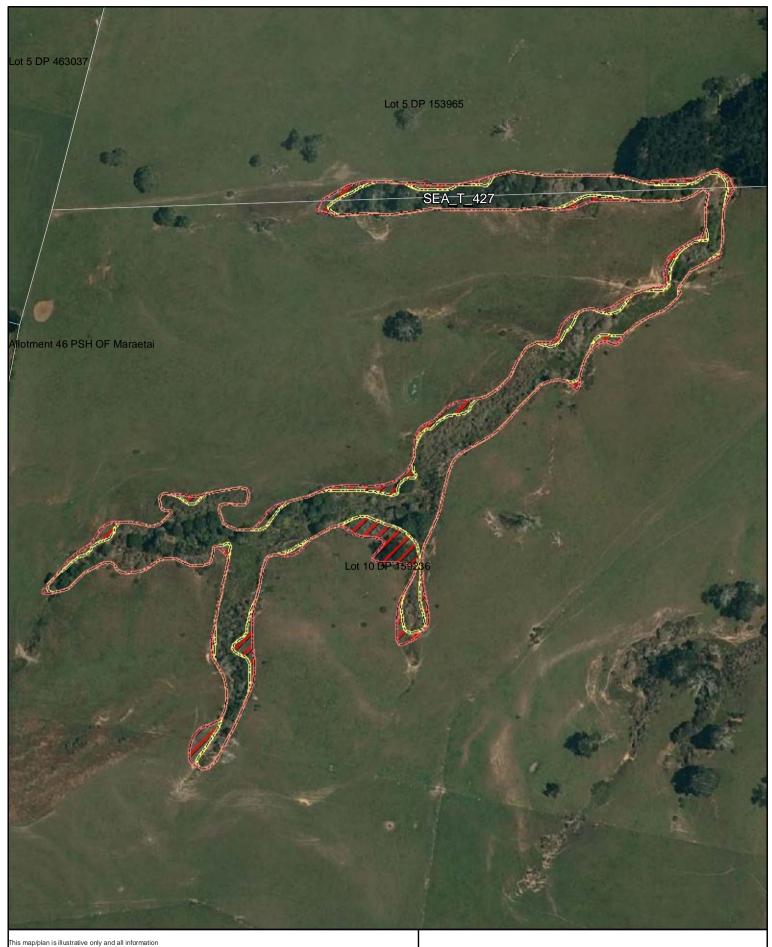

Date: October 2013

SEA area recommended for exclusion

Date: October 2013

SEA\_T\_427

Changes to SEA Overlay

A4 @ 1:2,805

Parcel Boundaries

SEA Overlay - Notified Version