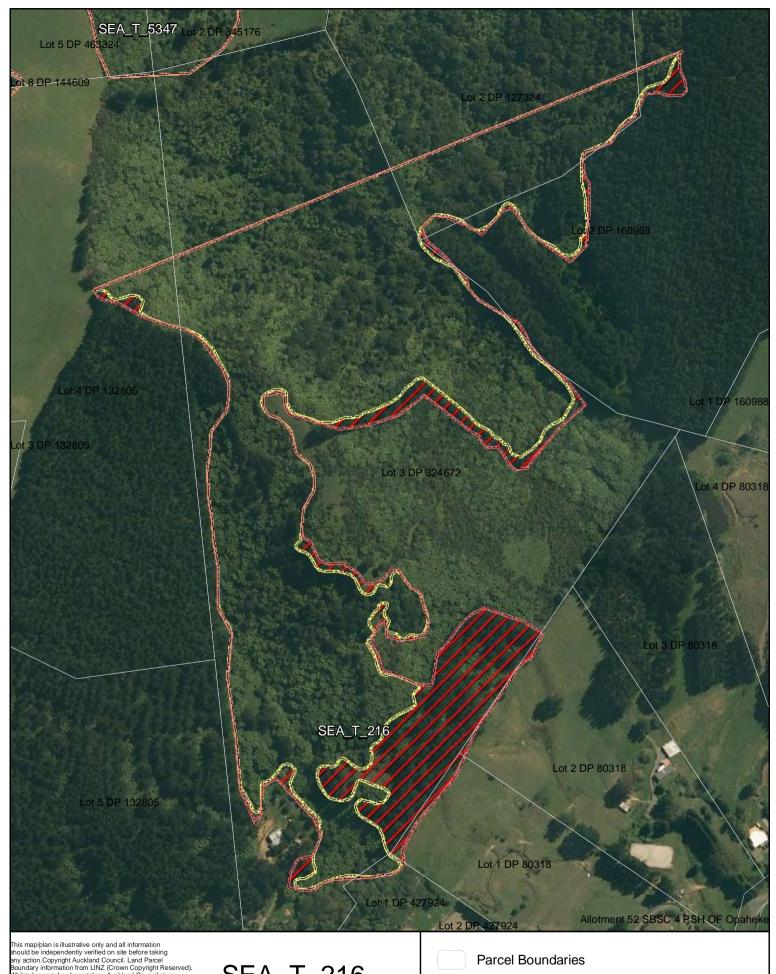

Changes to SEA Overlay

A4 @ 1:3,264

SEA Overlay - Notified Version

Proposed revised SEA boundary

SEA area recommended for exclusion

Date: October 2013

SEA\_T\_216

Changes to SEA Overlay