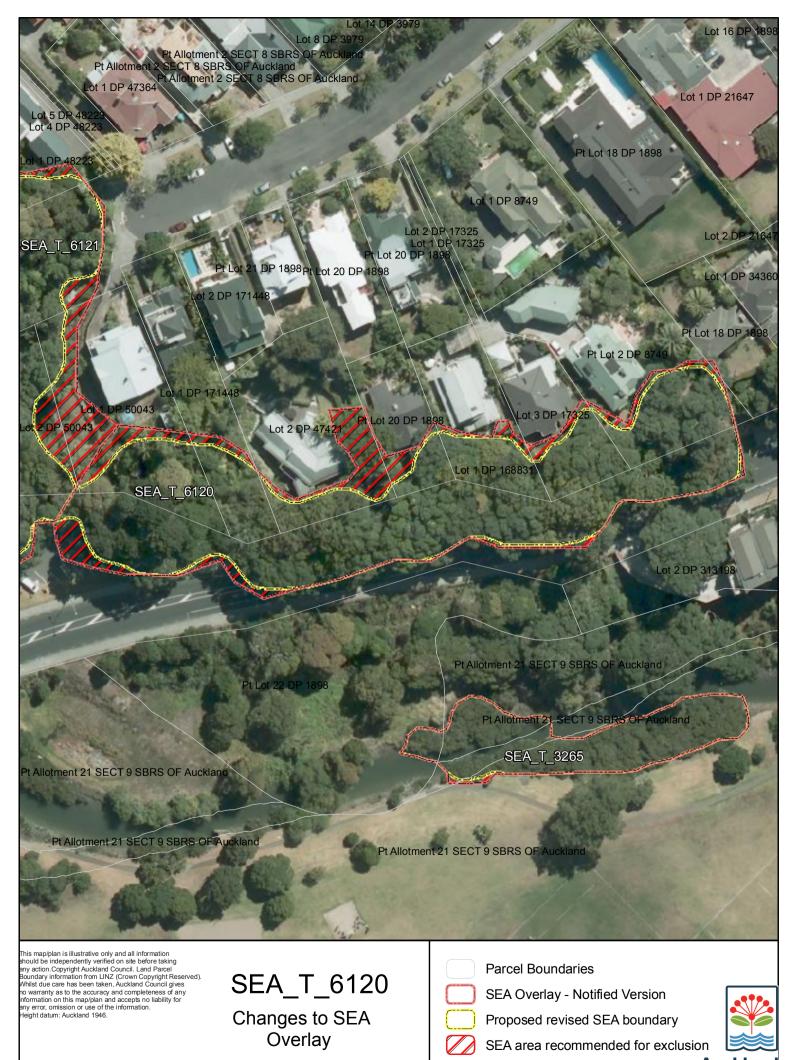

Coast Boundary MHWS10

Coast Boundary MHWS10

Date: October 2013 A4 @ 1:947

This map/plan is illustrative only and all information should be independently verified on site before taking any action. Copyright Auckland Council. Land Parcel Boundary information from LINZ (Crown Copyright Reserved). Whilst due care has been taken, Auckland Council gives no warranty as to the accuracy and completeness of any information on this map/plan and accepts no liability for any error, omission or use of the information. Height datum: Auckland 1946.

Date: October 2013

SEA\_T\_6121

Changes to SEA Overlay

A4 @ 1:1,159

SEA Overlay - Notified Version

Proposed revised SEA boundary

SEA area recommended for exclusion

Coast Boundary MHWS10