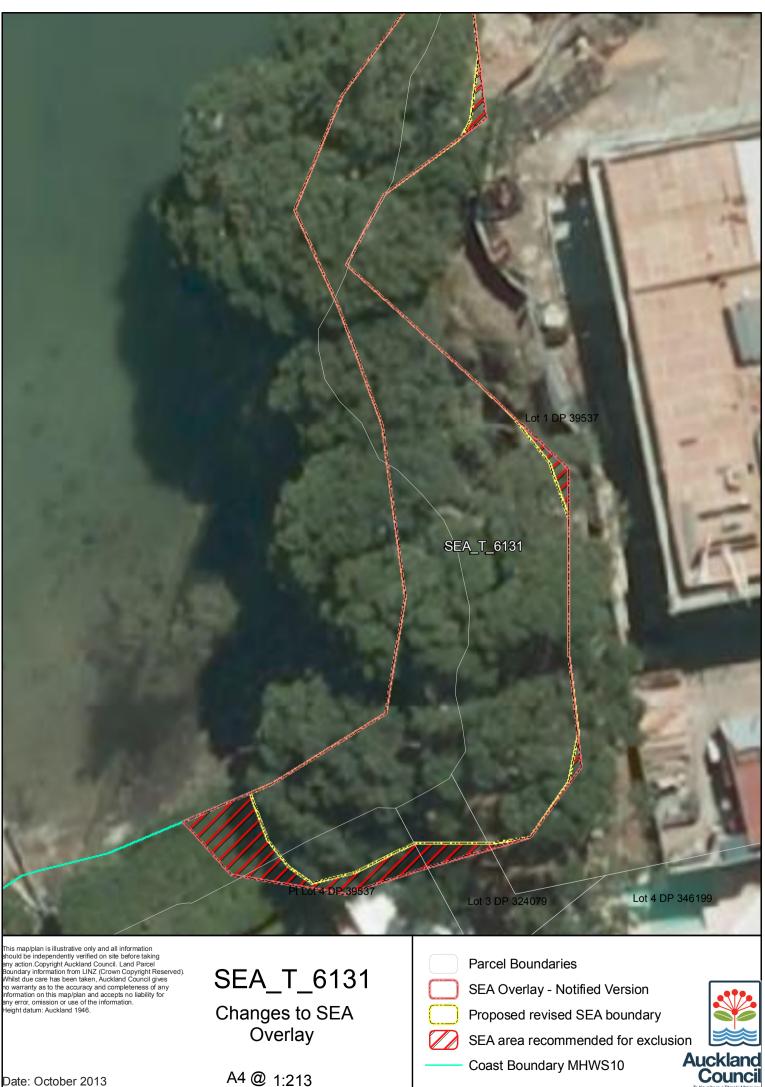

| Date: | October | 2013 | 3 |
|-------|---------|------|---|
|-------|---------|------|---|

A4 @ 1:1,380

Coast Boundary MHWS10







| Date: | October | 2013 |
|-------|---------|------|
|-------|---------|------|

A4 @ 1:213





This map/plan is illustrative only and all information should be independently verified on site before taking any action. Copyright Auckland Council. Land Parcel Boundary information from LINZ (Crown Copyright Reserved). Whilst due care has been taken, Auckland Council gives no warranty as to the accuracy and completeness of any information on this map/plan and accepts no liability for any error, omission or use of the information. Height datum: Auckland 1946.

SEA\_T\_6133 Changes to SEA Overlay

| Par |
|-----|
| SEA |
| Pro |
|     |

Parcel Boundaries SEA Overlay - Notified Version

Proposed revised SEA boundary

SEA area recommended for exclusion

Coast Boundary MHWS10



Date: October