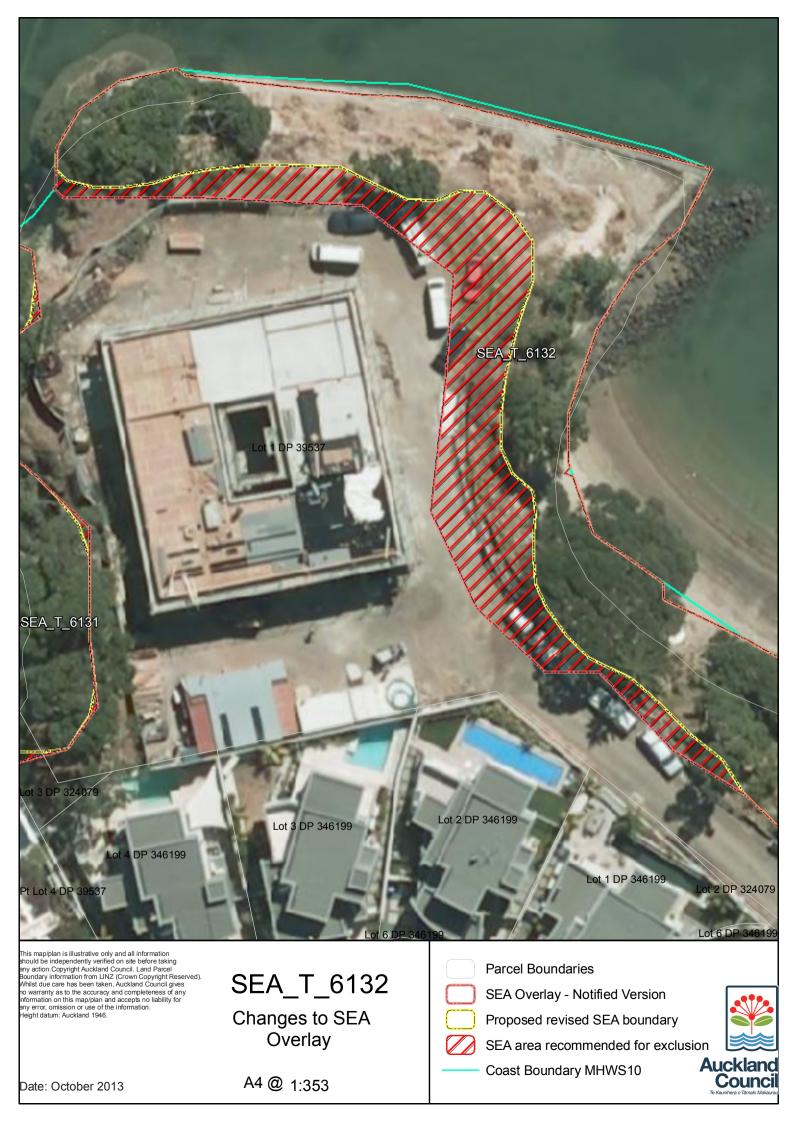

| Date: | October | 2013 | 3 |
|-------|---------|------|---|
|-------|---------|------|---|

A4 @ 1:1,380

Coast Boundary MHWS10







| Date: | October | 2013 |
|-------|---------|------|
|-------|---------|------|

A4 @ 1:213





This map/plan is illustrative only and all information should be independently verified on site before taking any action. Copyright Auckland Council. Land Parcel Boundary information from LINZ (Crown Copyright Reserved). Whilst due care has been taken, Auckland Council gives no warranty as to the accuracy and completeness of any information on this map/plan and accepts no liability for any error, omission or use of the information. Height datum: Auckland 1946.

SEA\_T\_6133 Changes to SEA Overlay

| Par |
|-----|
| SEA |
| Pro |
|     |

Parcel Boundaries SEA Overlay - Notified Version

Proposed revised SEA boundary

SEA area recommended for exclusion

Coast Boundary MHWS10



Date: October 2013

A4 @ 1:135