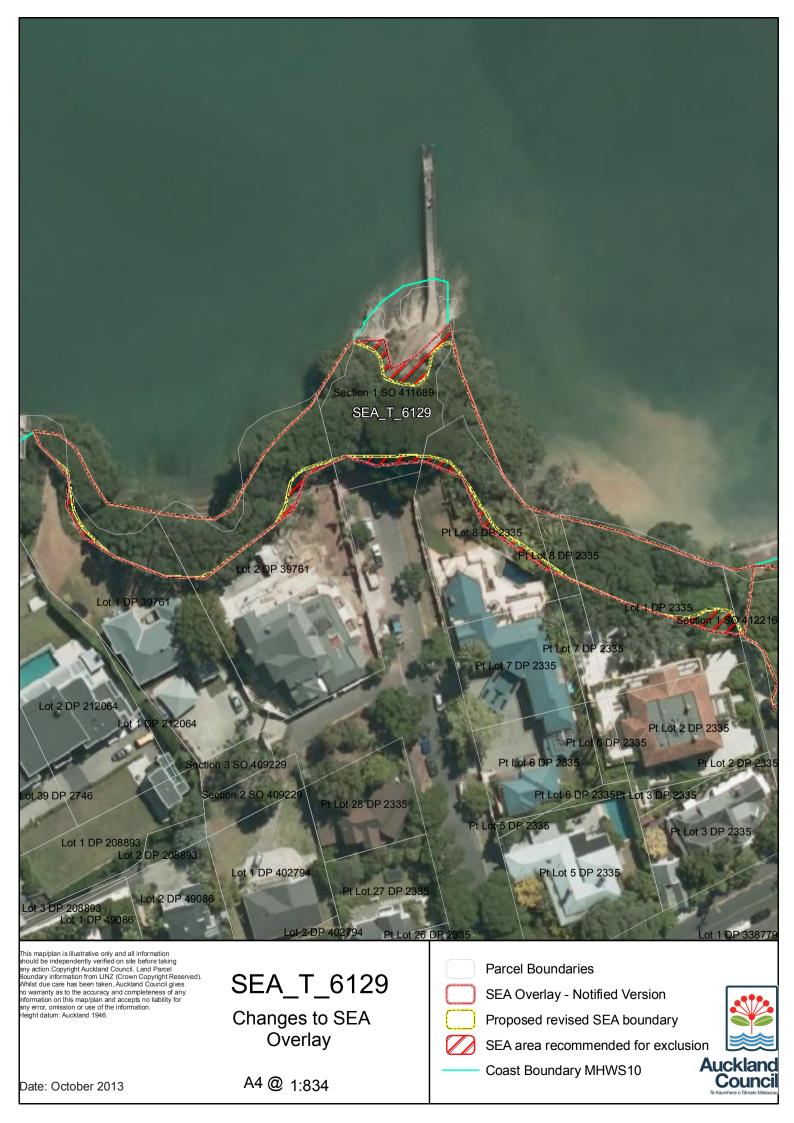

| Date: | October | 2013 | 3 |
|-------|---------|------|---|
|-------|---------|------|---|

A4 @ 1:1,380

Coast Boundary MHWS10







| Date: | October | 2013 |
|-------|---------|------|
|-------|---------|------|

A4 @ 1:213





This map/plan is illustrative only and all information should be independently verified on site before taking any action. Copyright Auckland Council. Land Parcel Boundary information from LINZ (Crown Copyright Reserved). Whilst due care has been taken, Auckland Council gives no warranty as to the accuracy and completeness of any information on this map/plan and accepts no liability for any error, omission or use of the information. Height datum: Auckland 1946.

SEA\_T\_6133 Changes to SEA Overlay

| Par |
|-----|
| SEA |
| Pro |
|     |

Parcel Boundaries SEA Overlay - Notified Version

Proposed revised SEA boundary

SEA area recommended for exclusion

Coast Boundary MHWS10



Date: Octobe