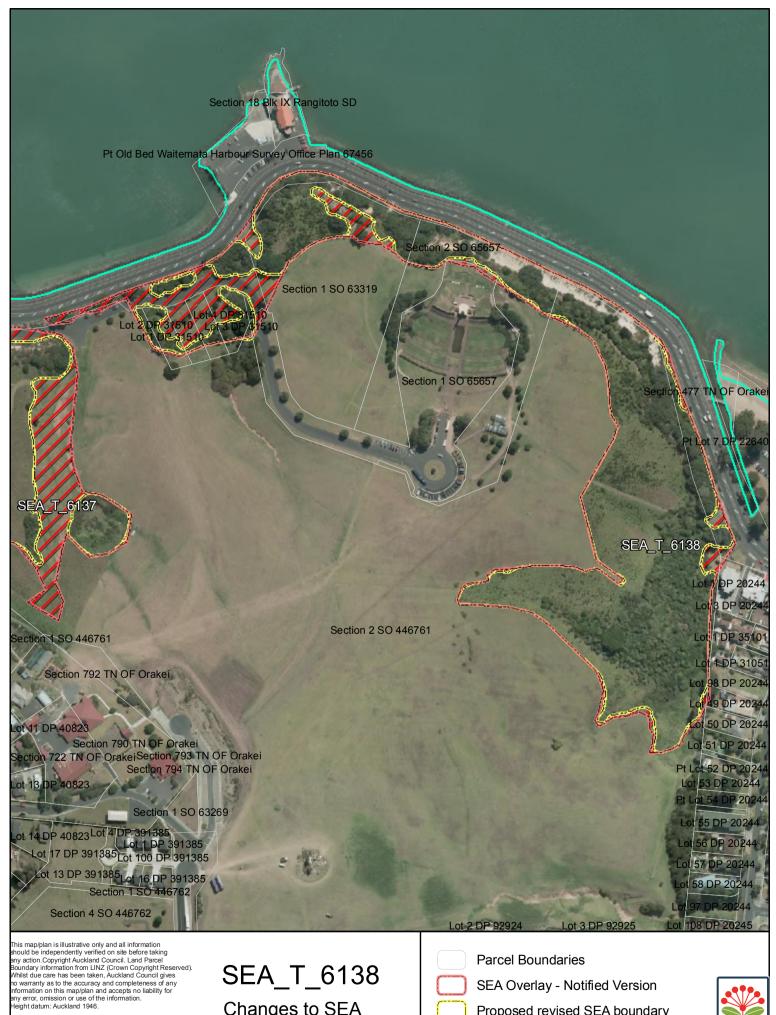

Changes to SEA Overlay

A4 @ 1:1,442

Date: October 2013

SEA area recommended for exclusion