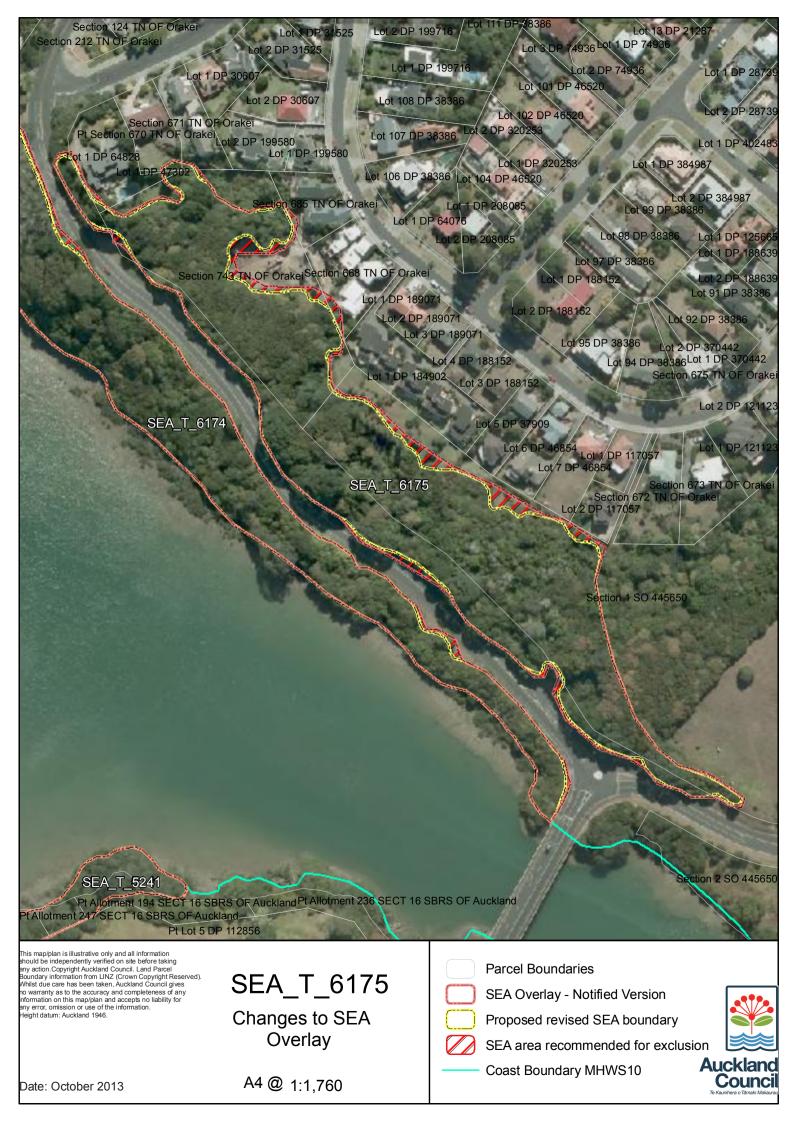

Date: October 2013

SEA\_T\_6176

Changes to SEA Overlay

A4 @ 1:407

Parcel Boundaries

SEA Overlay - Notified Version

Proposed revised SEA boundary

SEA area recommended for exclusion