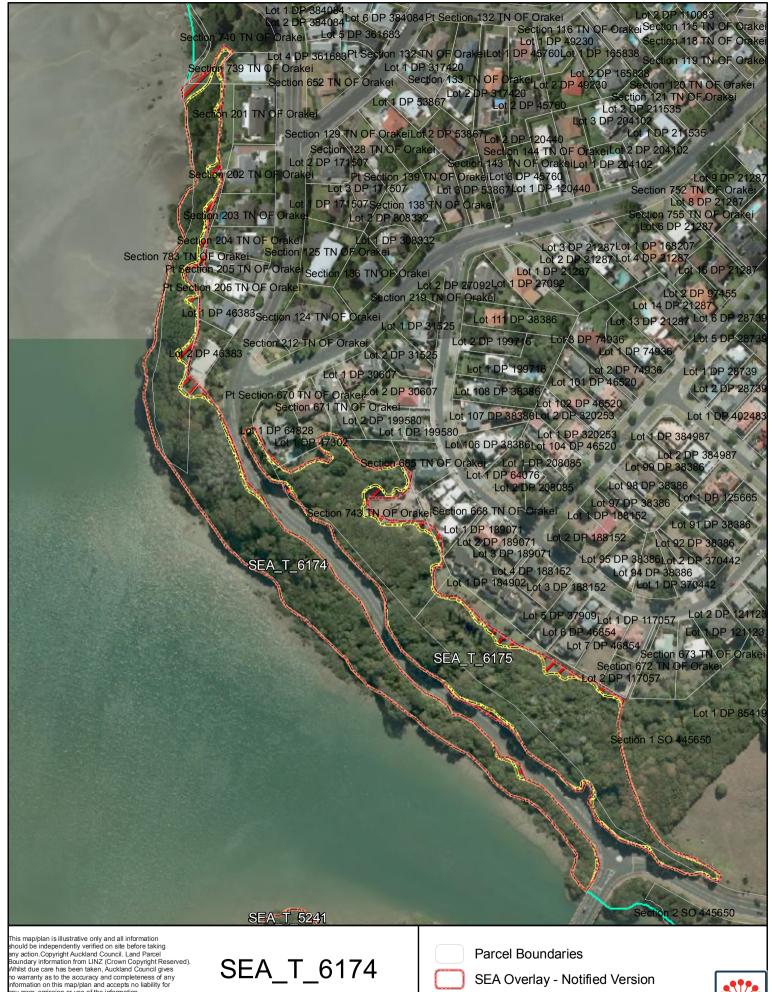

Date: October 2013

SEA\_T\_6176

Changes to SEA Overlay

A4 @ 1:407

Parcel Boundaries

SEA Overlay - Notified Version

Proposed revised SEA boundary

SEA area recommended for exclusion