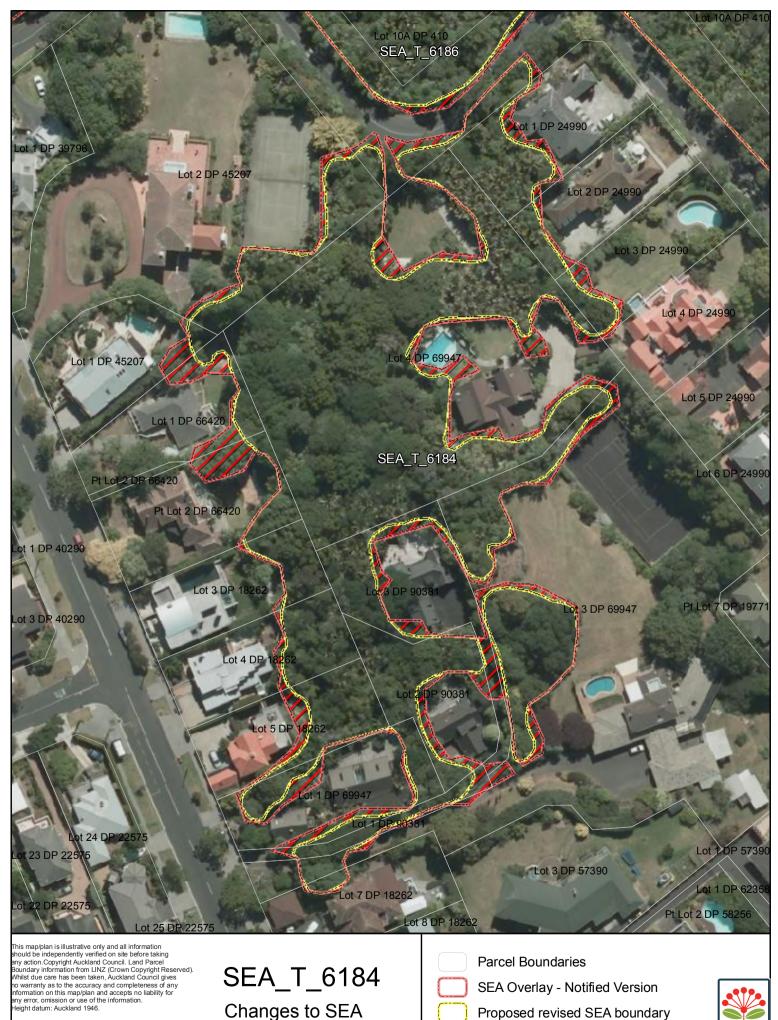

Coast Boundary MHWS10

Changes to SEA Overlay

A4 @ 1:921

Date: October 2013

SEA area recommended for exclusion

Coast Boundary MHWS10