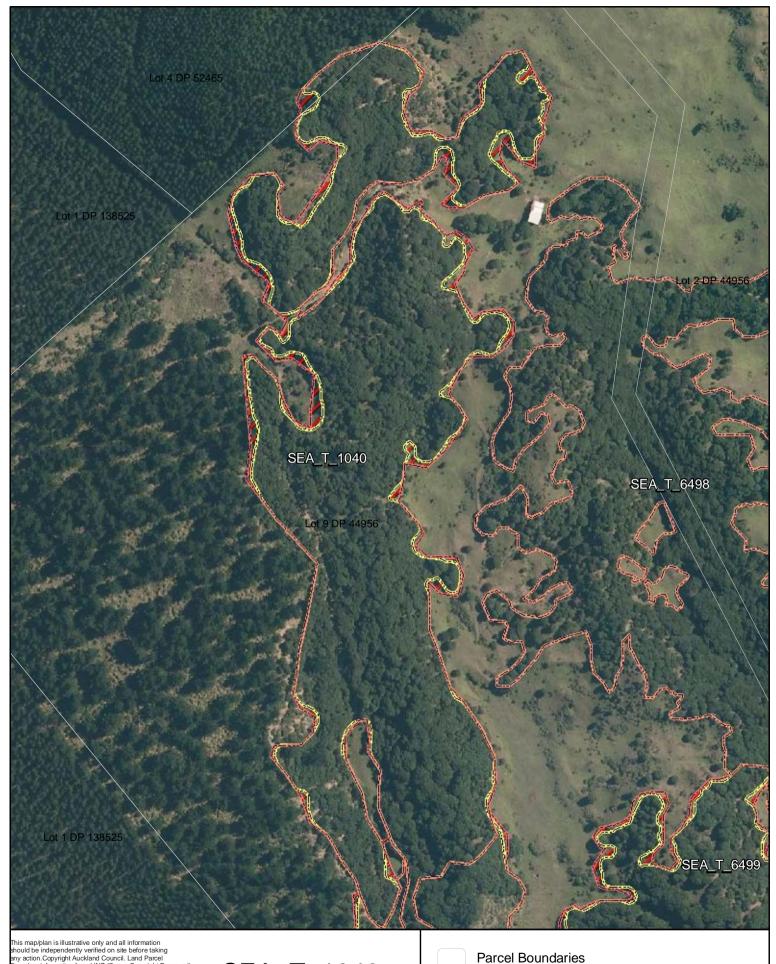

Parcel Boundaries

SEA Overlay - Notified Version

Proposed revised SEA boundary

SEA area recommended for exclusion

Date: October 2013

SEA\_T\_1040

Changes to SEA Overlay

A4 @ 1:3,281

SEA Overlay - Notified Version

Proposed revised SEA boundary

SEA area recommended for exclusion

Date: October 2013

SEA\_T\_1061

Changes to SEA Overlay

A4 @ 1:1,228

SEA Overlay - Notified Version