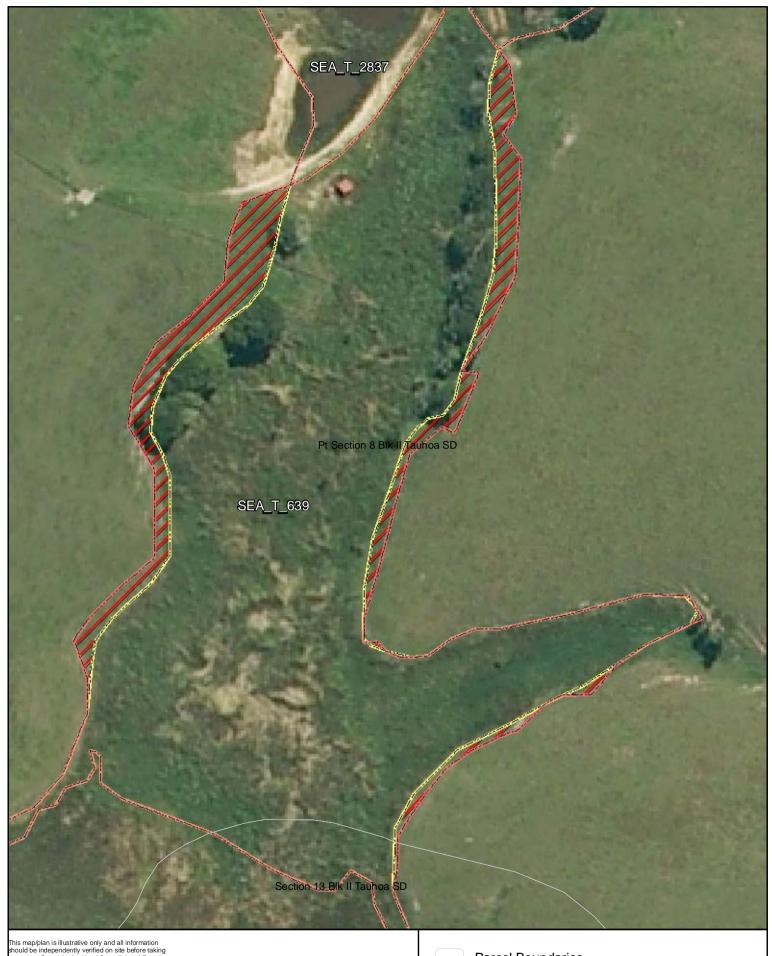

A4 @ 1:3,017

Parcel Boundaries

SEA Overlay - Notified Version

Proposed revised SEA boundary

SEA area recommended for exclusion

Date: October 2013

SEA\_T\_639

Changes to SEA Overlay