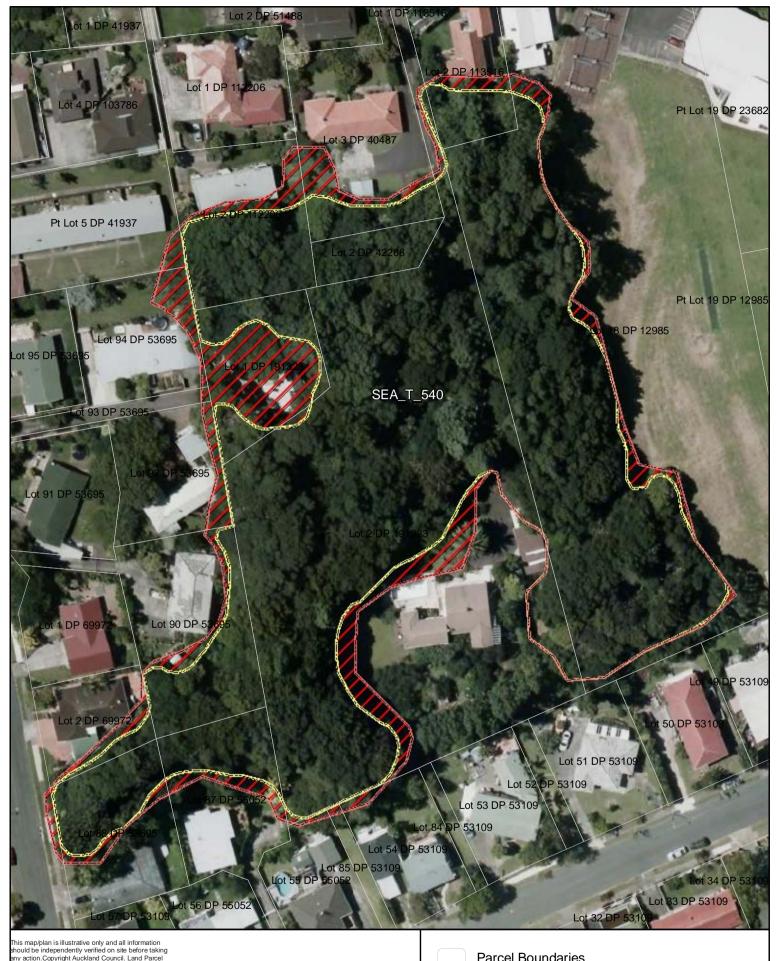

SEA\_T\_540

Changes to SEA Overlay

A4 @ 1:935

**Parcel Boundaries** 

SEA Overlay - Notified Version

Proposed revised SEA boundary

SEA area recommended for exclusion

Date: October 2013