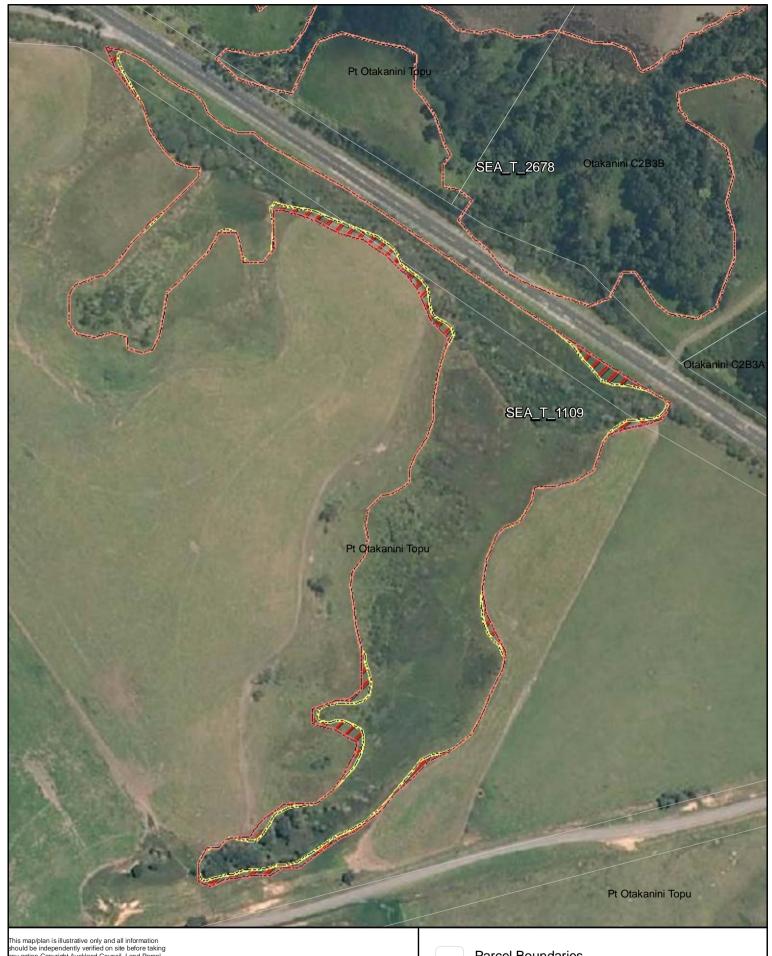

SEA\_T\_1109

Changes to SEA Overlay

A4 @ 1:1,767

Parcel Boundaries

SEA Overlay - Notified Version

Proposed revised SEA boundary

SEA area recommended for exclusion

Date: October 2013