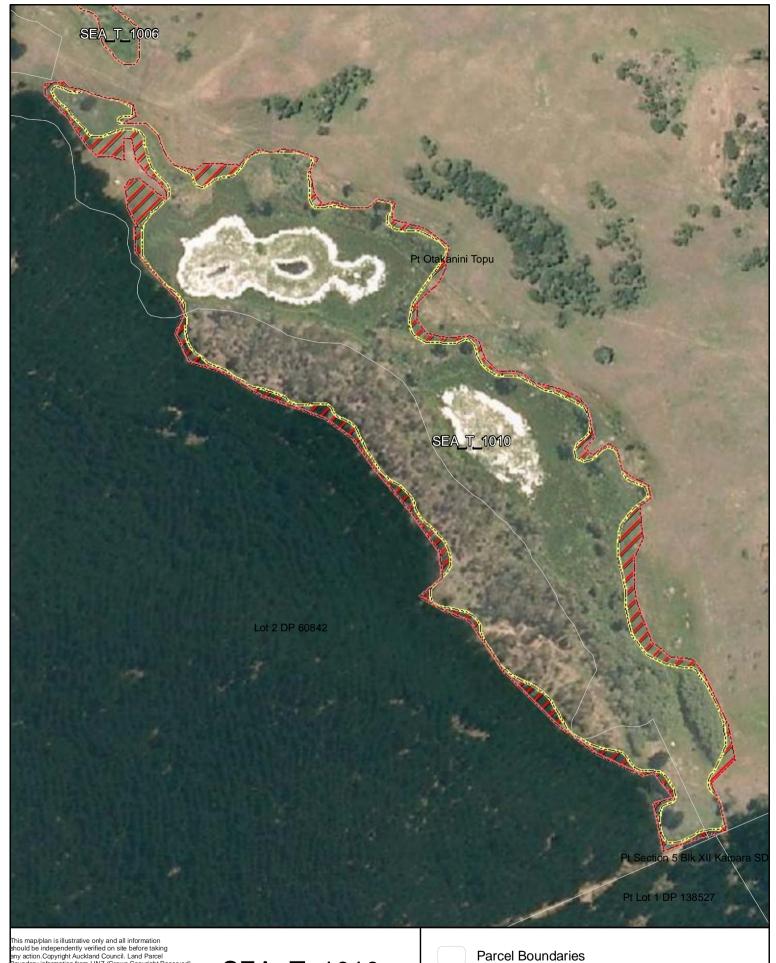

A4 @ 1:728

Parcel Boundaries

SEA Overlay - Notified Version

Proposed revised SEA boundary

SEA area recommended for exclusion

SEA\_T\_1010

Changes to SEA Overlay

A4 @ 1:1,879