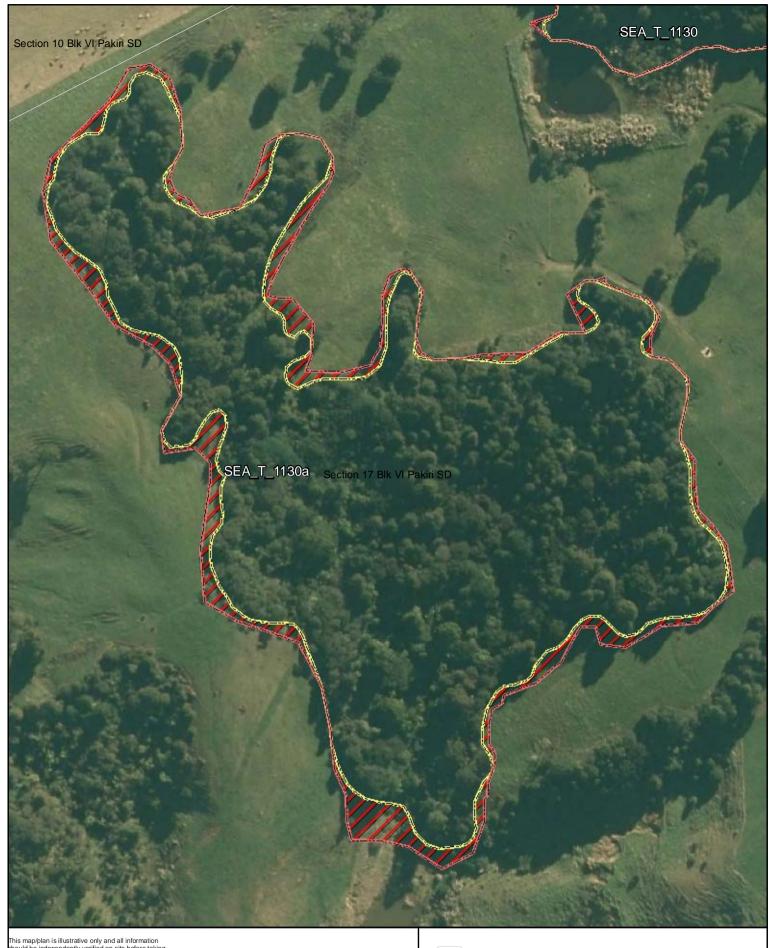

Parcel Boundaries

SEA Overlay - Notified Version

Proposed revised SEA boundary

SEA area recommended for exclusion

Date: October 2013

SEA\_T\_1130a

Changes to SEA Overlay

A4 @ 1:1,624

Parcel Boundaries

SEA Overlay - Notified Version

Proposed revised SEA boundary

SEA area recommended for exclusion

Date: October 2013

SEA\_T\_1131

Changes to SEA Overlay

A4 @ 1:2,075