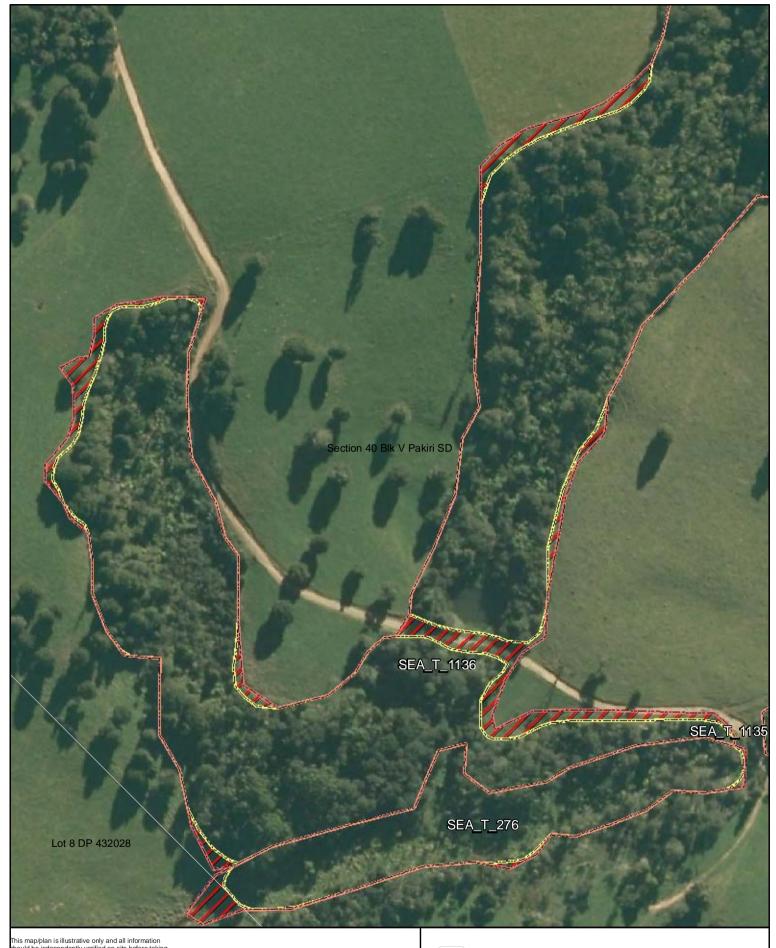

Parcel Boundaries

SEA Overlay - Notified Version

Proposed revised SEA boundary

SEA area recommended for exclusion

Date: October 2013

SEA\_T\_1136

Changes to SEA Overlay

A4 @ 1:1,443

Parcel Boundaries

SEA Overlay - Notified Version

\_ . . . . . . . . . . .

Proposed revised SEA boundary

SEA area recommended for exclusion

Date: October 2013

SEA\_T\_1141

Changes to SEA Overlay