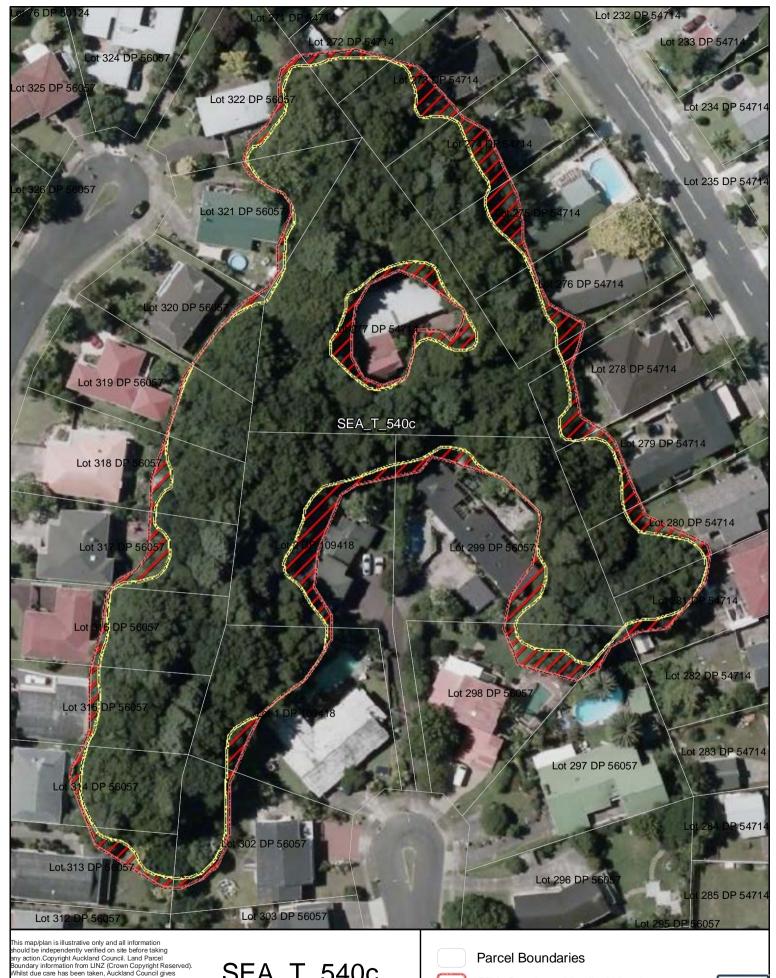

SEA\_T\_540

Changes to SEA Overlay

A4 @ 1:935

**Parcel Boundaries** 

SEA Overlay - Notified Version

Proposed revised SEA boundary

SEA area recommended for exclusion

Date: October 2013

SEA\_T\_540c

Changes to SEA Overlay

A4 @ 1:789

SEA Overlay - Notified Version

Proposed revised SEA boundary

SEA area recommended for exclusion

Date: October 2013

SEA\_T\_540d