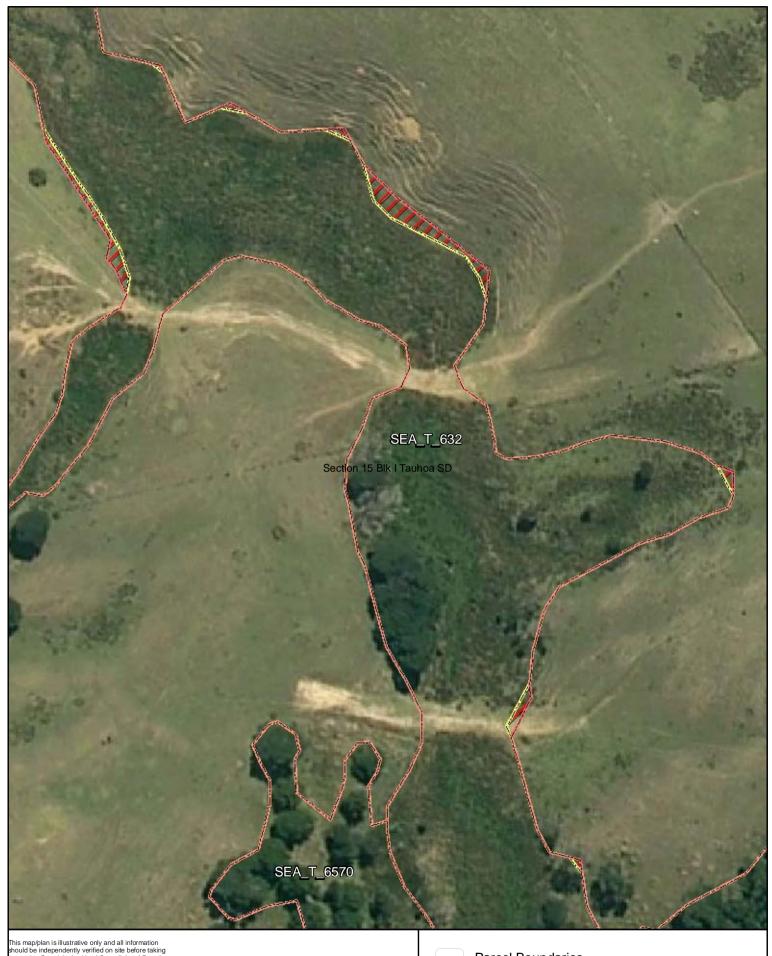

A4 @ 1:2,735

Parcel Boundaries

SEA Overlay - Notified Version

Proposed revised SEA boundary

SEA area recommended for exclusion

Date: October 2013

SEA\_T\_632

Changes to SEA Overlay