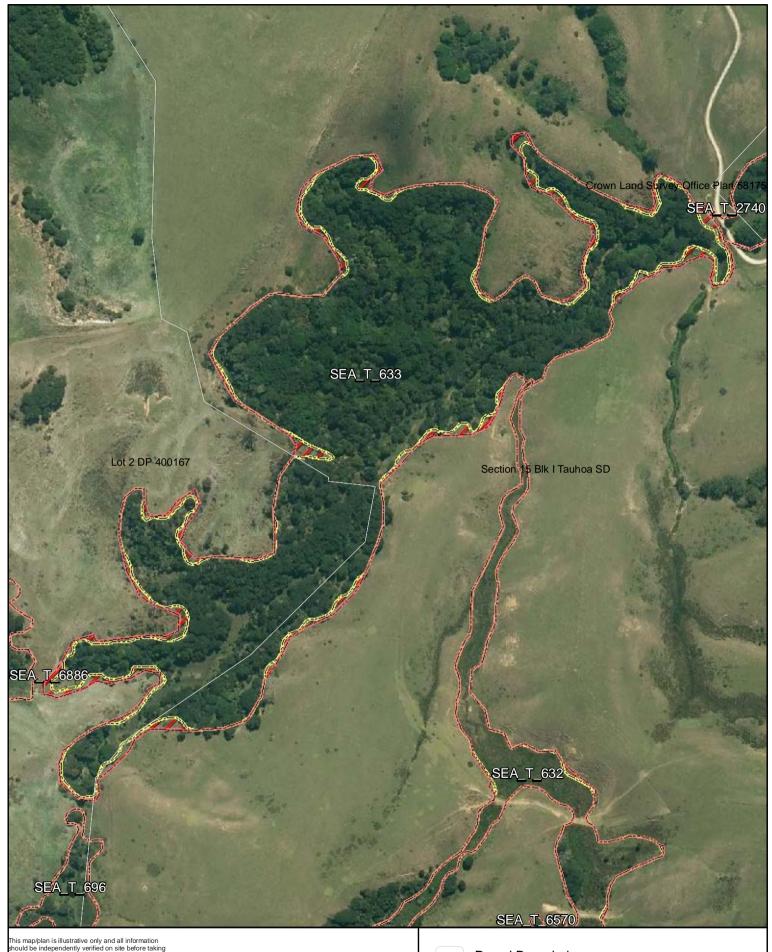

A4 @ 1:837

Parcel Boundaries

SEA Overlay - Notified Version

Proposed revised SEA boundary

SEA area recommended for exclusion

Date: October 2013

SEA\_T\_633

Changes to SEA Overlay