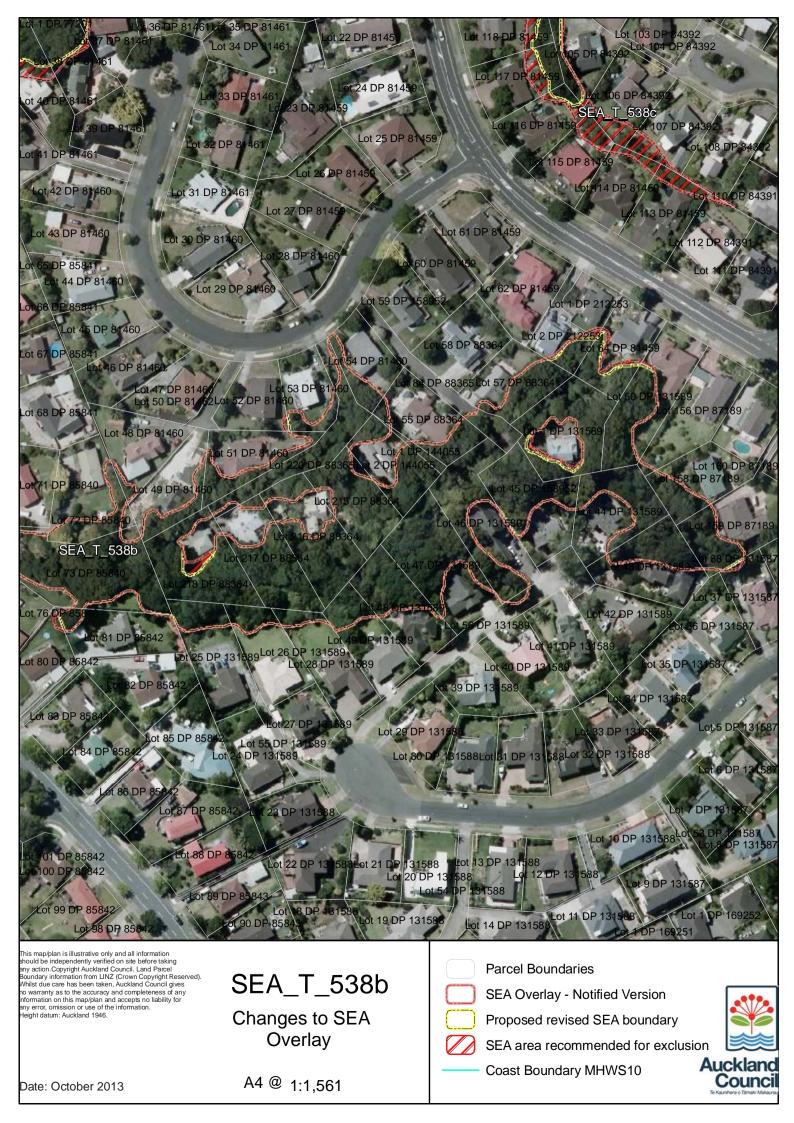

Date: October 2013

Changes to SEA Overlay

A4 @ 1:3,049

Proposed revised SEA boundary

SEA area recommended for exclusion

Date: October 2013

SEA\_T\_531

Changes to SEA Overlay