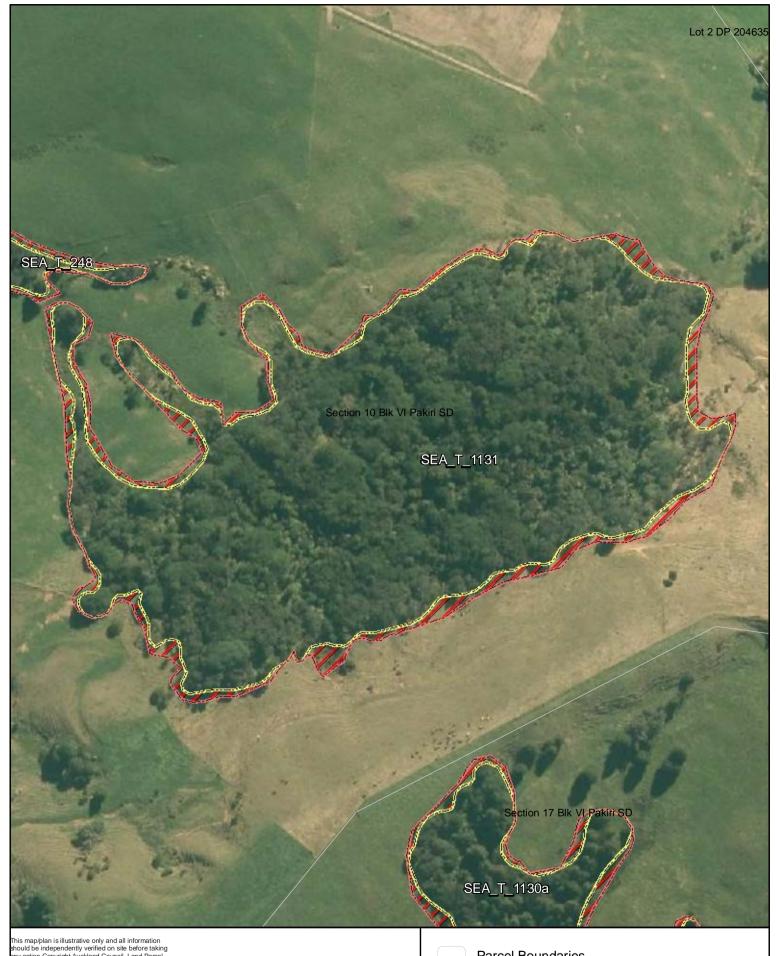

Parcel Boundaries

SEA Overlay - Notified Version

Proposed revised SEA boundary

SEA area recommended for exclusion

Date: October 2013

SEA\_T\_1131

Changes to SEA Overlay

A4 @ 1:2,075

Parcel Boundaries

SEA Overlay - Notified Version

Proposed revised SEA boundary

SEA area recommended for exclusion

Date: October 2013

SEA\_T\_1136

Changes to SEA Overlay

A4 @ 1:1,443