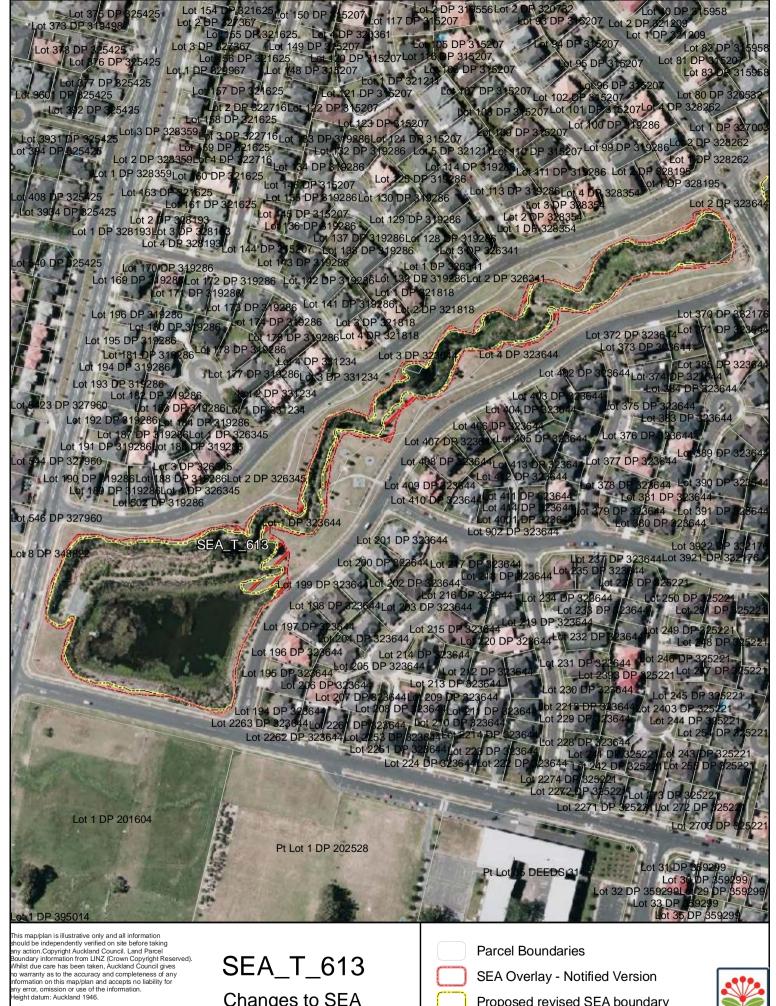

SEA area recommended for exclusion

Date: October 2013

Changes to SEA Overlay

A4 @ 1:2,506

Proposed revised SEA boundary

SEA area recommended for exclusion

Date: October 2013

SEA\_T\_622