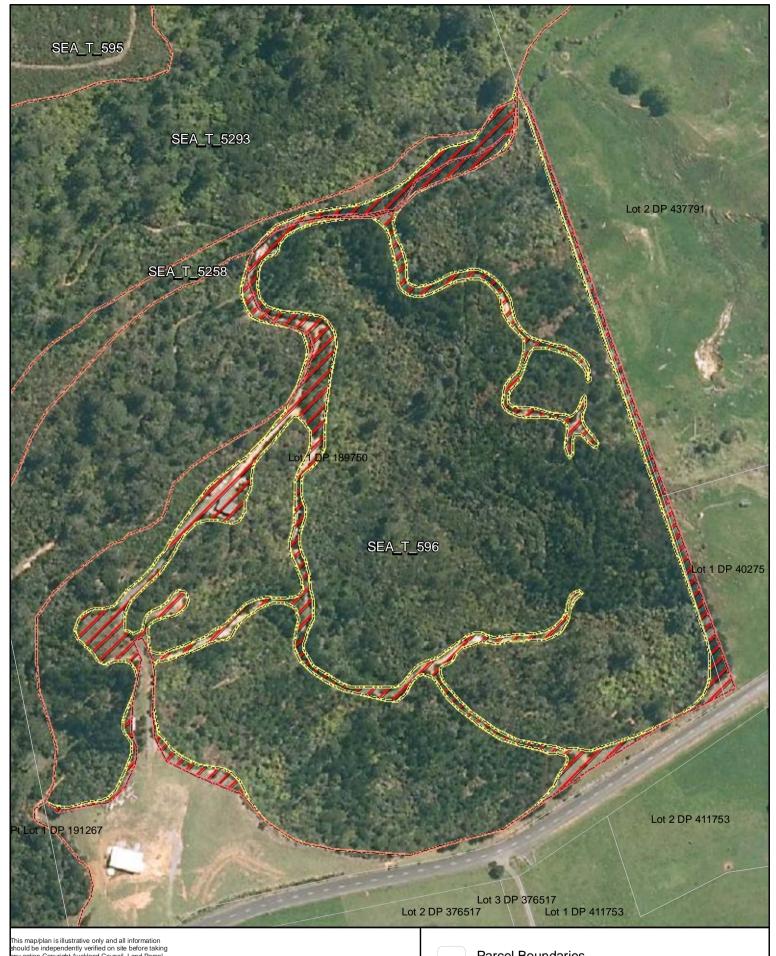

Changes to SEA Overlay

A4 @ 1:879

SEA Overlay - Notified Version

Proposed revised SEA boundary

SEA area recommended for exclusion

Date: October 2013

SEA\_T\_596

Changes to SEA Overlay