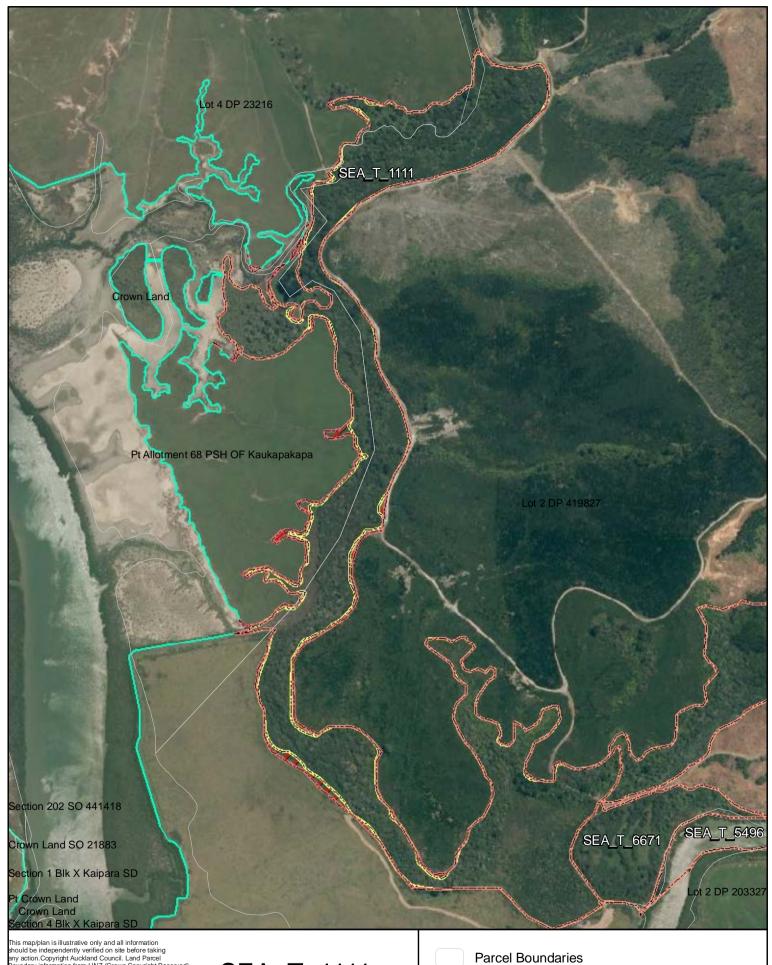

SEA\_T\_1111

Changes to SEA Overlay

A4 @ 1:7,097

SEA Overlay - Notified Version

Proposed revised SEA boundary

SEA area recommended for exclusion

Date: October 2013

SEA\_T\_1112