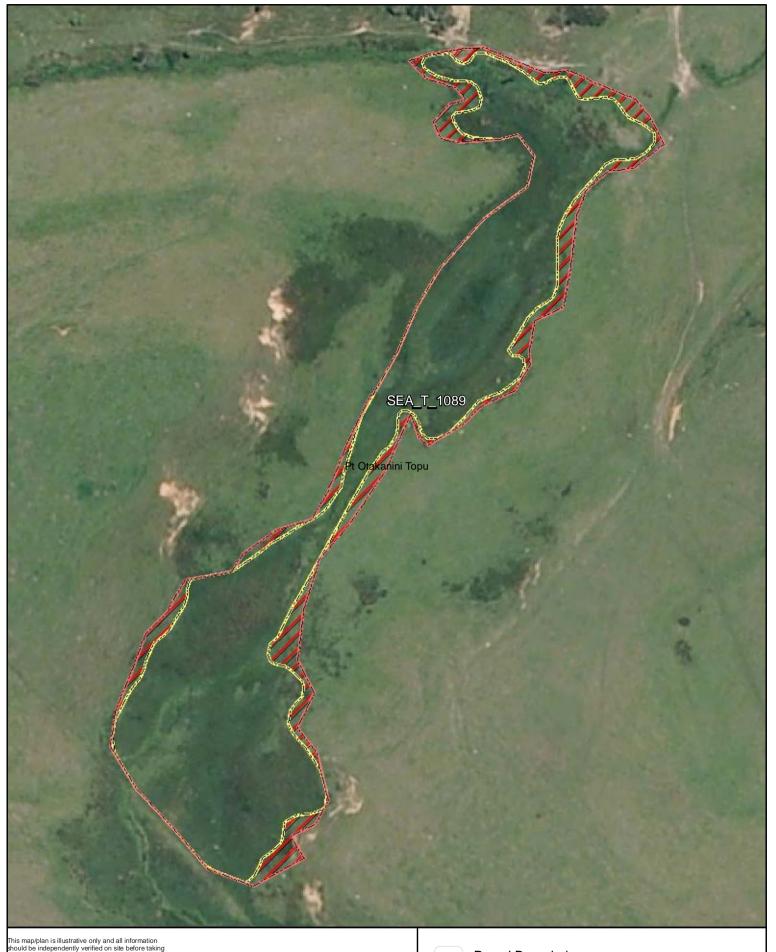

SEA\_T\_1089

Changes to SEA Overlay

A4 @ 1:1,120

Parcel Boundaries

SEA Overlay - Notified Version

Proposed revised SEA boundary

SEA area recommended for exclusion

Date: October 2013