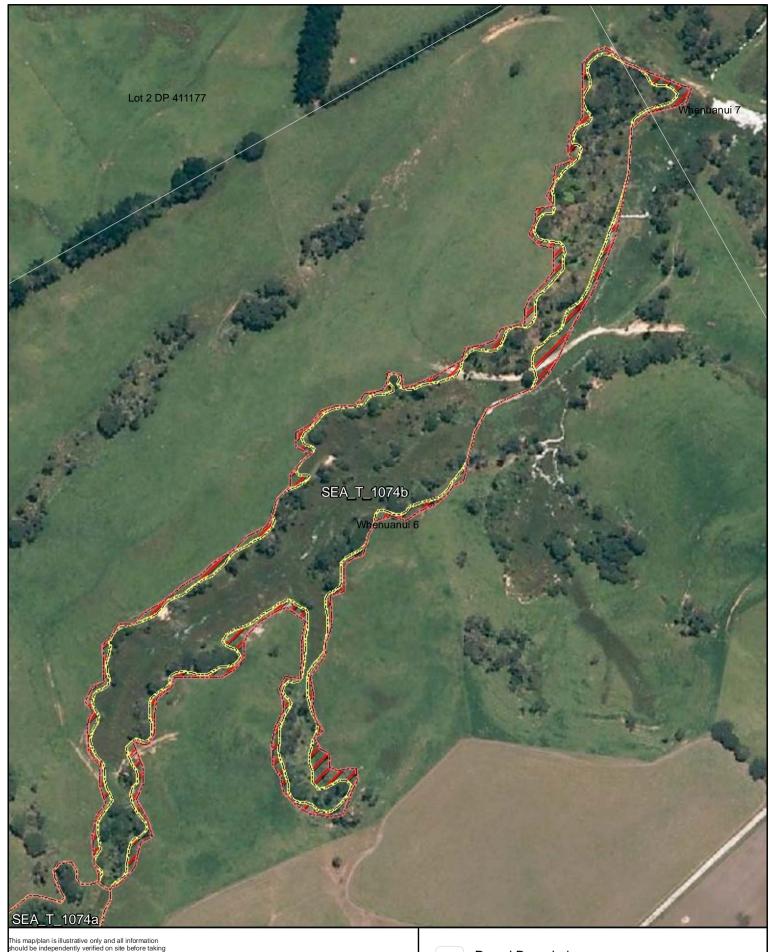

Date: October 2013

SEA\_T\_1074b

Changes to SEA Overlay

A4 @ 1:2,178

Parcel Boundaries

SEA Overlay - Notified Version

Proposed revised SEA boundary

SEA area recommended for exclusion