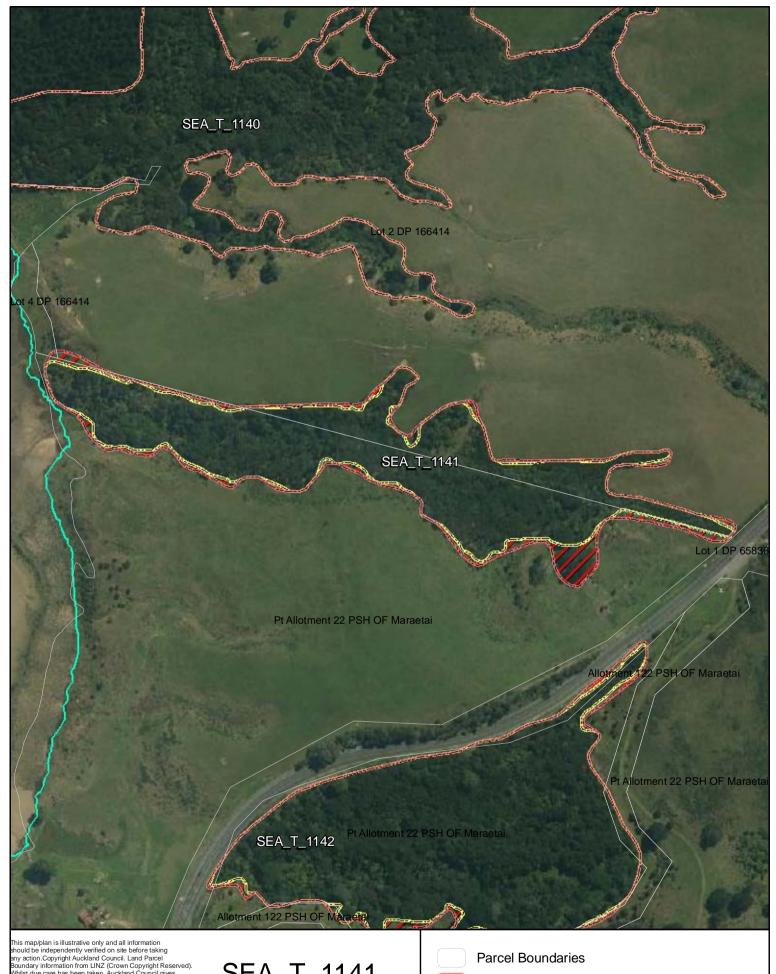

Parcel Boundaries

SEA Overlay - Notified Version

\_ . . . . . . . . . . .

Proposed revised SEA boundary

SEA area recommended for exclusion

Date: October 2013

SEA\_T\_1141

Changes to SEA Overlay

A4 @ 1:3,761

SEA Overlay - Notified Version

Proposed revised SEA boundary

SEA area recommended for exclusion