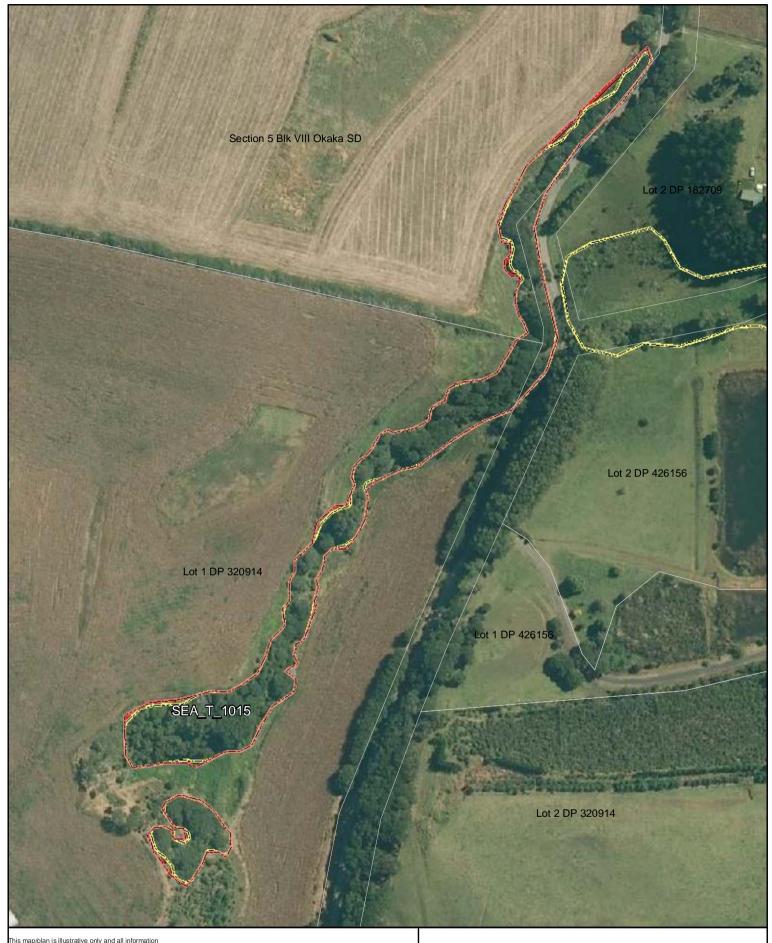

A4 @ 1:2,815

Parcel Boundaries

SEA Overlay - Notified Version

Proposed revised SEA boundary

SEA area recommended for exclusion

Date: October 2013

SEA\_T\_1015

Changes to SEA Overlay