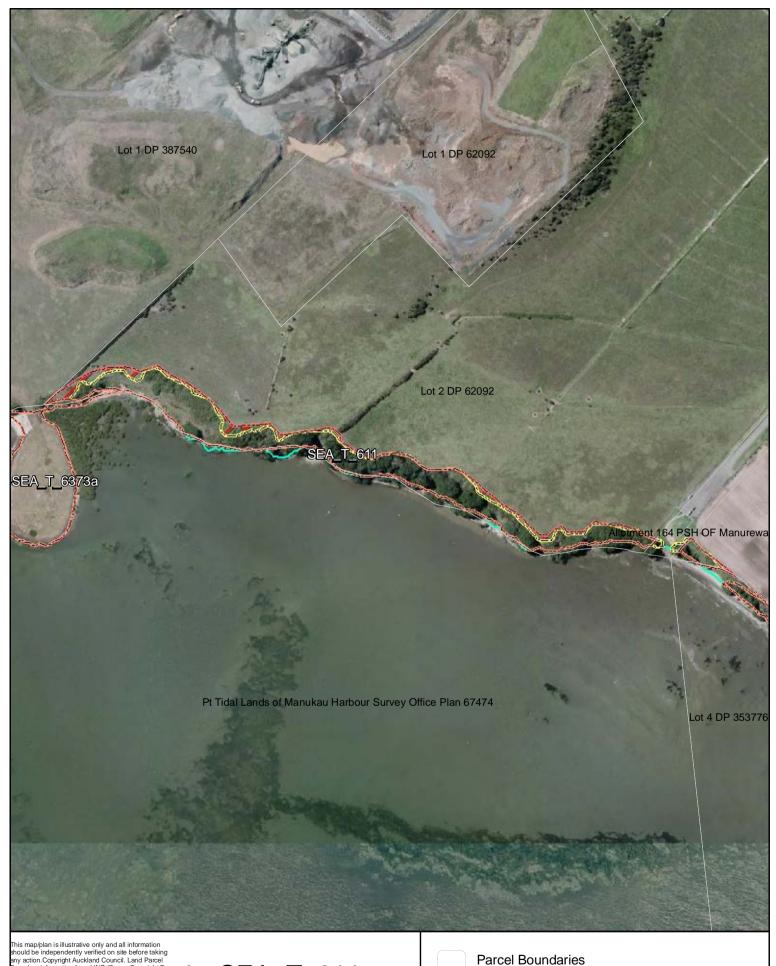

A4 @ 1:837

Parcel Boundaries

SEA Overlay - Notified Version

Proposed revised SEA boundary

SEA area recommended for exclusion

Date: October 2013

SEA\_T\_633

Changes to SEA Overlay