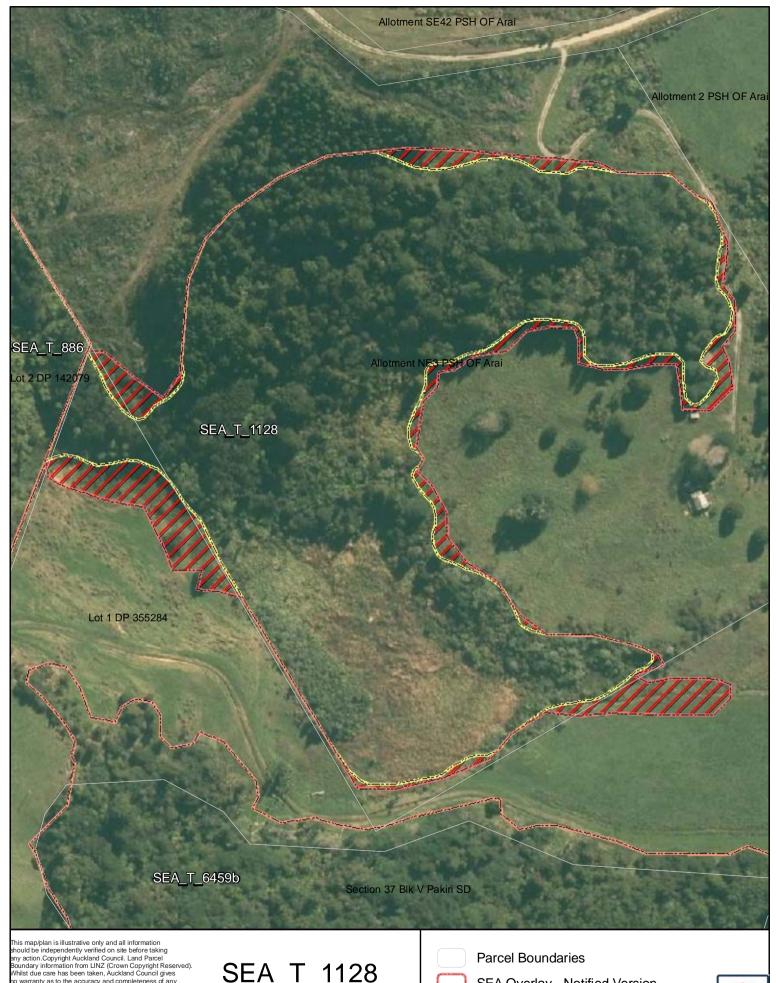

A4 @ 1:1,834

**Parcel Boundaries** 

SEA Overlay - Notified Version

Proposed revised SEA boundary

SEA area recommended for exclusion

Date: October 2013

SEA\_T\_1128

Changes to SEA Overlay

A4 @ 1:2,222

SEA Overlay - Notified Version

Proposed revised SEA boundary

SEA area recommended for exclusion

Date: October 2013

SEA\_T\_1130

Changes to SEA Overlay

A4 @ 1:3,792