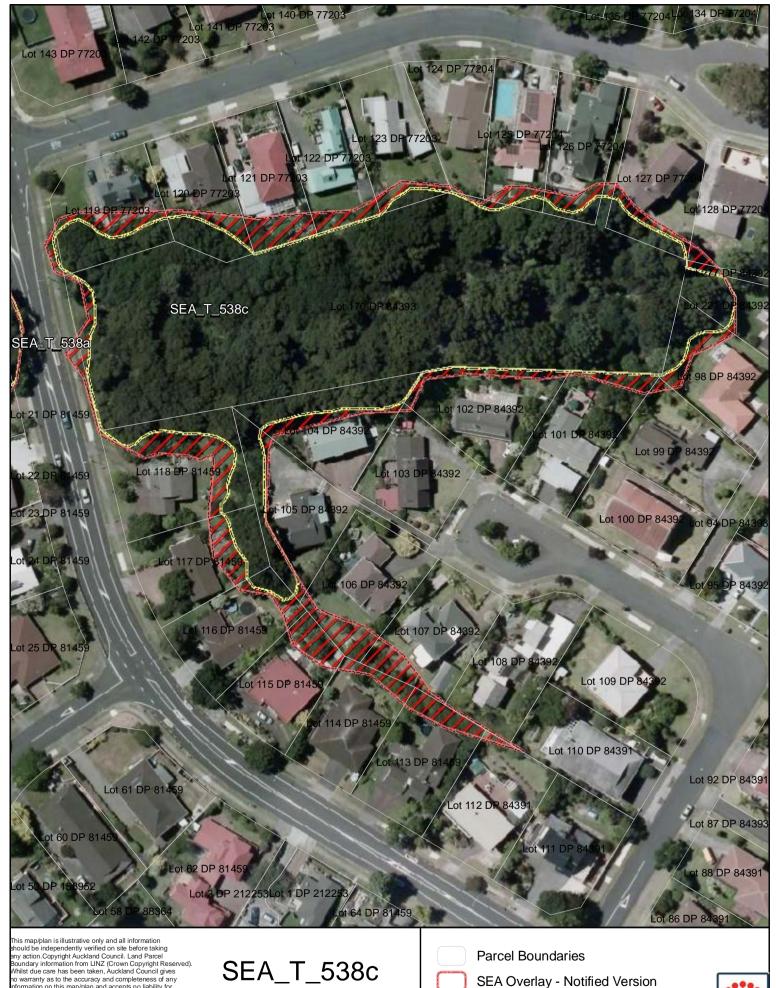

Date: October 2013

Changes to SEA Overlay

A4 @ 1:3,049

Proposed revised SEA boundary

SEA area recommended for exclusion

Date: October 2013

SEA\_T\_531

Changes to SEA Overlay