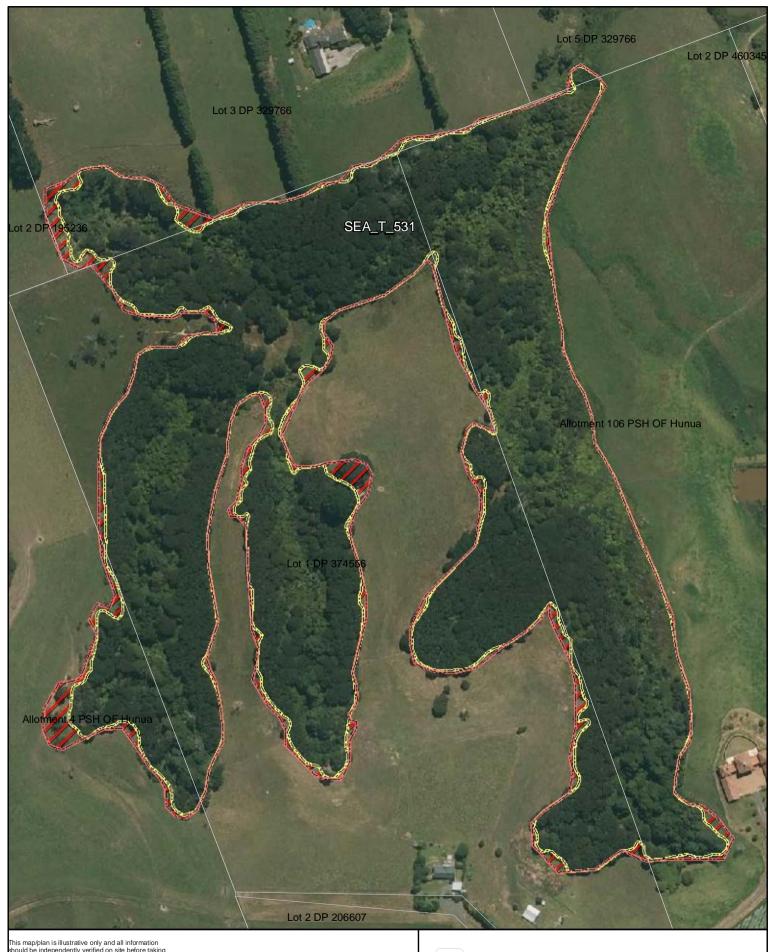

Date: October 2013

Changes to SEA Overlay

A4 @ 1:3,049

Proposed revised SEA boundary

SEA area recommended for exclusion





Date: October 2013

SEA\_T\_531

Changes to SEA Overlay

A4 @ 1:2,665

Parcel Boundaries

SEA Overlay - Notified Version

Proposed revised SEA boundary

SEA area recommended for exclusion





Date: October 2013 A4 @ 1:2,234



Date: October 2013

SEA\_T\_536

Changes to SEA Overlay

A4 @ 1:690

Parcel Boundaries

SEA Overlay - Notified Version

Proposed revised SEA boundary

SEA area recommended for exclusion





Overlay

A4 @ 1:1,682

Date: October 2013

SEA area recommended for exclusion







Date: October 2013

Changes to SEA Overlay

A4 @ 1:1,041

Proposed revised SEA boundary

SEA area recommended for exclusion





Date: October 2013

SEA\_T\_540

Changes to SEA Overlay

A4 @ 1:935

**Parcel Boundaries** 

SEA Overlay - Notified Version

Proposed revised SEA boundary

SEA area