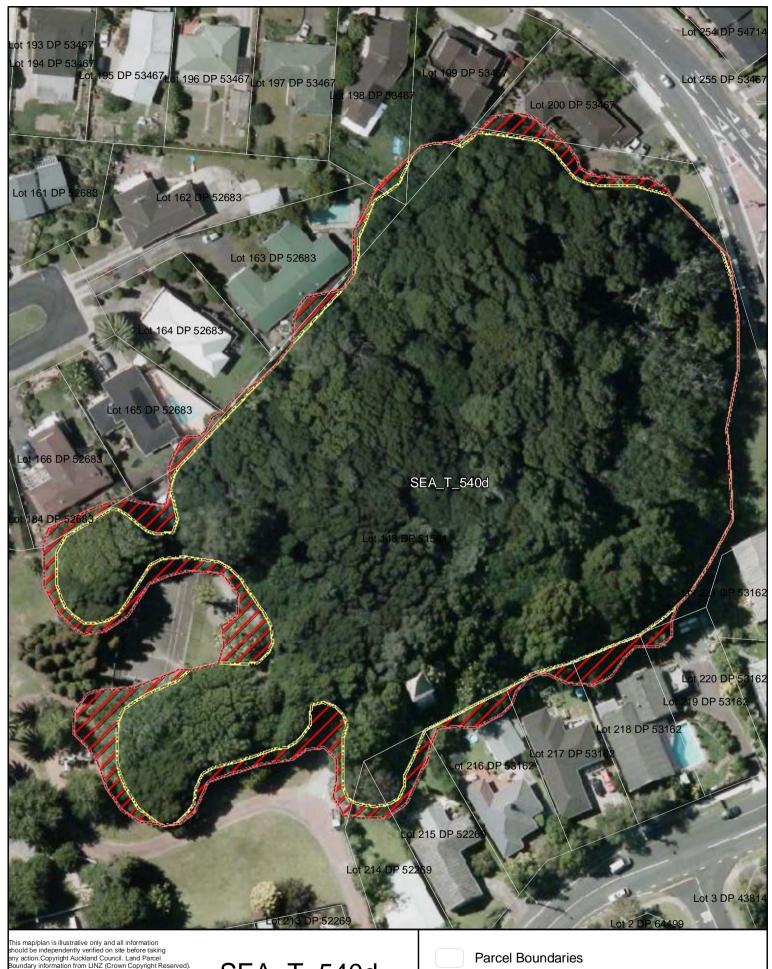

SEA\_T\_540c

Changes to SEA Overlay

A4 @ 1:789

SEA Overlay - Notified Version

Proposed revised SEA boundary

SEA area recommended for exclusion

Date: October 2013

SEA\_T\_540d

Changes to SEA Overlay

A4 @ 1:879

SEA Overlay - Notified Version

Proposed revised SEA boundary

SEA area recommended for exclusion

Date: October 2013

SEA\_T\_596

Changes to SEA Overlay