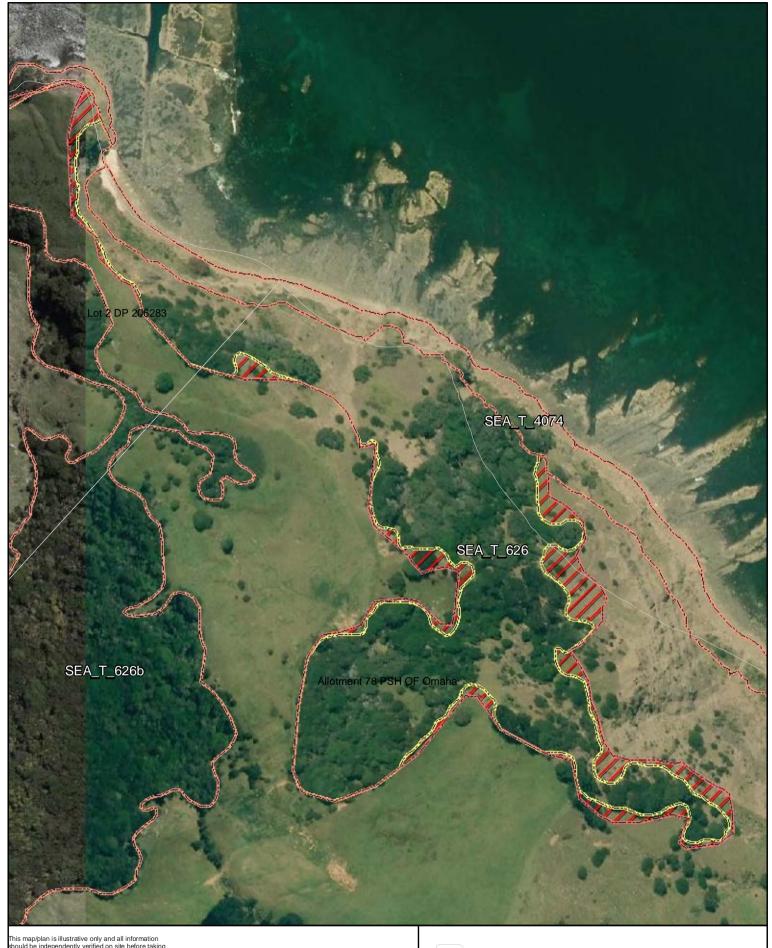

Changes to SEA Overlay

A4 @ 1:466

SEA Overlay - Notified Version

Proposed revised SEA boundary

SEA area recommended for exclusion

Date: October 2013

SEA\_T\_626

Changes to SEA Overlay