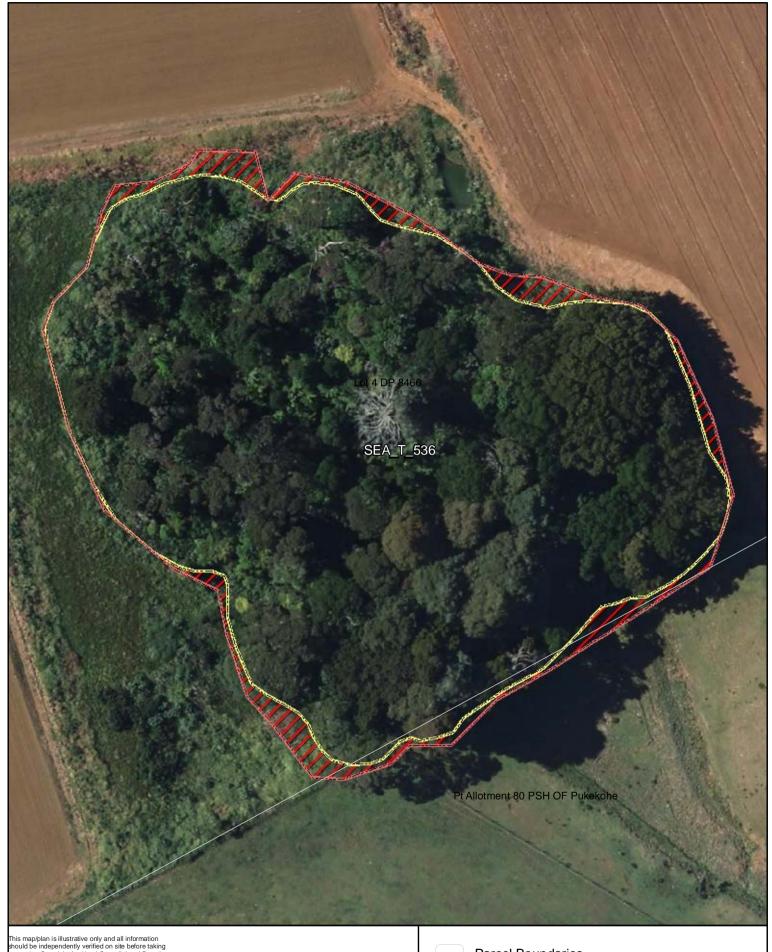

Date: October 2013

Changes to SEA Overlay

A4 @ 1:3,049

Proposed revised SEA boundary

SEA area recommended for exclusion





Date: October 2013

SEA\_T\_531

Changes to SEA Overlay

A4 @ 1:2,665

Parcel Boundaries

SEA Overlay - Notified Version

Proposed revised SEA boundary

SEA area recommended for exclusion





Date: October 2013 A4 @ 1:2,234



Date: October 2013

SEA\_T\_536

Changes to SEA Overlay

A4 @ 1:690

Parcel Boundaries

SEA Overlay - Notified Version

Proposed revised SEA boundary

SEA area recommended for exclusion





Overlay

A4 @ 1:1,682

Date: October 2013

SEA area recommended for exclusion







Date: October 2013

Changes to SEA Overlay

A4 @ 1:1,041

Proposed revised SEA boundary

SEA area recommended for exclusion





Date: October 2013

SEA\_T\_540

Changes to SEA Overlay

A4 @ 1:935

**Parcel Boundaries** 

SEA Overlay - Notified Version

Proposed revised SEA boundary

SEA area recommended for exclusion





Date: October 2013

SEA\_T\_540c

Changes to SEA Overlay

A4 @ 1:789

SEA Overlay - Notified Version

Proposed revised SEA boundary

SEA area recommended for exclusion





Date: October 2013

SEA\