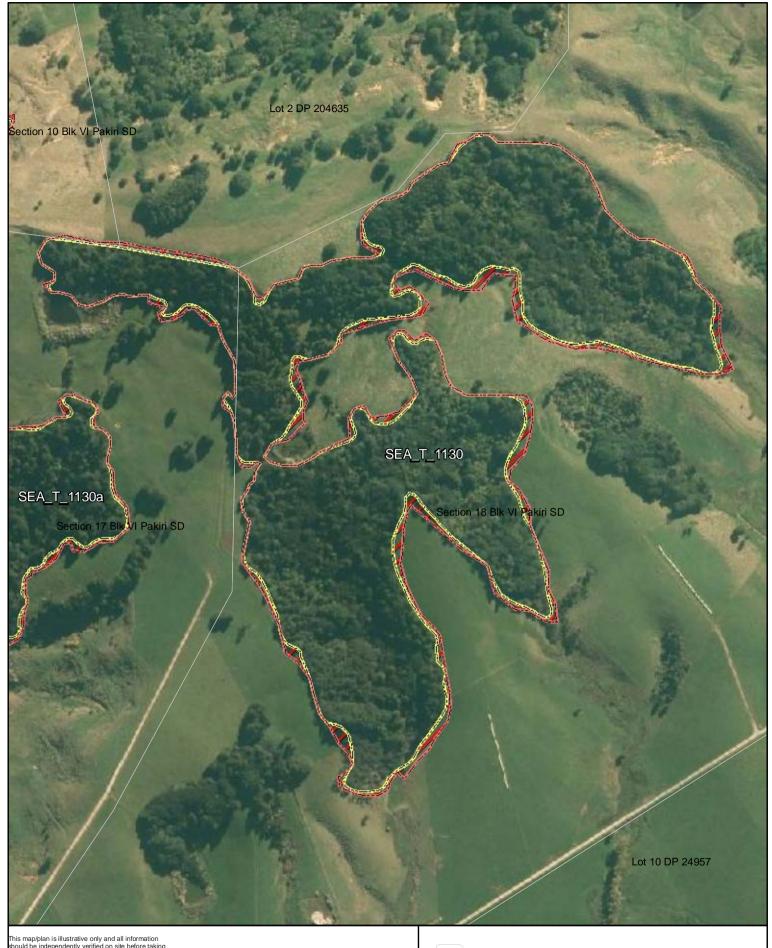

A4 @ 1:2,222

SEA Overlay - Notified Version

Proposed revised SEA boundary

SEA area recommended for exclusion

Date: October 2013

SEA\_T\_1130

Changes to SEA Overlay

A4 @ 1:3,792

Parcel Boundaries

SEA Overlay - Notified Version

Proposed revised SEA boundary

SEA area recommended for exclusion

Date: October 2013

SEA\_T\_1130a

Changes to SEA Overlay

A4 @ 1:1,624