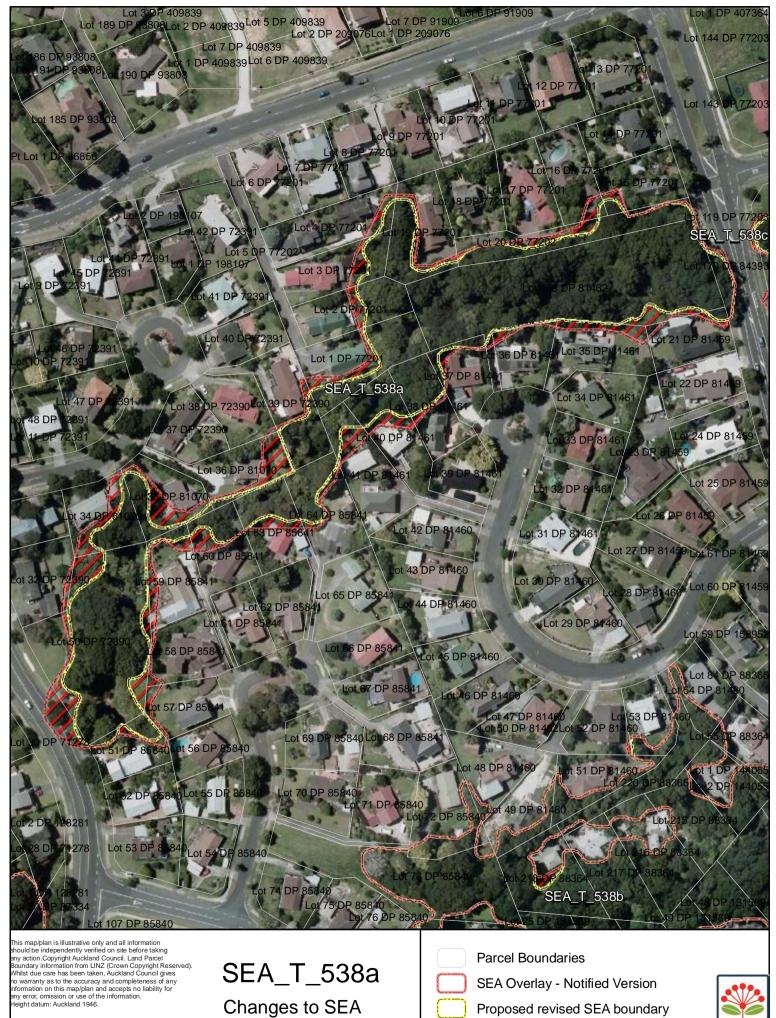

Date: October 2013

Changes to SEA Overlay

A4 @ 1:3,049

Proposed revised SEA boundary

SEA area recommended for exclusion

Date: October 2013

SEA\_T\_531

Changes to SEA Overlay