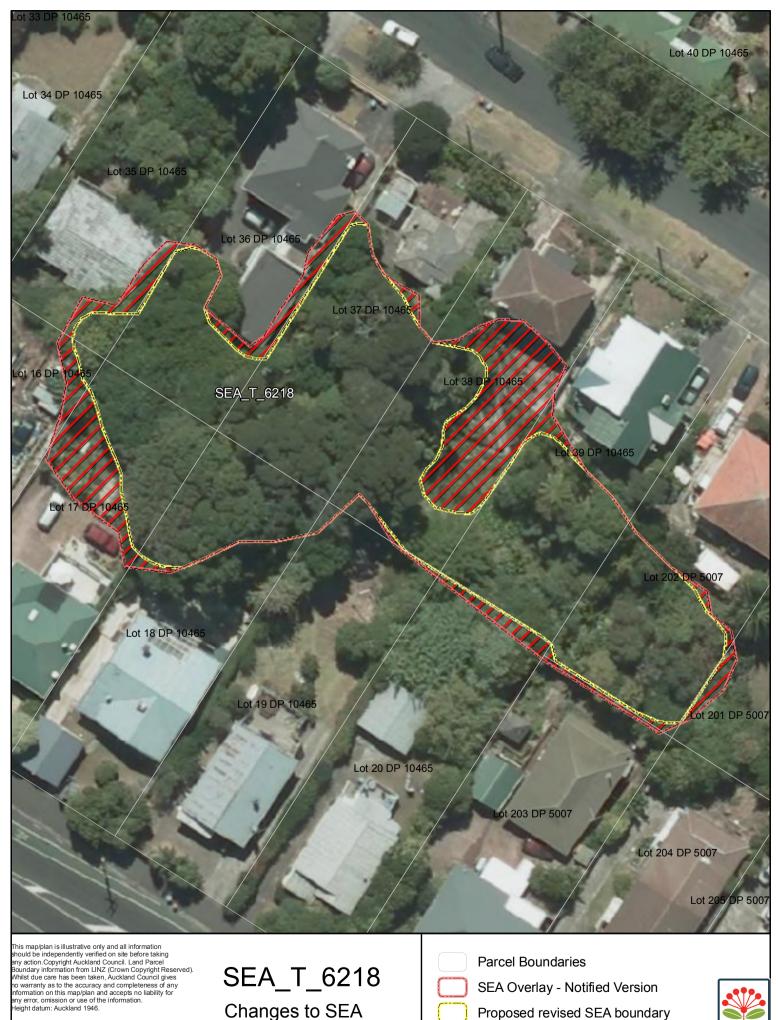

Changes to SEA Overlay

A4 @ 1:436

Date: October 2013

SEA area recommended for exclusion