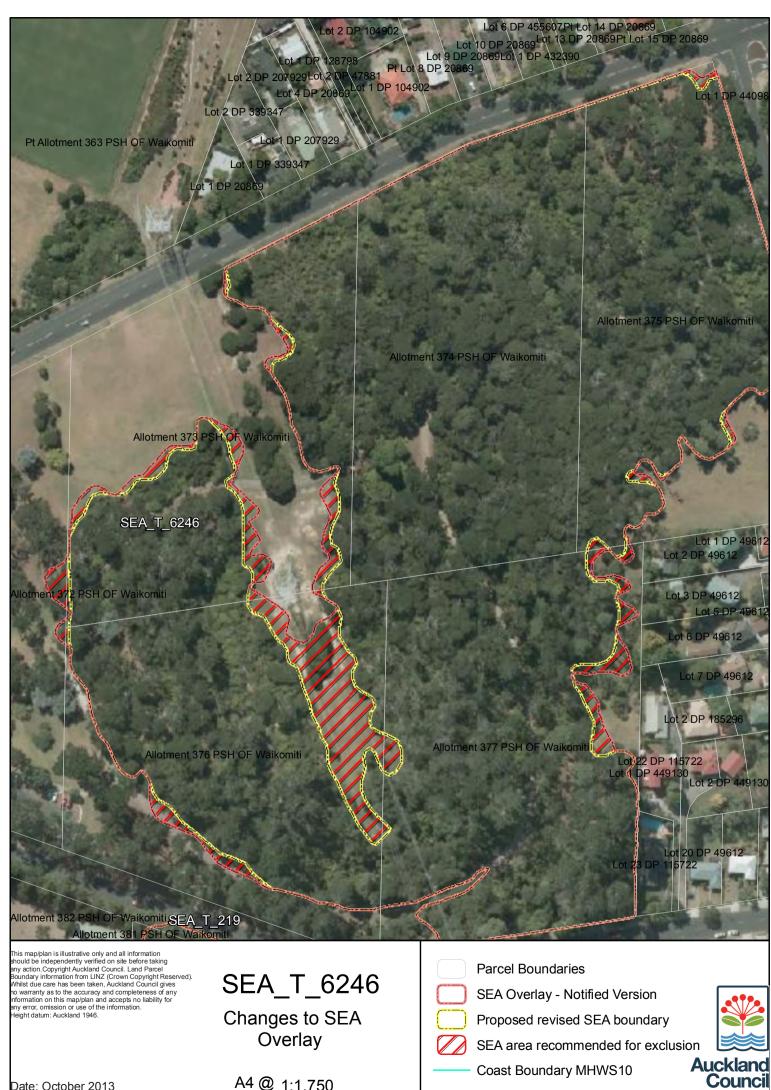

Date: October 2013

A4 @ 1:1,750

Coast Boundary MHWS10

| Allotment 23 SECT 27 V                                                                                                                                                                                                                                                                                                                                                               | /ILL OF Onehunga                                      | Lot 2 DP 344824                                                                                                                                                                                 |
|--------------------------------------------------------------------------------------------------------------------------------------------------------------------------------------------------------------------------------------------------------------------------------------------------------------------------------------------------------------------------------------|-------------------------------------------------------|-------------------------------------------------------------------------------------------------------------------------------------------------------------------------------------------------|
|                                                                                                                                                                                                                                                                                                                                                                                      | SEA_T_6247<br>Lot 3 DP 16576                          |                                                                                                                                                                                                 |
| Lot 1 DP 165764                                                                                                                                                                                                                                                                                                                                                                      |                                                       | Lot 2 DP 165764                                                                                                                                                                                 |
| any action. Copyright Auckland Council. Land Parcel<br>Boundary information from LINZ (Crown Copyright Reserved).<br>Whilst due care has been taken, Auckland Council gives<br>no warranty as to the accuracy and completeness of any<br>information on this map/plan and accepts no liability for<br>any error, omission or use of the information.<br>Height datum: Auckland 1946. | SEA_T_6247<br>Changes to SEA<br>Overlay<br>A4 @ 1:235 | <ul> <li>Parcel Boundaries</li> <li>SEA Overlay - Notified Version</li> <li>Proposed revised SEA boundary</li> <li>SEA area recommended for exclusion</li> <li>Coast Boundary MHWS10</li> </ul> |