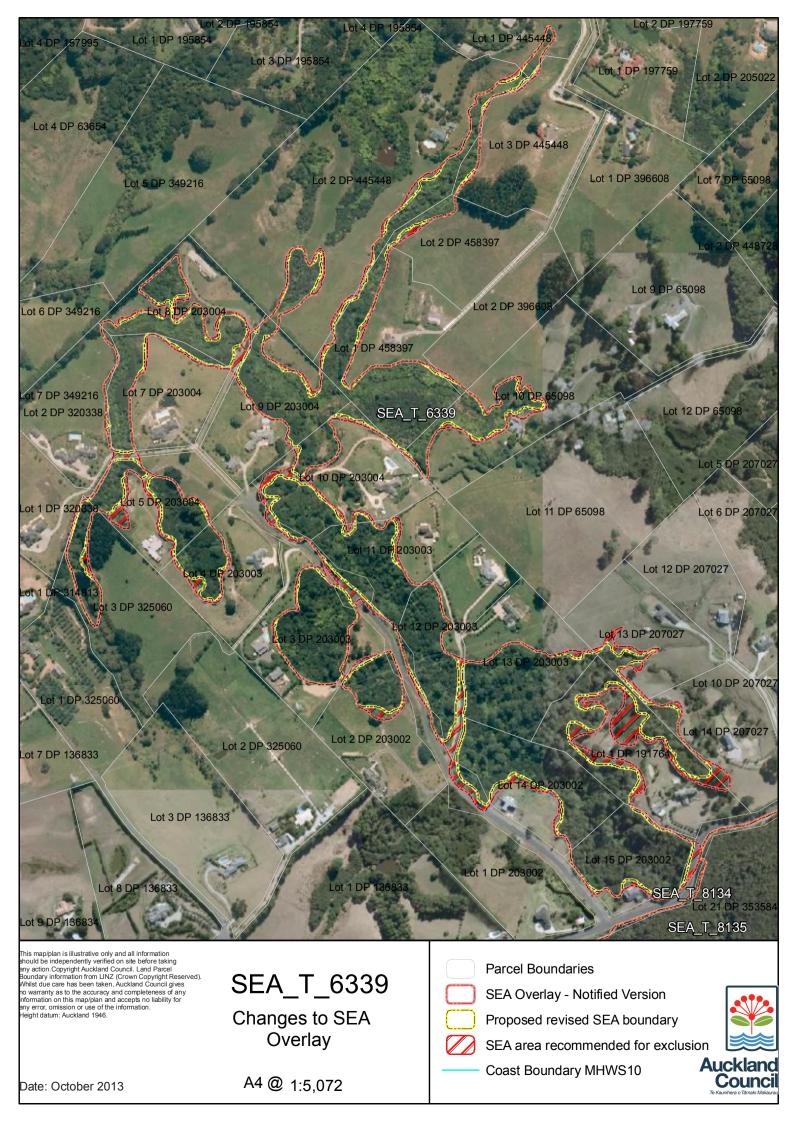

Date: October 2013

Changes to SEA Overlay

A4 @ 1:26,587

Proposed revised SEA boundary

SEA area recommended for exclusion

Date: October 2013

Changes to SEA Overlay

A4 @ 1:30