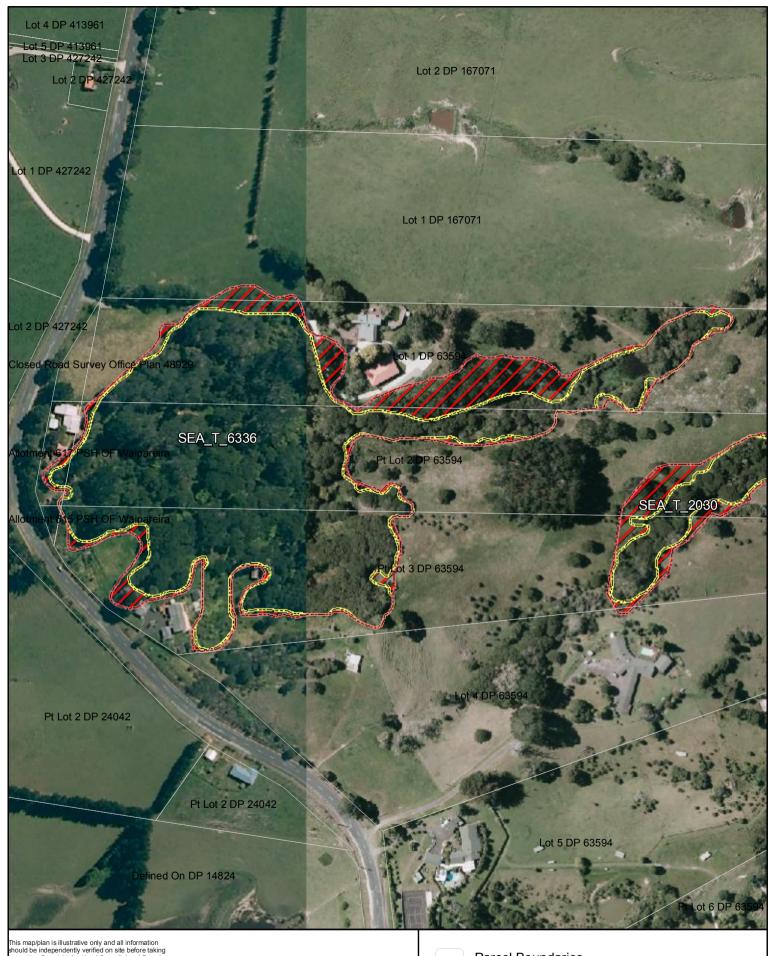

Date: October 2013

SEA\_T\_6336

Changes to SEA Overlay

A4 @ 1:2,611

Parcel Boundaries

SEA Overlay - Notified Version

Proposed revised SEA boundary

SEA area recommended for exclusion