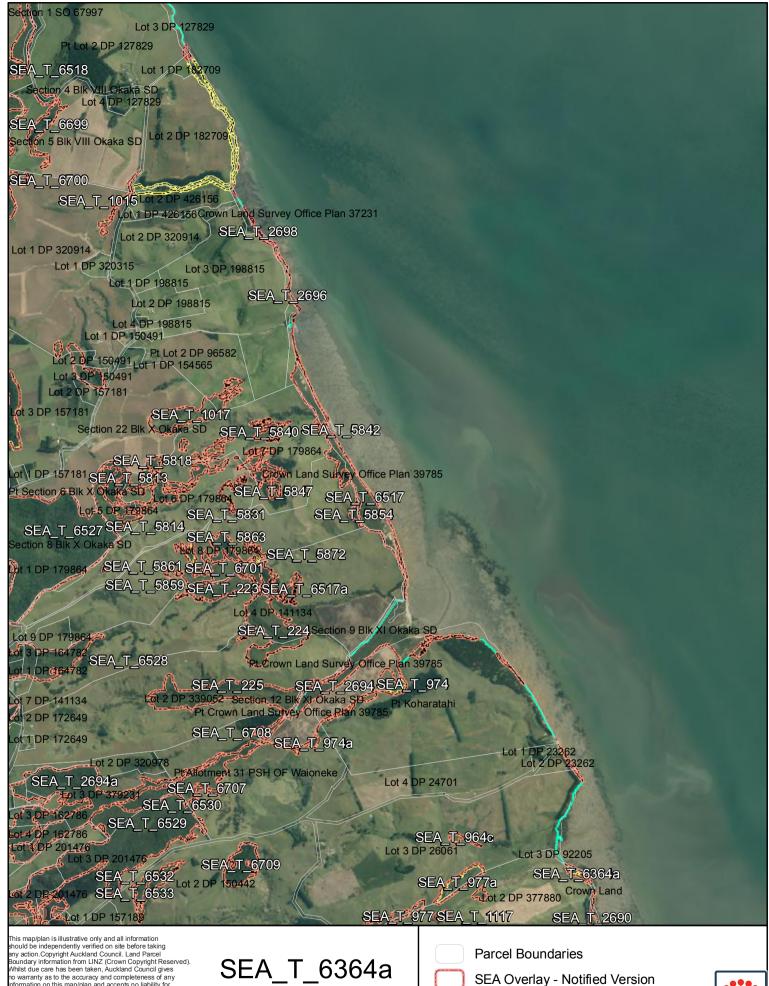

Date: October 2013

Changes to SEA Overlay

A4 @ 1:26,587

Proposed revised SEA boundary

SEA area recommended for exclusion

Date: October 2013

Changes to SEA Overlay

A4 @ 1:30

Proposed revised SEA boundary

SEA area recommended for exclusion