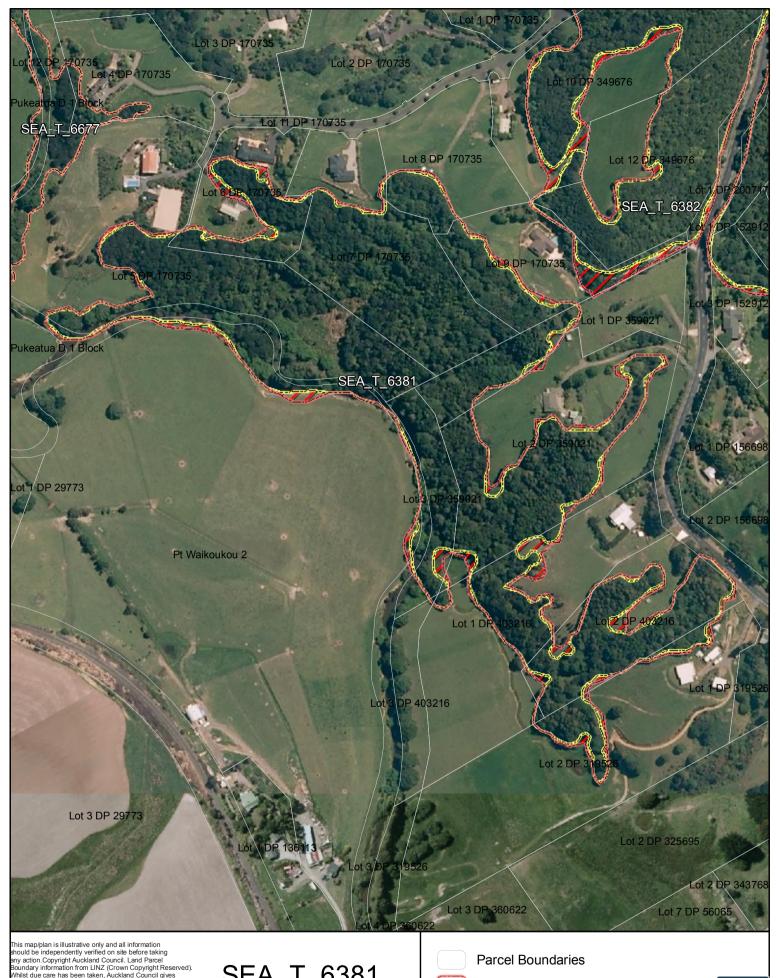

Coast Boundary MHWS10

This map/plan is illustrative only and all information should be independently verified on site before taking any action. Copyright Auckland Council. Land Parcel Boundary information from LINZ (Crown Copyright Reserved). Whilst due care has been taken, Auckland Council gives no warranty as to the accuracy and completeness of any information on this map/plan and accepts no liability for any error, omission or use of the information. Height datum: Auckland 1946.

Date: October 2013

SEA\_T\_6381

Changes to SEA Overlay

A4 @ 1:3,285

SEA Overlay - Notified Version

Proposed revised SEA boundary

SEA area recommended for exclusion

Coast Boundary MHWS10