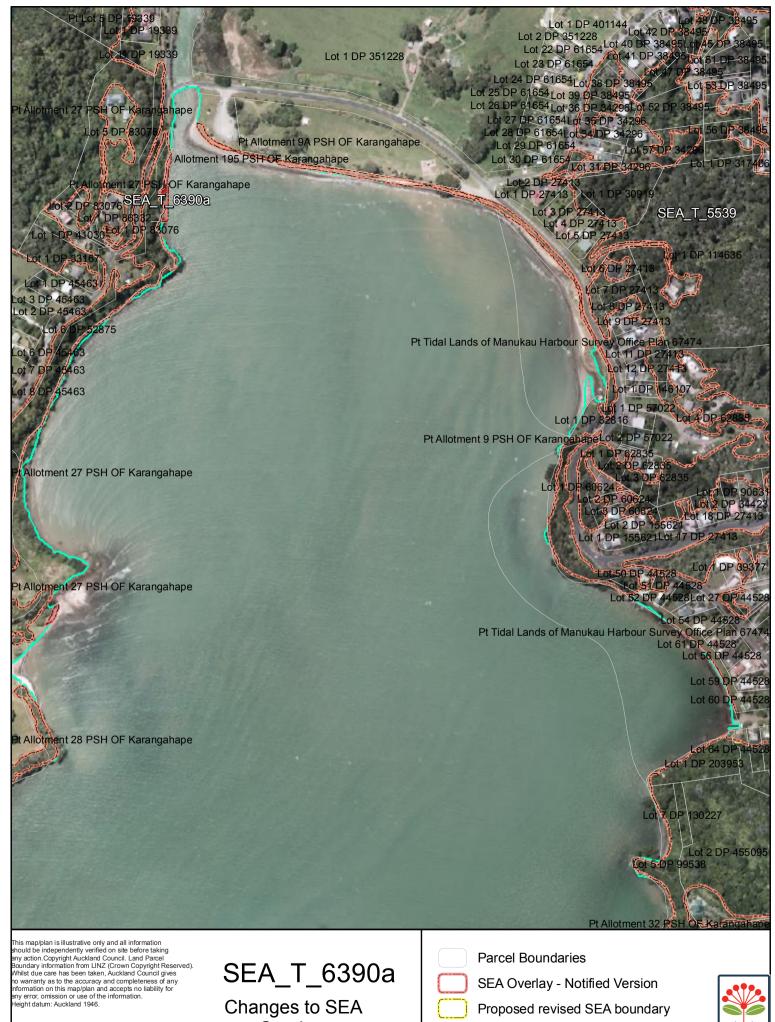

verlay

A4 @ 1:6,189

Date: October 2013

Proposed revised SEA boundary

SEA area recommended for exclusion

Coast Boundary MHWS10







This map/plan is illustrative only and all information should be independently verified on site before taking any action. Copyright Auckland Council. Land Parcel Boundary information from LINZ (Crown Copyright Reserved). Whilst due care has been taken, Auckland Council gives no warranty as to the accuracy and completeness of any information on this map/plan and accepts no liability for any error, omission or use of the information. Height datum: Auckland 1946.

Date: October 2013

SEA\_T\_6390

Changes to SEA Overlay

A4 @ 1:4,704

SEA Overlay - Notified Version

Proposed revised SEA boundary

SEA area recommended for exclusion

Coast Boundary MHWS10





Date: October 2013

Overlay

A4 @ 1:4,599

SEA area recommended for exclusion

Coast Boundary MHWS10