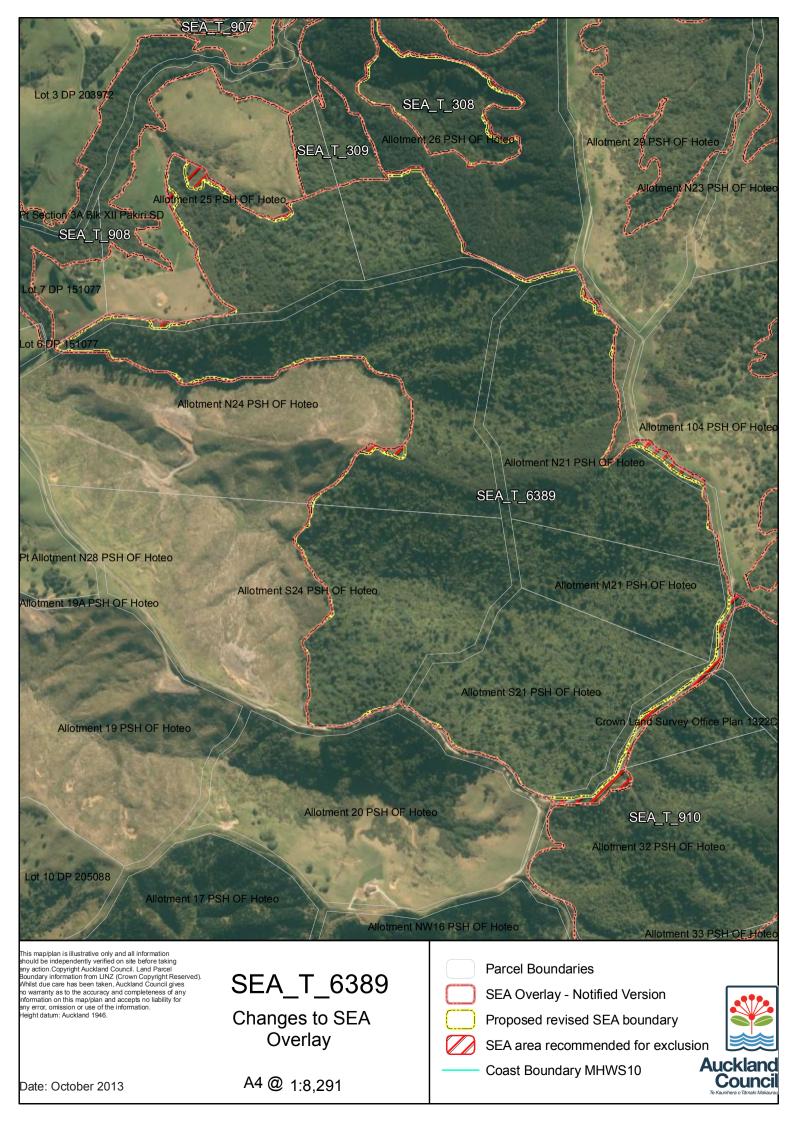

Date: October 2013

Overlay

A4 @ 1:4,599

SEA area recommended for exclusion

Coast Boundary MHWS10