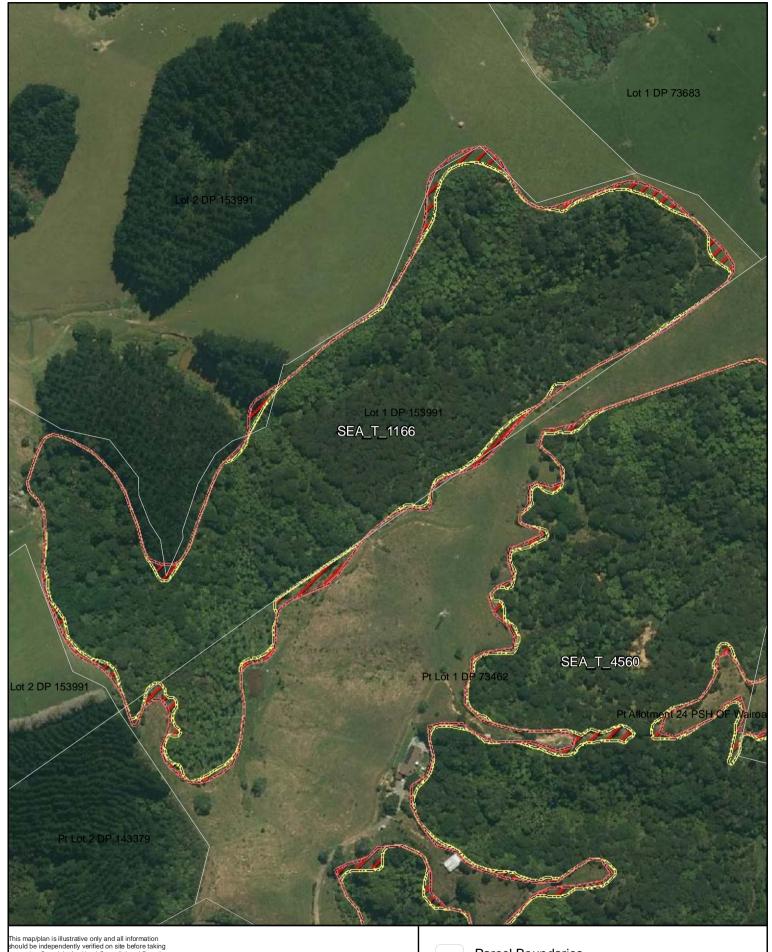

SEA\_T\_1166

Changes to SEA Overlay

A4 @ 1:3,041

Parcel Boundaries

SEA Overlay - Notified Version

Proposed revised SEA boundary

SEA area recommended for exclusion

Date: October 2013