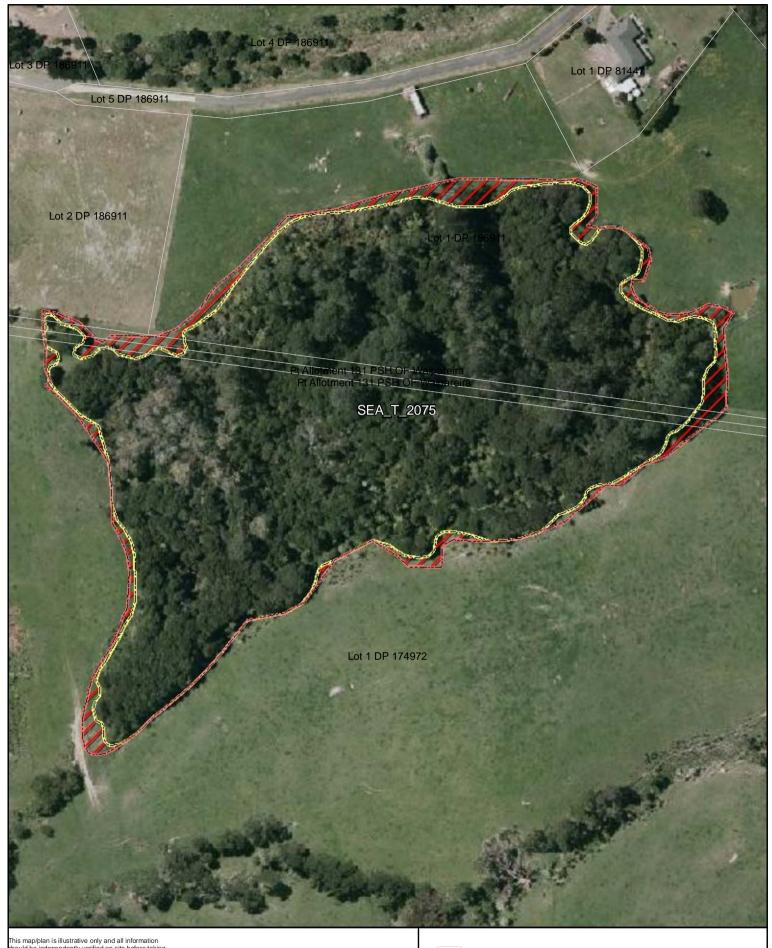

Proposed revised SEA boundary

SEA area recommended for exclusion

Date: October 2013

SEA\_T\_2075

Changes to SEA Overlay

A4 @ 1:1,754

Parcel Boundaries

SEA Overlay - Notified Version