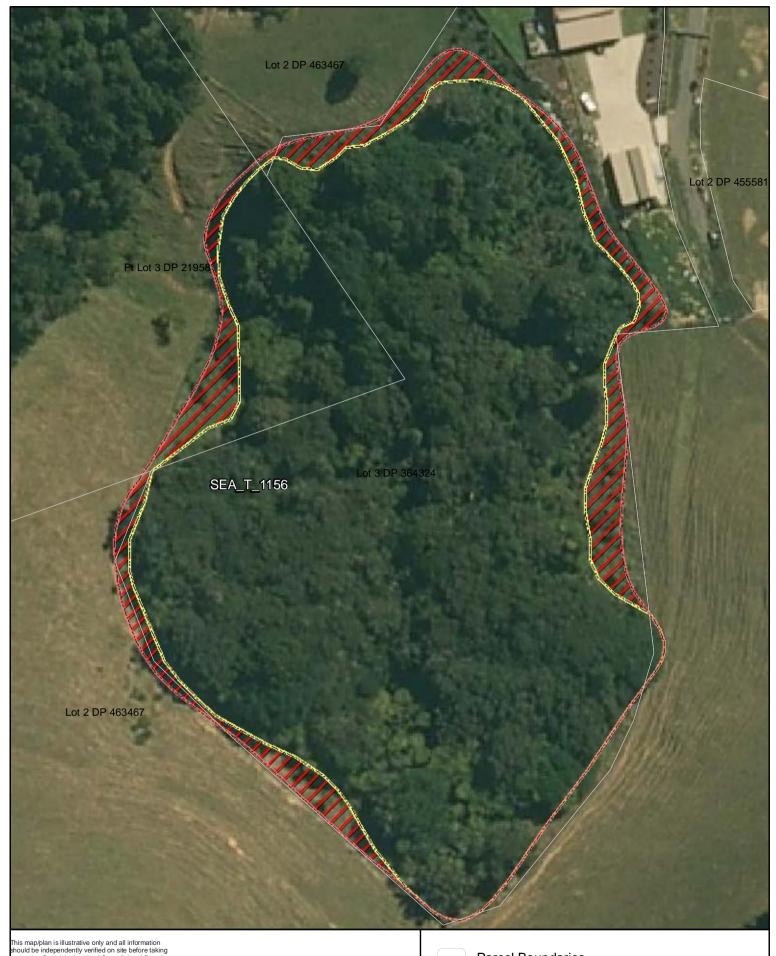

SEA\_T\_1156

Changes to SEA Overlay

A4 @ 1:800

Parcel Boundaries

SEA Overlay - Notified Version

Proposed revised SEA boundary

SEA area recommended for exclusion

Date: October 2013