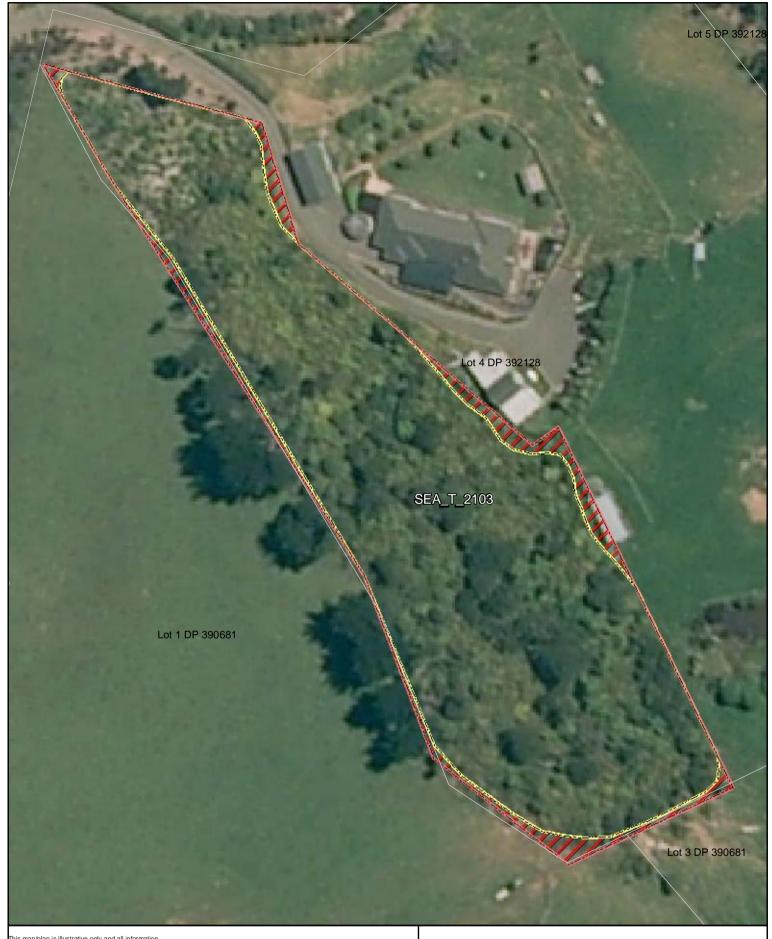

Proposed revised SEA boundary

SEA area recommended for exclusion

Date: October 2013

SEA\_T\_2103

Changes to SEA Overlay

A4 @ 1:724

Parcel Boundaries

SEA Overlay - Notified Version

Proposed revised SEA boundary

SEA area recommended for exclusion

Date: October 2013

SEA\_T\_2105

Changes to SEA Overlay

A4 @ 1:1,523

SEA Overlay - Notified Version

Proposed revised SEA boundary