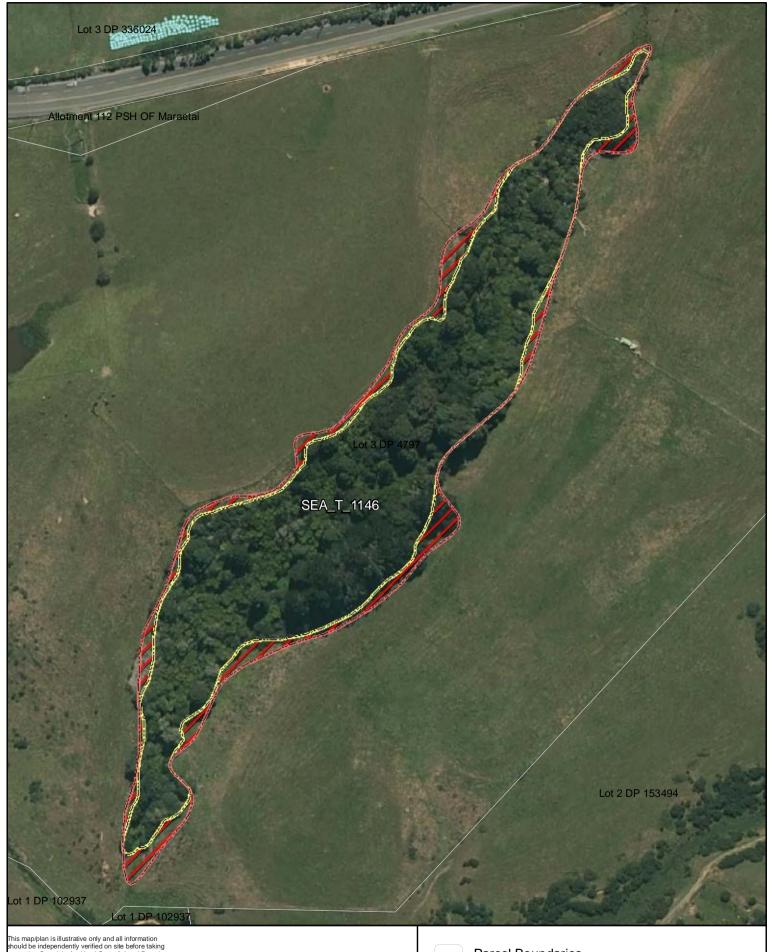

SEA\_T\_1146

Changes to SEA Overlay

A4 @ 1:1,703

Parcel Boundaries

SEA Overlay - Notified Version

Proposed revised SEA boundary

SEA area recommended for exclusion

Date: October 2013