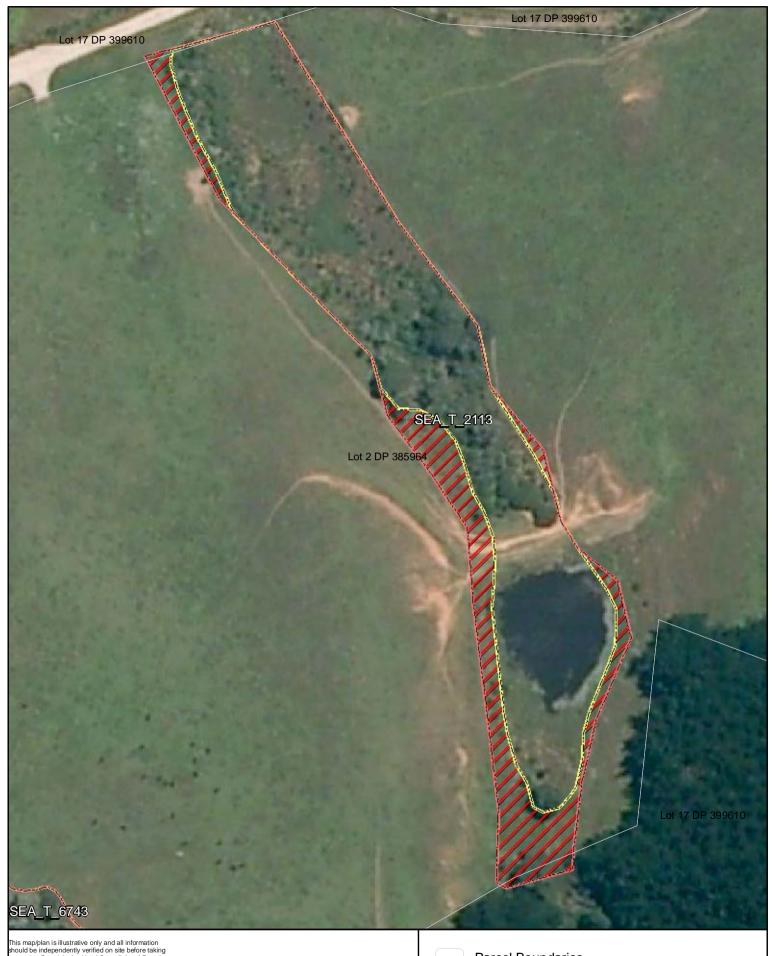

SEA area recommended for exclusion

Date: October 2013

SEA\_T\_2113

Changes to SEA Overlay

A4 @ 1:881

Parcel Boundaries

SEA Overlay - Notified Version

Proposed revised SEA boundary

SEA area recommended for exclusion

Date: October 2013

SEA\_T\_2150A

Changes to SEA Overlay

A4 @ 1:1,370

SEA Overlay - Notified Version

Proposed revised SEA boundary

SEA area recommended for exclusion