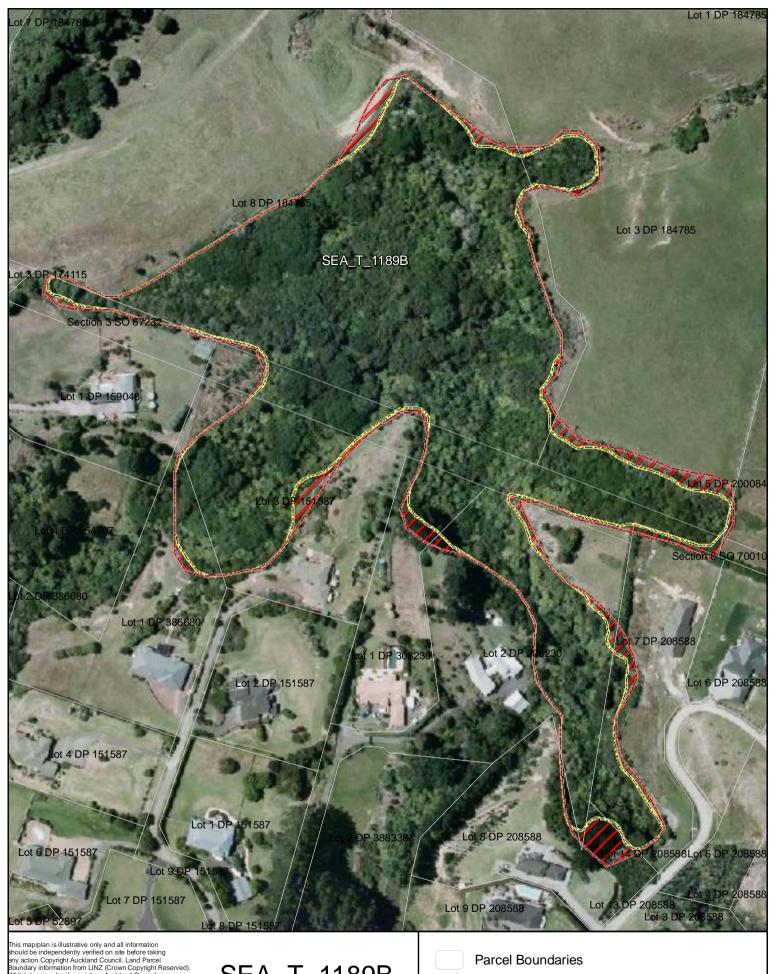

SEA\_T\_1189B

Changes to SEA Overlay

A4 @ 1:1,952

SEA Overlay - Notified Version

Proposed revised SEA boundary

SEA area recommended for exclusion

Date: October 2013

SEA\_T\_1190