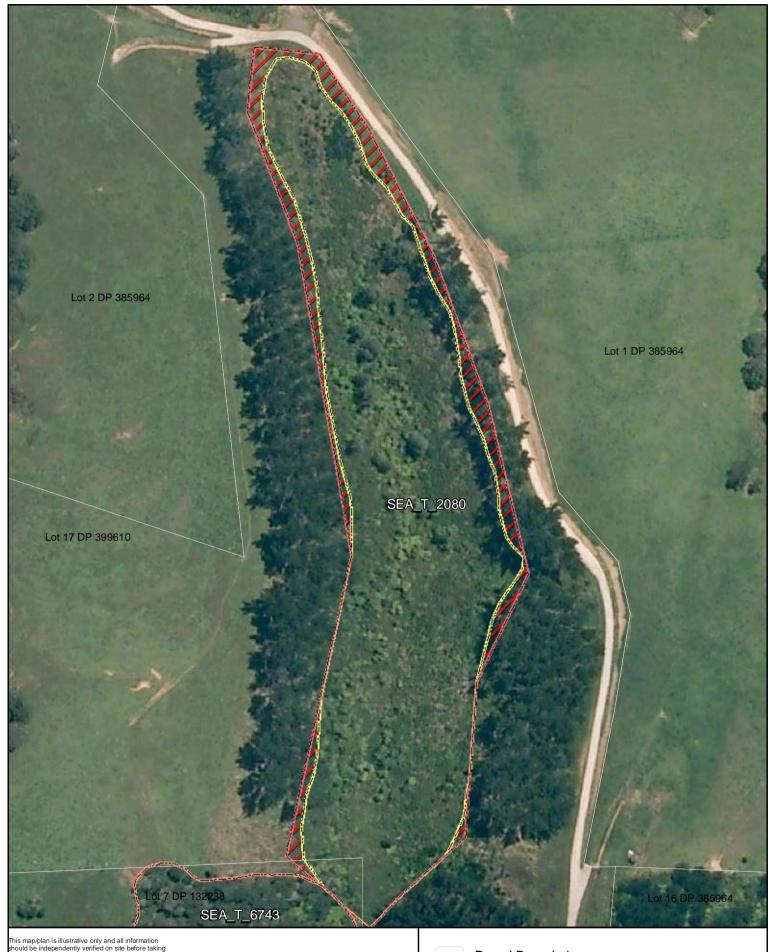

Proposed revised SEA boundary

SEA area recommended for exclusion

Date: October 2013

SEA\_T\_2080

Changes to SEA Overlay

A4 @ 1:1,720

Parcel Boundaries

SEA Overlay - Notified Version