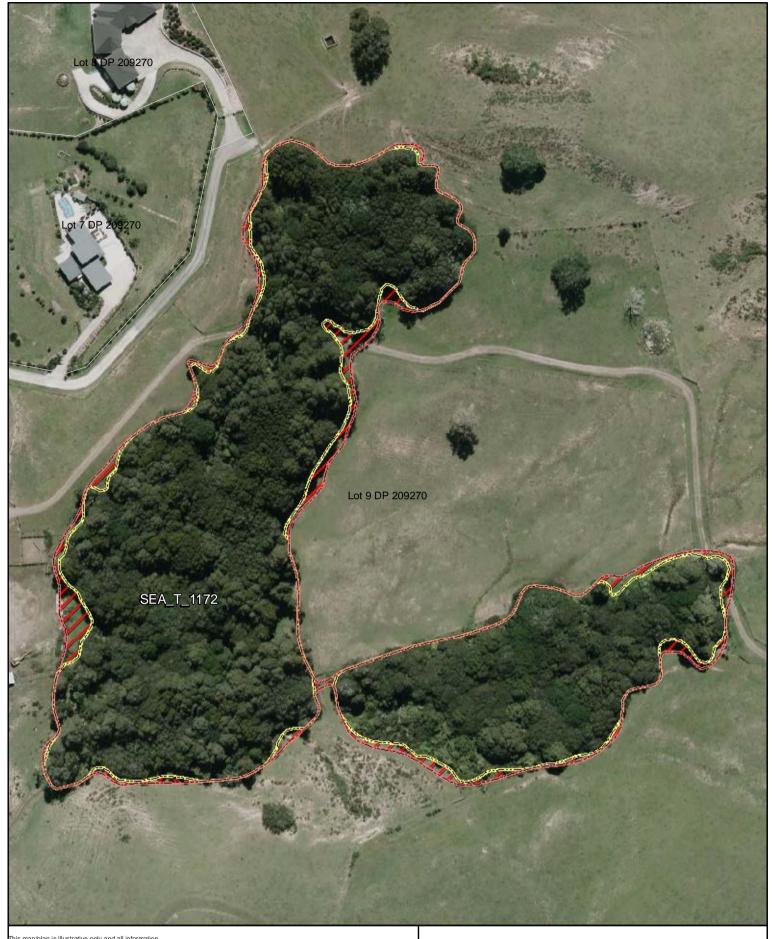

SEA\_T\_1172

Changes to SEA Overlay

A4 @ 1:1,506

Parcel Boundaries

SEA Overlay - Notified Version

Proposed revised SEA boundary

SEA area recommended for exclusion

Date: October 2013