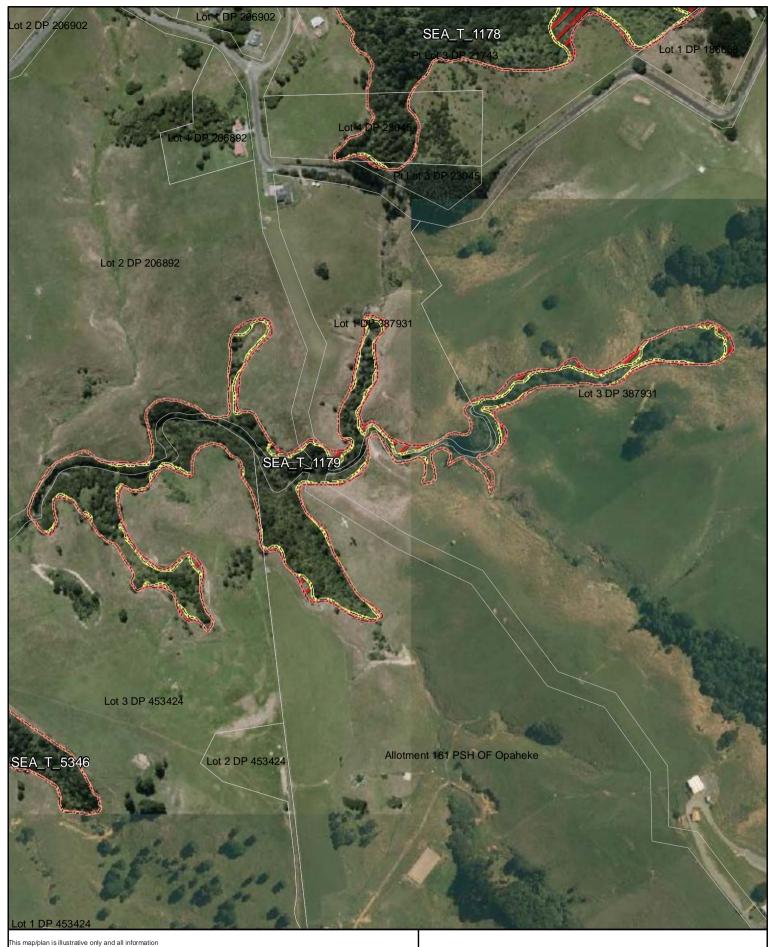

SEA\_T\_1179

Changes to SEA Overlay

A4 @ 1:4,432

Parcel Boundaries

SEA Overlay - Notified Version

Proposed revised SEA boundary

SEA area recommended for exclusion

Date: October 2013