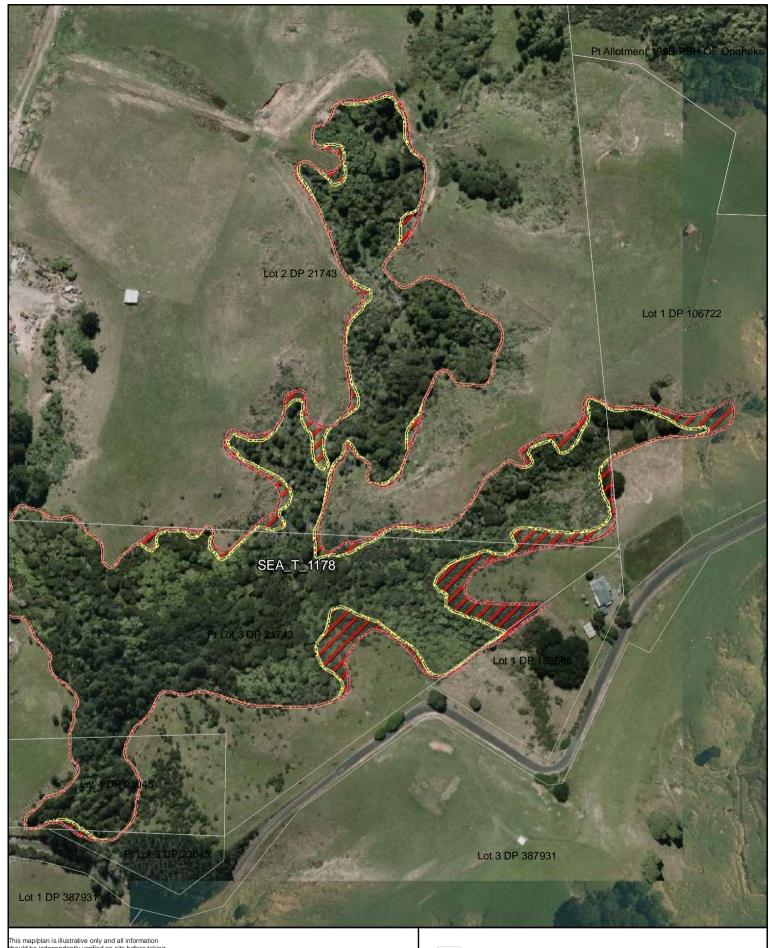

SEA\_T\_1178

Changes to SEA Overlay

A4 @ 1:3,288

Parcel Boundaries

SEA Overlay - Notified Version

Proposed revised SEA boundary

SEA area recommended for exclusion

Date: October 2013