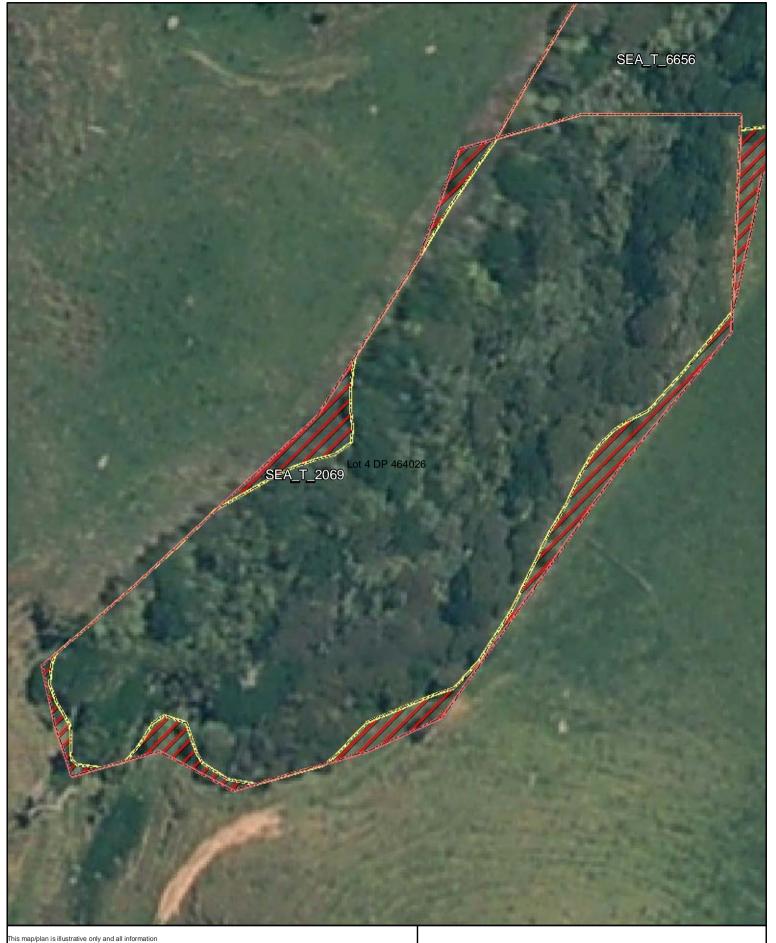

Proposed revised SEA boundary

Proposed revised SEA boundary

SEA area recommended for exclusion

Date: October 2013

SEA\_T\_2069

Changes to SEA Overlay

A4 @ 1:700

Parcel Boundaries