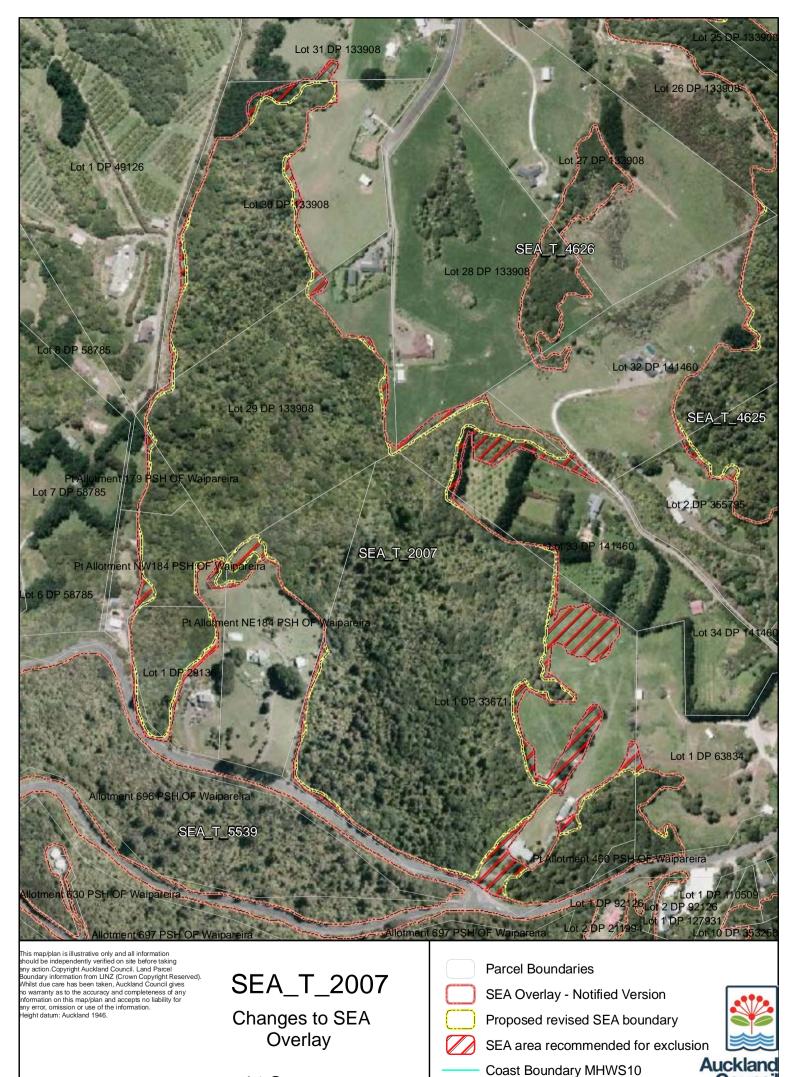

A4 @ 1:829

Parcel Boundaries

SEA Overlay - Notified Version

Proposed revised SEA boundary

SEA area recommended for exclusion

Date: October 2013 A4 @ 1:3,955

Date: October 2013

SEA\_T\_2015

Changes to SEA Overlay

A4 @ 1:2,131

SEA Overlay - Notified Version

Proposed revised SEA boundary

SEA area recommended for exclusion

A4 @ 1:3,524

Date: October 2013

Date: October 2013