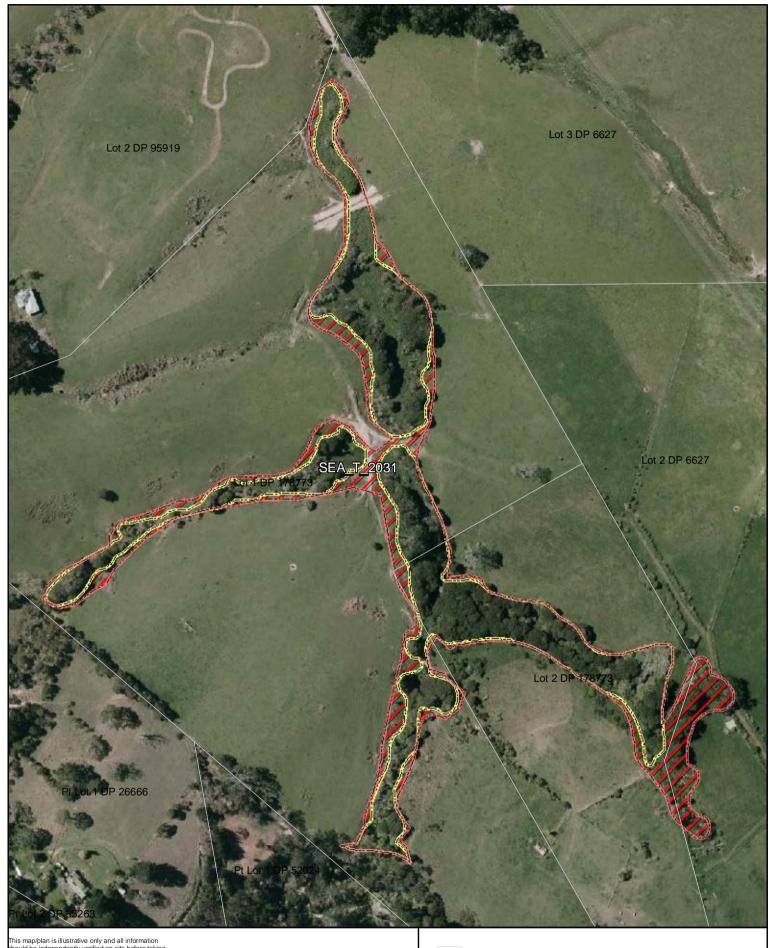

SEA\_T\_2031

Changes to SEA Overlay

A4 @ 1:2,811

Parcel Boundaries

SEA Overlay - Notified Version

Proposed revised SEA boundary

SEA area recommended for exclusion

Date: October 2013