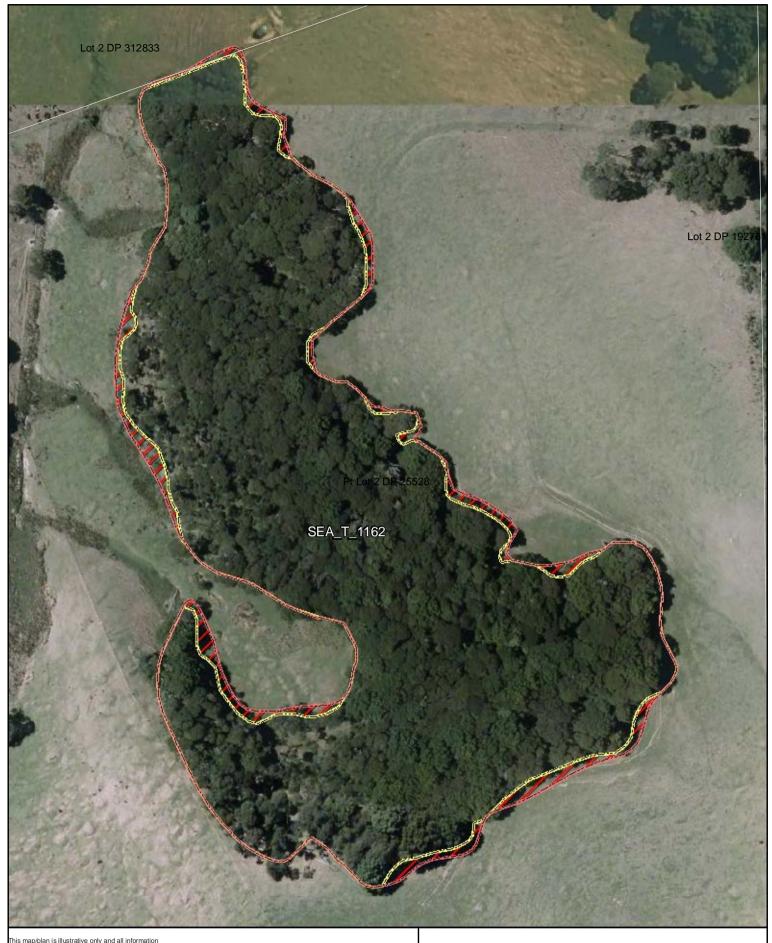

SEA\_T\_1162

Changes to SEA Overlay

A4 @ 1:1,152

Parcel Boundaries

SEA Overlay - Notified Version

Proposed revised SEA boundary

SEA area recommended for exclusion

Date: October 2013