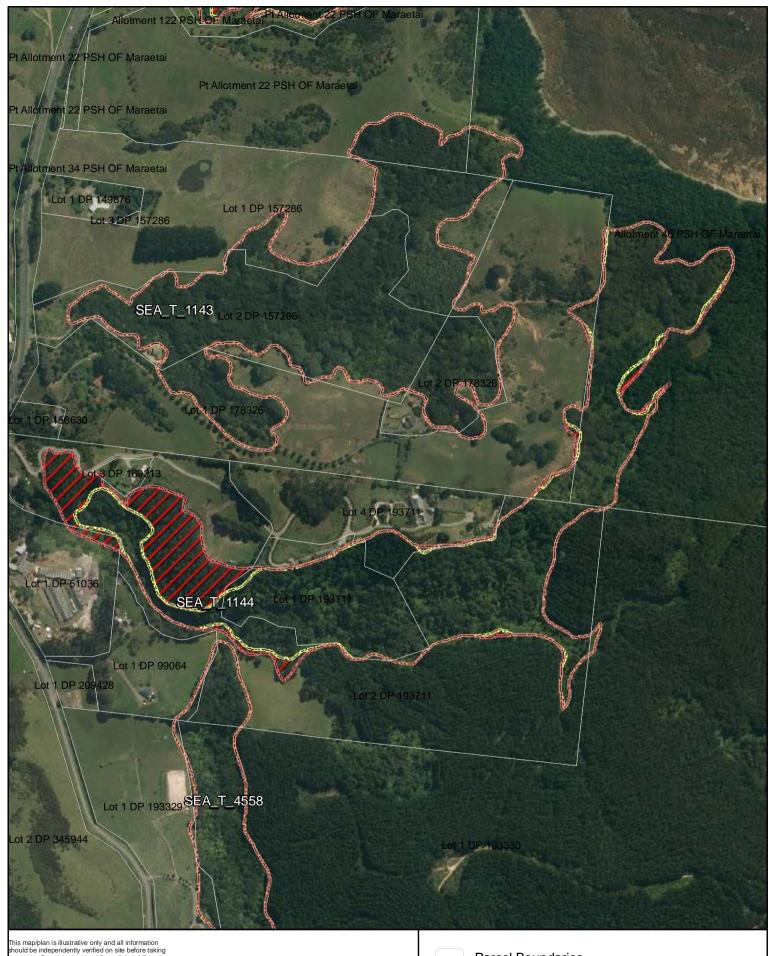

SEA\_T\_1144

Changes to SEA Overlay

A4 @ 1:5,920

Parcel Boundaries

SEA Overlay - Notified Version

Proposed revised SEA boundary

SEA area recommended for exclusion

Date: October 2013