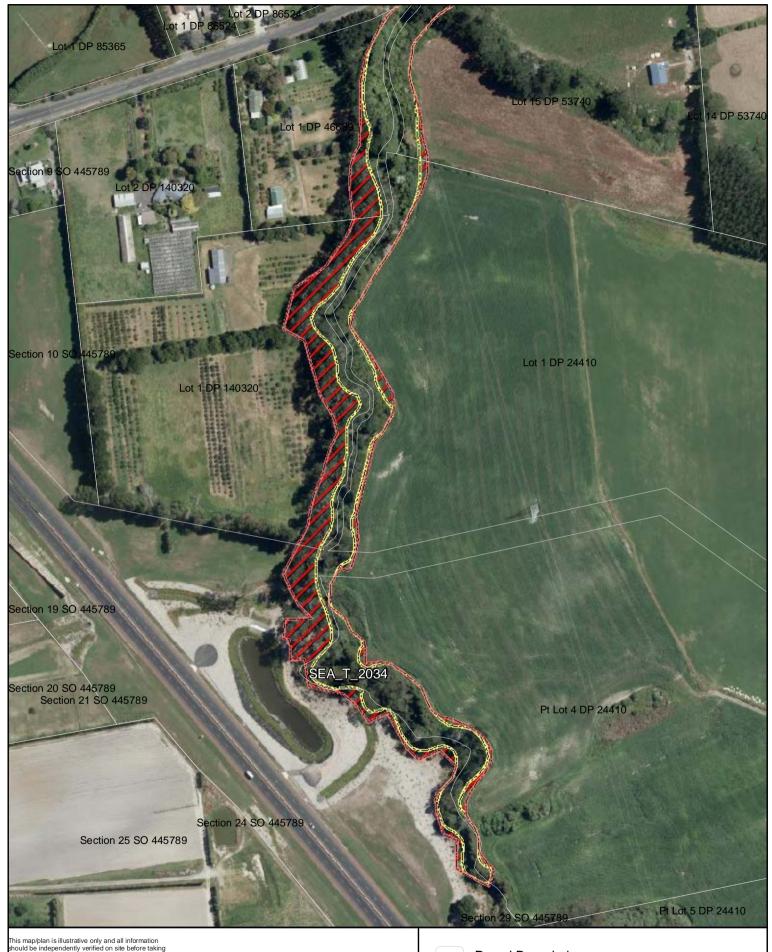

A4 @ 1:5,101

Date: October 2013

SEA area recommended for exclusion

Date: October 2013

SEA\_T\_2034

Changes to SEA Overlay

A4 @ 1:2,989

Parcel Boundaries