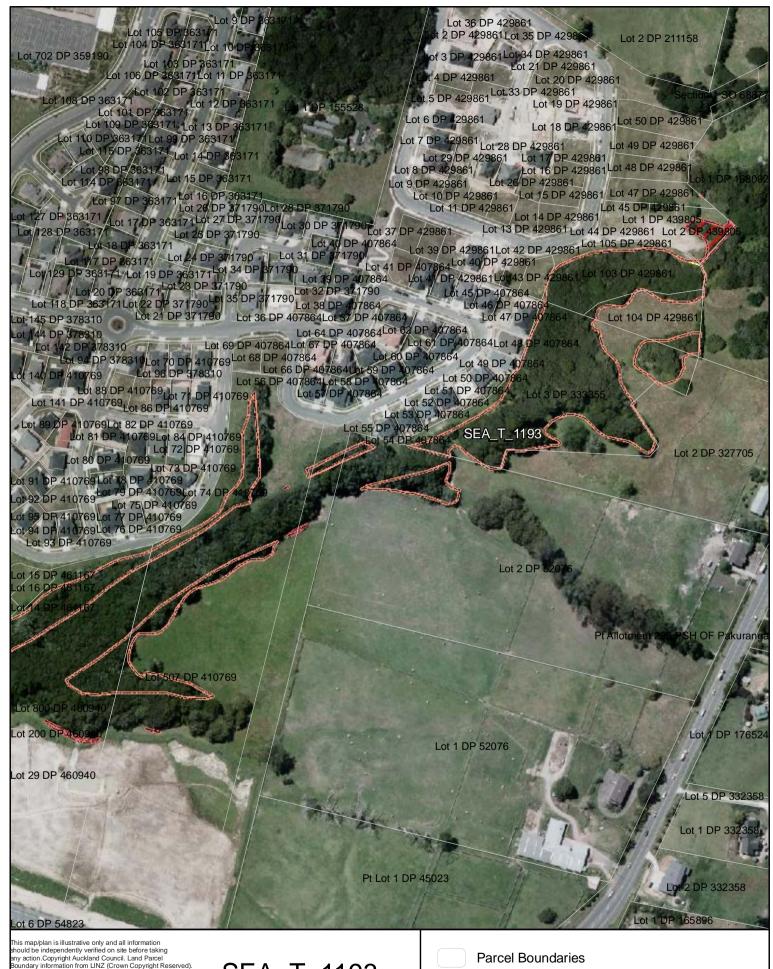

A4 @ 1:859

Parcel Boundaries

SEA Overlay - Notified Version

Proposed revised SEA boundary

SEA area recommended for exclusion

Date: October 2013

SEA\_T\_1193

Changes to SEA Overlay

A4 @ 1:2.787

SEA Overlay - Notified Version

Proposed revised SEA boundary

SEA area recommended for exclusion

Date: October 2013

SEA\_T\_1194

Changes to SEA Overlay

A4 @ 1:802