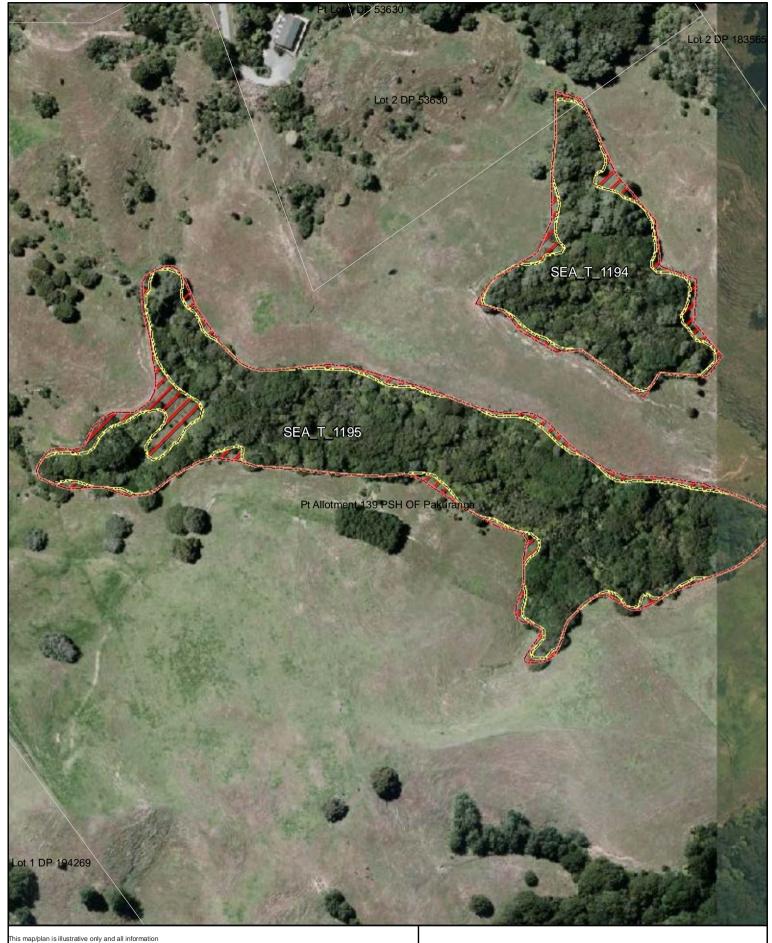

Parcel Boundaries

SEA Overlay - Notified Version

Proposed revised SEA boundary

SEA area recommended for exclusion

Date: October 2013

SEA\_T\_1195

Changes to SEA Overlay

A4 @ 1:2,200