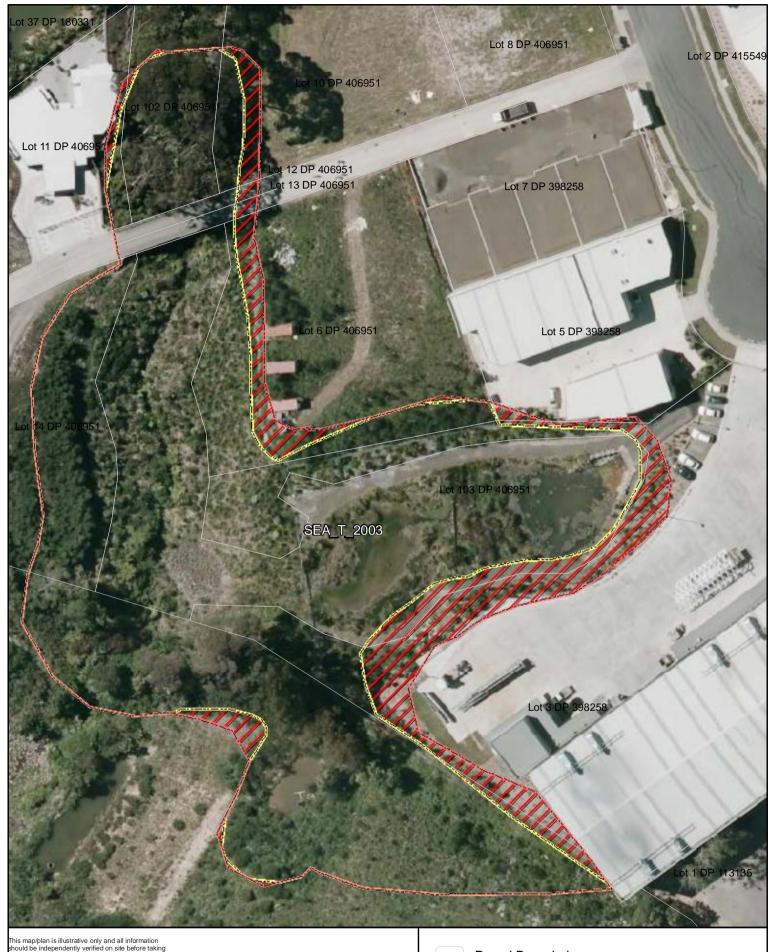

Parcel Boundaries

SEA Overlay - Notified Version

Proposed revised SEA boundary

SEA area recommended for exclusion

Date: October 2013 A4 @ 1:9,918

Date: October 2013

SEA\_T\_2003

Changes to SEA Overlay