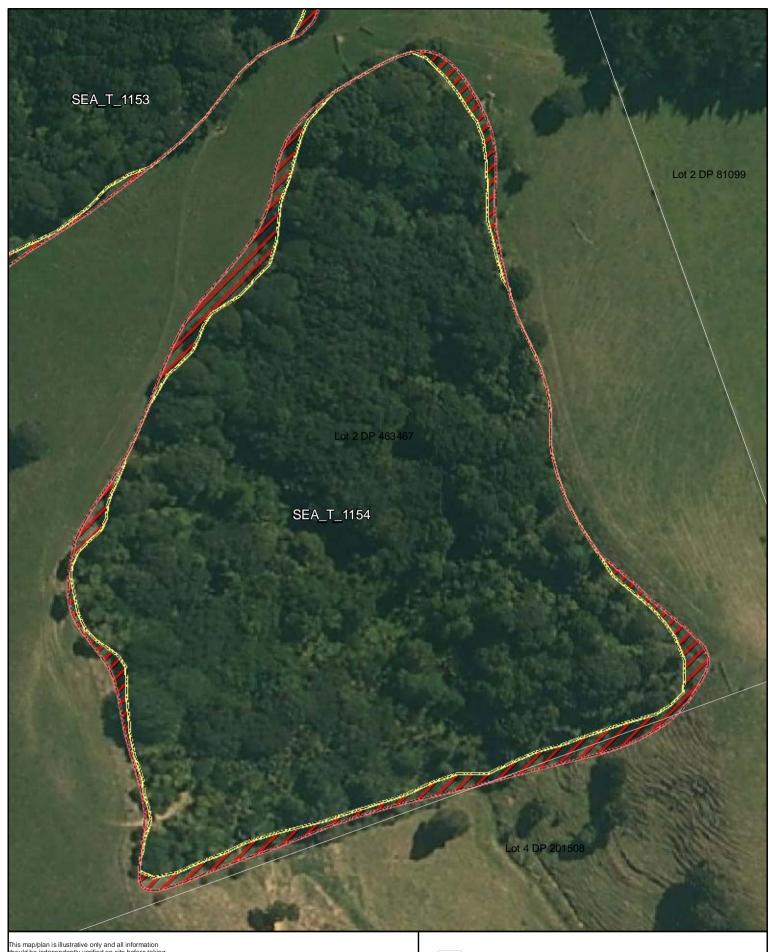

SEA\_T\_1153

Changes to SEA Overlay

A4 @ 1:2,191

Parcel Boundaries

SEA Overlay - Notified Version

Proposed revised SEA boundary

SEA area recommended for exclusion

Date: October 2013

SEA\_T\_1154

Changes to SEA Overlay

A4 @ 1:1,027

Parcel Boundaries

SEA Overlay - Notified Version

Proposed revised SEA boundary

SEA area recommended for exclusion

Date: October 2013