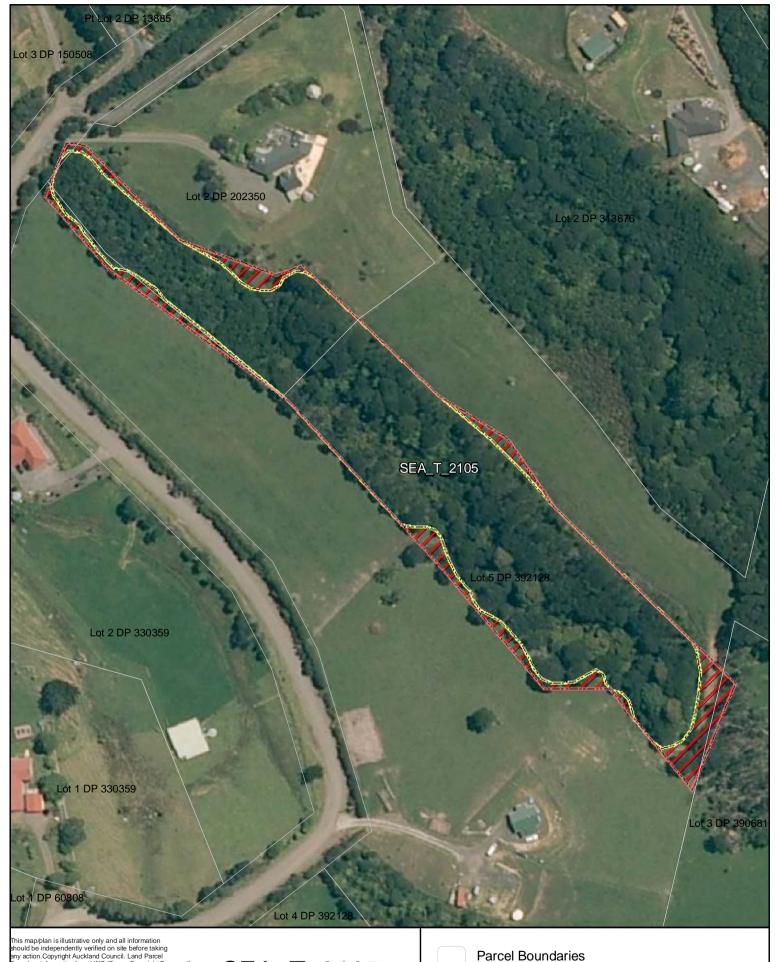

Proposed revised SEA boundary

SEA area recommended for exclusion

Date: October 2013

SEA\_T\_2105

Changes to SEA Overlay

A4 @ 1:1,523

SEA Overlay - Notified Version

Proposed revised SEA boundary

SEA area recommended for exclusion

Date: October 2013

SEA\_T\_2113

Changes to SEA Overlay

A4 @ 1:881

Parcel Boundaries

SEA Overlay - Notified Version

Proposed revised SEA boundary