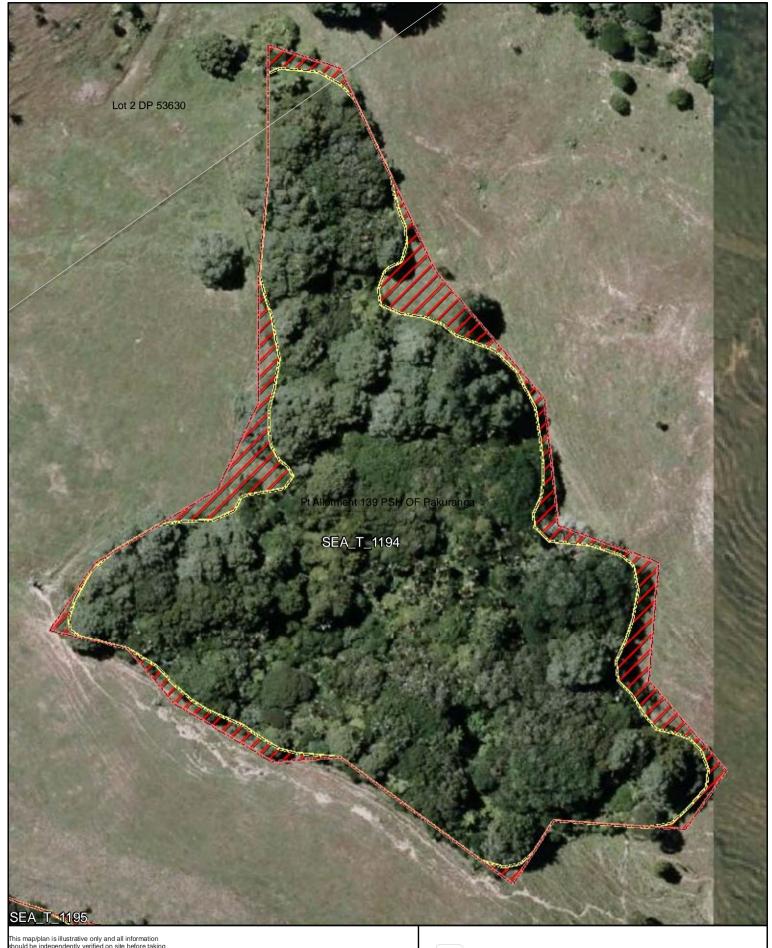

A4 @ 1:2.787

SEA Overlay - Notified Version

Proposed revised SEA boundary

SEA area recommended for exclusion

Date: October 2013

SEA\_T\_1194

Changes to SEA Overlay

A4 @ 1:802

Parcel Boundaries

SEA Overlay - Notified Version

Proposed revised SEA boundary

SEA area recommended for exclusion

Date: October 2013

SEA\_T\_1195

Changes to SEA Overlay

A4 @ 1:2,200