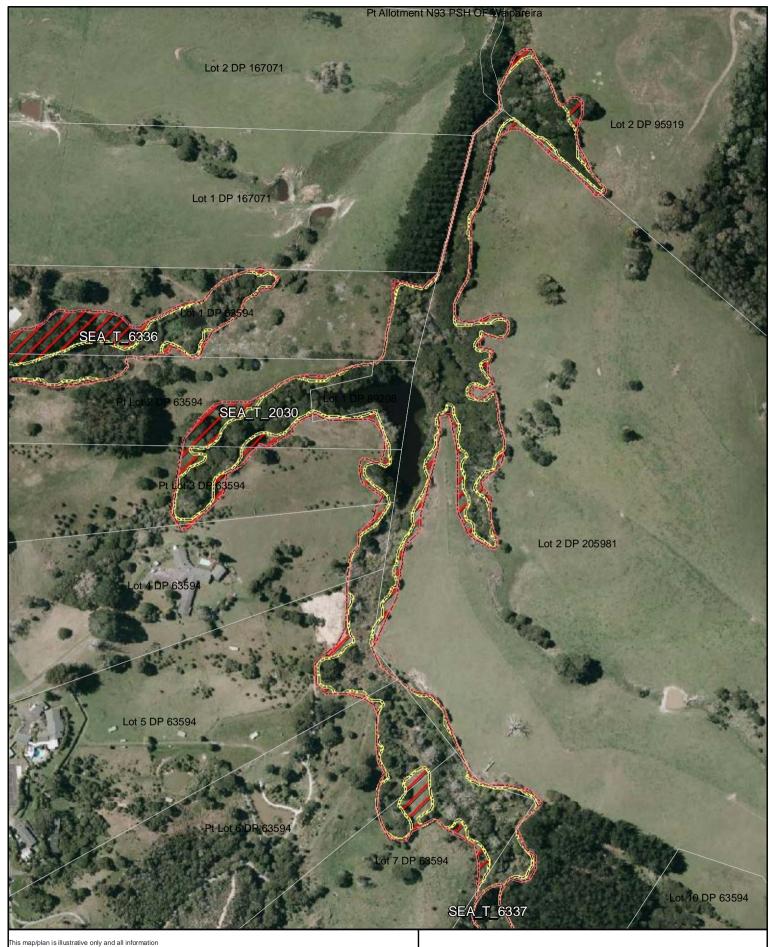

SEA\_T\_2030

Changes to SEA Overlay

A4 @ 1:3,071

Parcel Boundaries

SEA Overlay - Notified Version

Proposed revised SEA boundary

SEA area recommended for exclusion

Date: October 2013