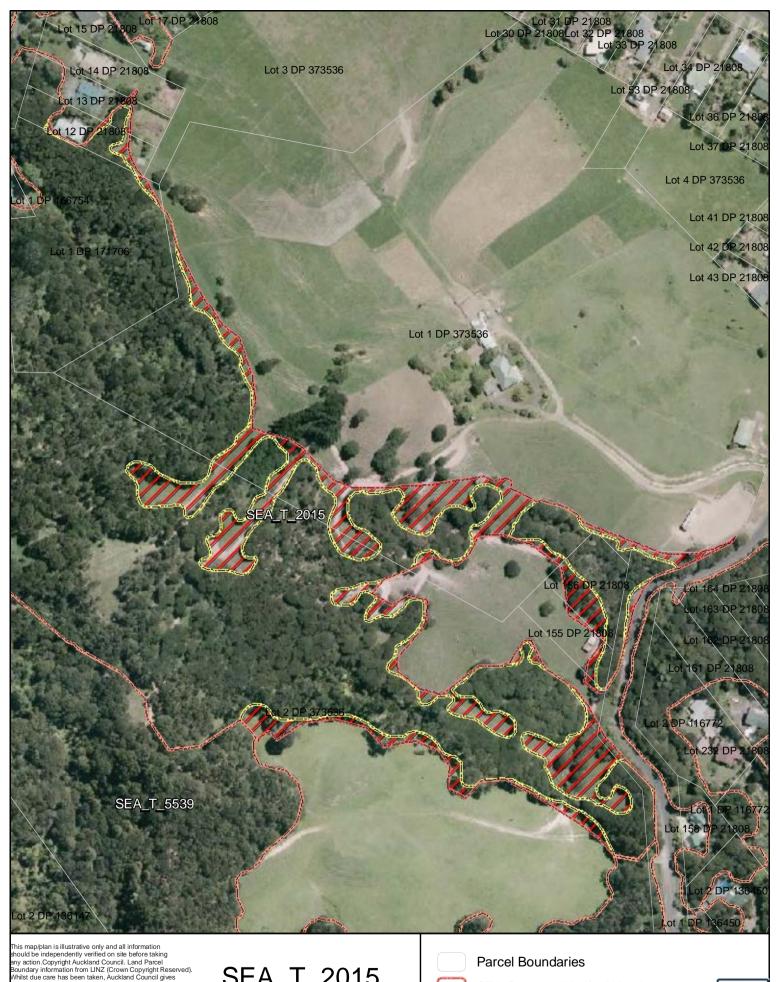

Changes to SEA Overlay

A4 @ 1:2,131

SEA Overlay - Notified Version

Proposed revised SEA boundary

SEA area recommended for exclusion

A4 @ 1:3,524

Date: October 2013

Date: October 2013