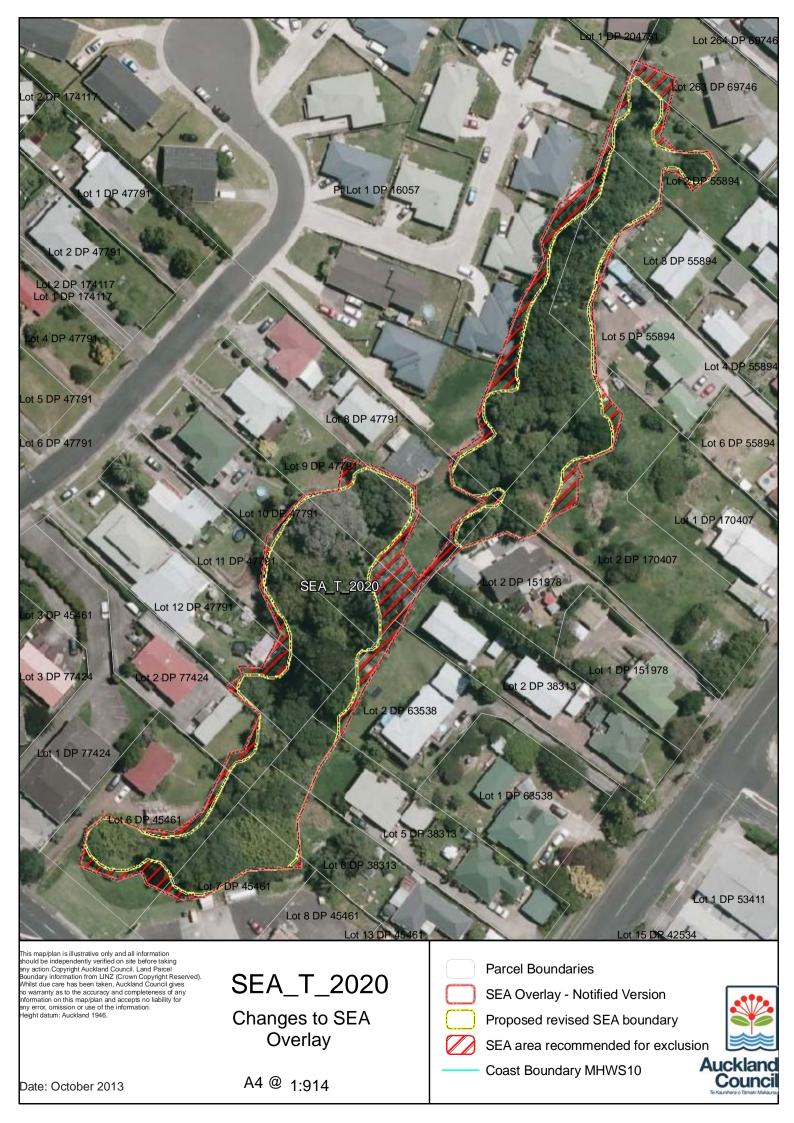

SEA\_T\_2030

Changes to SEA Overlay

A4 @ 1:3,071

Parcel Boundaries

SEA Overlay - Notified Version

Proposed revised SEA boundary

SEA area recommended for exclusion

Date: October 2013