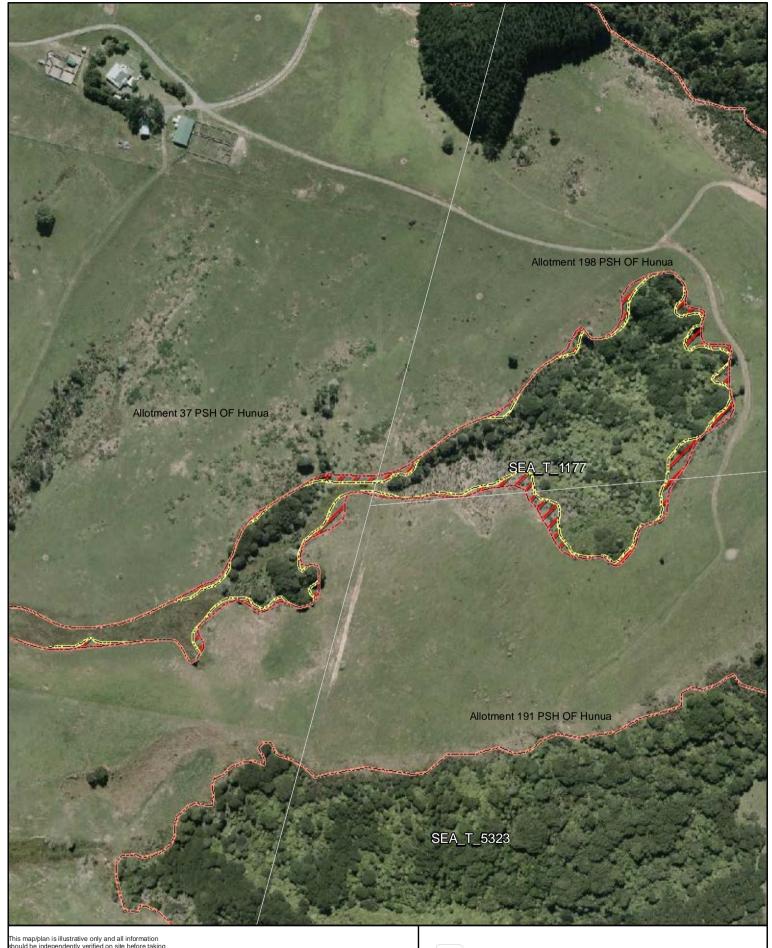

SEA\_T\_1177

Changes to SEA Overlay

A4 @ 1:3,059

Parcel Boundaries

SEA Overlay - Notified Version

Proposed revised SEA boundary

SEA area recommended for exclusion

Date: October 2013