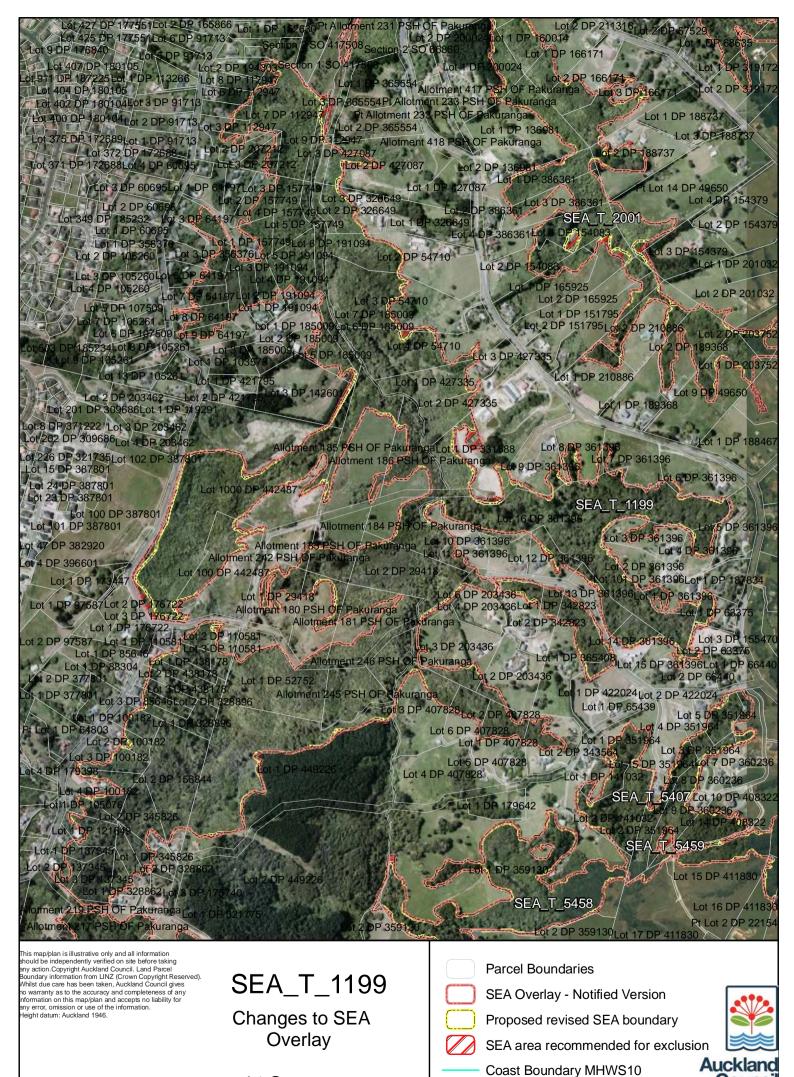

Parcel Boundaries

SEA Overlay - Notified Version

Proposed revised SEA boundary

SEA area recommended for exclusion

Date: October 2013 A4 @ 1:9,918

Date: October 2013

SEA\_T\_2003

Changes to SEA Overlay