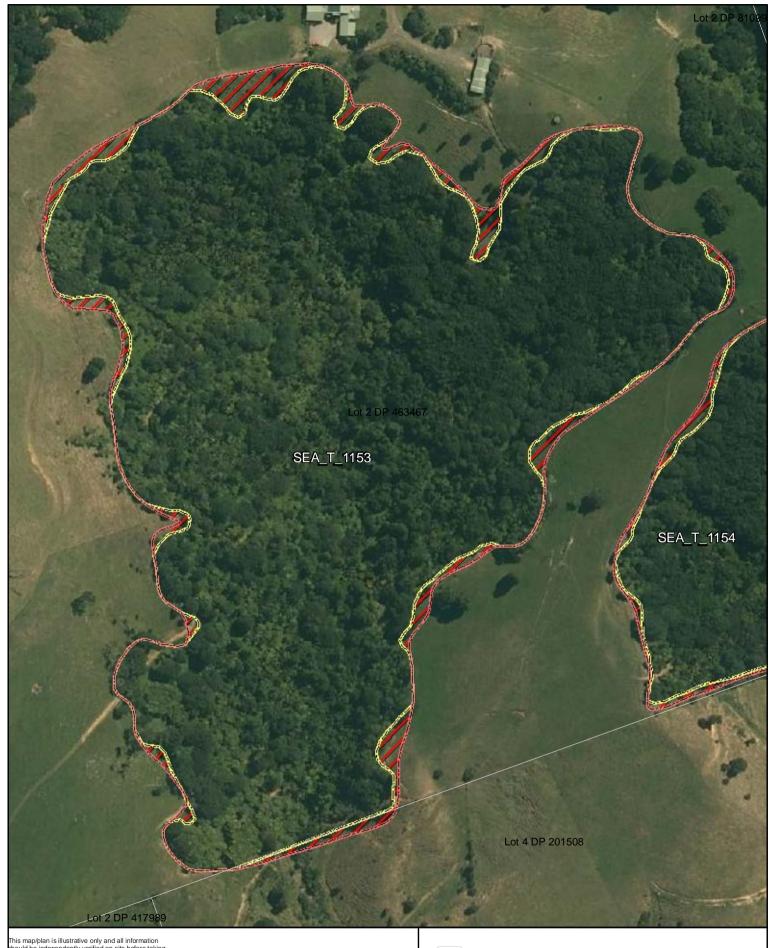

SEA\_T\_1153

Changes to SEA Overlay

A4 @ 1:2,191

Parcel Boundaries

SEA Overlay - Notified Version

Proposed revised SEA boundary

SEA area recommended for exclusion

Date: October 2013

SEA\_T\_1154

Changes to SEA Overlay

A4 @ 1:1,027

Parcel Boundaries

SEA Overlay - Notified Version

Proposed revised SEA boundary

SEA area recommended for exclusion

Date: October 2013