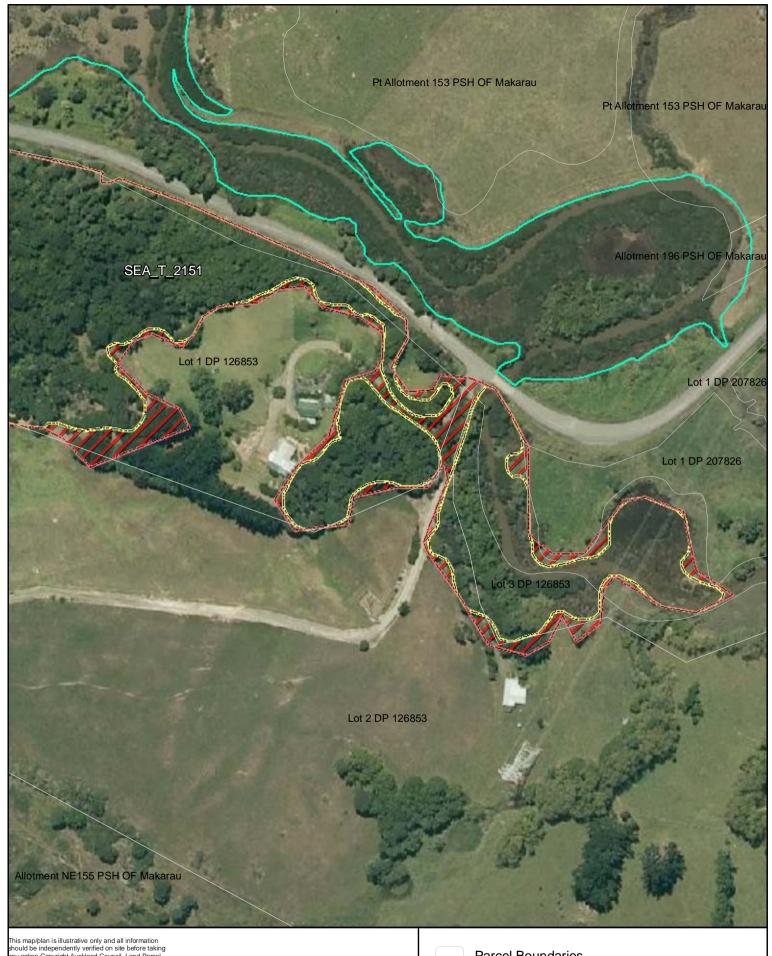

Date: October 2013

SEA\_T\_2151

Changes to SEA Overlay

A4 @ 1:1,867

Parcel Boundaries

SEA Overlay - Notified Version

Proposed revised SEA boundary

SEA area recommended for exclusion