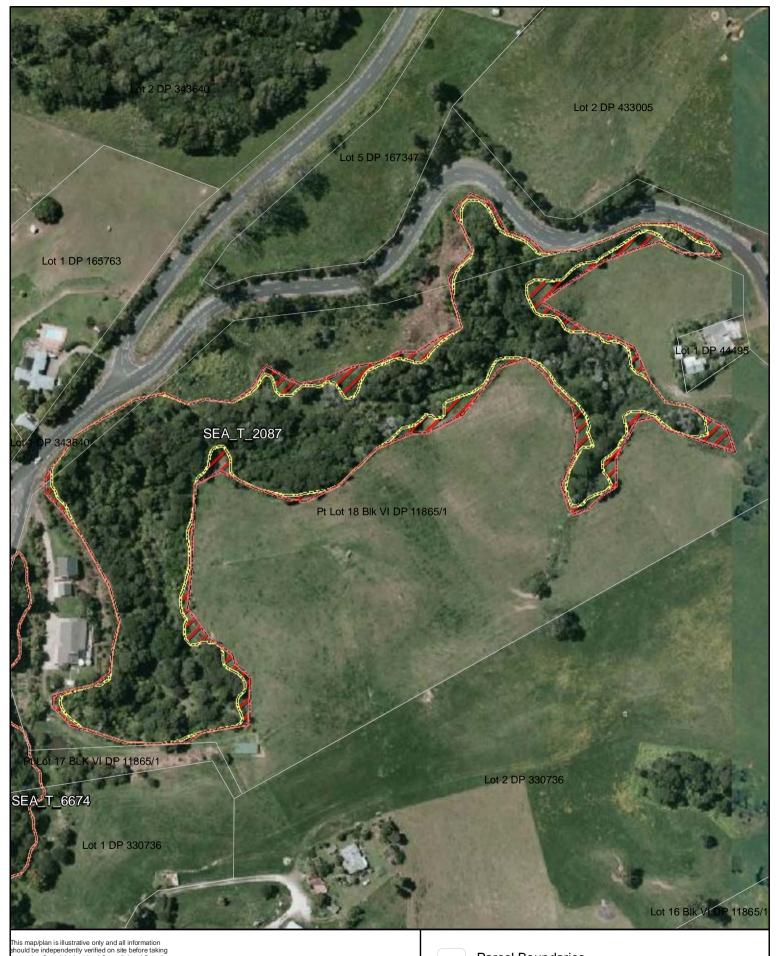

Proposed revised SEA boundary

SEA area recommended for exclusion

Date: October 2013

SEA\_T\_2087

Changes to SEA Overlay

A4 @ 1:1,936

Parcel Boundaries

SEA Overlay - Notified Version