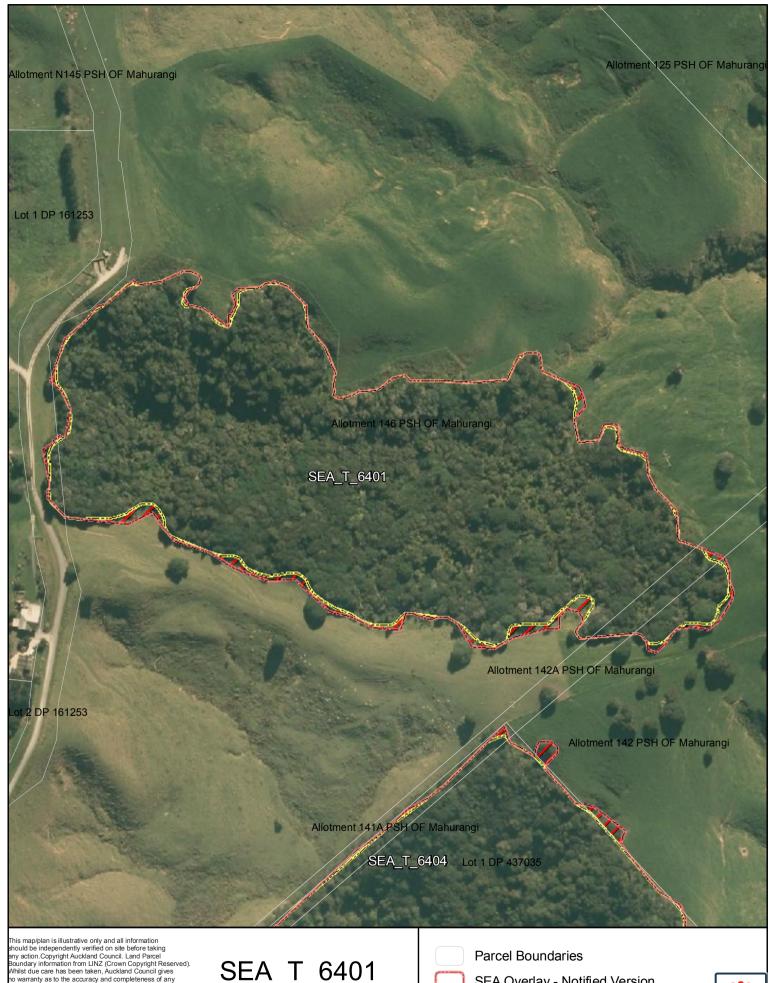

Date: October 2013

SEA\_T\_6401

Changes to SEA Overlay

A4 @ 1:2,741

SEA Overlay - Notified Version

Proposed revised SEA boundary

SEA area recommended for exclusion

Coast Boundary MHWS10