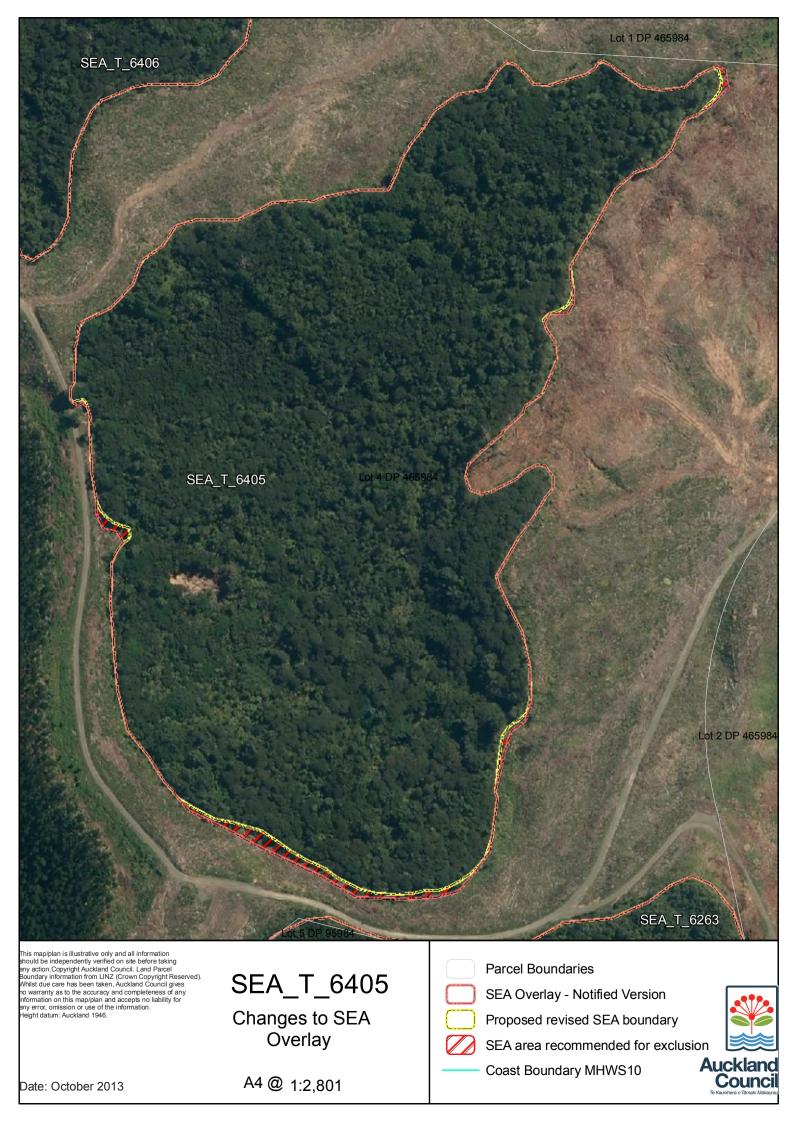

\_T\_6404

Lot 1 DP 437035

Lot 2 DP 205824

Pt Allotment 119 PSH OF Mahurangi

Pt Allotment 140 PSH OF Mahurangi

This map/plan is illustrative only and all information should be independently verified on site before taking any action. Copyright Auckland Council. Land Parcel Boundary information from LINZ (Crown Copyright Reserved). Whilst due care has been taken, Auckland Council gives no warranty as to the accuracy and completeness of any information on this map/plan and accepts no liability for any error, omission or use of the information. Height datum: Auckland 1946.

SEA\_T\_6404 Changes to SEA Overlay

**Parcel Boundaries** 

SEA Overlay - Notified Version

Proposed revised SEA boundary

SEA area recommended for exclusion

Coast Boundary MHWS10



Date: October 2013

A4 @ 1:3,465





This map/plan is illustrative only and all information should be independently verified on site before taking any action.Copyright Auckland Council. Land Parcel Boundary information from LINZ (Crown Copyright Reserved). Whilst due care has been taken, Auckland Council gives no warranty as to the accuracy and completeness of any information on this map/plan and accepts no liability for any error, omission or use of the information. Height datum: Auckland 1946.

Changes to SEA Overlay

SEA Overlay - Notified Version

Proposed revised SEA boundary

SEA area recommended for exclusion

Coast Boundary MHWS10



Date: October 2013

A4 @ 1:87