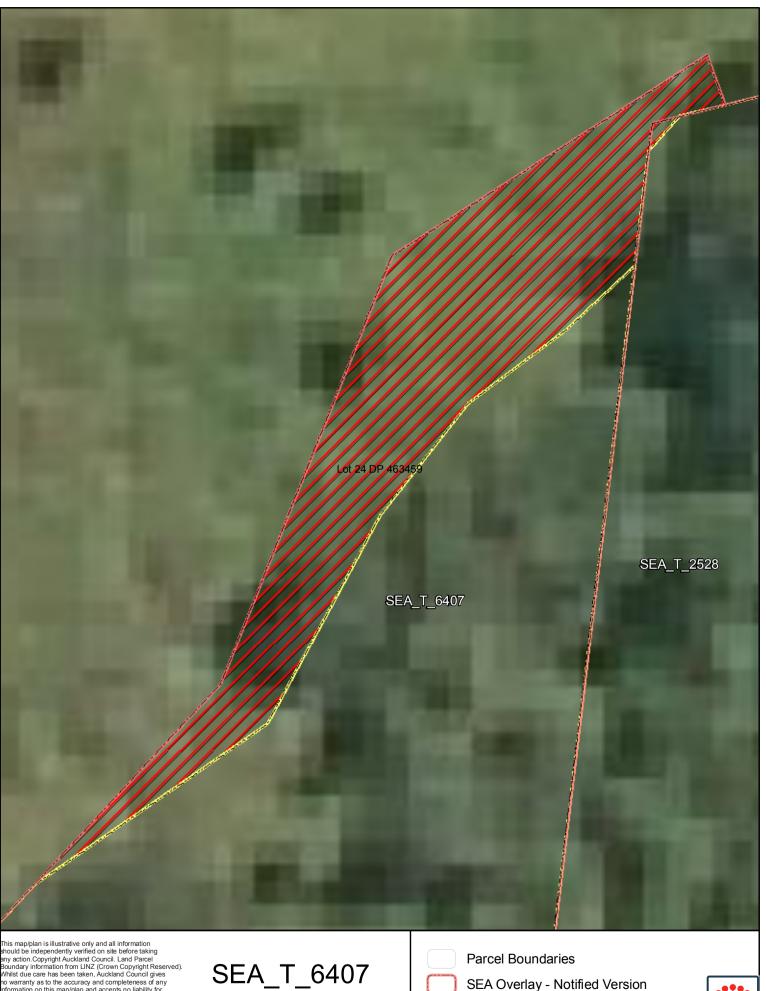

T\_6404

Lot 1 DP 437035

Lot 2 DP 205824

Pt Allotment 119 PSH OF Mahurangi

Pt Allotment 140 PSH OF Mahurangi

This map/plan is illustrative only and all information should be independently verified on site before taking any action. Copyright Auckland Council. Land Parcel Boundary information from LINZ (Crown Copyright Reserved). Whilst due care has been taken, Auckland Council gives no warranty as to the accuracy and completeness of any information on this map/plan and accepts no liability for any error, omission or use of the information. Height datum: Auckland 1946.

SEA\_T\_6404 Changes to SEA Overlay

**Parcel Boundaries** 

SEA Overlay - Notified Version

Proposed revised SEA boundary

SEA area recommended for exclusion

Coast Boundary MHWS10



Date: October 2013

A4 @ 1:3,465





This map/plan is illustrative only and all information should be independently verified on site before taking any action.Copyright Auckland Council. Land Parcel Boundary information from LINZ (Crown Copyright Reserved). Whilst due care has been taken, Auckland Council gives no warranty as to the accuracy and completeness of any information on this map/plan and accepts no liability for any error, omission or use of the information. Height datum: Auckland 1946.

Changes to SEA Overlay

SEA Overlay - Notified Version

Proposed revised SEA boundary

SEA area recommended for exclusion

Coast Boundary MHWS10



Date: October 2013

A4 @ 1:87