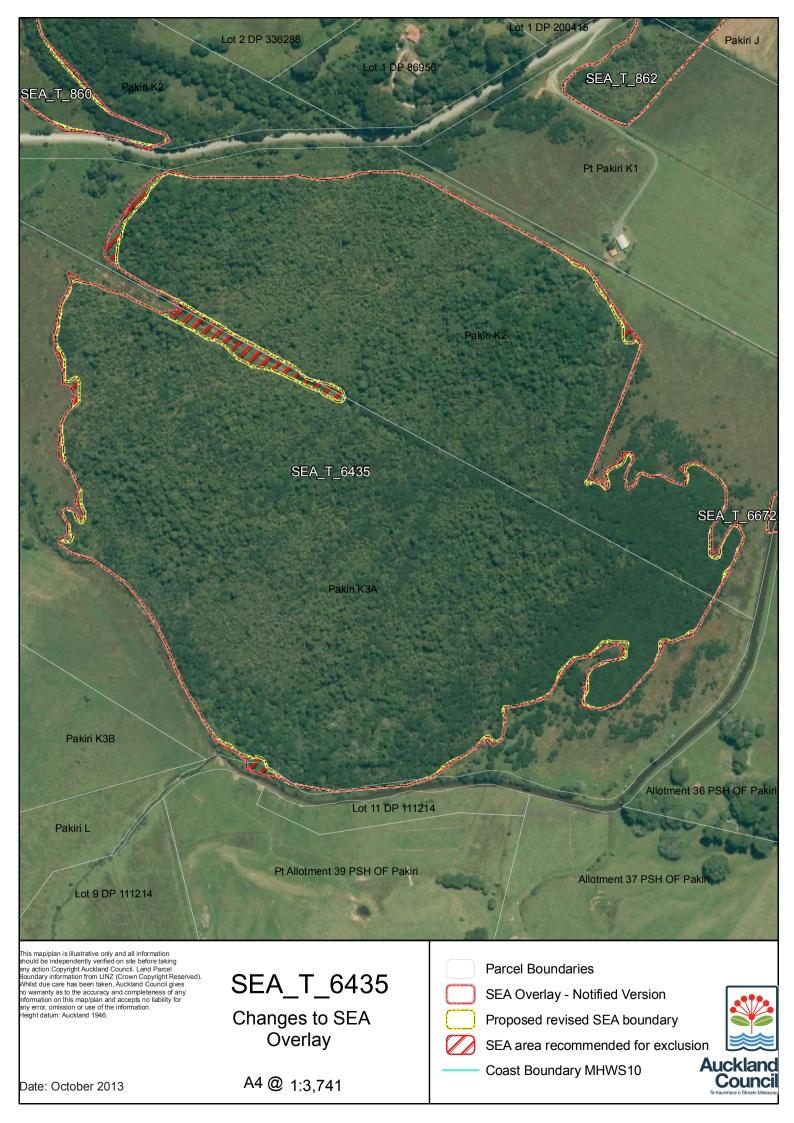

A4 @ 1:93

Date: October 2013

SEA area recommended for exclusion

Changes to SEA Overlay

A4 @ 1:5,500

Date: October 2013

Proposed revised SEA boundary

SEA area recommended for exclusion