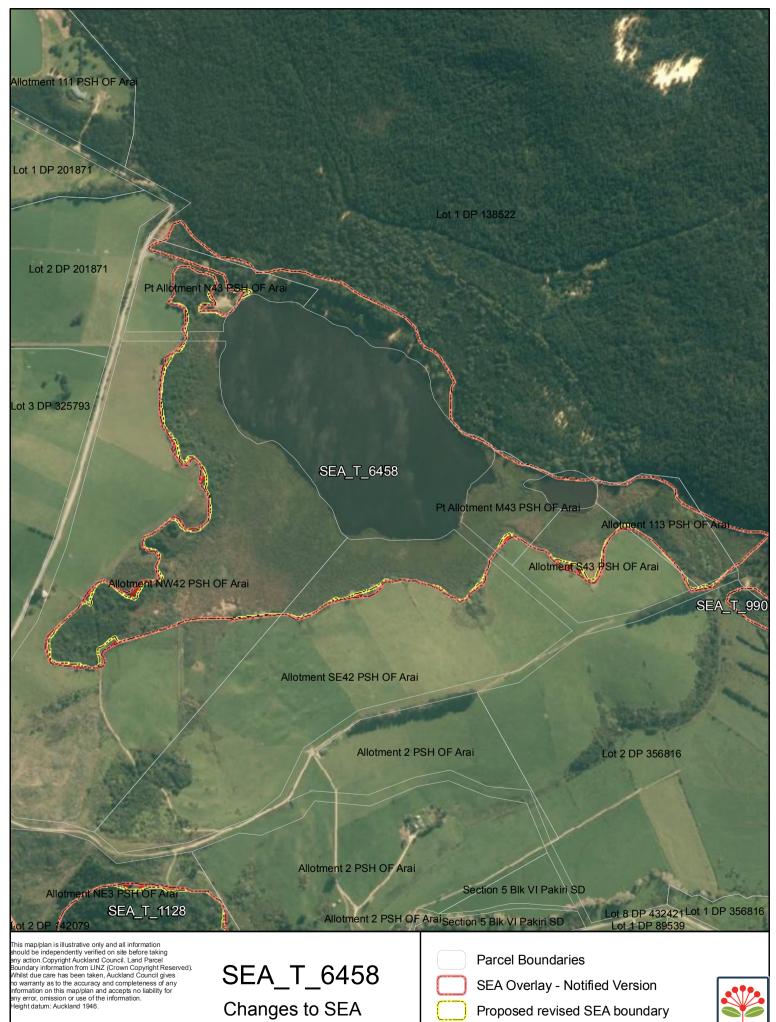

Changes to SEA Overlay

A4 @ 1:7,125

Date: October 2013

SEA area recommended for exclusion

Overlay

A4 @ 1:4,948

Date: October 2013

SEA area recommended for exclusion

This map/plan is illustrative only and all information should be independently verified on site before taking any action. Copyright Auckland Council. Land Parcel Boundary information from LINZ (Crown Copyright Reserved). Whilst due care has been taken, Auckland Council gives no warranty as to the accuracy and completeness of any information on this map/plan and accepts no liability for any error, omission or use of the information. Height datum: Auckland 1946.