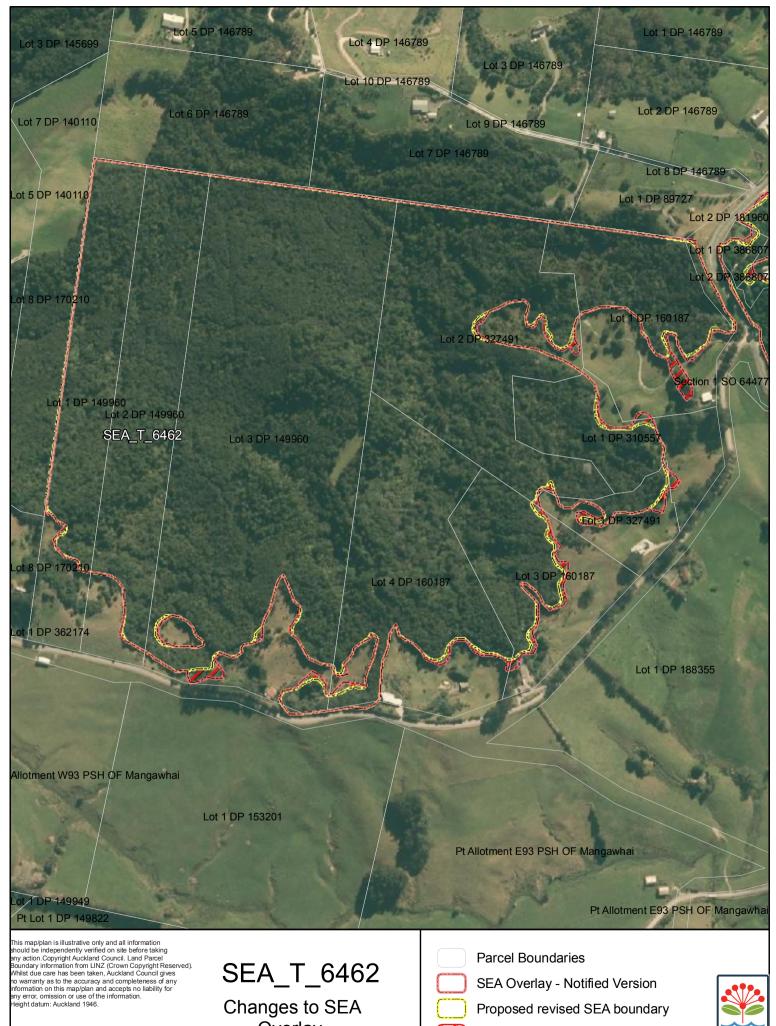

Changes to SEA Overlay

A4 @ 1:7,125

Date: October 2013

SEA area recommended for exclusion

Overlay

A4 @ 1:4,948

Date: October 2013

SEA area recommended for exclusion

This map/plan is illustrative only and all information should be independently verified on site before taking any action. Copyright Auckland Council. Land Parcel Boundary information from LINZ (Crown Copyright Reserved). Whilst due care has been taken, Auckland Council gives no warranty as to the accuracy and completeness of any information on this map/plan and accepts no liability for any error, omission or use of the information. Height datum: Auckland 1946.