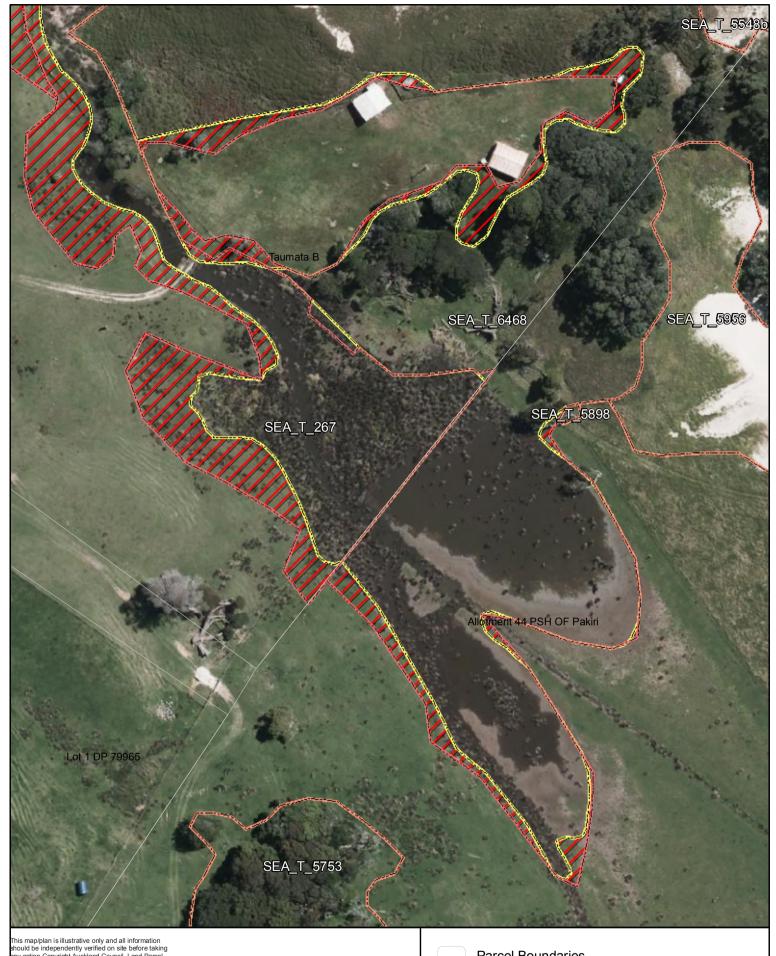

Date: October 2013

SEA\_T\_6468

Changes to SEA Overlay

A4 @ 1:1,077

Parcel Boundaries

SEA Overlay - Notified Version

Proposed revised SEA boundary

SEA area recommended for exclusion

This map/plan is illustrative only and all information should be independently verified on site before taking any action. Copyright Auckland Council. Land Parcel Boundary information from LINZ (Crown Copyright Reserved). Whilst due care has been taken, Auckland Council gives no warranty as to the accuracy and completeness of any information on this map/plan and accepts no liability for any error, omission or use of the information. Height datum: Auckland 1946.