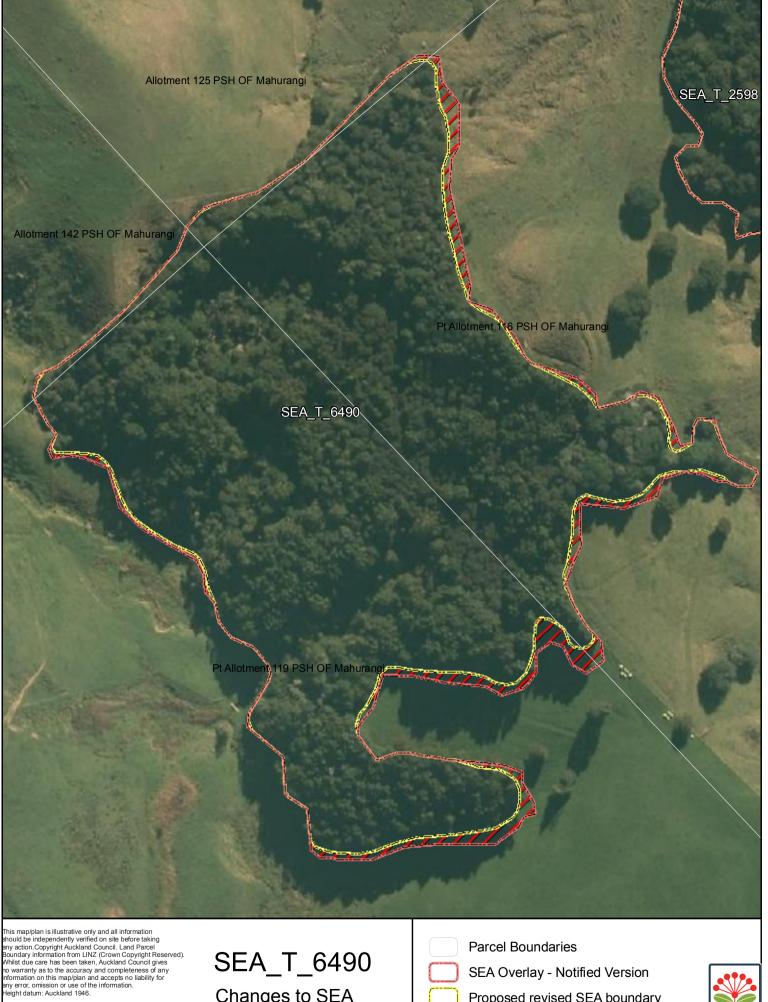

roposed revised SEA boundary

EA area recommended for exclusion

Coast Boundary MHWS10

Date: October 2013

A4 @ 1:3,448

Changes to SEA Overlay

SEA Overlay - Notified Version

Proposed revised SEA boundary

SEA area recommended for exclusion

Coast Boundary MHWS10

Date: October 2013

A4 @ 1:1,951

| Date: | October | 201 | 3 |
|-------|---------|-----|---|
|-------|---------|-----|---|

A4 @ 1:792