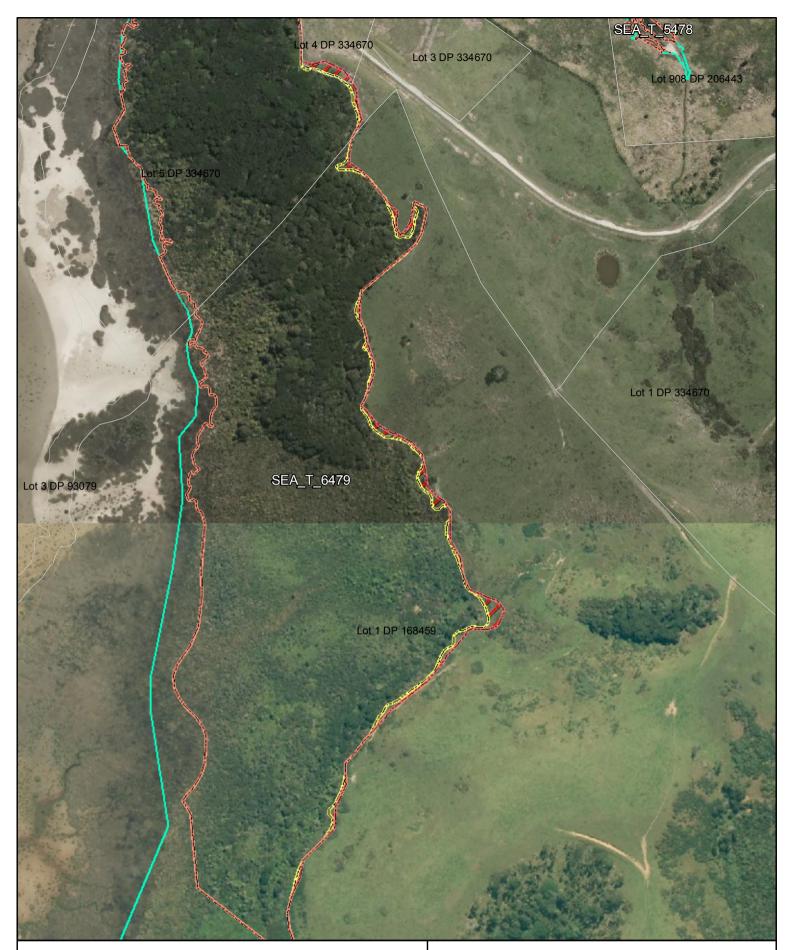

SEA\_T\_6479 Changes to SEA Overlay

|        | Parcel Boundaries              |
|--------|--------------------------------|
|        | SEA Overlay - Notified Version |
| $\Box$ | Proposed revised SEA bounda    |
|        | SEA area recommended for ex    |

roposed revised SEA boundary

EA area recommended for exclusion

Coast Boundary MHWS10

Date: October 2013

A4 @ 1:3,448

Changes to SEA Overlay

SEA Overlay - Notified Version

Proposed revised SEA boundary

SEA area recommended for exclusion

Coast Boundary MHWS10

Date: October 2013

A4 @ 1:1,951

| Date: | October | 201 | 3 |
|-------|---------|-----|---|
|-------|---------|-----|---|

A4 @ 1:792