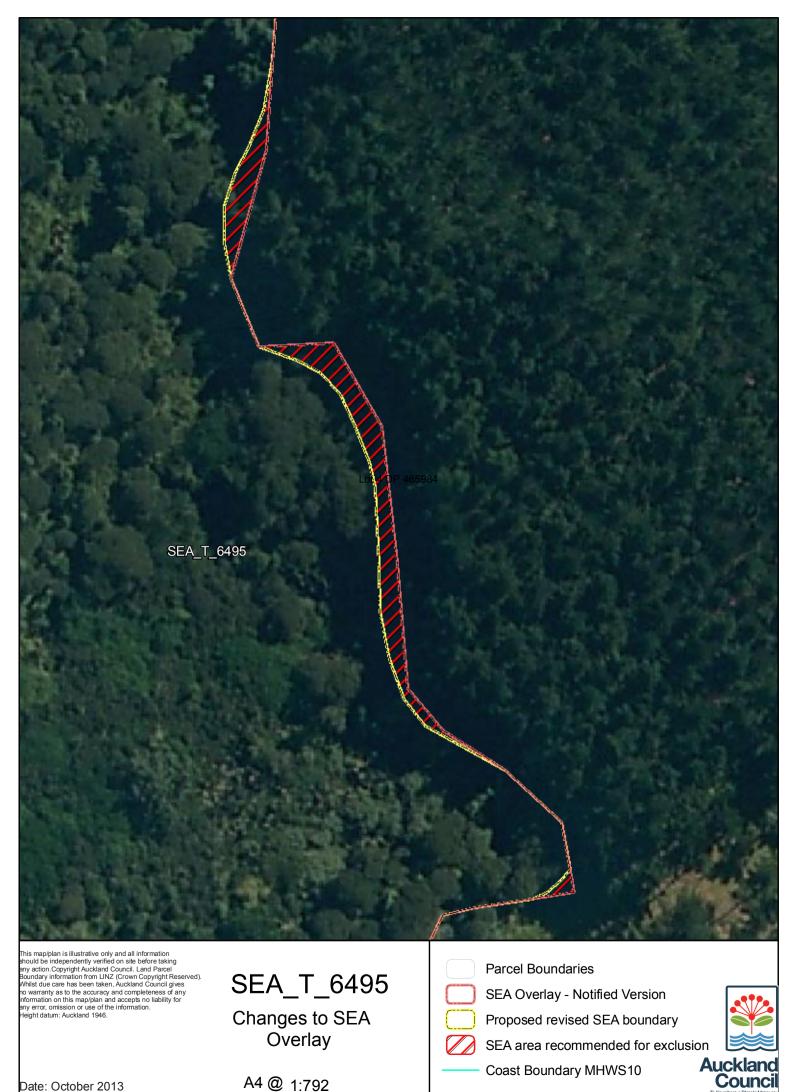

roposed revised SEA boundary

EA area recommended for exclusion

Coast Boundary MHWS10

Date: October 2013

A4 @ 1:3,448

Changes to SEA Overlay

SEA Overlay - Notified Version

Proposed revised SEA boundary

SEA area recommended for exclusion

Coast Boundary MHWS10

Date: October 2013

A4 @ 1:1,951

| Date: | October | 201 | 3 |
|-------|---------|-----|---|
|-------|---------|-----|---|

A4 @ 1:792