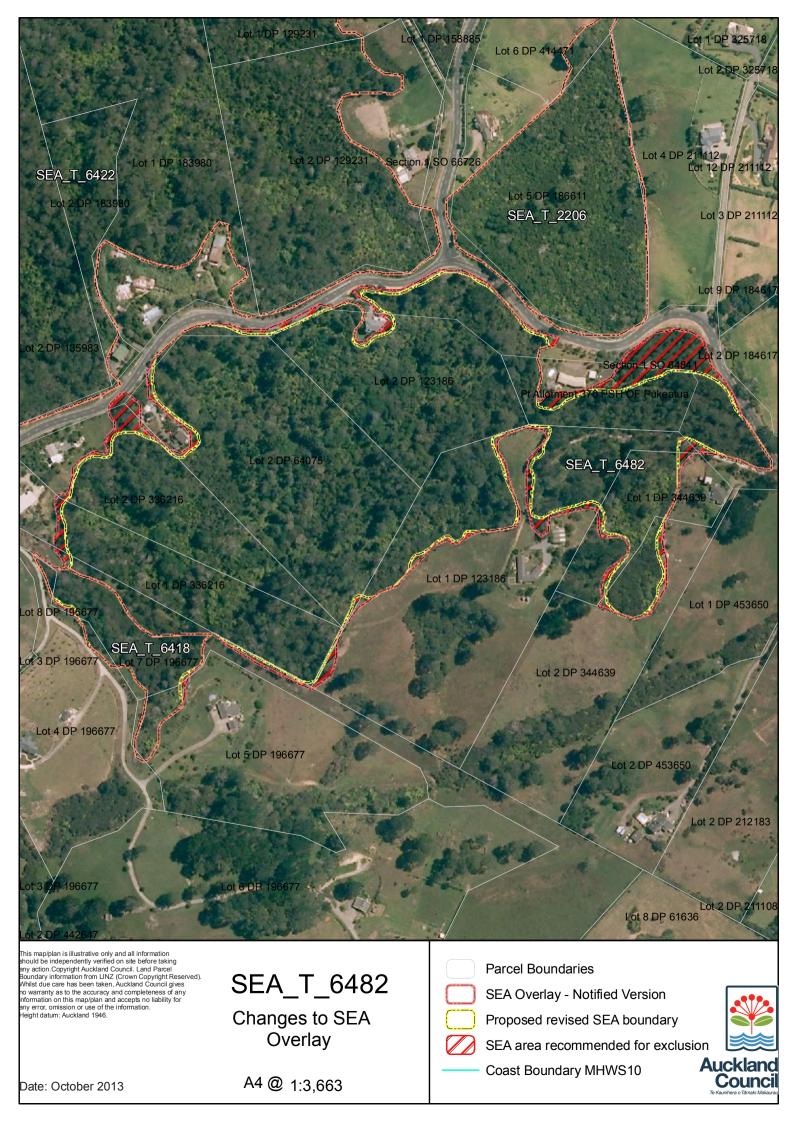

roposed revised SEA boundary

EA area recommended for exclusion

Coast Boundary MHWS10

Date: October 2013

A4 @ 1:3,448

Changes to SEA Overlay

SEA Overlay - Notified Version

Proposed revised SEA boundary

SEA area recommended for exclusion

Coast Boundary MHWS10

Date: October 2013

A4 @ 1:1,951

| Date: | October | 201 | 3 |
|-------|---------|-----|---|
|-------|---------|-----|---|

A4 @ 1:792