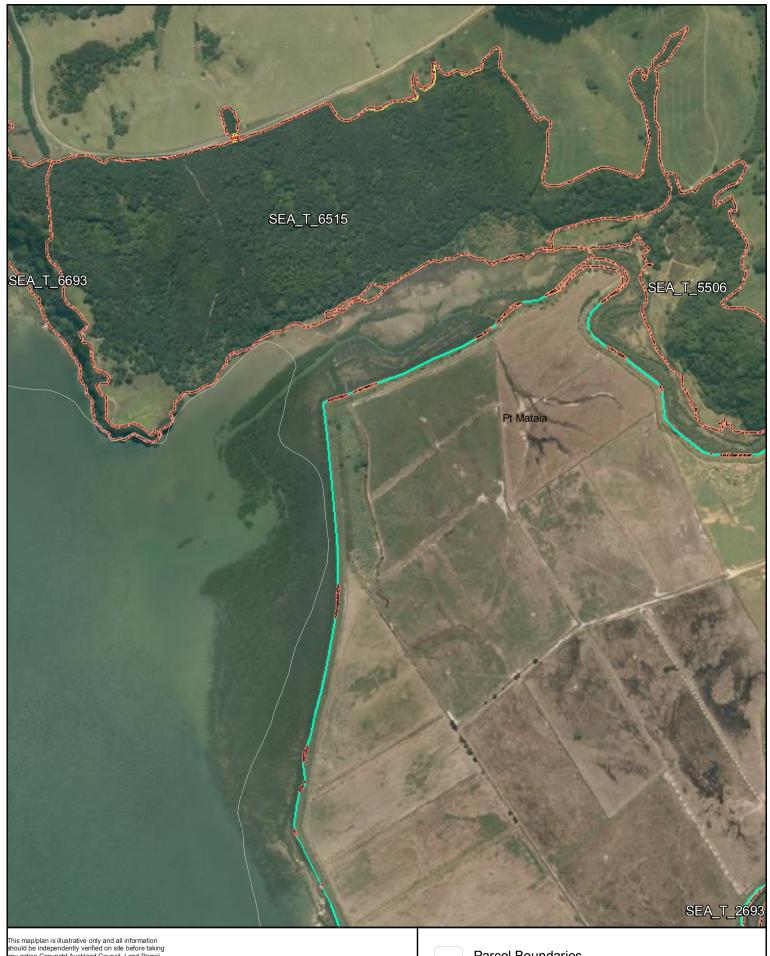

Changes to SEA Overlay

A4 @ 1:6,808

Parcel Boundaries

SEA Overlay - Notified Version

Proposed revised SEA boundary

SEA area recommended for exclusion

Date: October 2013

SEA\_T\_6521