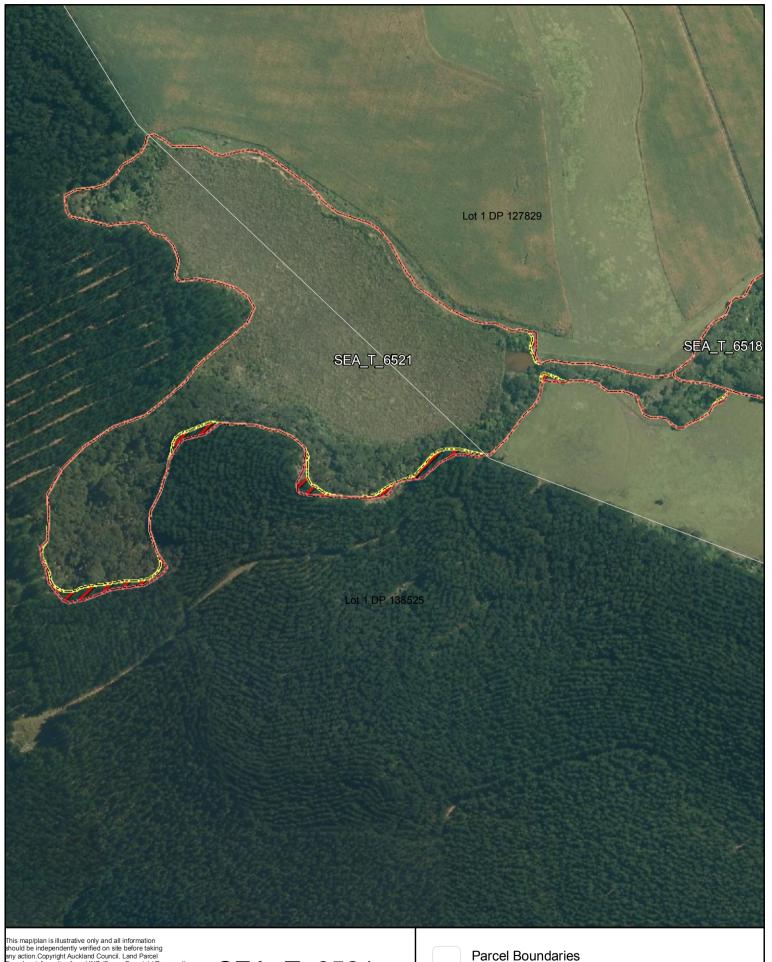

Changes to SEA Overlay

A4 @ 1:3,729

SEA Overlay - Notified Version

Proposed revised SEA boundary

SEA area recommended for exclusion

Date: October 2013

SEA\_T\_6532

Changes to SEA Overlay