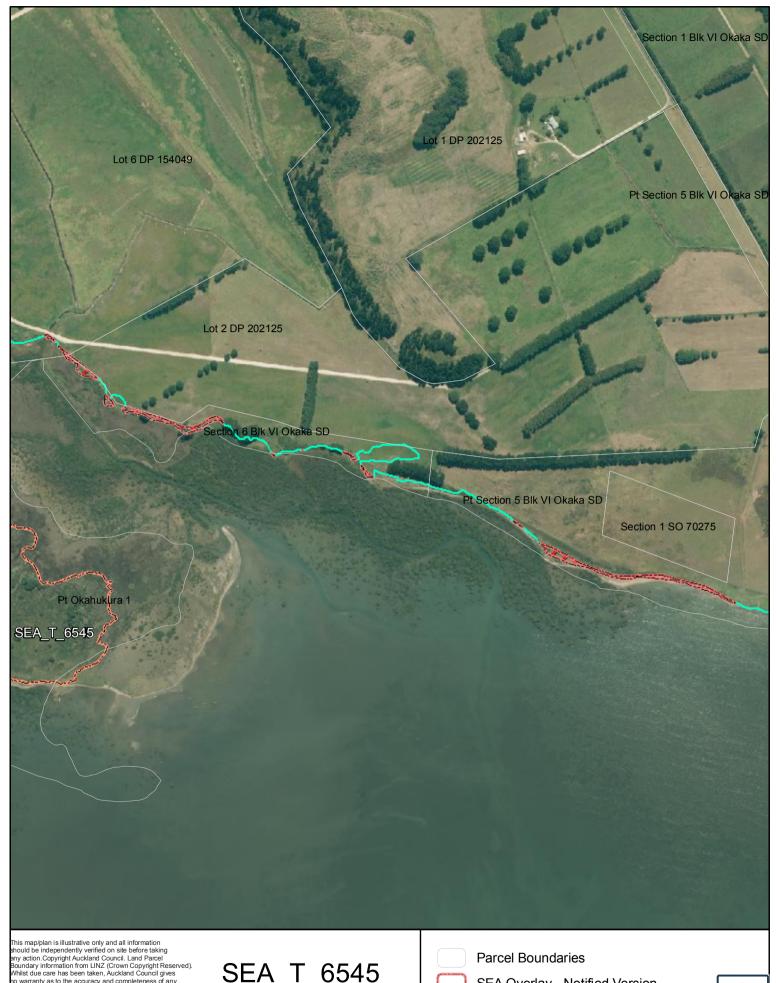

SEA\_T\_6545 Changes to SEA

Overlay

A4 @ 1:5,812

SEA Overlay - Notified Version

Proposed revised SEA boundary

SEA area recommended for exclusion

Date: October 2013

SEA\_T\_6553a