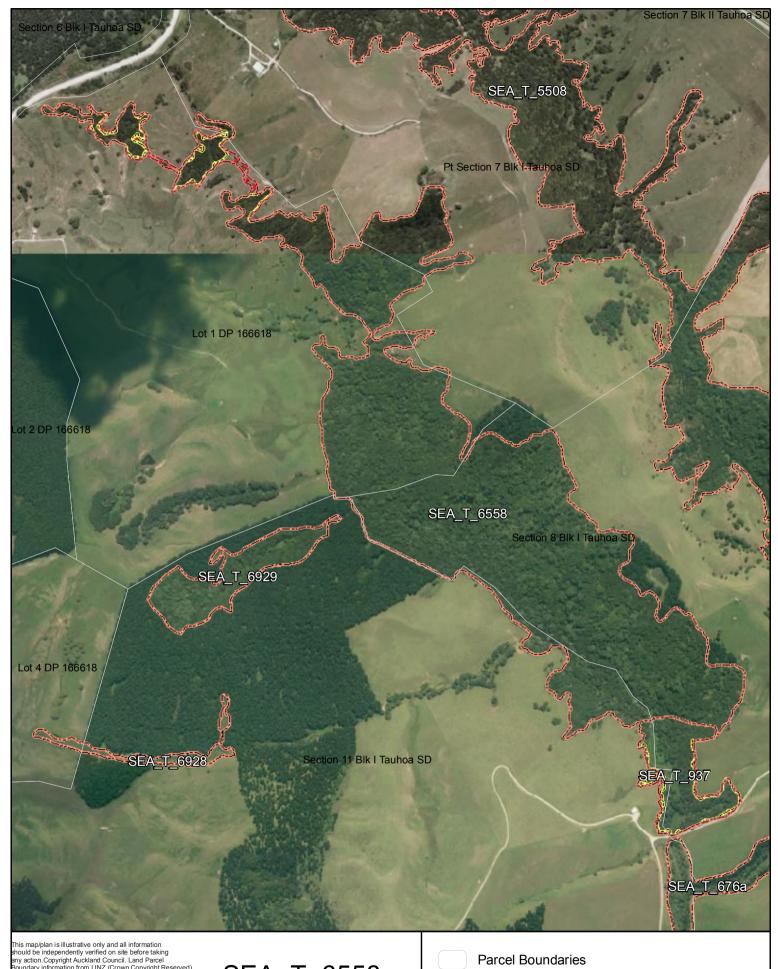

Changes to SEA Overlay

A4 @ 1:2,371

SEA Overlay - Notified Version

Proposed revised SEA boundary

SEA area recommended for exclusion

Date: October 2013

SEA\_T\_6558

Changes to SEA Overlay

A4 @ 1:7,779

SEA Overlay - Notified Version

Proposed revised SEA boundary

SEA area recommended for exclusion