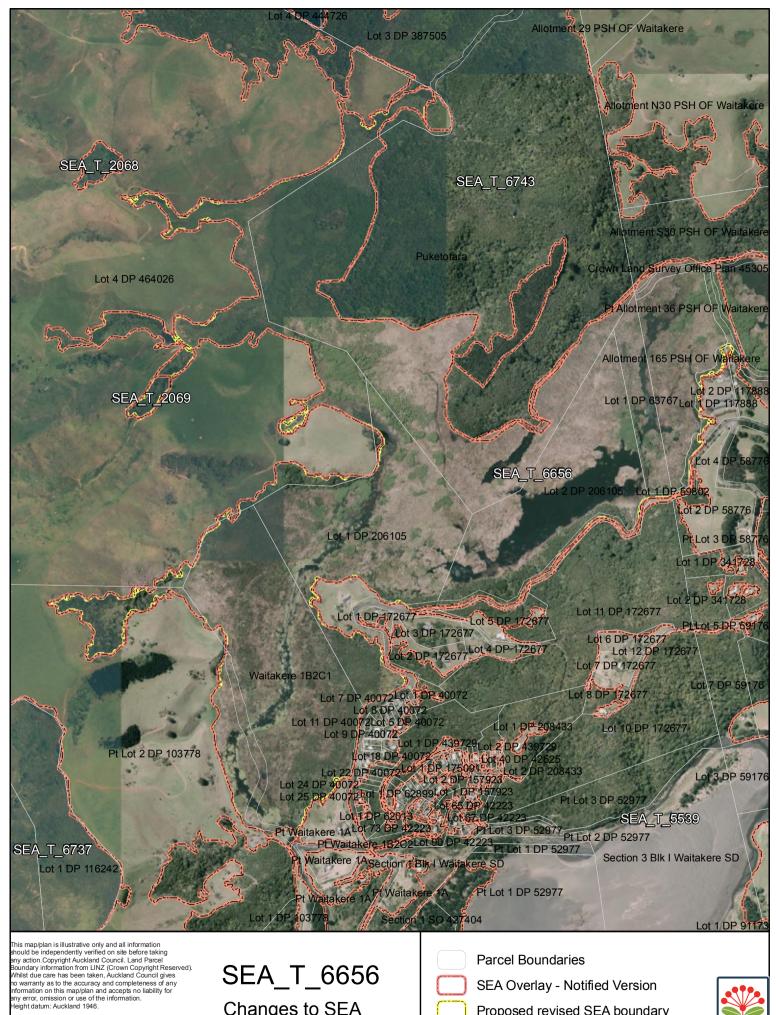

Changes to SEA Overlay

A4 @ 1:11,183

Date: October 2013

Proposed revised SEA boundary

SEA area recommended for exclusion

Coast Boundary MHWS10