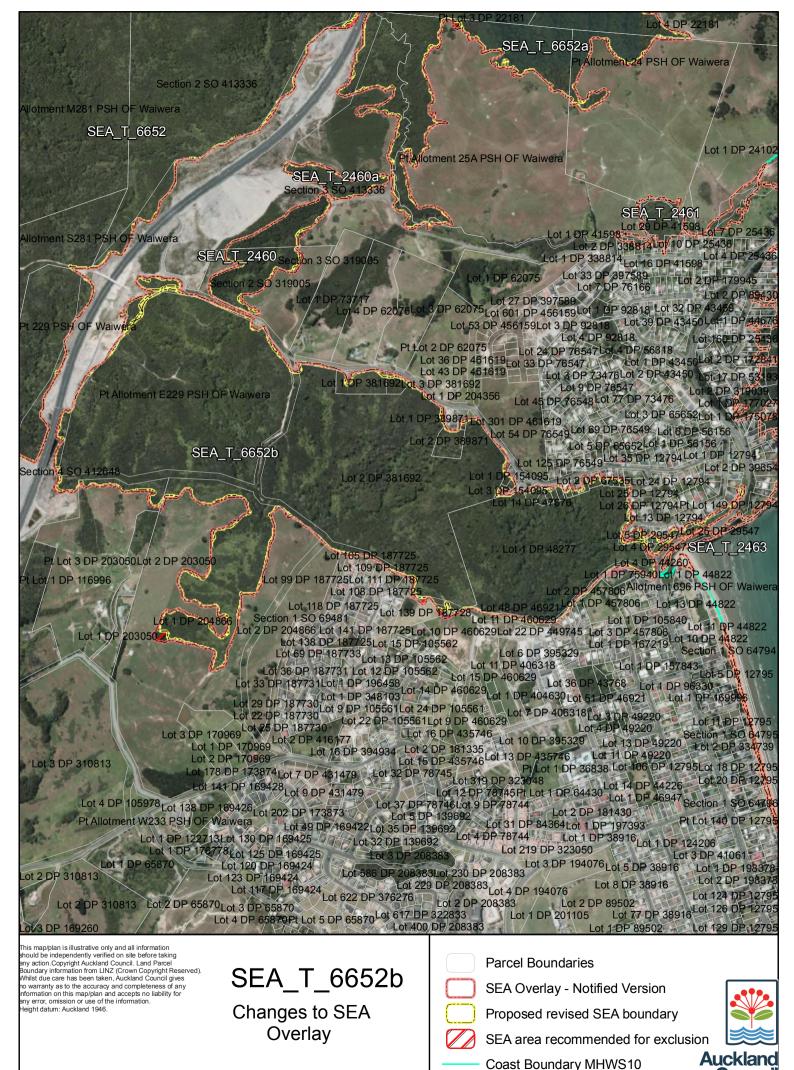

Changes to SEA Overlay

A4 @ 1:11,183

Date: October 2013

Proposed revised SEA boundary

SEA area recommended for exclusion

Coast Boundary MHWS10