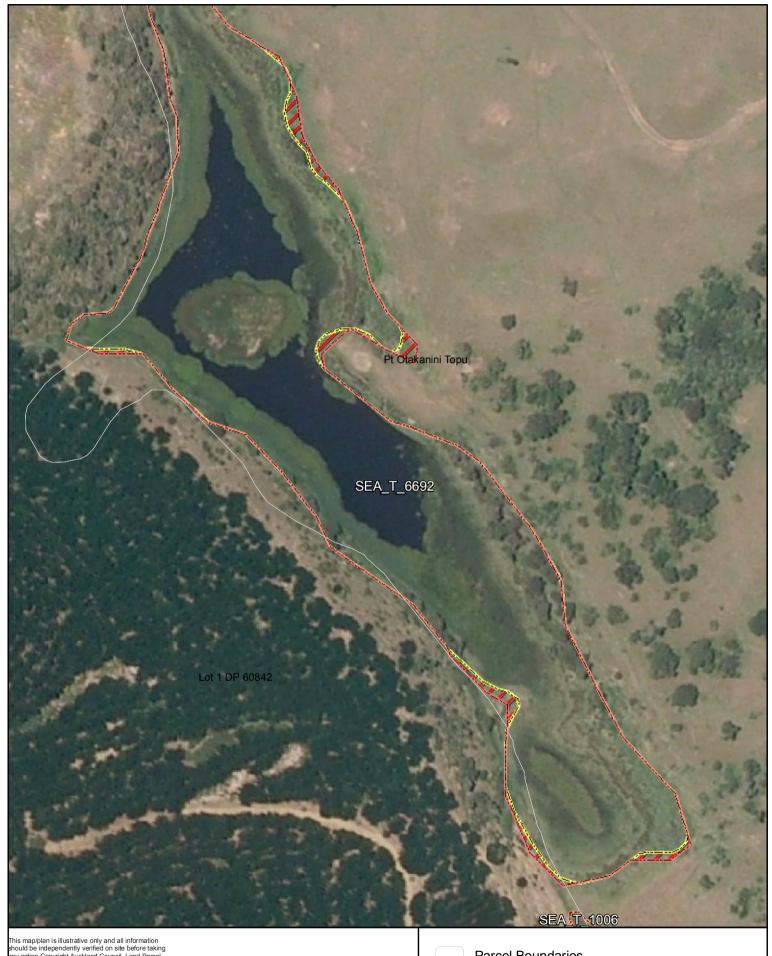

SEA\_T\_6692

Changes to SEA Overlay

A4 @ 1:1,335

Parcel Boundaries

SEA Overlay - Notified Version

Proposed revised SEA boundary

SEA area recommended for exclusion