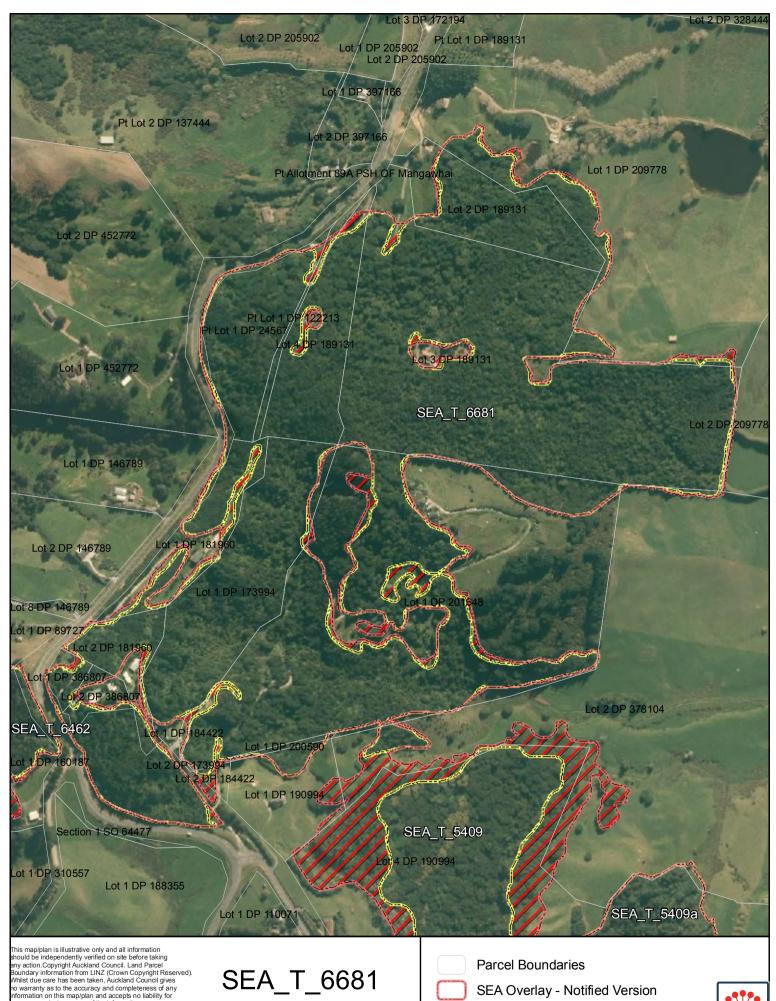

SEA\_T\_6674

Changes to SEA Overlay

A4 @ 1:86

SEA Overlay - Notified Version

Proposed revised SEA boundary

Date: October 2013

Changes to SEA Overlay

A4 @ 1:5,218