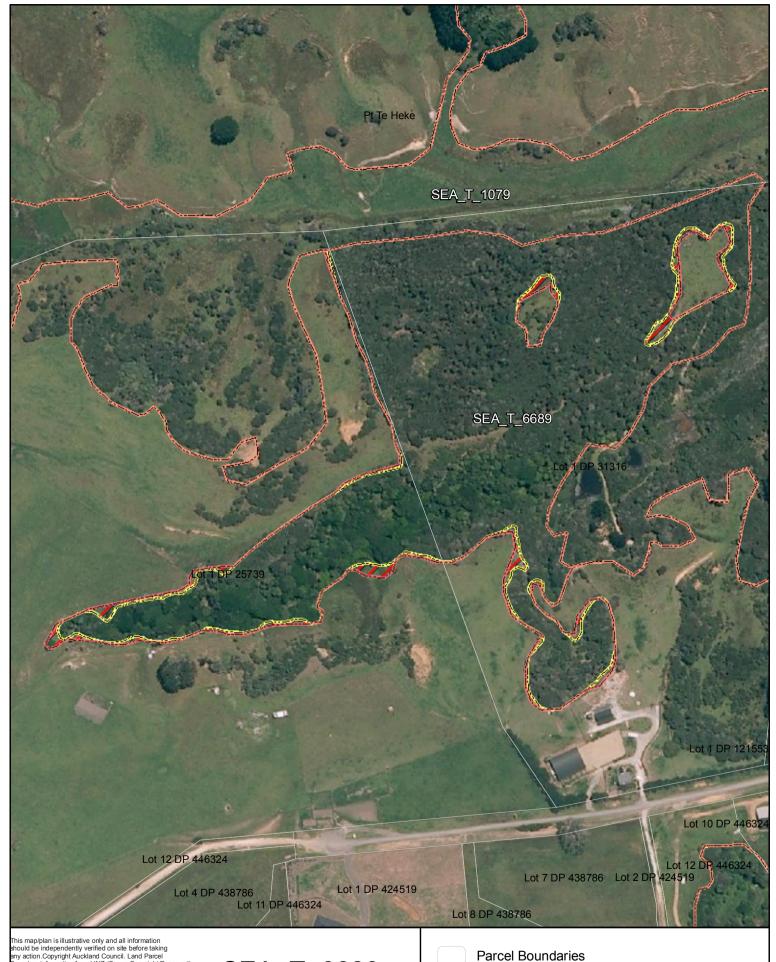

Proposed revised SEA boundary

SEA area recommended for exclusion

Date: October 2013

SEA\_T\_6689

Changes to SEA Overlay

A4 @ 1:2,786

SEA Overlay - Notified Version

Proposed revised SEA boundary