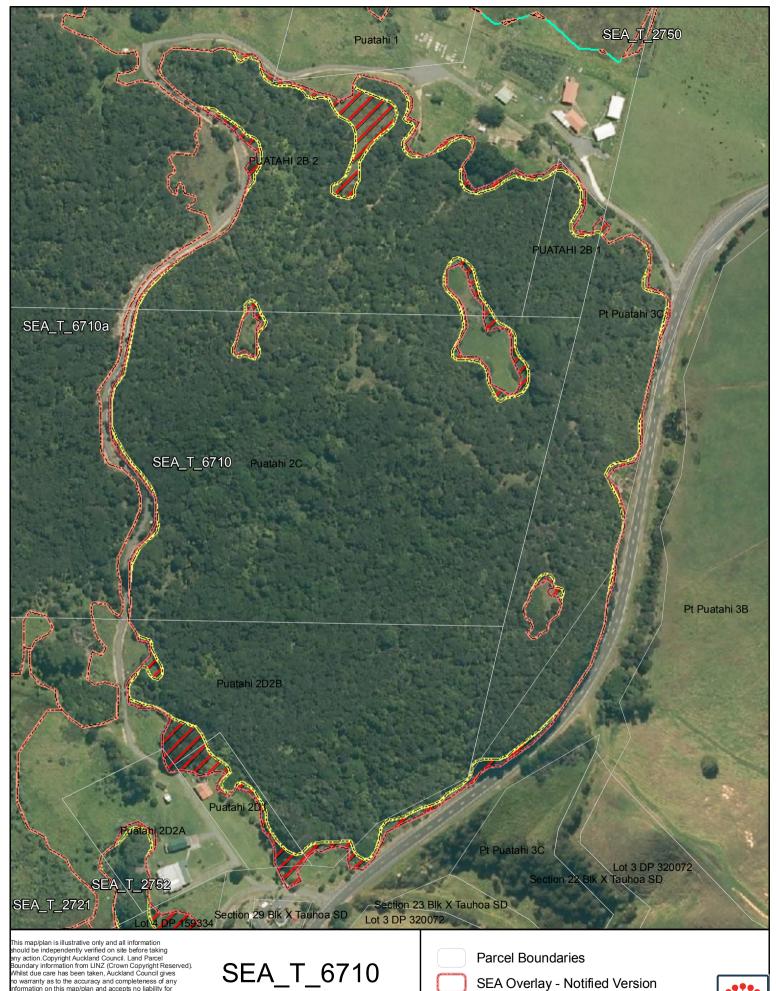

Changes to SEA Overlay

A4 @ 1:638

Parcel Boundaries

SEA Overlay - Notified Version

Proposed revised SEA boundary

SEA area recommended for exclusion

Changes to SEA Overlay

A4 @ 1:2,725

Proposed revised SEA boundary

SEA area recommended for exclusion