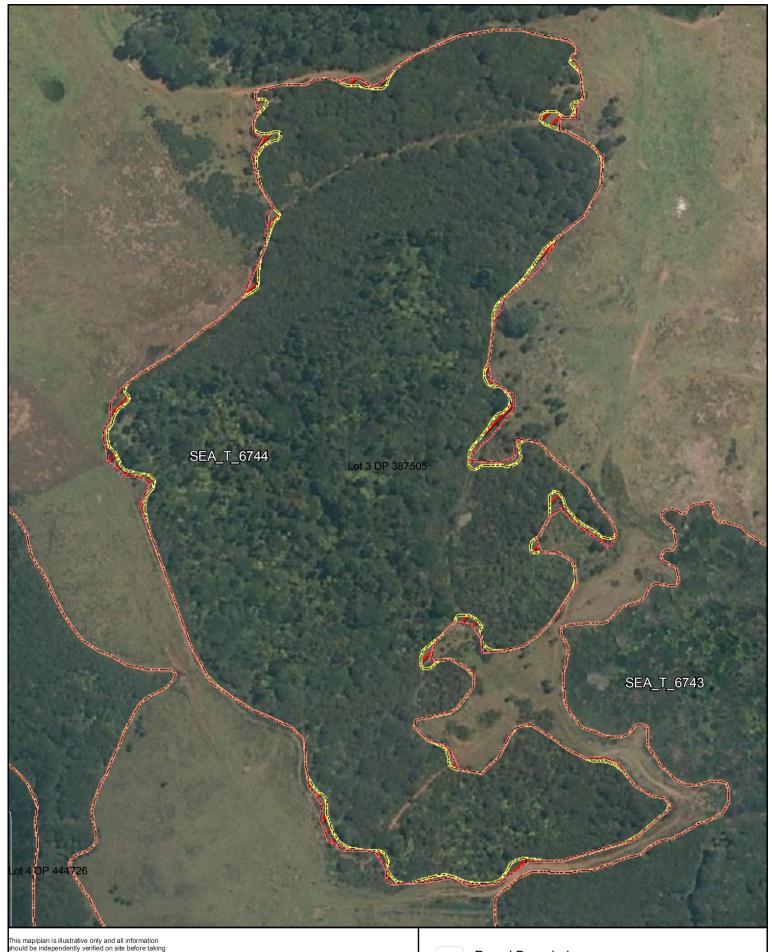

Date: October 2013

SEA\_T\_6744

Changes to SEA Overlay

A4 @ 1:2,148

Parcel Boundaries

SEA Overlay - Notified Version

\_ . . . . . . . . . . .

Proposed revised SEA boundary

SEA area recommended for exclusion

Coast Boundary MHWS10