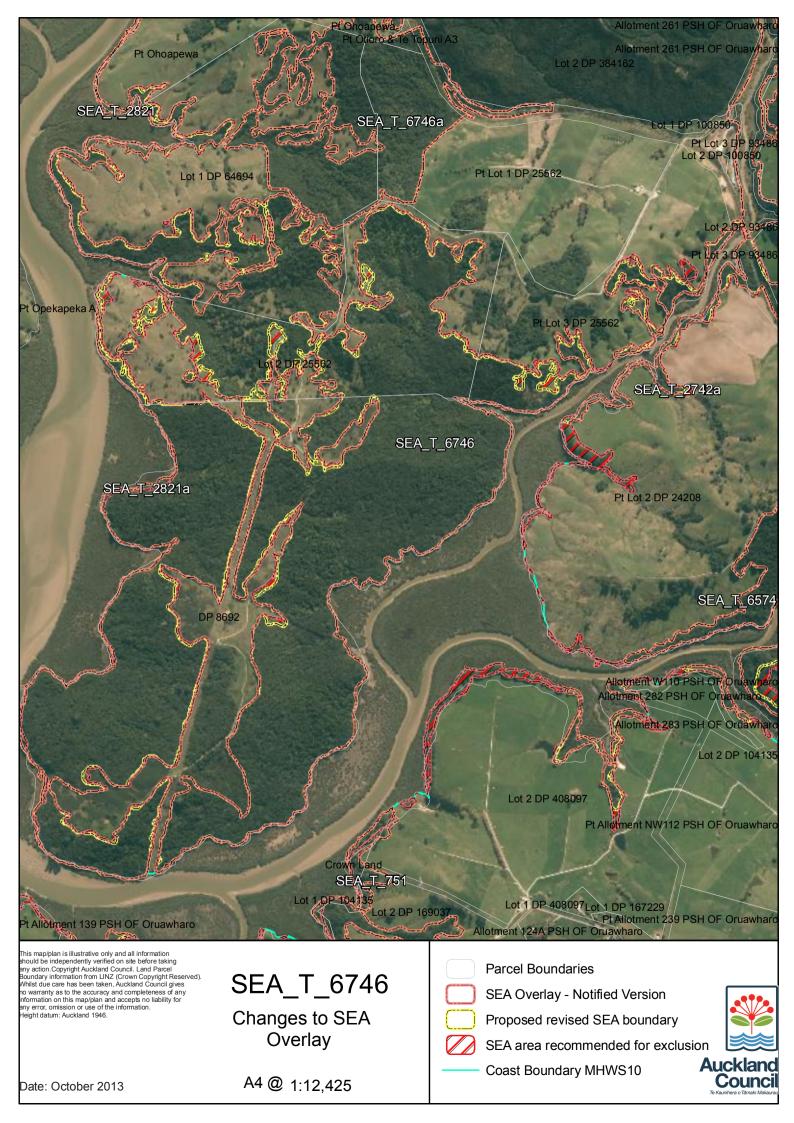

Date: October 2013

Changes to SEA Overlay

A4 @ 1:5,030

Proposed revised SEA boundary

SEA area recommended for exclusion

Coast Boundary MHWS10

This map/plan is illustrative only and all information should be independently verified on site before taking any action. Copyright Auckland Council. Land Parcel Boundary information from LINZ (Crown Copyright Reserved). Whilst due care has been taken, Auckland Council gives no warranty as to the accuracy and completeness of any information on this map/plan and accepts no liability for any error, omission or use of the information. Height datum: Auckland 1946.