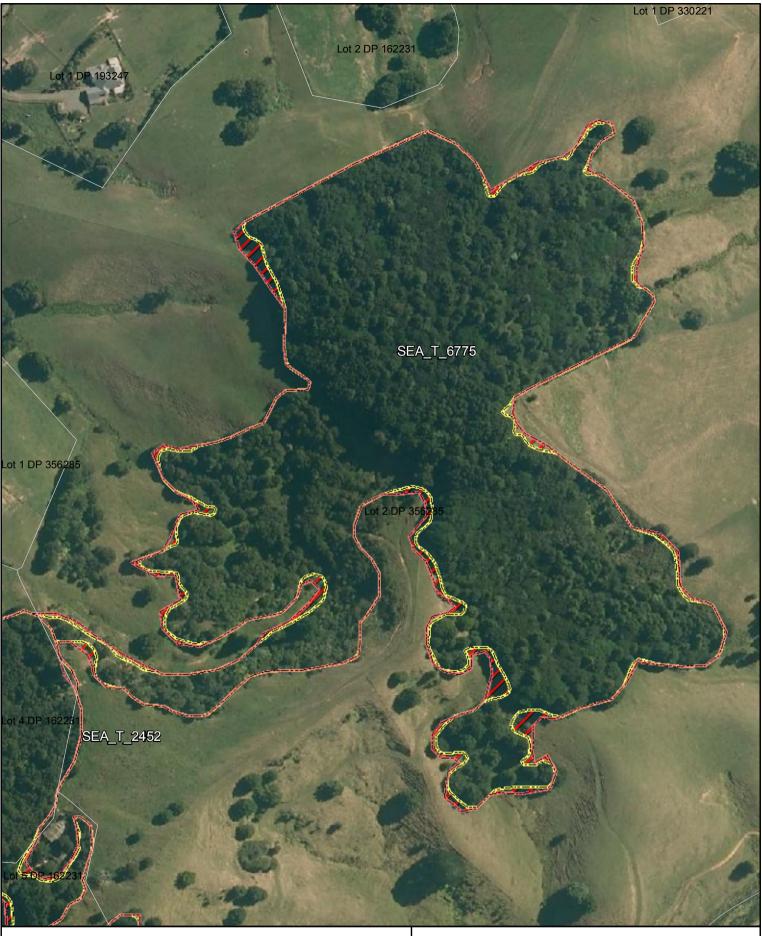

SEA\_T\_6775 Changes to SEA Overlay

**Parcel Boundaries** 

Proposed revised SEA boundary

SEA area recommended for exclusion

Coast Boundary MHWS10

Date: October 2013

A4 @ 1:2,393

Date: October 2013