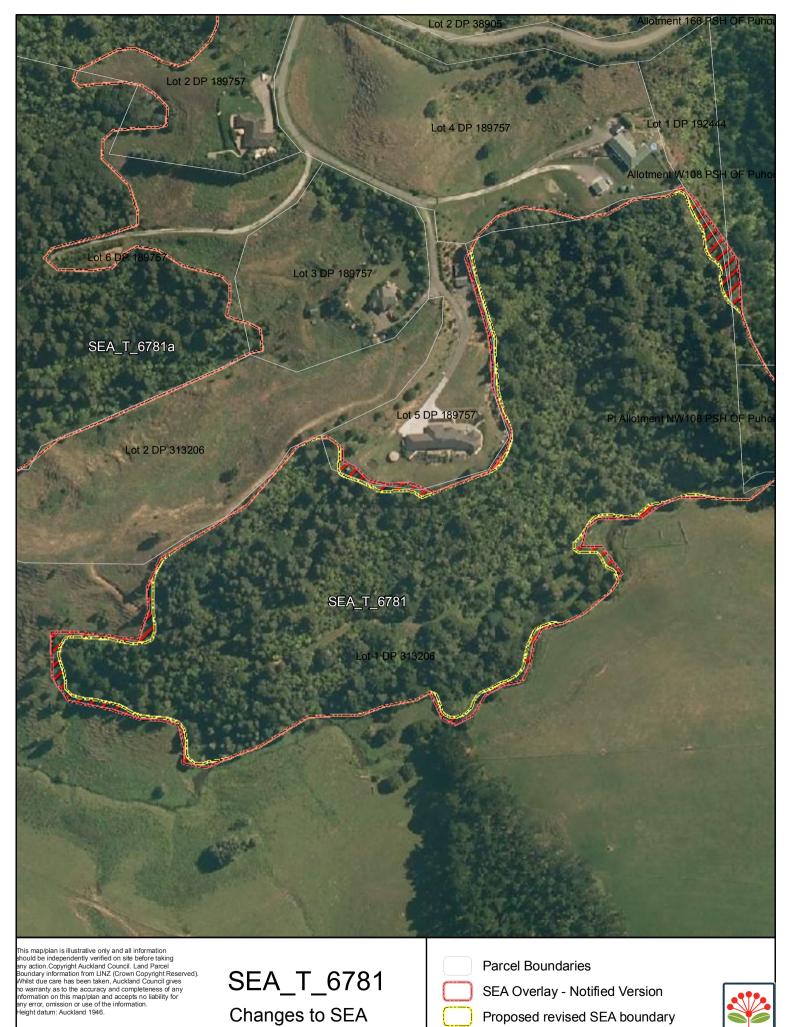

SEA\_T\_6792 Changes to SEA Overlay

Proposed revised SEA boundary

SEA area recommended for exclusion

Coast Boundary MHWS10

Date: October 2013

A4 @ 1:795