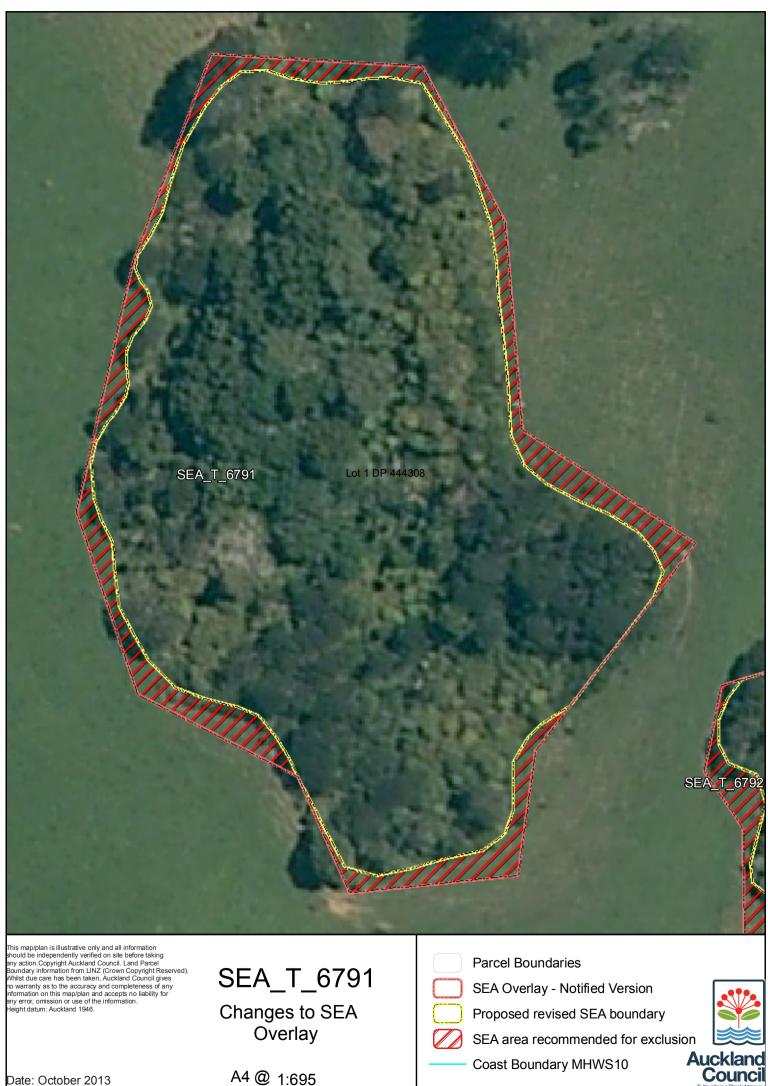

A4 @ 1:2,165

Overlay

Coast Boundary MHWS10

Proposed revised SEA boundary

| Date: | October | 2013 |
|-------|---------|------|
|-------|---------|------|

A4 @ 1:695

This map/plan is illustrative only and all information should be independently verified on site before taking any action. Copyright Auckland Council. Land Parcel Boundary information from LINZ (Crown Copyright Reserved). Whilst due care has been taken, Auckland Council gives no warranty as to the accuracy and completeness of any information on this map/plan and accepts no liability for any error, omission or use of the information. Height datum: Auckland 1946.