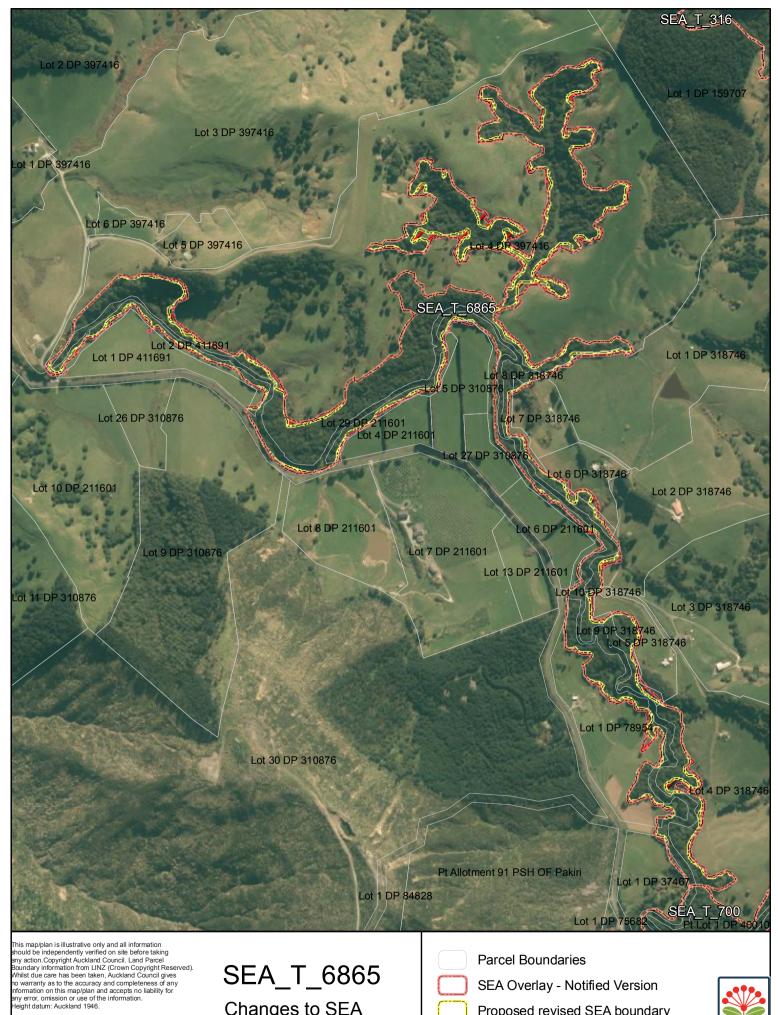

Date: October 2013

Changes to SEA Overlay

A4 @ 1:8,720

Proposed revised SEA boundary

SEA area recommended for exclusion

Coast Boundary MHWS10