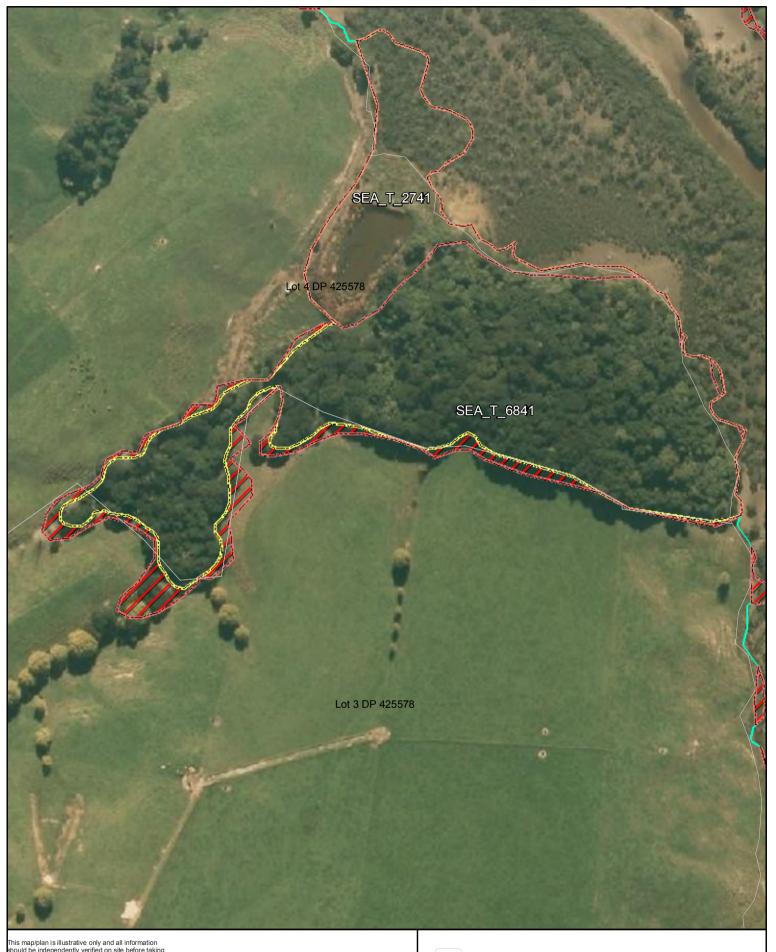

Date: October 2013

SEA\_T\_6841 Changes to SEA Overlay

A4 @ 1:1,872

Parcel Boundaries

SEA Overlay - Notified Version

Proposed revised SEA boundary

SEA area recommended for exclusion

— Coast Boundary MHWS10