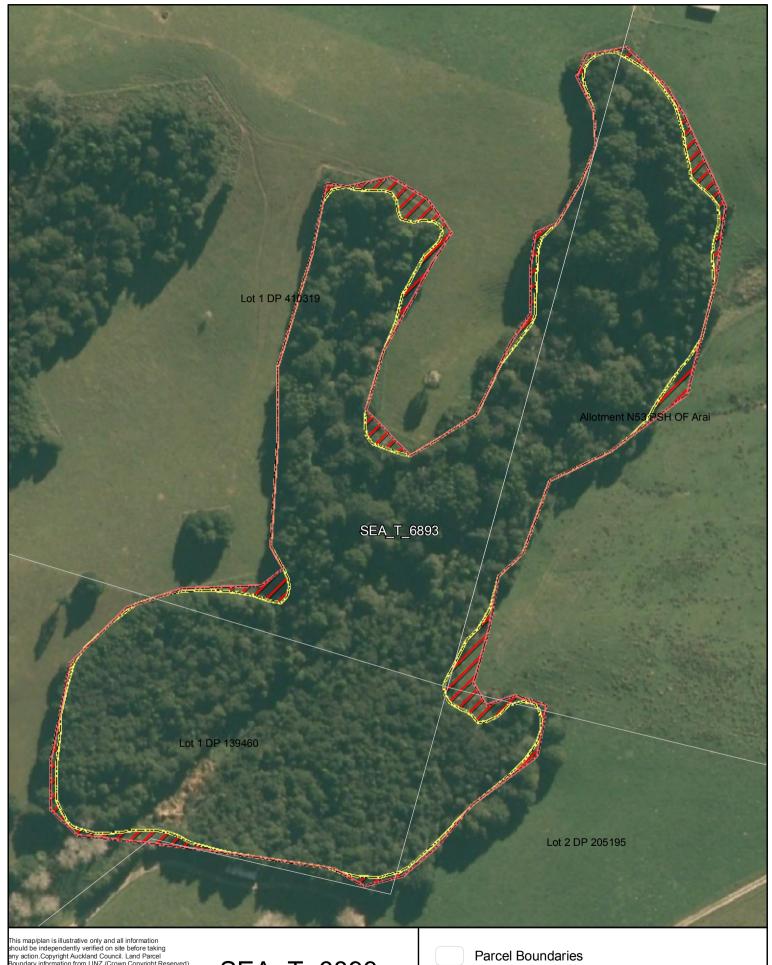

SEA Overlay - Notified Version

Proposed revised SEA boundary

SEA area recommended for exclusion

Date: October 2013

SEA\_T\_6893

Changes to SEA Overlay

A4 @ 1:1,540

SEA Overlay - Notified Version

Proposed revised SEA boundary

SEA area recommended for exclusion

Date: October 2013

SEA\_T\_6902

Changes to SEA Overlay

A4 @ 1:3,818

Parcel Boundaries

SEA Overlay - Notified Version