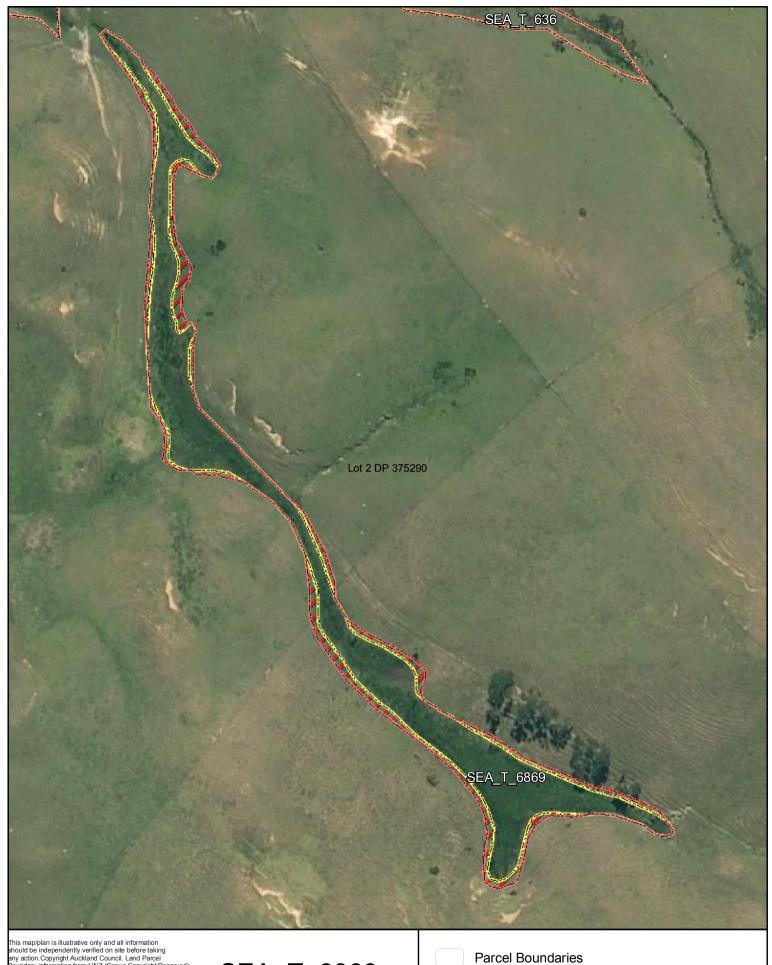

A4 @ 1:1,283

SEA Overlay - Notified Version

Proposed revised SEA boundary

SEA area recommended for exclusion

Date: October 2013

SEA\_T\_6871

Changes to SEA Overlay

A4 @ 1:2,167