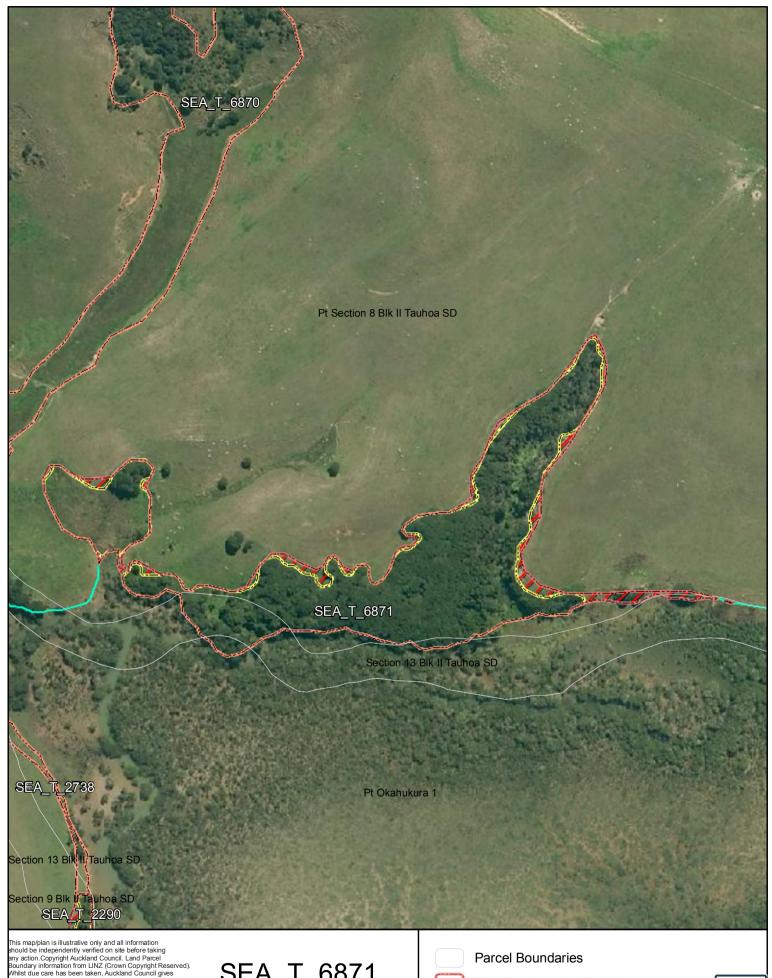

A4 @ 1:1,283

SEA Overlay - Notified Version

Proposed revised SEA boundary

SEA area recommended for exclusion

Date: October 2013

SEA\_T\_6871

Changes to SEA Overlay

A4 @ 1:2,167

SEA Overlay - Notified Version

Proposed revised SEA boundary

SEA area recommended for exclusion

Date: October 2013

SEA\_T\_6893

Changes to SEA Overlay

A4 @ 1:1,540

SEA Overlay - Notified Version