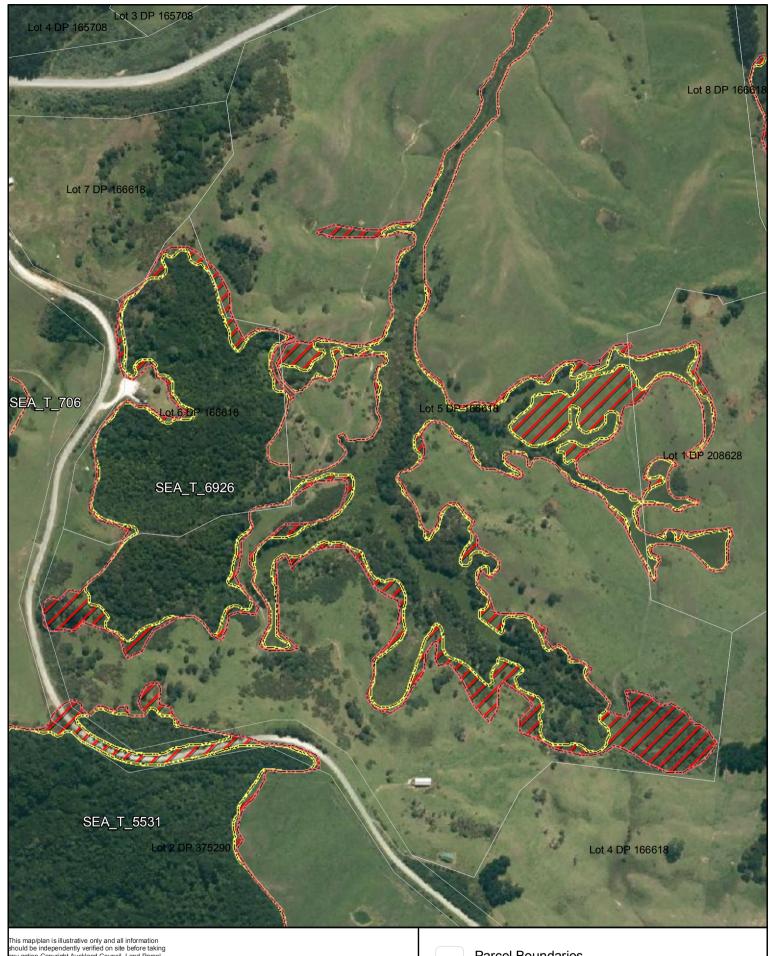

Changes to SEA Overlay

A4 @ 1:4,377

Parcel Boundaries

SEA Overlay - Notified Version

Proposed revised SEA boundary

SEA area recommended for exclusion

Date: October 2013

SEA\_T\_6930