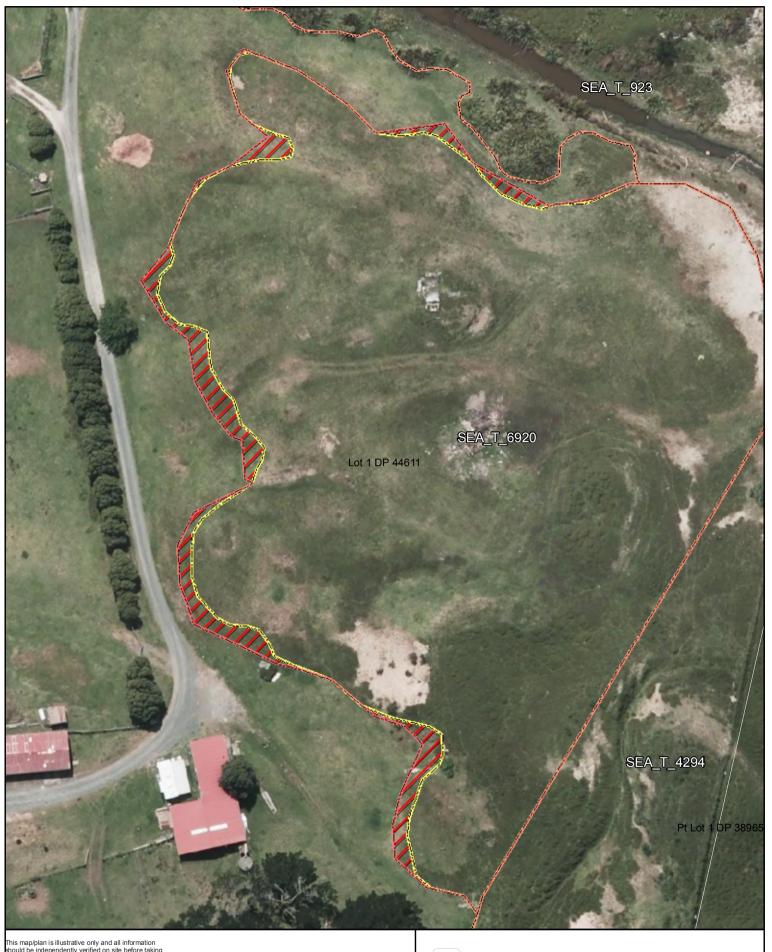

SEA\_T\_6920 Changes to SEA Overlay

A4 @ 1:706

Parcel Boundaries

SEA Overlay - Notified Version

Proposed revised SEA boundary

SEA area recommended for exclusion

Date: October 2013

SEA\_T\_6926