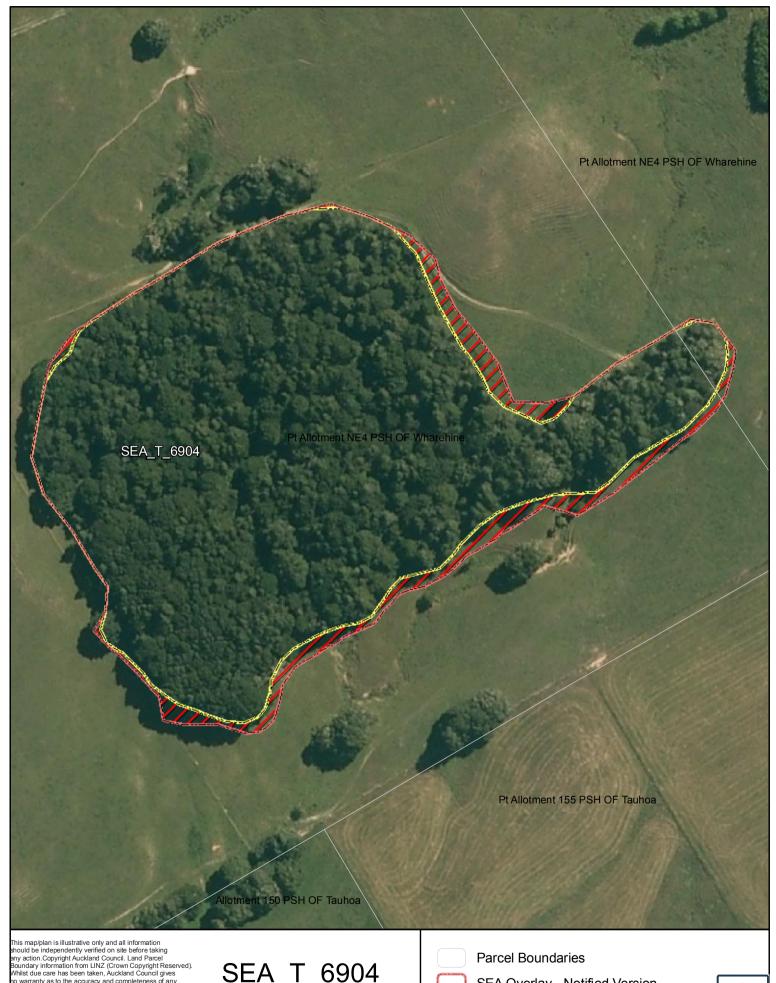

Date: October 2013

SEA\_T\_6904

Changes to SEA Overlay

A4 @ 1:1,402

SEA Overlay - Notified Version

Proposed revised SEA boundary

SEA area recommended for exclusion

Date: October 2013