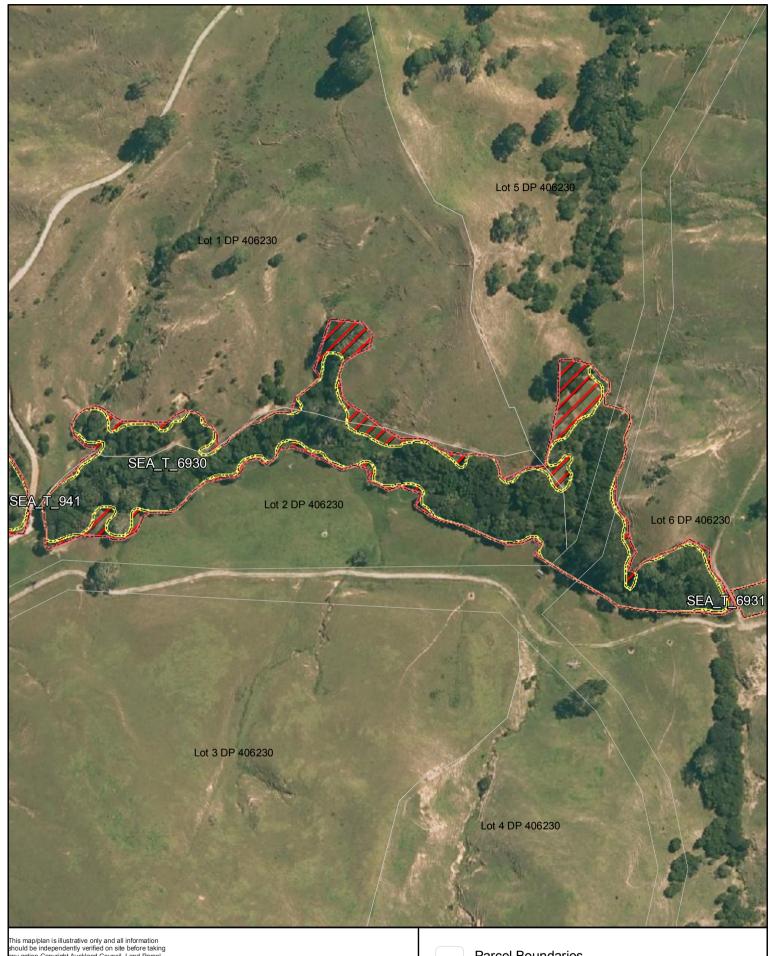

Changes to SEA Overlay

A4 @ 1:2,590

Parcel Boundaries

SEA Overlay - Notified Version

Proposed revised SEA boundary

SEA area recommended for exclusion