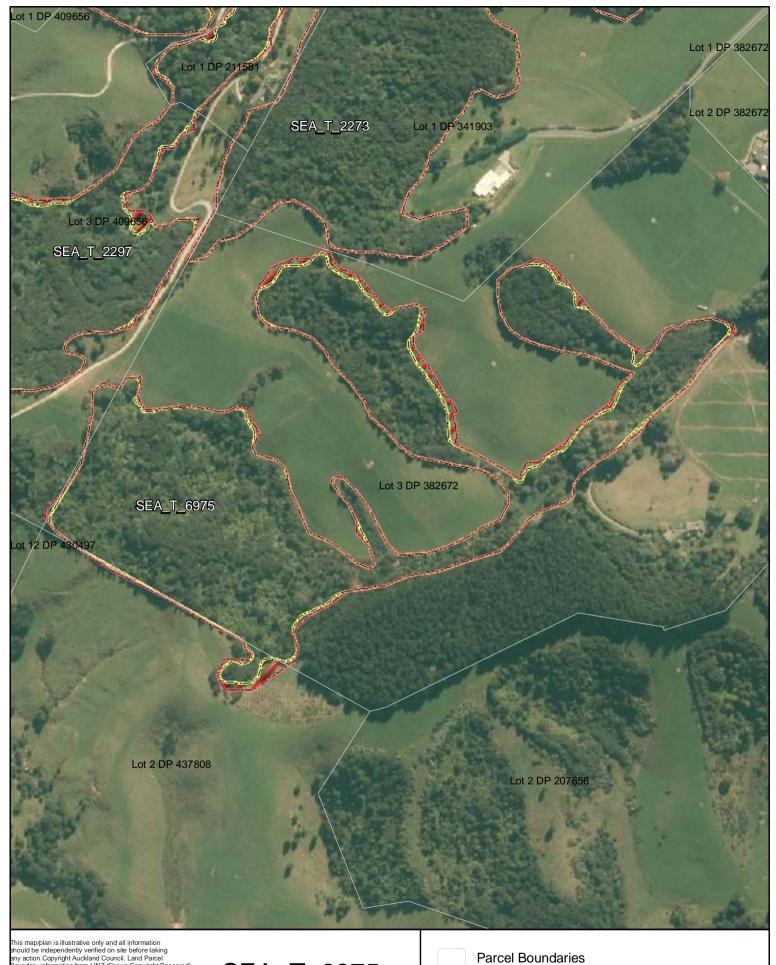

Proposed revised SEA boundary

SEA area recommended for exclusion

Date: October 2013

SEA\_T\_6975

Changes to SEA Overlay

A4 @ 1:4,258

SEA Overlay - Notified Version

Proposed revised SEA boundary

SEA area recommended for exclusion