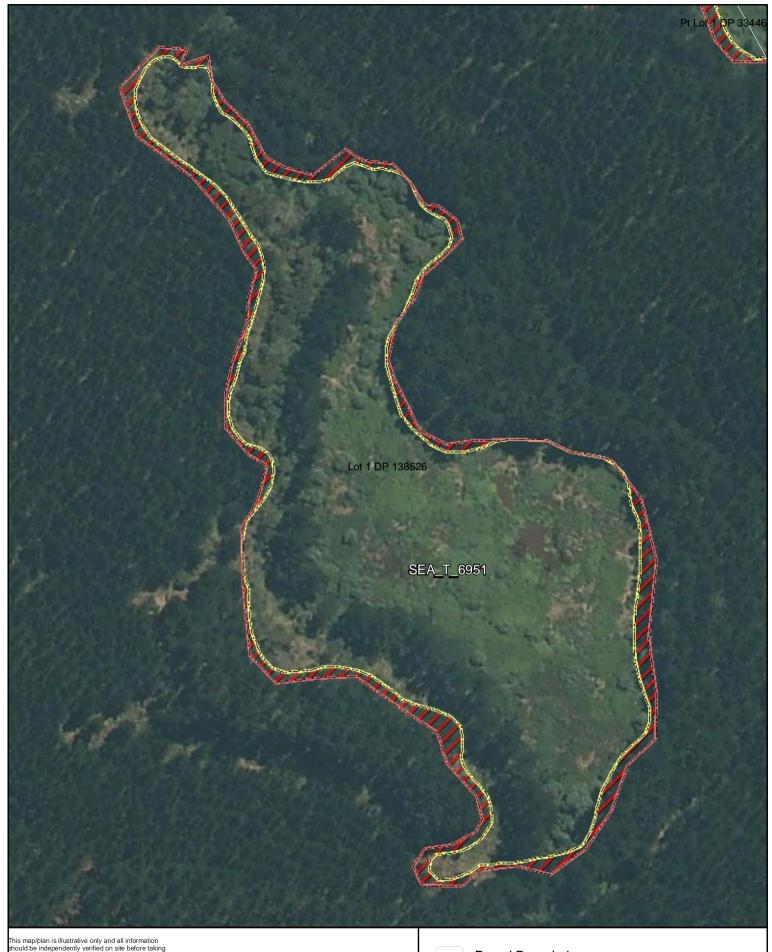

SEA\_T\_6951

Changes to SEA Overlay

A4 @ 1:1,602

Parcel Boundaries

SEA Overlay - Notified Version

\_ . . . . \_ . . .

Proposed revised SEA boundary

SEA area recommended for exclusion