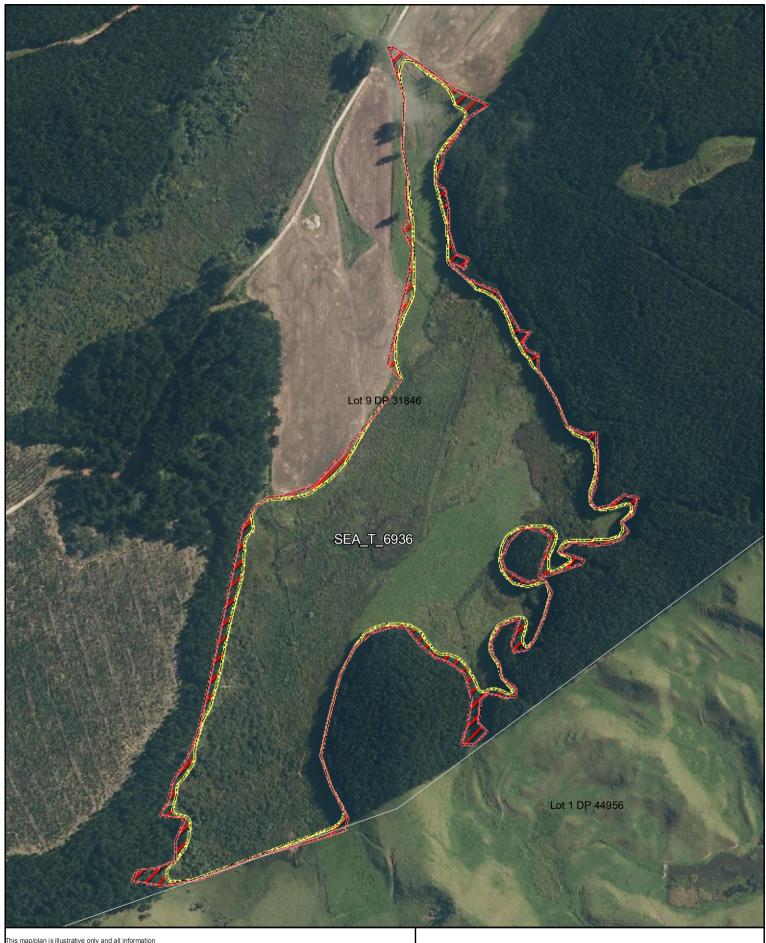

SEA\_T\_6936

Changes to SEA Overlay

A4 @ 1:3,652

Parcel Boundaries

SEA Overlay - Notified Version

Proposed revised SEA boundary

SEA area recommended for exclusion

Coast Boundary MHWS10