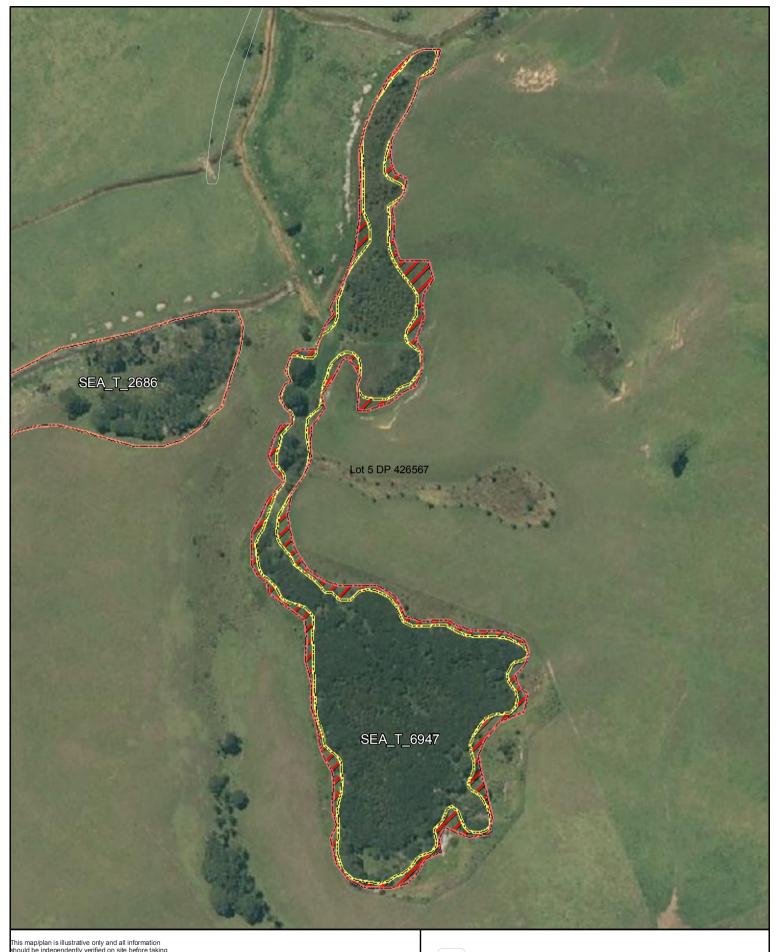

SEA area recommended for exclusion

Date: October 2013

SEA\_T\_6947

Changes to SEA Overlay

A4 @ 1:1,868

Parcel Boundaries

SEA Overlay - Notified Version

Proposed revised SEA boundary

SEA area recommended for exclusion

Date: October 2013

SEA\_T\_6948 Changes to SEA Overlay

A4 @ 1:1,519

Parcel Boundaries

SEA Overlay - Notified Version

Proposed revised SEA boundary

SEA area recommended for exclusion