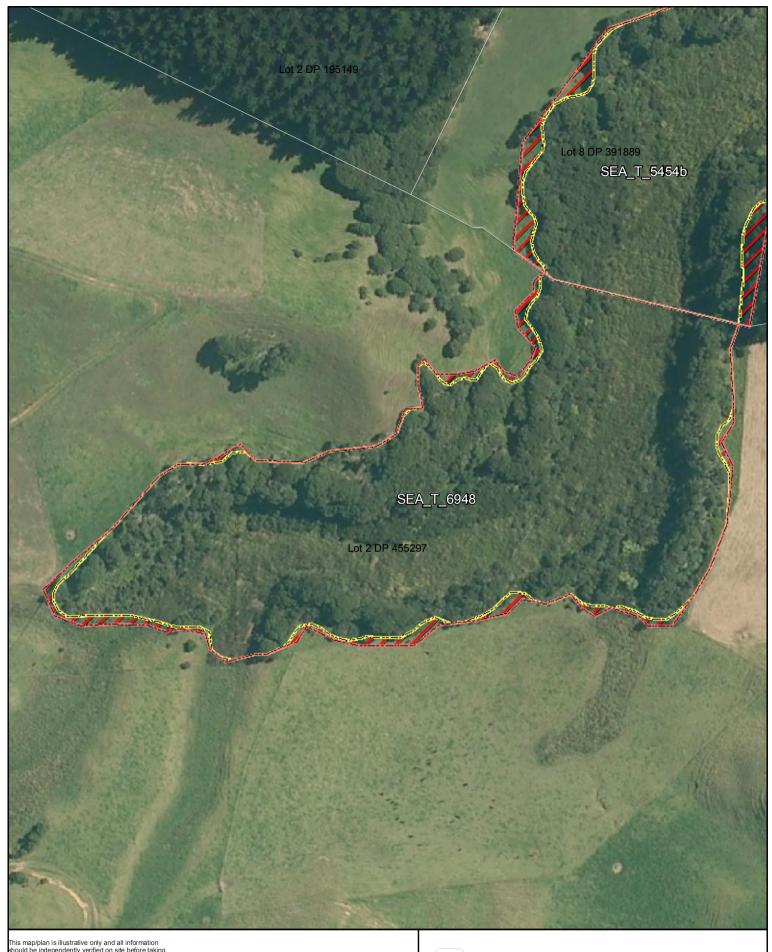

SEA area recommended for exclusion

Date: October 2013

SEA\_T\_6948 Changes to SEA Overlay

A4 @ 1:1,519

Parcel Boundaries

SEA Overlay - Notified Version

Proposed revised SEA boundary

SEA area recommended for exclusion

Date: October 2013

SEA\_T\_6949

Changes to SEA Overlay

A4 @ 1:2,866

SEA Overlay - Notified Version

Proposed revised SEA boundary

SEA area recommended for exclusion

Date: October 2013