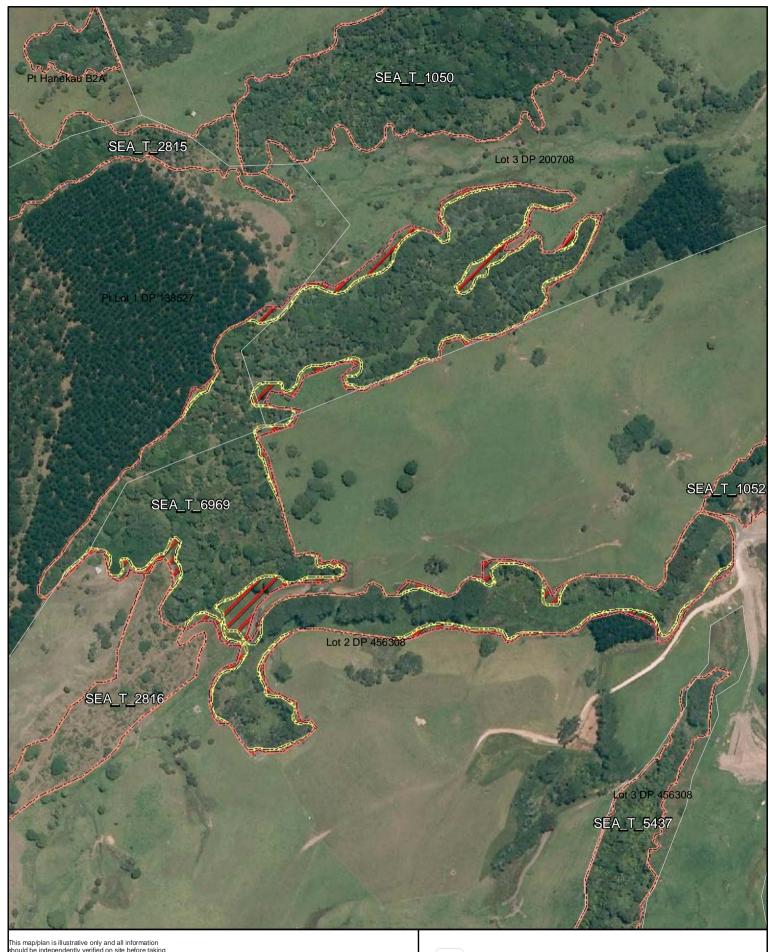

Proposed revised SEA boundary

SEA area recommended for exclusion

Date: October 2013

SEA\_T\_6969

Changes to SEA Overlay

A4 @ 1:3,655

**Parcel Boundaries** 

SEA Overlay - Notified Version

Proposed revised SEA boundary

SEA area recommended for exclusion

Date: October 2013

SEA\_T\_6975

Changes to SEA Overlay

A4 @ 1:4,258

SEA Overlay - Notified Version

Proposed revised SEA boundary