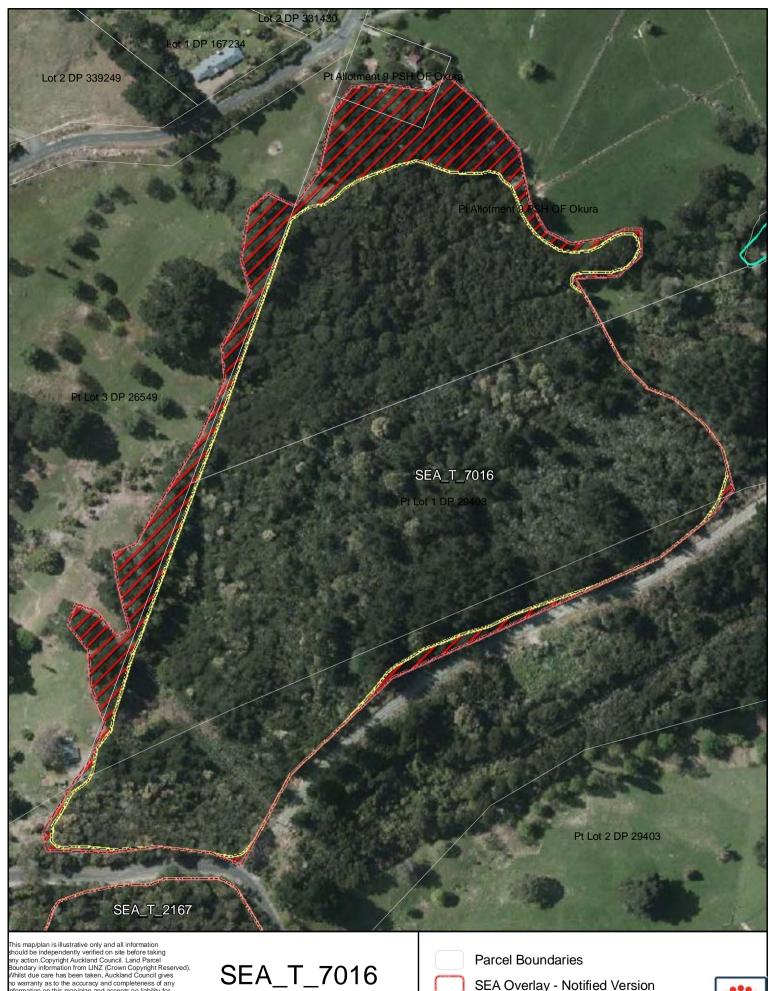

Date: October 2013

Changes to SEA Overlay

A4 @ 1:4,657

Proposed revised SEA boundary

SEA area recommended for exclusion

Date: October 2013

SEA\_T\_6984 Changes to SEA Overlay

A4 @ 1:264