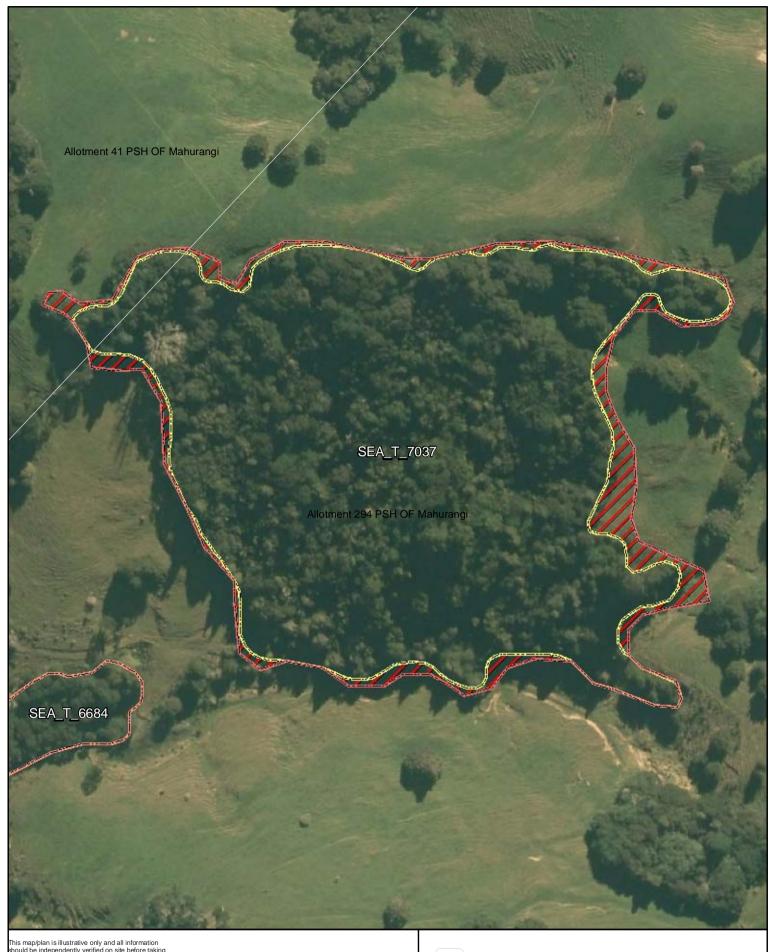

SEA\_T\_7037 Changes to SEA Overlay

A4 @ 1:1,672

Parcel Boundaries

SEA Overlay - Notified Version

Proposed revised SEA boundary

SEA area recommended for exclusion

Date: October 2013

SEA\_T\_7038
Changes to SEA Overlay

A4 @ 1:2,567

Parcel Boundaries

SEA Overlay - Notified Version

Proposed revised SEA boundary

SEA area recommended for exclusion

Changes to SEA Overlay

A4 @ 1:516

Date: October 2013