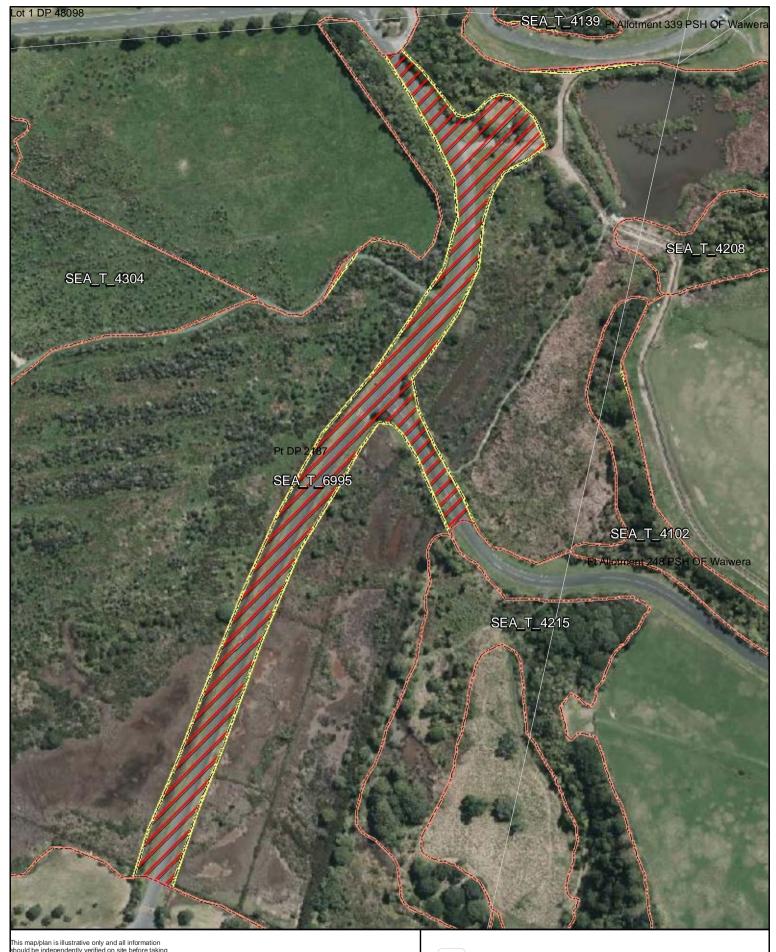

SEA area recommended for exclusion

Date: October 2013

SEA\_T\_6995
Changes to SEA Overlay

A4 @ 1:2,067

Parcel Boundaries

SEA Overlay - Notified Version

Proposed revised SEA boundary

SEA area recommended for exclusion