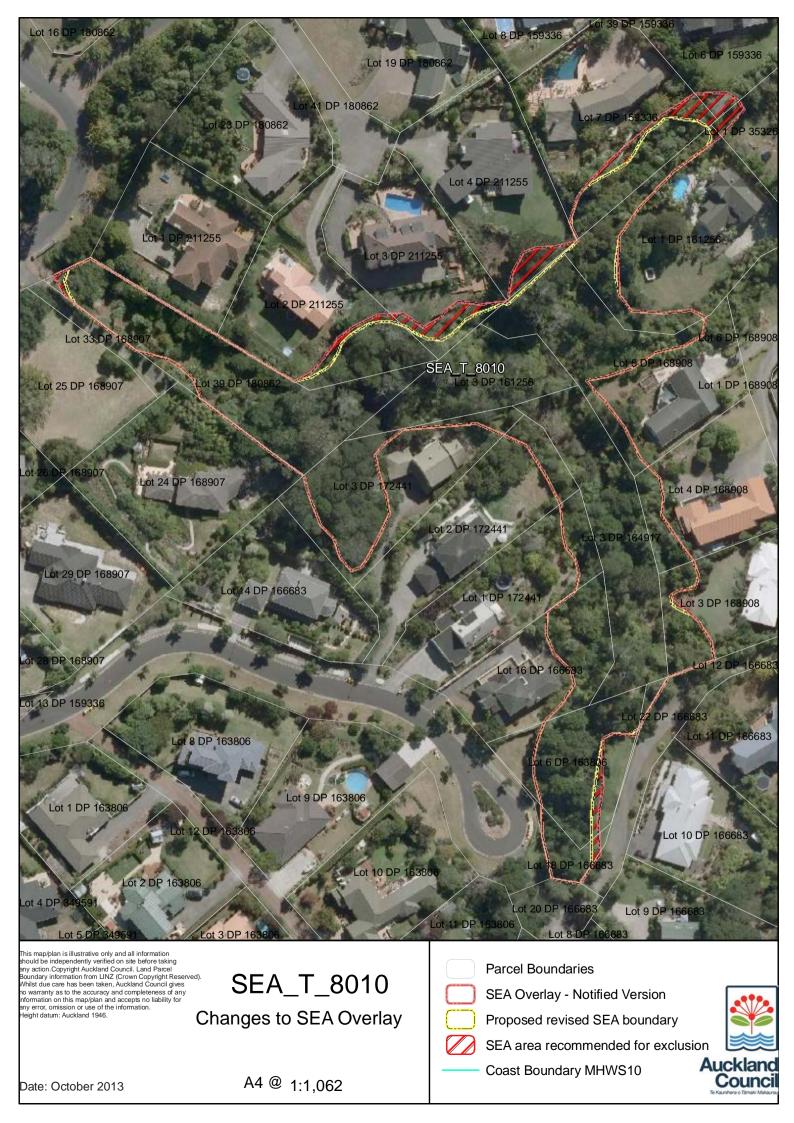

Proposed revised SEA boundary

SEA area recommended for exclusion

Date: October 2013

SEA\_T\_8022 Changes to SEA Overlay

A4 @ 1:744

**Parcel Boundaries** 

SEA Overlay - Notified Version

Proposed revised SEA boundary