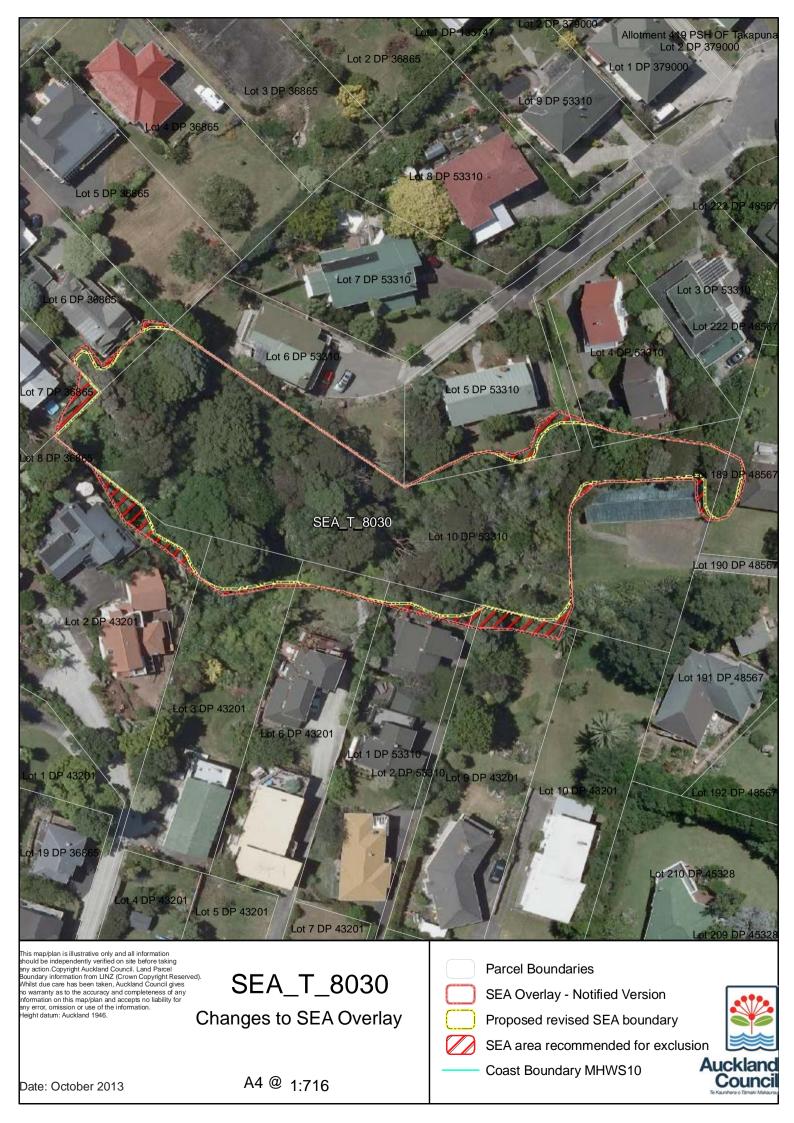

Proposed revised SEA boundary

SEA area recommended for exclusion

Date: October 2013

SEA\_T\_8022 Changes to SEA Overlay

A4 @ 1:744

**Parcel Boundaries** 

SEA Overlay - Notified Version

Proposed revised SEA boundary