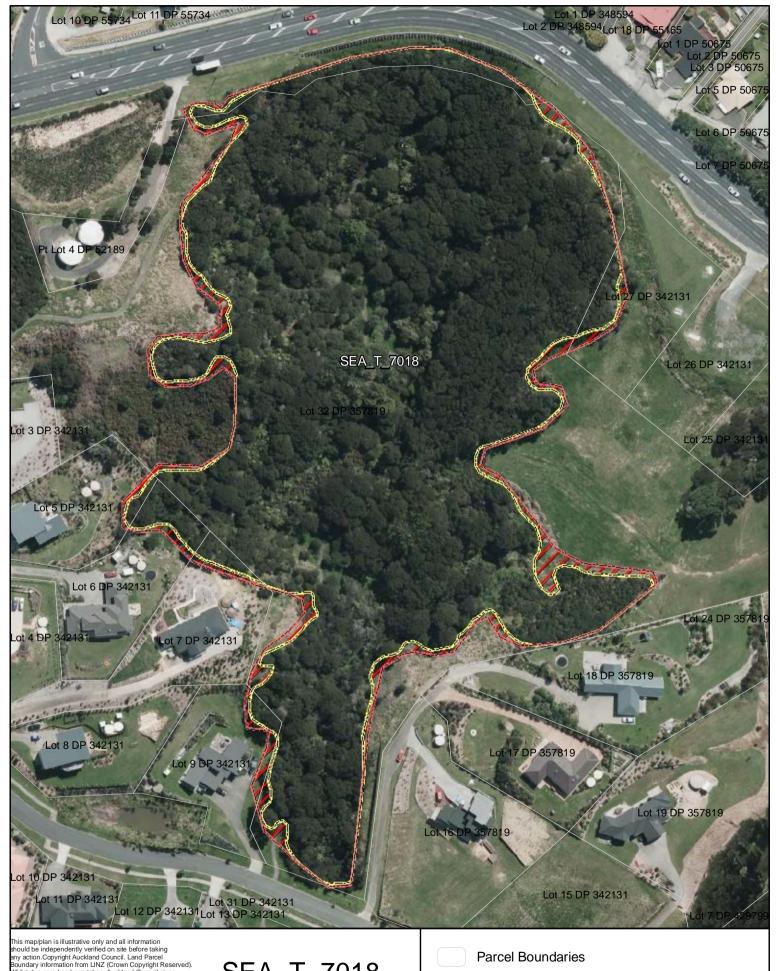

SEA\_T\_7018
Changes to SEA Overlay

A4 @ 1:1,459

SEA Overlay - Notified Version

Proposed revised SEA boundary

SEA area recommended for exclusion

Date: October 2013

SEA\_T\_7021
Changes to SEA Overlay

A4 @ 1:1,428