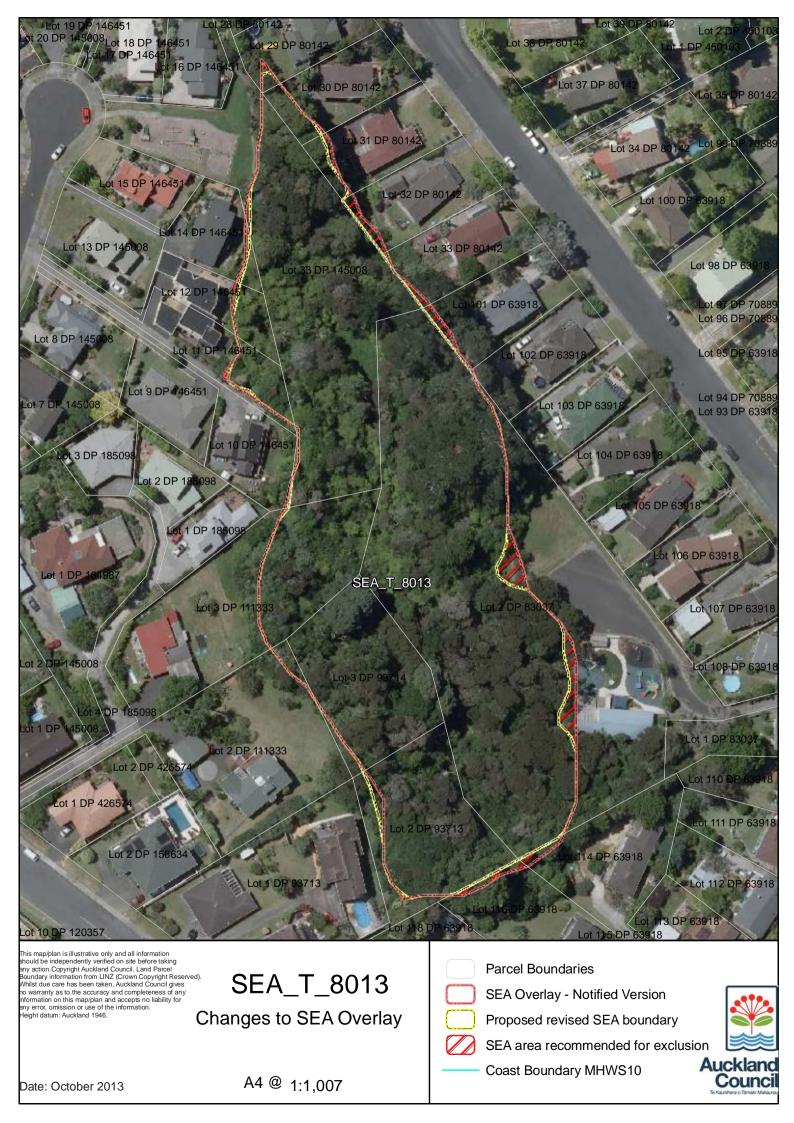

Proposed revised SEA boundary

SEA area recommended for exclusion

Date: October 2013

SEA\_T\_8022 Changes to SEA Overlay

A4 @ 1:744

**Parcel Boundaries** 

SEA Overlay - Notified Version

Proposed revised SEA boundary