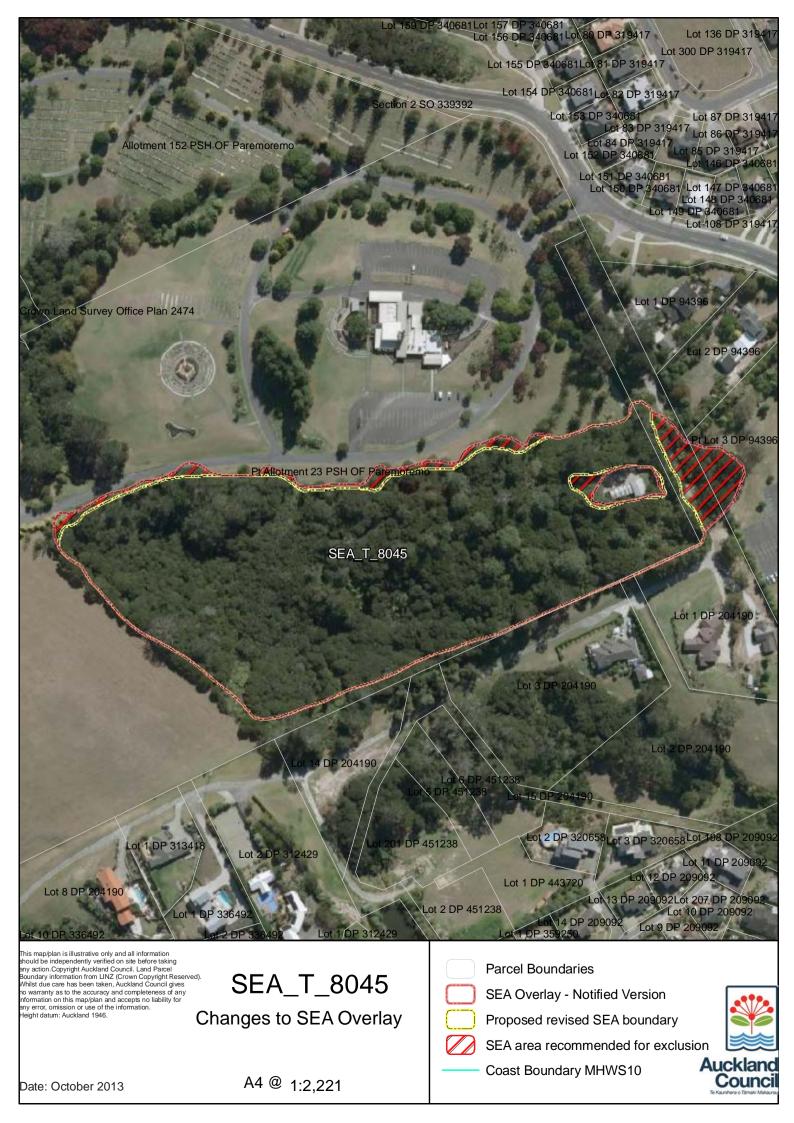

SEA area recommended for exclusion

A4 @ 1:3,196

Date: October 2013

Date: October 2013

Changes to SEA Overlay

Proposed revised SEA boundary SEA area recommended for exclusion Aucklan Coast Boundary MHWS10

Counci