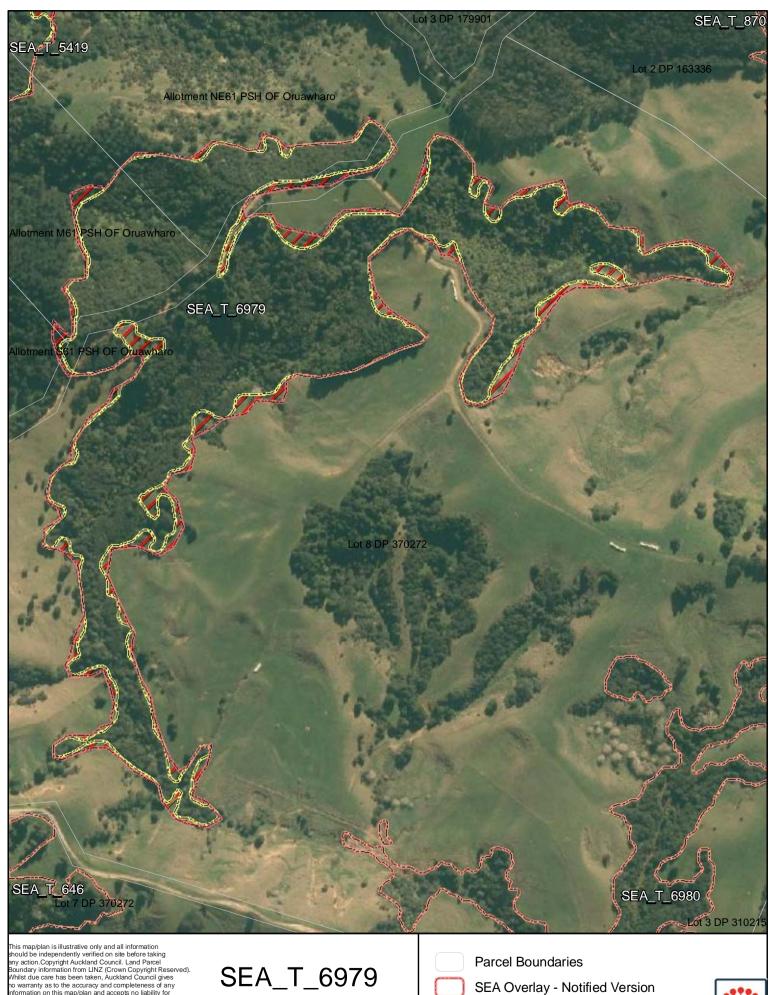

Date: October 2013

Changes to SEA Overlay

A4 @ 1:4,657

Proposed revised SEA boundary

SEA area recommended for exclusion

Date: October 2013

SEA\_T\_6984 Changes to SEA Overlay

A4 @ 1:264