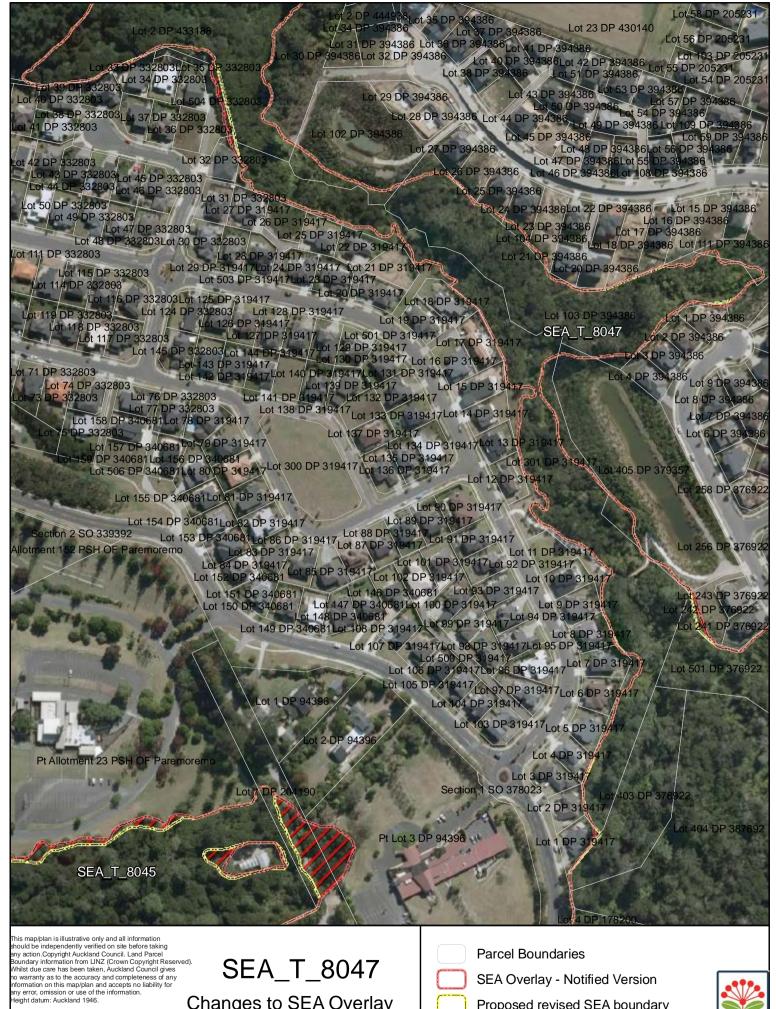

Proposed revised SEA boundary

SEA area recommended for exclusion

Date: October 2013

SEA\_T\_8022 Changes to SEA Overlay

A4 @ 1:744

**Parcel Boundaries** 

SEA Overlay - Notified Version

Proposed revised SEA boundary