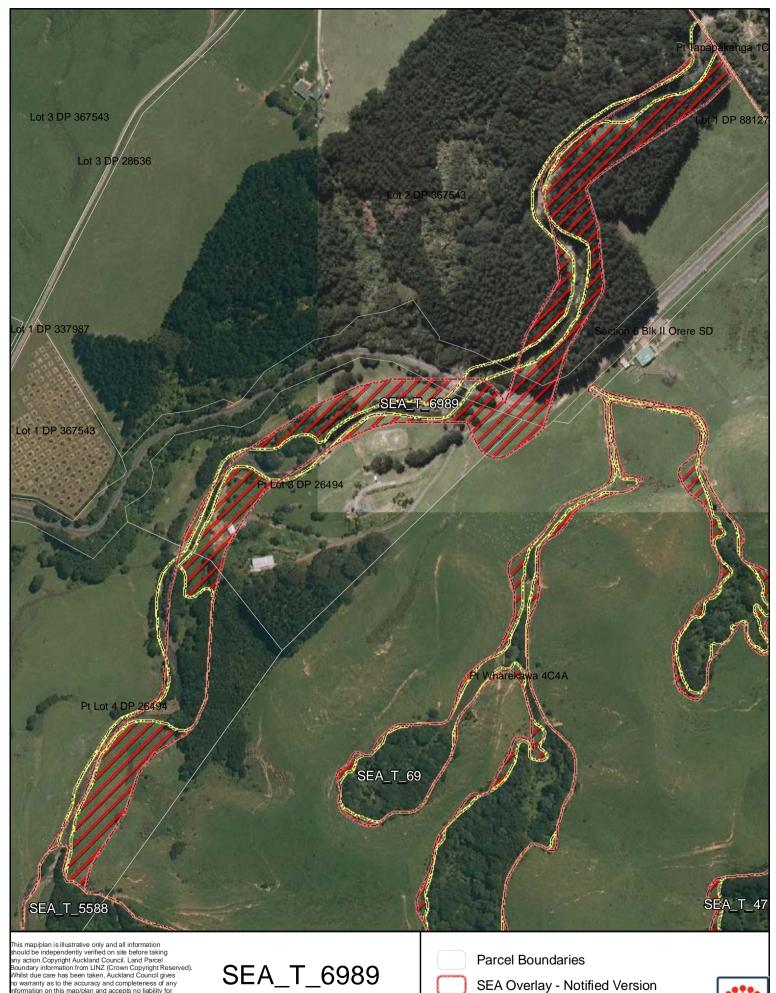

Date: October 2013

Changes to SEA Overlay

A4 @ 1:4,657

Proposed revised SEA boundary

SEA area recommended for exclusion





Date: October 2013

SEA\_T\_6984 Changes to SEA Overlay

A4 @ 1:264

Parcel Boundaries

SEA Overlay - Notified Version

Proposed revised SEA boundary

SEA area recommended for exclusion





Date: October 2013

Changes to SEA Overlay

A4 @ 1:3,475

Proposed revised SEA boundary

SEA area recommended for exclusion





Date: October 2013

SEA\_T\_6995
Changes to SEA Overlay

A4 @ 1:2,067

Parcel Boundaries

SEA Overlay - Notified Version

Proposed revised SEA boundary

SEA area recommended for exclusion





Changes to SEA Overlay

A4 @ 1:1,041

Date: October 2013

Proposed revised SEA boundary

SEA area recommended for exclusion





Date: October 2013 A4 @ 1:1,864



Proposed revised SEA boundary SEA area recommended for exclusion Aucklan

Counci

Coast Boundary MHWS10

Date: October 2013



Date: October 2013

SEA\_T\_7007 Changes to SEA Overlay

SEA Overlay - Notified Version Proposed revised SEA boundary SEA area recommended for exclusion Coast Boundary MHWS10

Aucklan