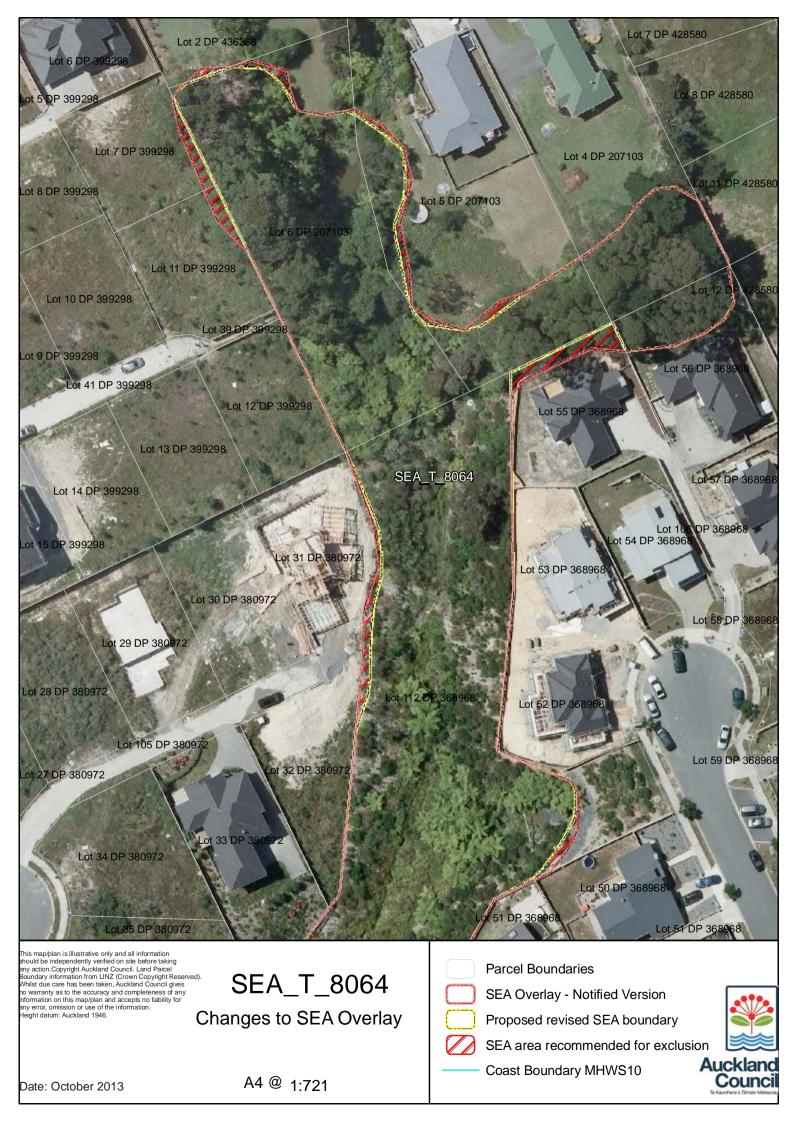

vised SEA boundary

SEA area recommended for exclusion Auckland Council



Date: October 2013

Changes to SEA Overlay

Proposed revised SEA boundary

SEA area recommended for exclusion



SEA\_T\_8042 Changes to SEA Overlay SEA Overlay - Notified Version

Proposed revised SEA boundary

SEA area recommended for exclusion

Aucklan

Counci





Date: October 2013

Changes to SEA Overlay

Proposed revised SEA boundary SEA area recommended for exclusion





Date: October 2013

SEA\_T\_8053 Changes to SEA Overlay

A4 @ 1:314

SEA Overlay - Notified Version

Proposed revised SEA boundary

SEA area recommended for exclusion





Date: October 2013

SEA\_T\_8058 Changes to SEA Overlay

A4 @ 1:379

SEA Overlay - Notified Version

Proposed revised SEA boundary

SEA area recommended for exclusion







A4 @ 1:3,543

Date: October 2013





Date: October 2013

SEA\_T\_8074 Changes to SEA Overlay

A4 @ 1:790

SEA Overlay - Notified Version

Proposed revised SEA boundary

SEA area recommended for exclusion







Date: October 2013

Changes to SEA Overlay

Proposed revised SEA boundary SEA area recommended for exclusion Coast Boundary MHWS10

A4 @ 1:3,937



Date: October 2013

SEA\_T\_8084 Changes to SEA Overlay

A4 @ 1:780

SEA Overlay - Notified Version

Proposed revised SEA boundary

SEA area recommended for exclusion