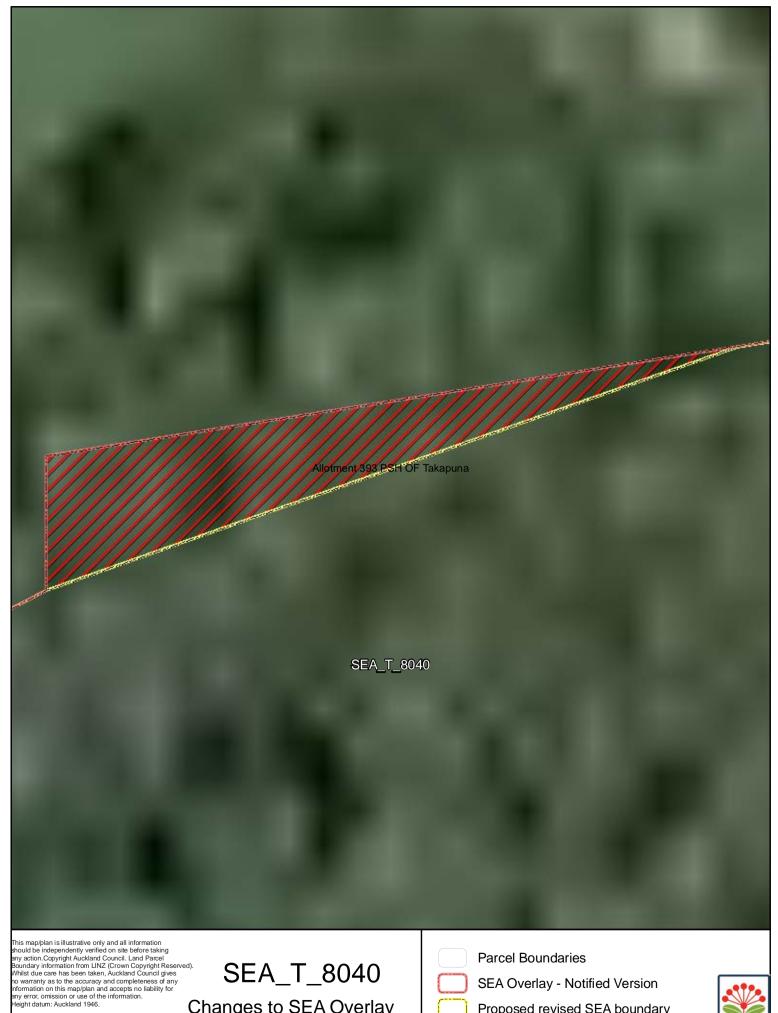

Proposed revised SEA boundary

SEA area recommended for exclusion

SEA\_T\_8042 Changes to SEA Overlay SEA Overlay - Notified Version

Proposed revised SEA boundary

SEA area recommended for exclusion

Aucklan

Counci