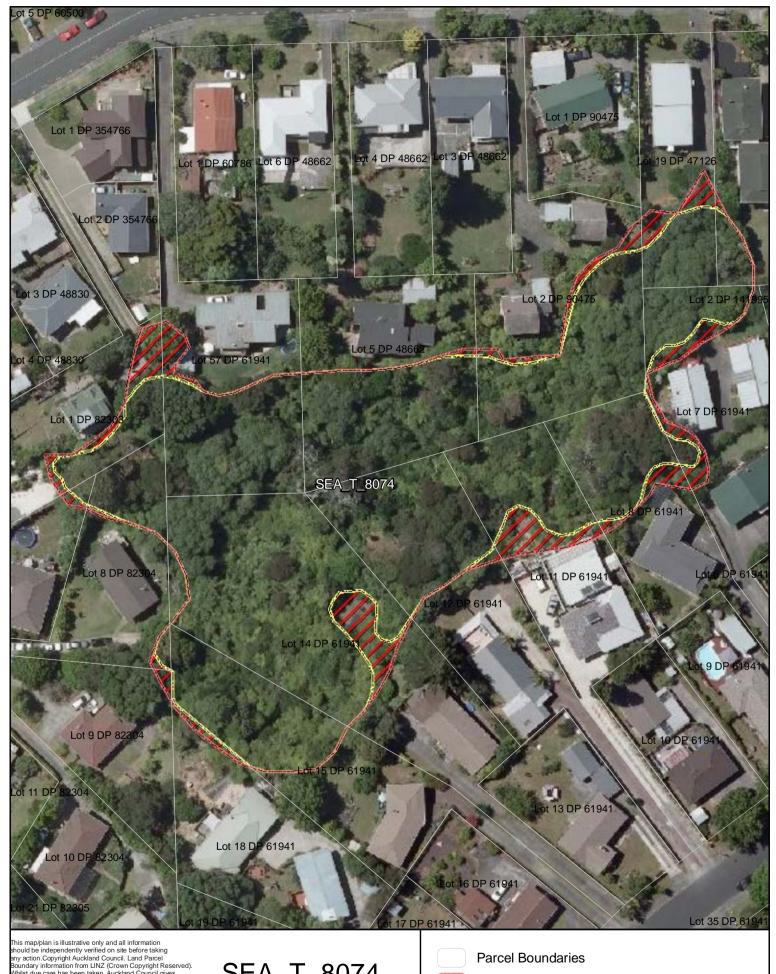

Date: October 2013

Date: October 2013

SEA\_T\_8074 Changes to SEA Overlay

A4 @ 1:790

SEA Overlay - Notified Version

Proposed revised SEA boundary

SEA area recommended for exclusion

Date: October 2013