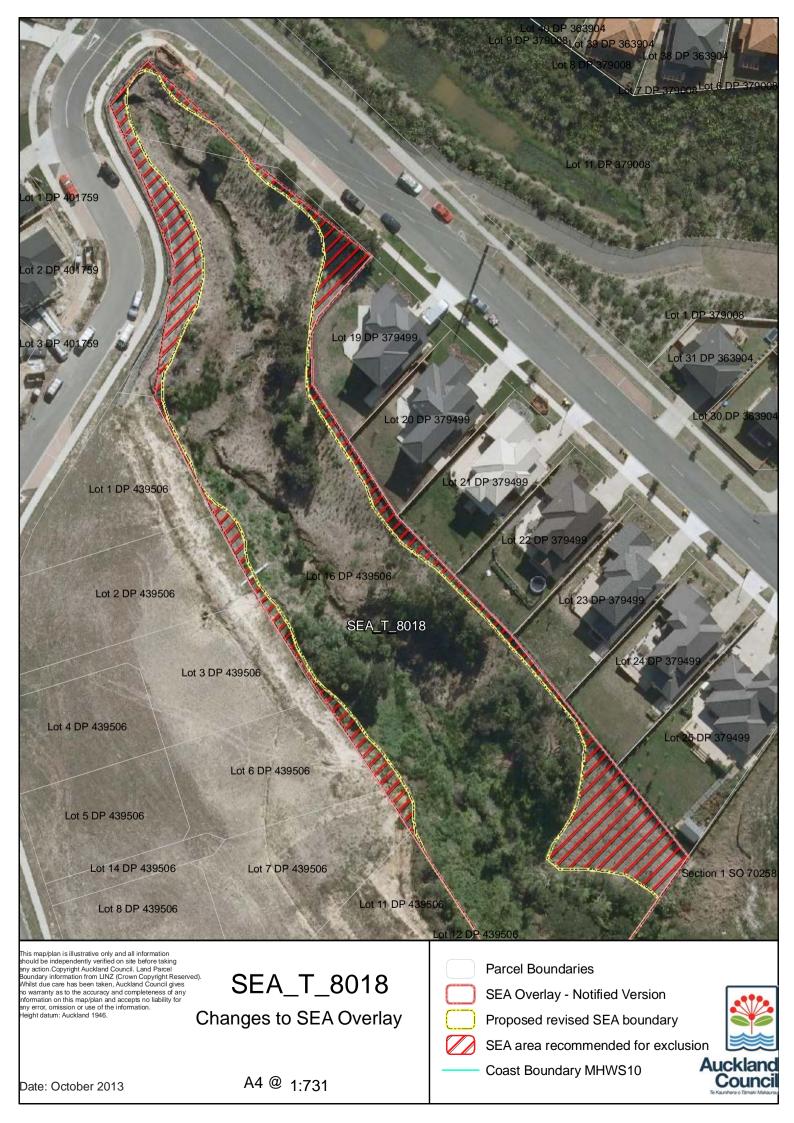

Proposed revised SEA boundary

SEA area recommended for exclusion

SEA\_T\_8042 Changes to SEA Overlay SEA Overlay - Notified Version

Proposed revised SEA boundary

SEA area recommended for exclusion

Aucklan

Counci