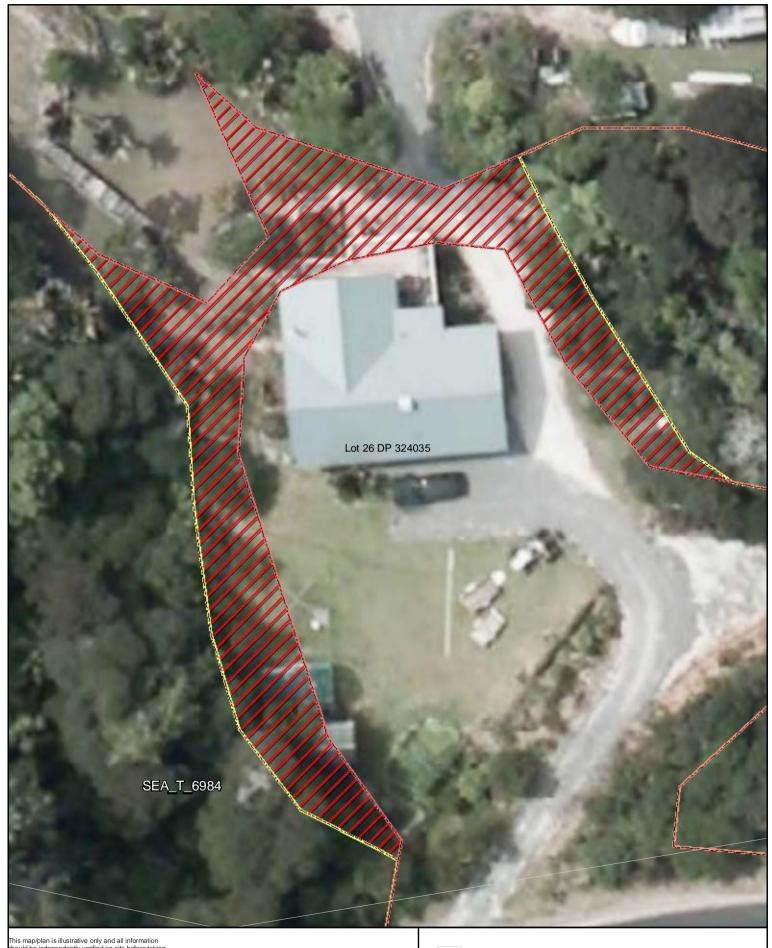

Date: October 2013

Changes to SEA Overlay

A4 @ 1:4,657

Proposed revised SEA boundary

SEA area recommended for exclusion

Date: October 2013

SEA\_T\_6984 Changes to SEA Overlay

A4 @ 1:264