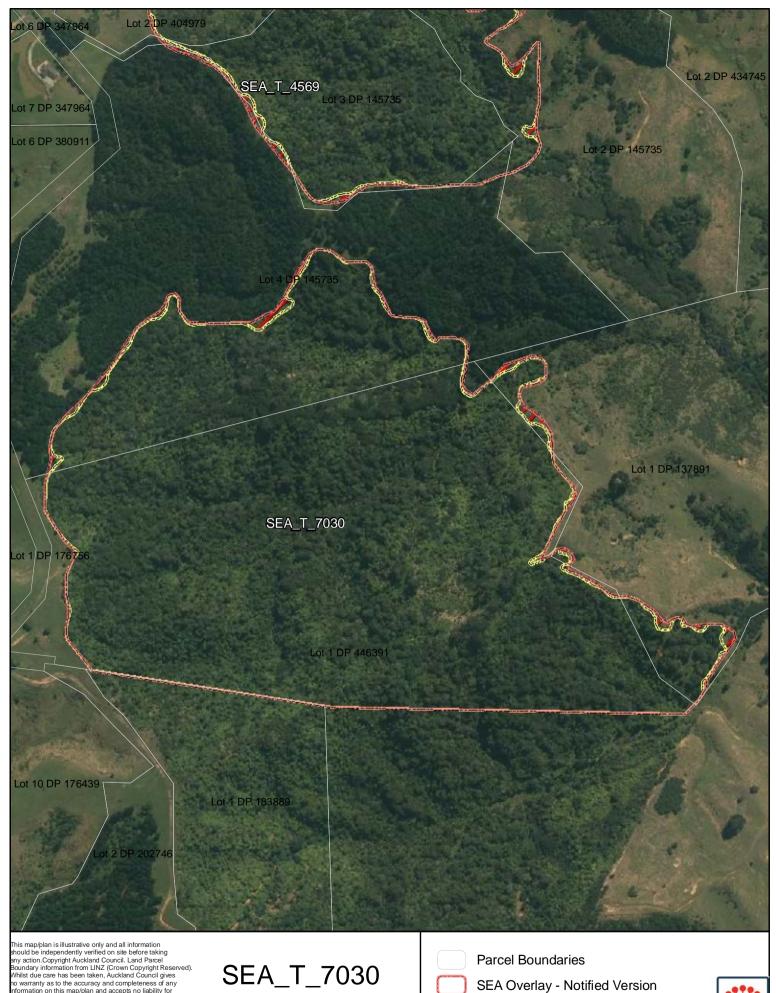

SEA Overlay - Notified Version

Proposed revised SEA boundary

SEA area recommended for exclusion

Date: October 2013

Changes to SEA Overlay

A4 @ 1:4,991

Proposed revised SEA boundary

Date: October 2013

SEA\_T\_7037 Changes to SEA Overlay

A4 @ 1:1,672

Parcel Boundaries

SEA Overlay - Notified Version

Proposed revised SEA boundary

SEA area recommended for exclusion

Date: October 2013

SEA\_T\_7038
Changes to SEA Overlay