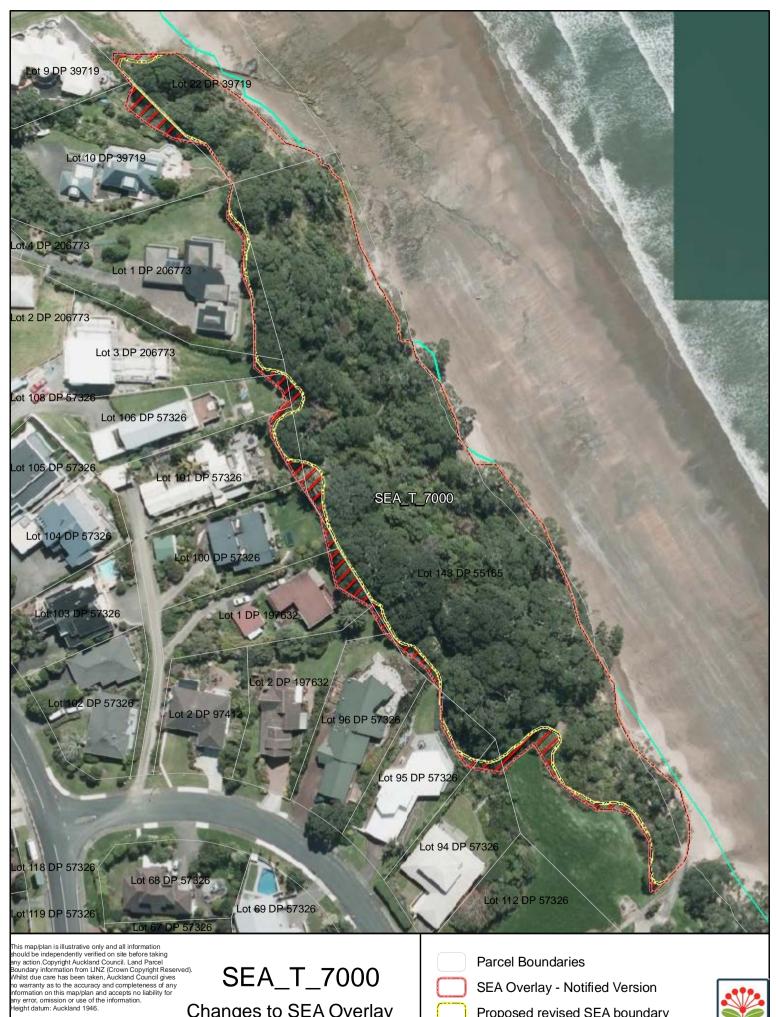

Date: October 2013

Changes to SEA Overlay

A4 @ 1:4,657

Proposed revised SEA boundary

SEA area recommended for exclusion

Date: October 2013

SEA\_T\_6984 Changes to SEA Overlay

A4 @ 1:264