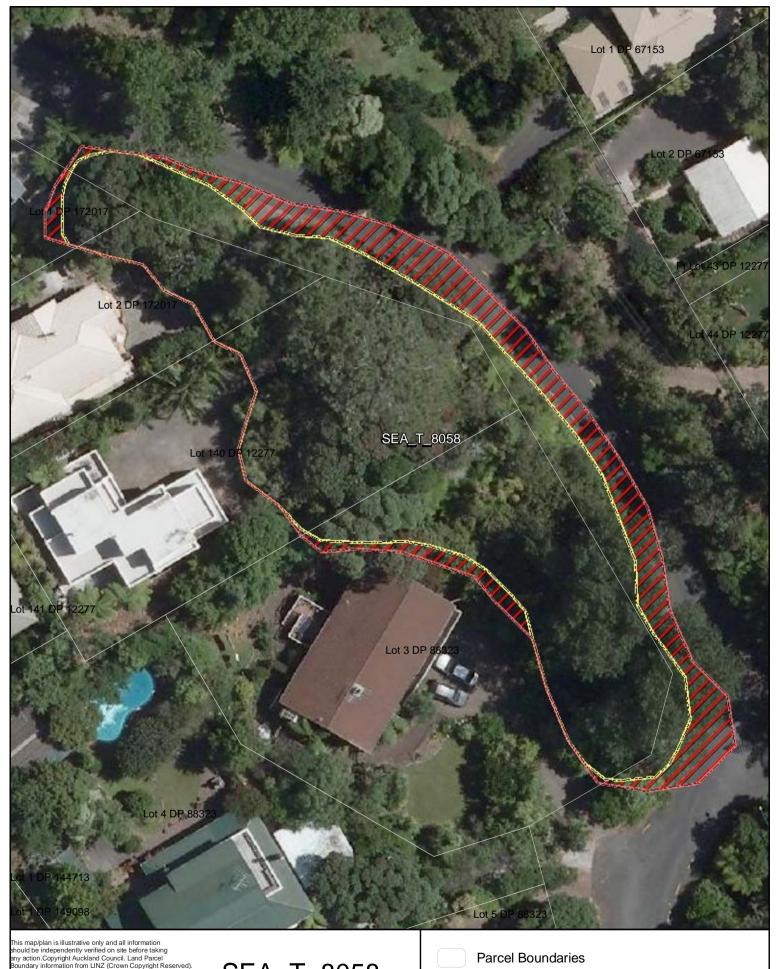

SEA area recommended for exclusion

Date: October 2013

SEA\_T\_8058 Changes to SEA Overlay

A4 @ 1:379

SEA Overlay - Notified Version

Proposed revised SEA boundary

SEA area recommended for exclusion

A4 @ 1:3,543