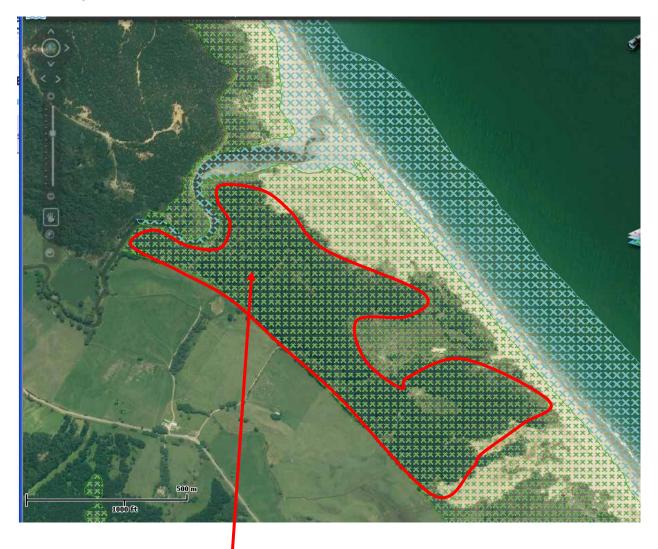

This map/plan is illustrative only and all information should be independently verified on site before taking any action. Copyright Auckland Council. Boundary information from LINZ (Crown Copyright Reserved). Whilst due care has been taken, Auckland Council gives no warranty as to the accuracy and completeness of any information on this map/plan and accepts no liability for any error, omission or use of the information. Height datum: Auckland 1946.

166 Ashton Rd



Scale @ A3 1:2500



Error over pine forest – Te Arai Stream SEA 5548

Plantation forestry needs to be removed here

## Wairoa Hill rd SEA – SEA 5588