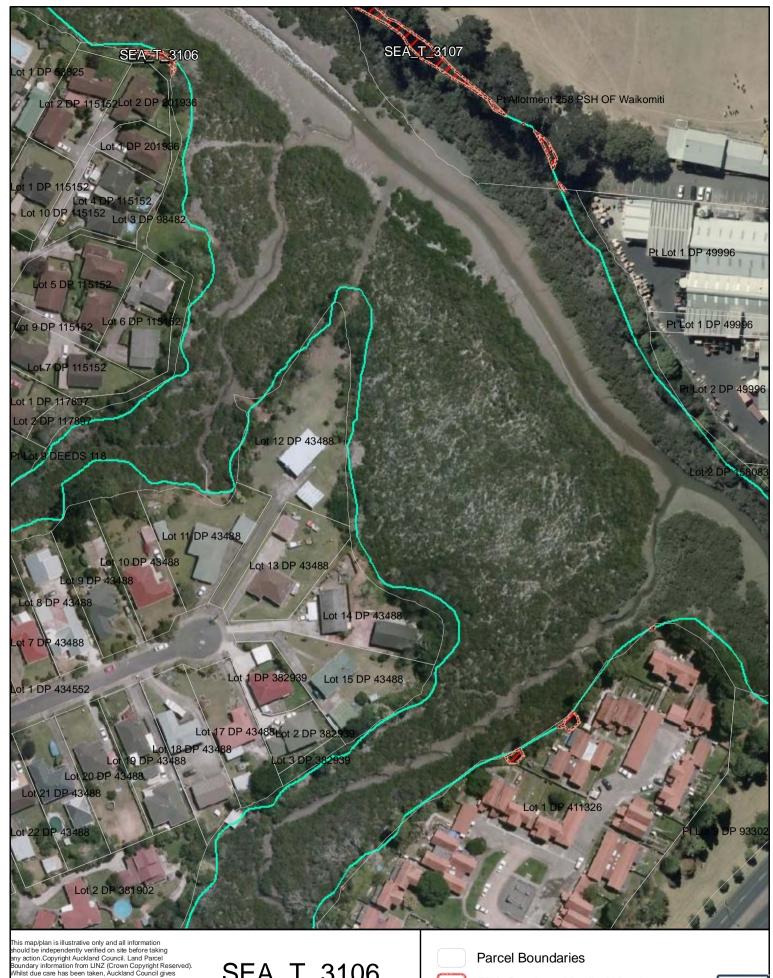

SEA area recommended for exclusion

Date: October 2013

Changes to SEA Overlay

A4 @ 1:109

Proposed revised SEA boundary

SEA area recommended for exclusion

Date: October 2013

SEA\_T\_3106

Changes to SEA Overlay

A4 @ 1:1,305

SEA Overlay - Notified Version

Proposed revised SEA boundary

Date: October 2013

SEA\_T\_3107

Changes to SEA Overlay

A4 @ 1:1,208