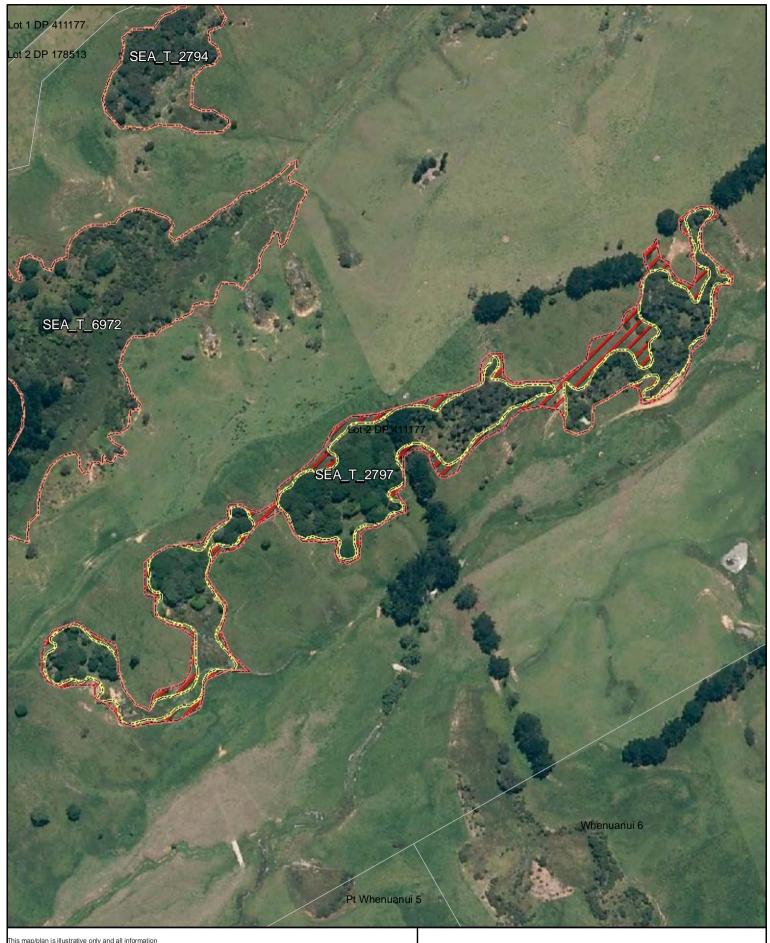

Date: October 2013

SEA\_T\_2797

Changes to SEA Overlay

A4 @ 1:2,936

Parcel Boundaries

SEA Overlay - Notified Version

Proposed revised SEA boundary

SEA area recommended for exclusion