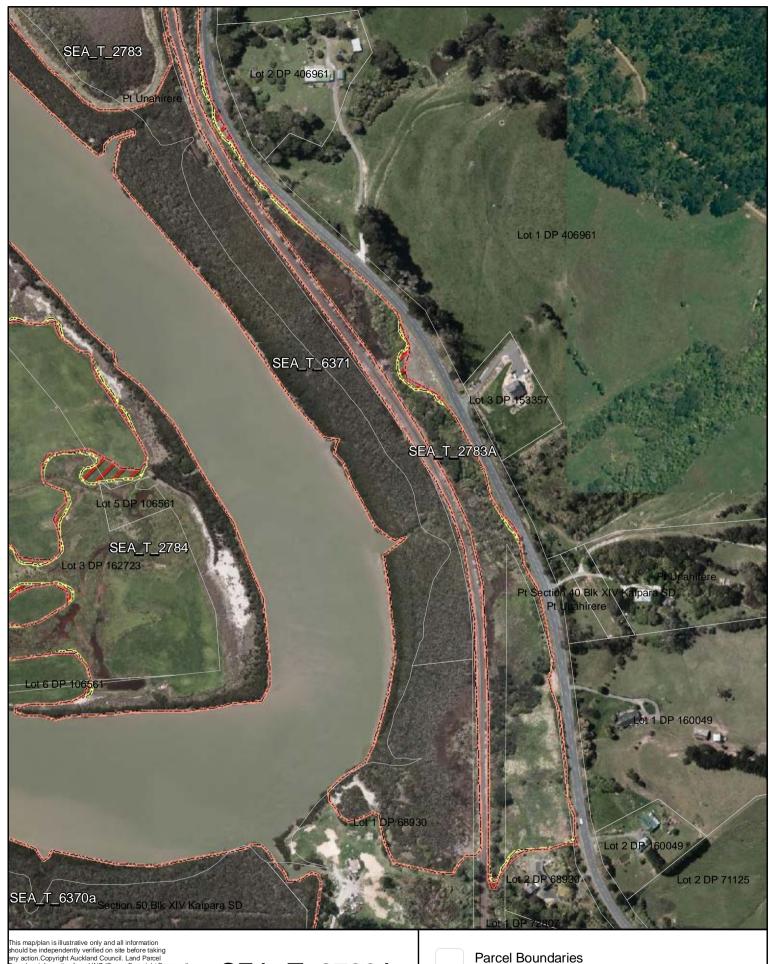

Date: October 2013

SEA\_T\_2783A

Changes to SEA Overlay

A4 @ 1:3,344

SEA Overlay - Notified Version

Proposed revised SEA boundary

SEA area recommended for exclusion

Date: October 2013