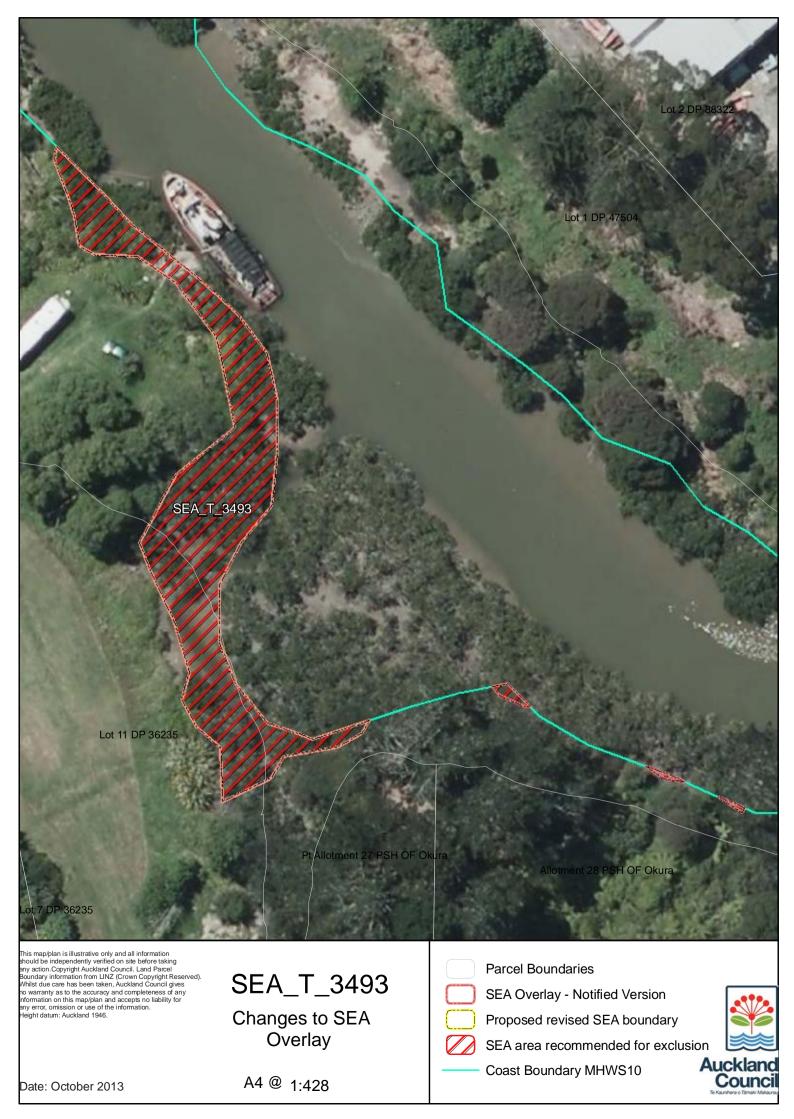

SEA\_T\_3470

Changes to SEA Overlay

A4 @ 1:184

SEA Overlay - Notified Version

Proposed revised SEA boundary

SEA area recommended for exclusion

Date: October 2013

SEA\_T\_3496