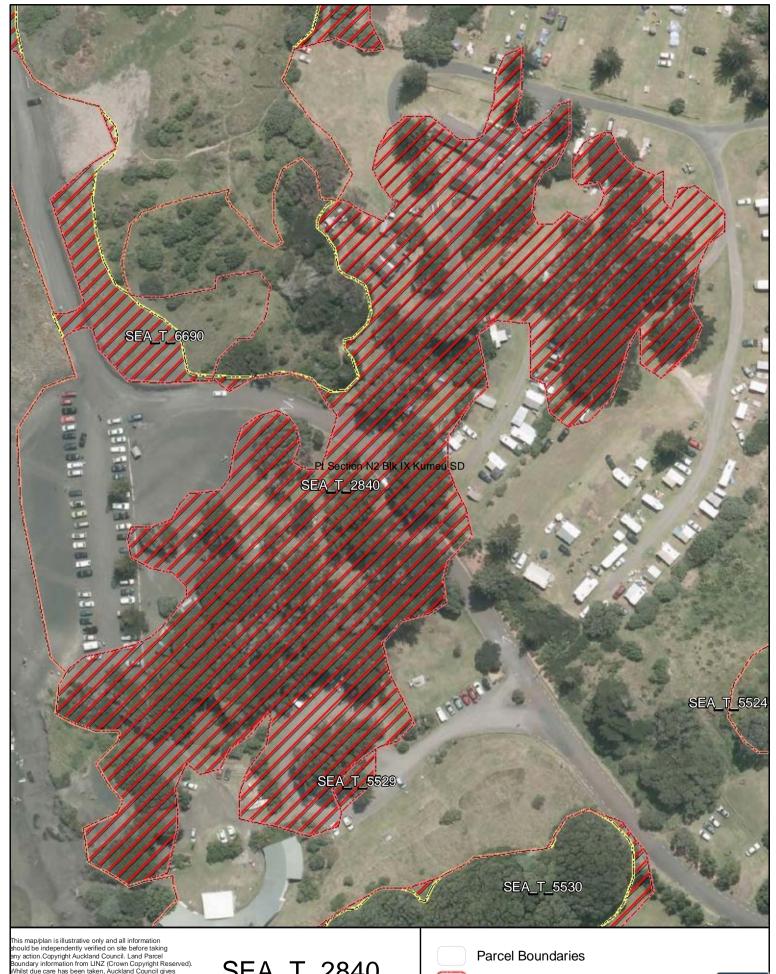

A4 @ 1:8,249

Proposed revised SEA boundary

SEA area recommended for exclusion

Date: October 2013

SEA\_T\_2840

Changes to SEA Overlay

A4 @ 1:1,186

SEA Overlay - Notified Version