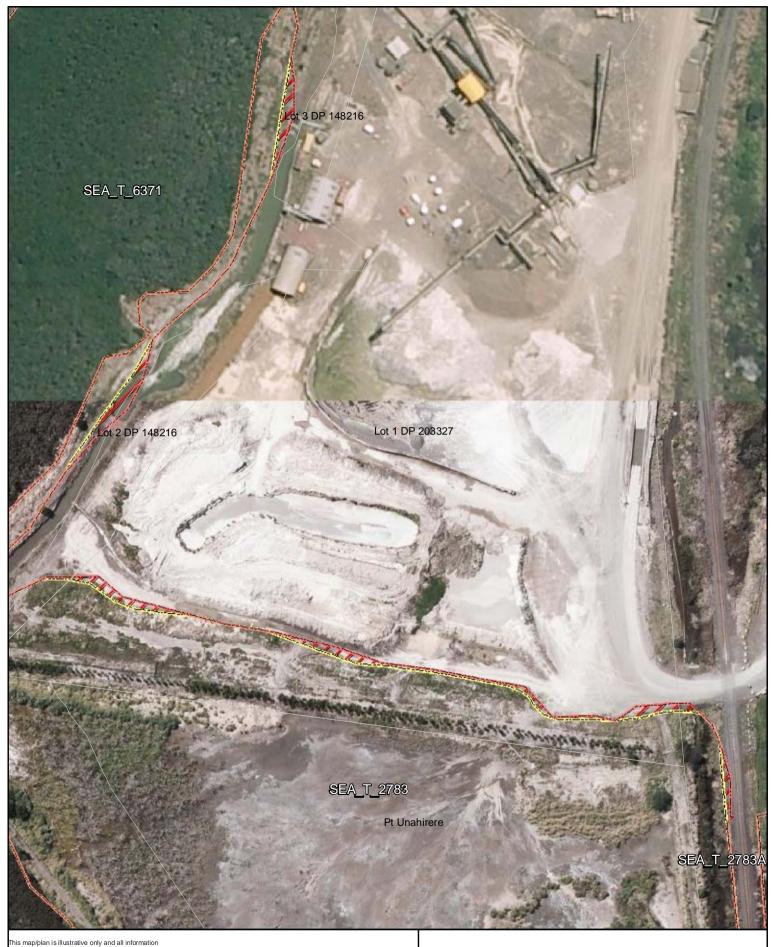

Date: October 2013

SEA\_T\_2783

Changes to SEA Overlay

A4 @ 1:1,356

Parcel Boundaries

SEA Overlay - Notified Version

Proposed revised SEA boundary

SEA area recommended for exclusion