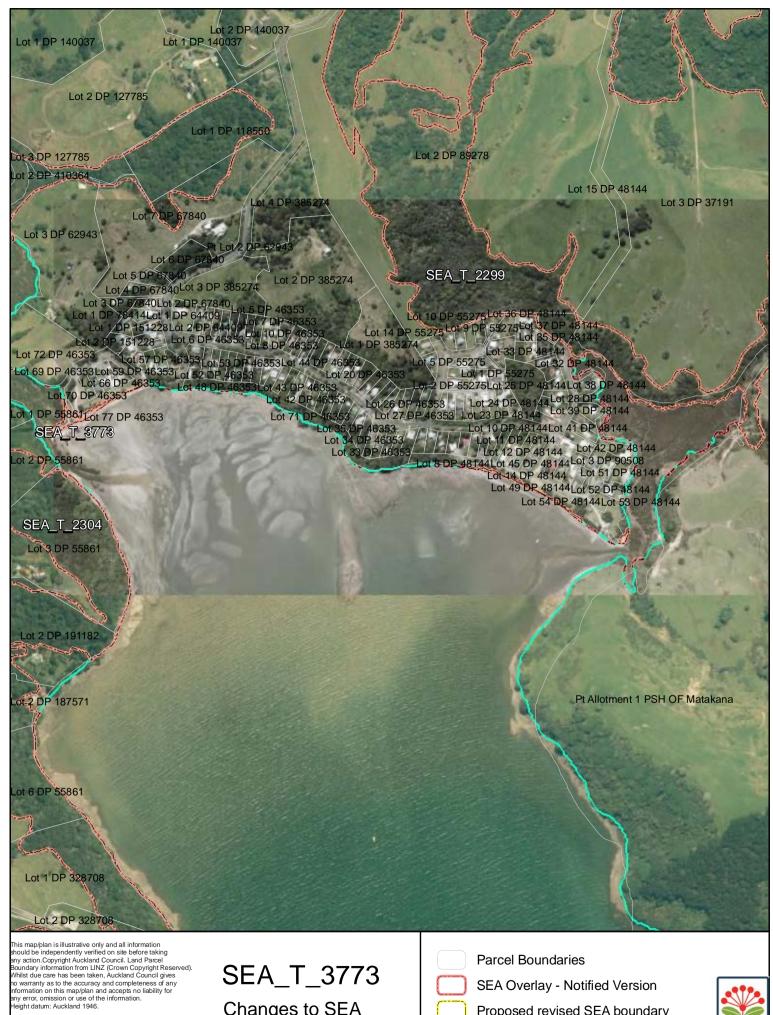

Changes to SEA Overlay

A4 @ 1:3,733

Parcel Boundaries

SEA Overlay - Notified Version

Proposed revised SEA boundary

SEA area recommended for exclusion