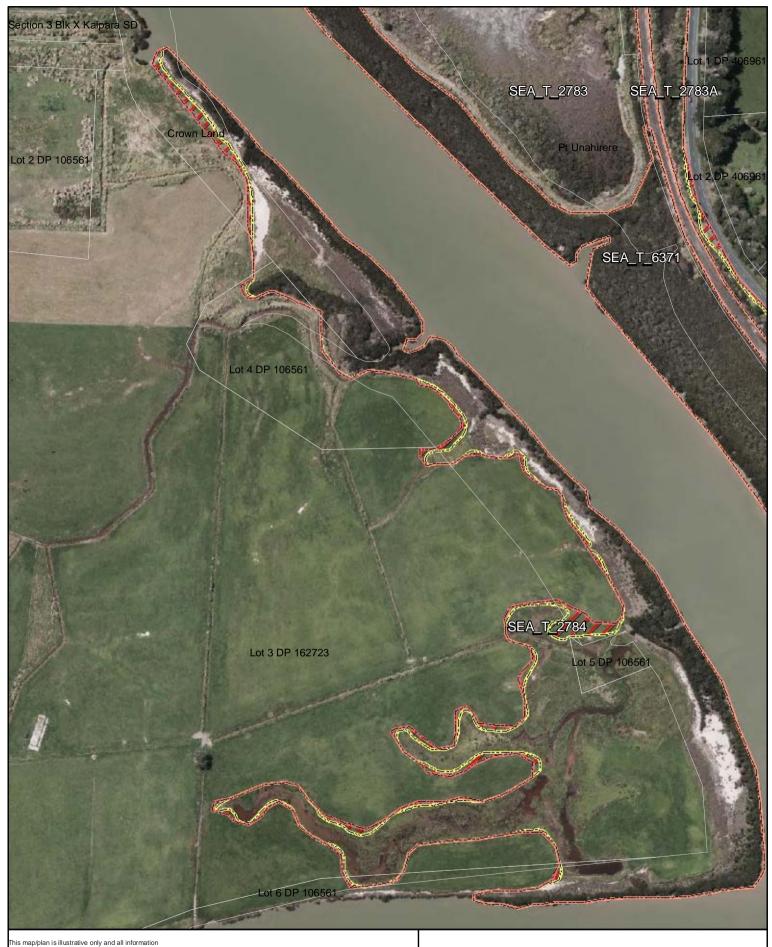

SEA\_T\_2784

Changes to SEA Overlay

A4 @ 1:2,937

Parcel Boundaries

SEA Overlay - Notified Version

Proposed revised SEA boundary

SEA area recommended for exclusion

Date: October 2013