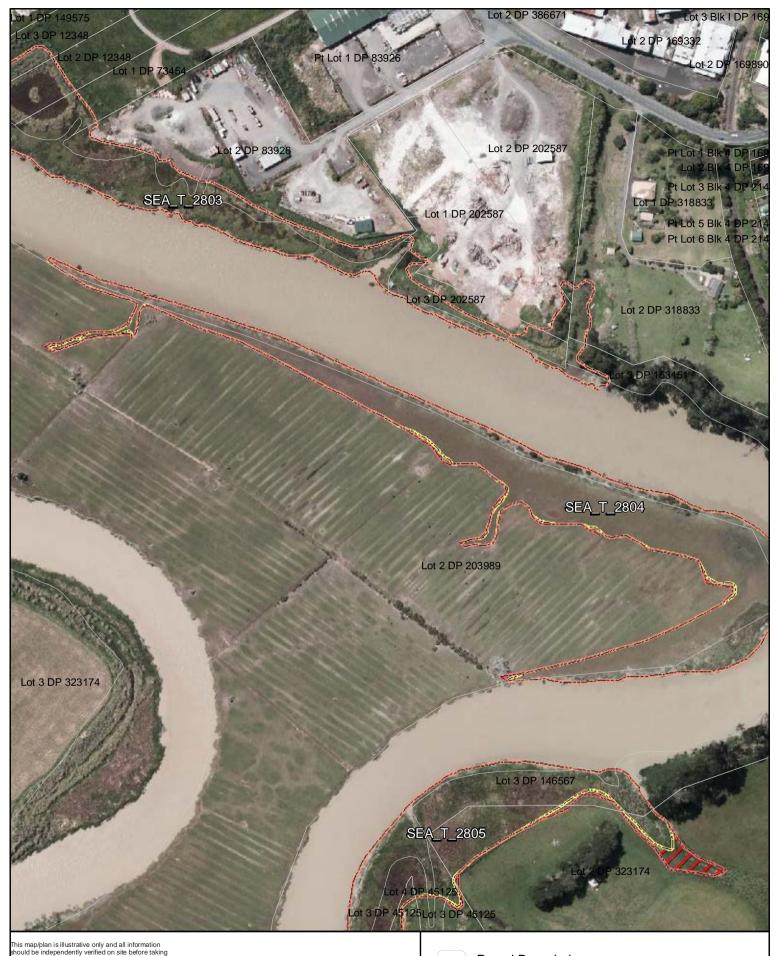

Date: October 2013

Changes to SEA Overlay

A4 @ 1:28

SEA Overlay - Notified Version

Proposed revised SEA boundary

SEA area recommended for exclusion

Date: October 2013

SEA\_T\_2804