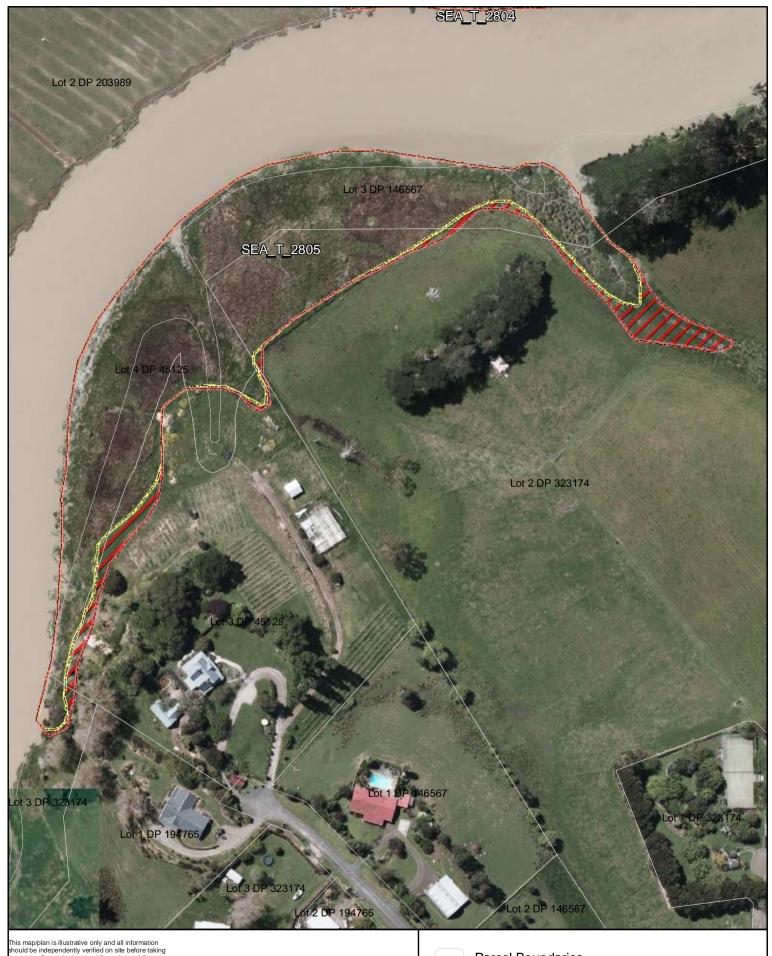

Date: October 2013

Changes to SEA Overlay

A4 @ 1:28

SEA Overlay - Notified Version

Proposed revised SEA boundary

SEA area recommended for exclusion

Date: October 2013

SEA\_T\_2804