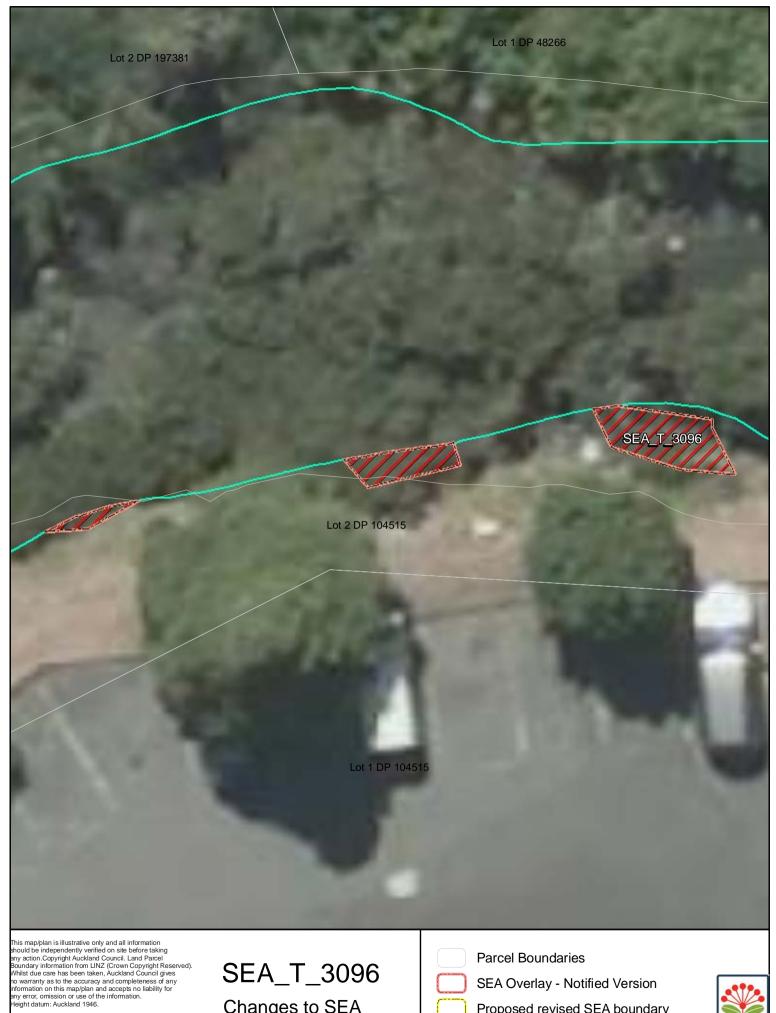

SEA area recommended for exclusion

Date: October 2013

SEA\_T\_2991 Changes to SEA

Overlay

A4 @ 1:430

Parcel Boundaries

SEA Overlay - Notified Version

Proposed revised SEA boundary

SEA area recommended for exclusion

Date: October 2013

SEA\_T\_2992

Changes to SEA Overlay

A4 @ 1:143

Parcel Boundaries

SEA Overlay - Notified Version

Proposed revised SEA boundary