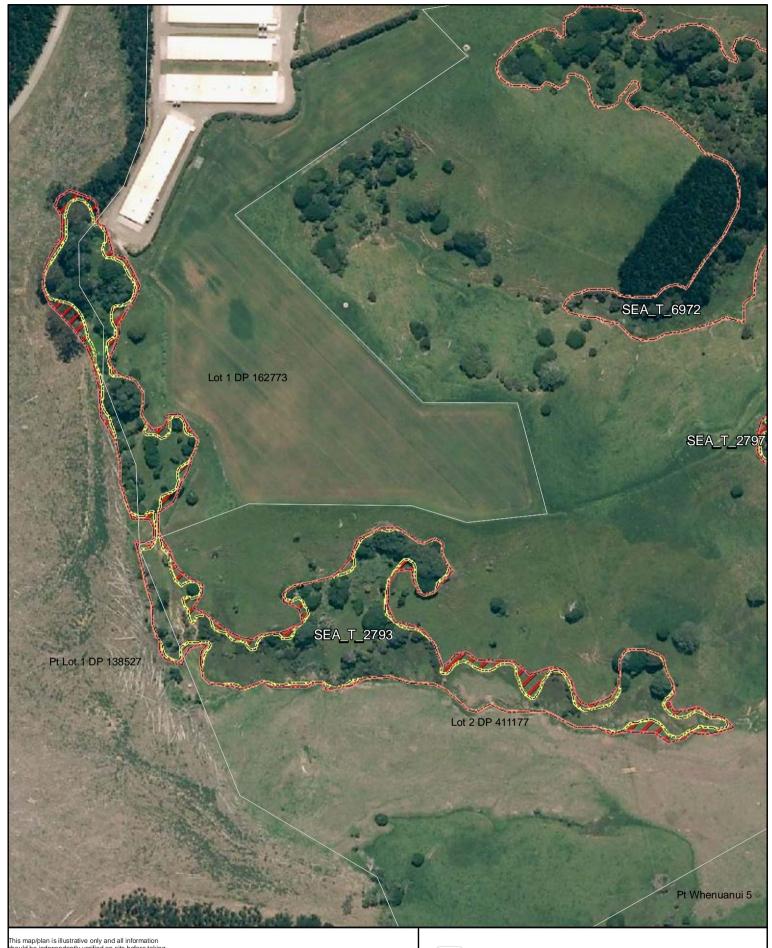

Date: October 2013

SEA\_T\_2793

Changes to SEA Overlay

A4 @ 1:2,941

Parcel Boundaries

SEA Overlay - Notified Version

Proposed revised SEA boundary

SEA area recommended for exclusion

Date: October 2013

SEA\_T\_2797

Changes to SEA Overlay

A4 @ 1:2,936

Parcel Boundaries

SEA Overlay - Notified Version

Proposed revised SEA boundary

SEA area recommended for exclusion