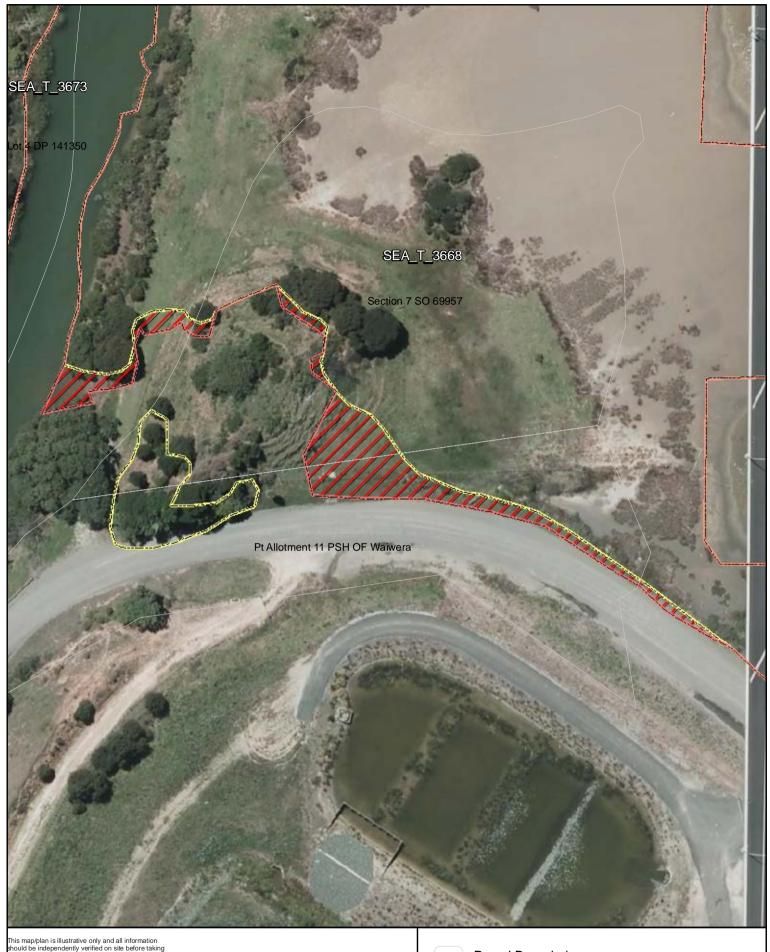

SEA area recommended for exclusion

Date: October 2013

SEA\_T\_3668

Changes to SEA Overlay

A4 @ 1:674

Parcel Boundaries

SEA Overlay - Notified Version

Proposed revised SEA boundary