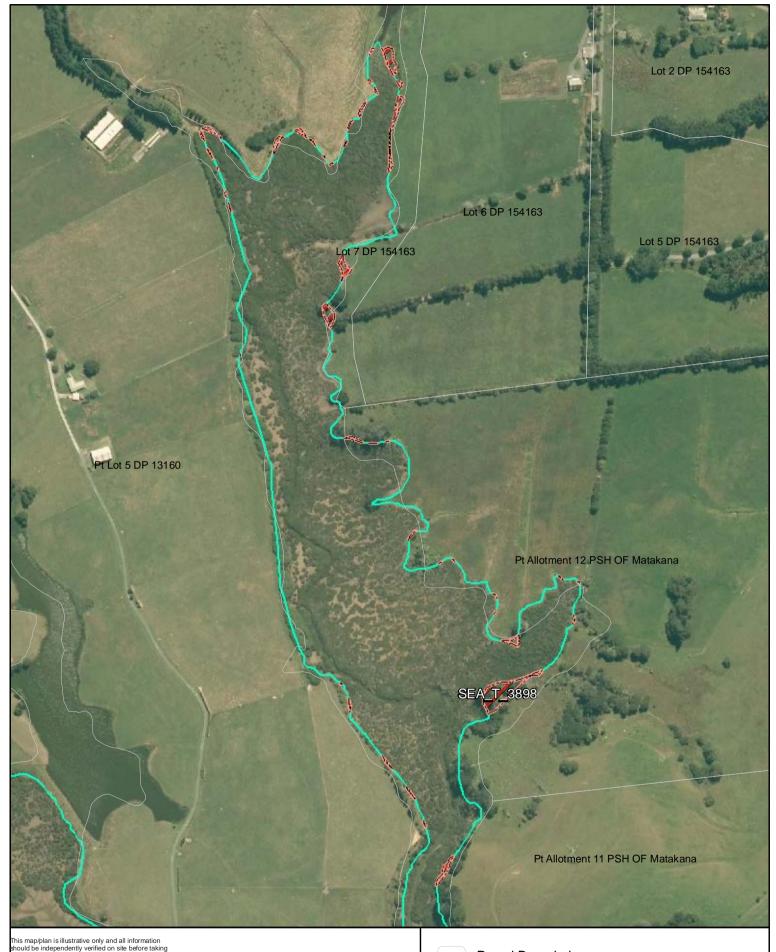

SEA area recommended for exclusion

Date: October 2013

Changes to SEA Overlay

A4 @ 1:6,884

Proposed revised SEA boundary

SEA area recommended for exclusion

Date: October 2013

SEA\_T\_3898