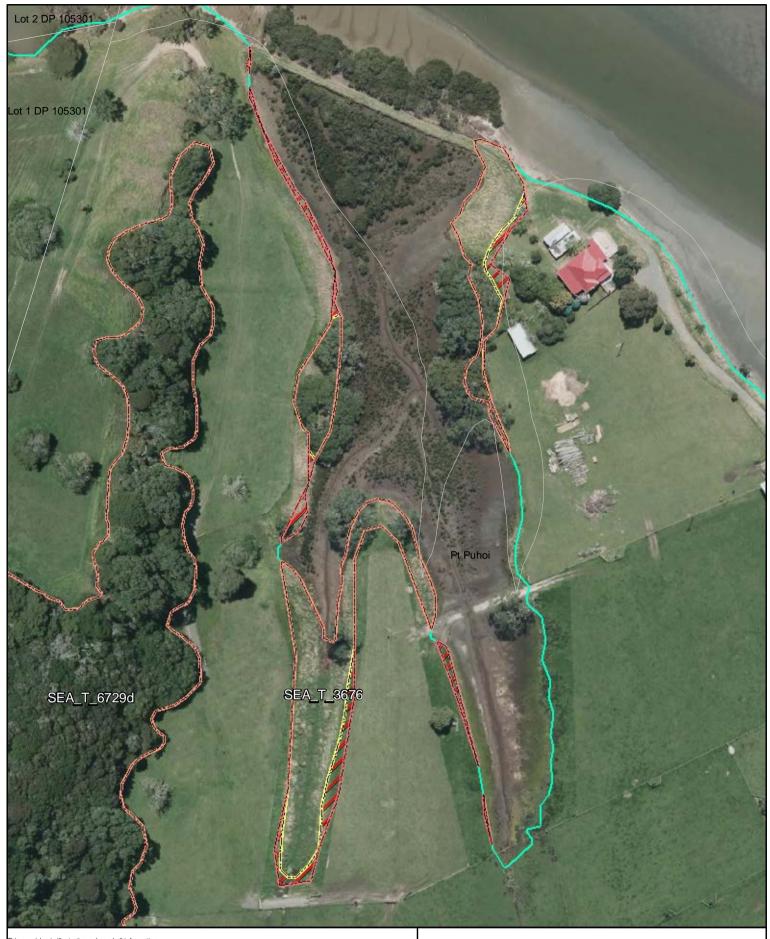

SEA area recommended for exclusion

Date: October 2013

SEA\_T\_3676

Changes to SEA Overlay

A4 @ 1:1,406

Parcel Boundaries

SEA Overlay - Notified Version

Proposed revised SEA boundary

SEA area recommended for exclusion

Date: October 2013

Changes to SEA Overlay

A4 @ 1:6,884

Proposed revised SEA boundary

SEA area recommended for exclusion

Date: October 2013

SEA\_T\_3898