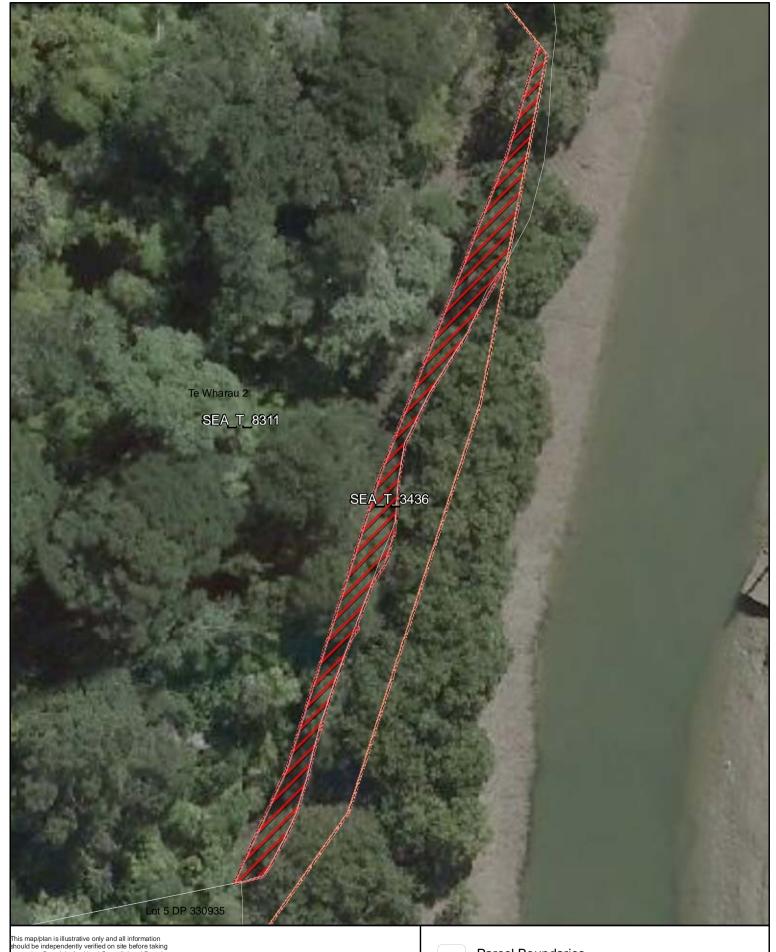

Changes to SEA Overlay

A4 @ 1:5,741

Parcel Boundaries

SEA Overlay - Notified Version

Proposed revised SEA boundary

SEA area recommended for exclusion

Date: October 2013

A4 @ 1:3,458